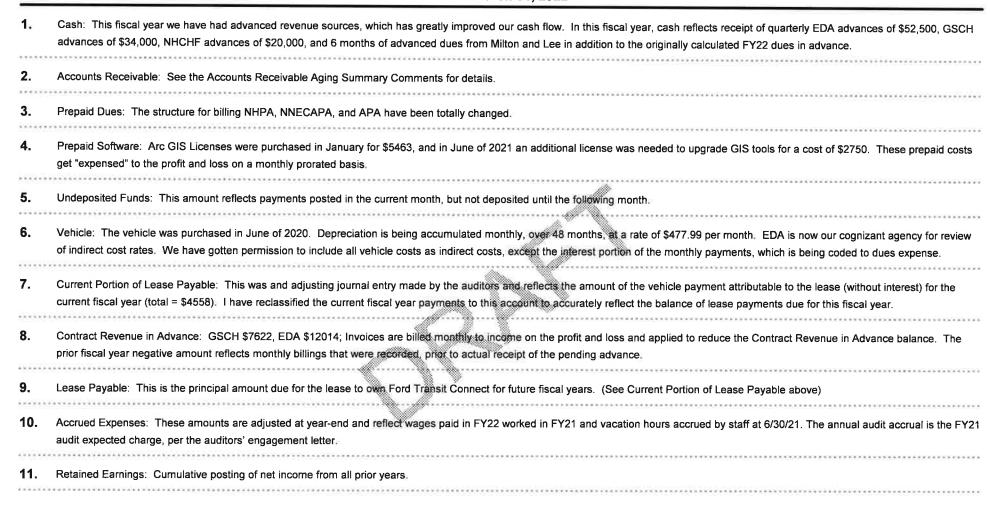

J. Czysz provided reported on the Indirect Rate and Dues. On October 5, 2021 SRPC received final approval from EDA to have a predetermined rate of 117% for FY2022 and 2023. As of the end of February, the indirect rate is 107%.

As of January 1, 2022 the Towns of Lee and Milton are now dues paying communities. The two opted to join for half of this fiscal year with the intention of renewing again on July 1.

For awards and contracts, J. Czysz highlighted the following:

<u>Indirect Rate and Dues</u>: On October 5, 2021 we received our final approval from EDA to have a predetermined rate of 117% for FY2022 and 2023. As of the end of March, the indirect rate is holding fairly constant at 107%.