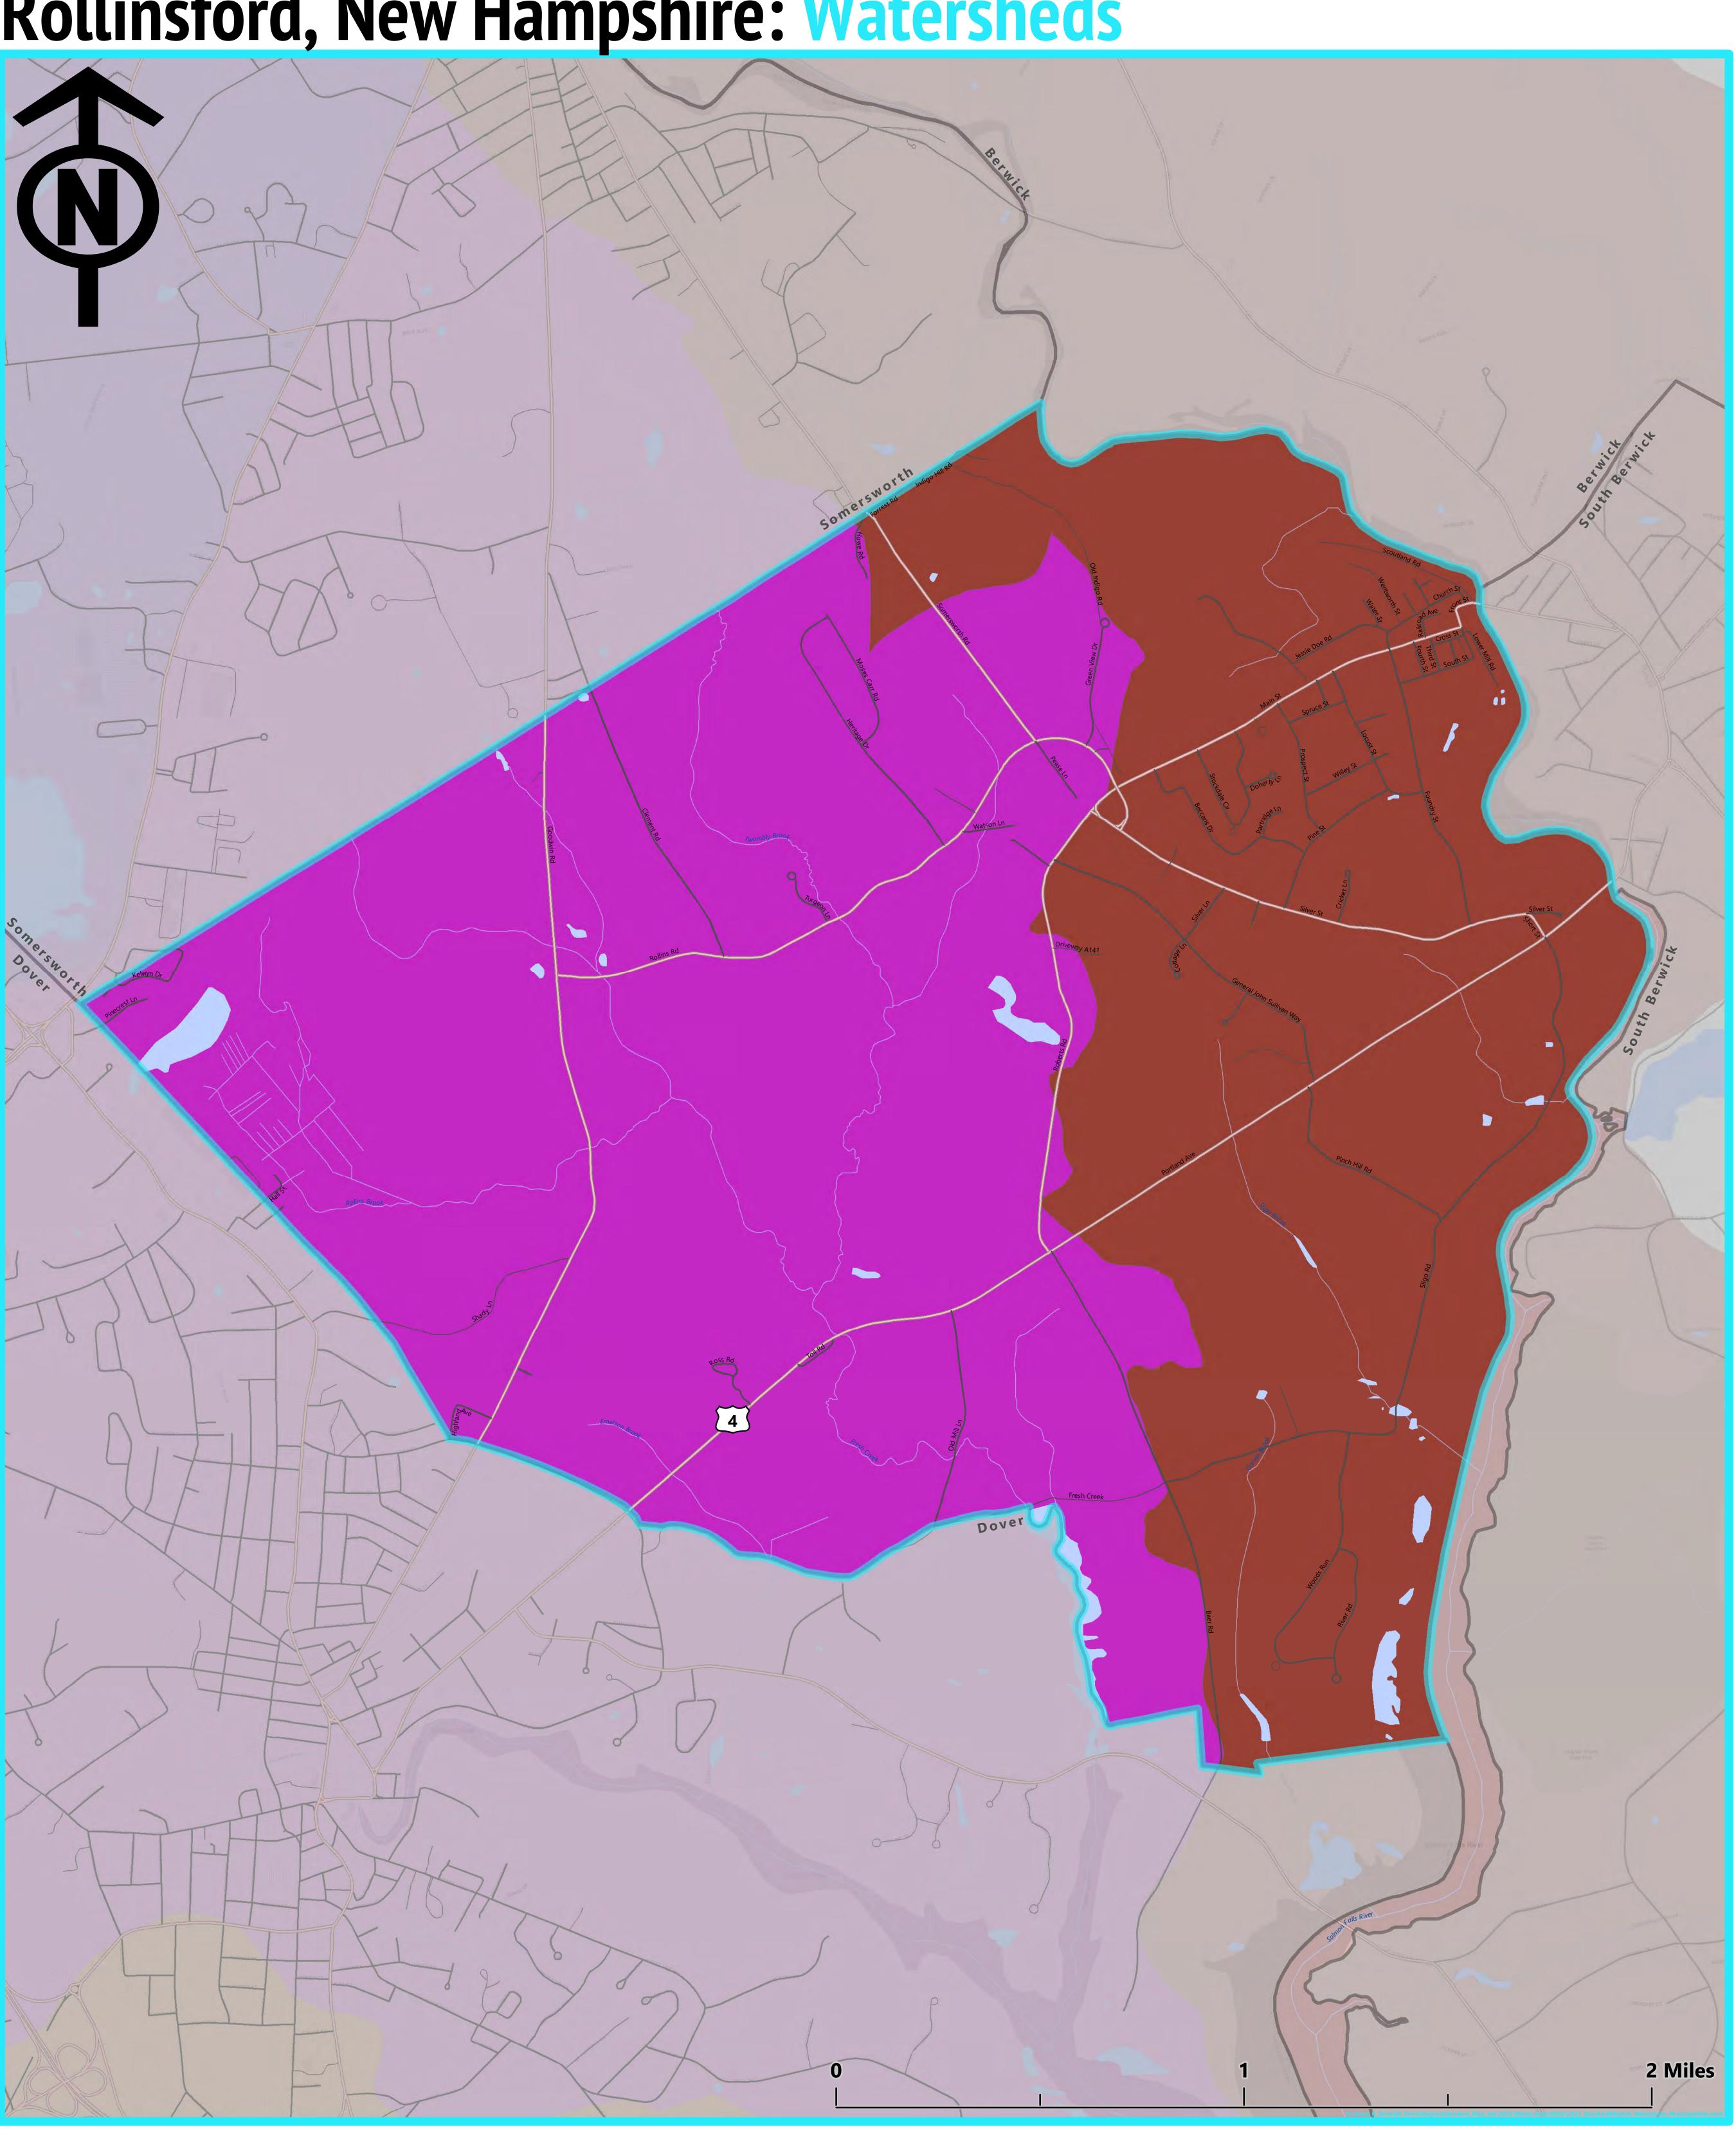

Rollinsford, New Hampshire: Watersheds

## Watersheds

Lower Cocheco River Lower Salmon Falls River

Base features from NH GRANIT database. Digital data in NH GRANIT represent the efforts of the contributing agencies to record information from the cited source materials. Earth Systems Research Center (ESRC), under contract to the Office of Energy and Planning (OEP), and in consultation with cooperating agencies, maintains a continuing program to identify and correct errors in these data. Neither OEP nor ESRC make any claim as to the validity or reliability or to any implied uses of these data. Data should be used for planning purposes only. Data were derived from various sources and were updated at different timeframes, with varying levels of accuracy. Please notify SRPC of any errors or omissions. Base imagery from Bing and ESRI.