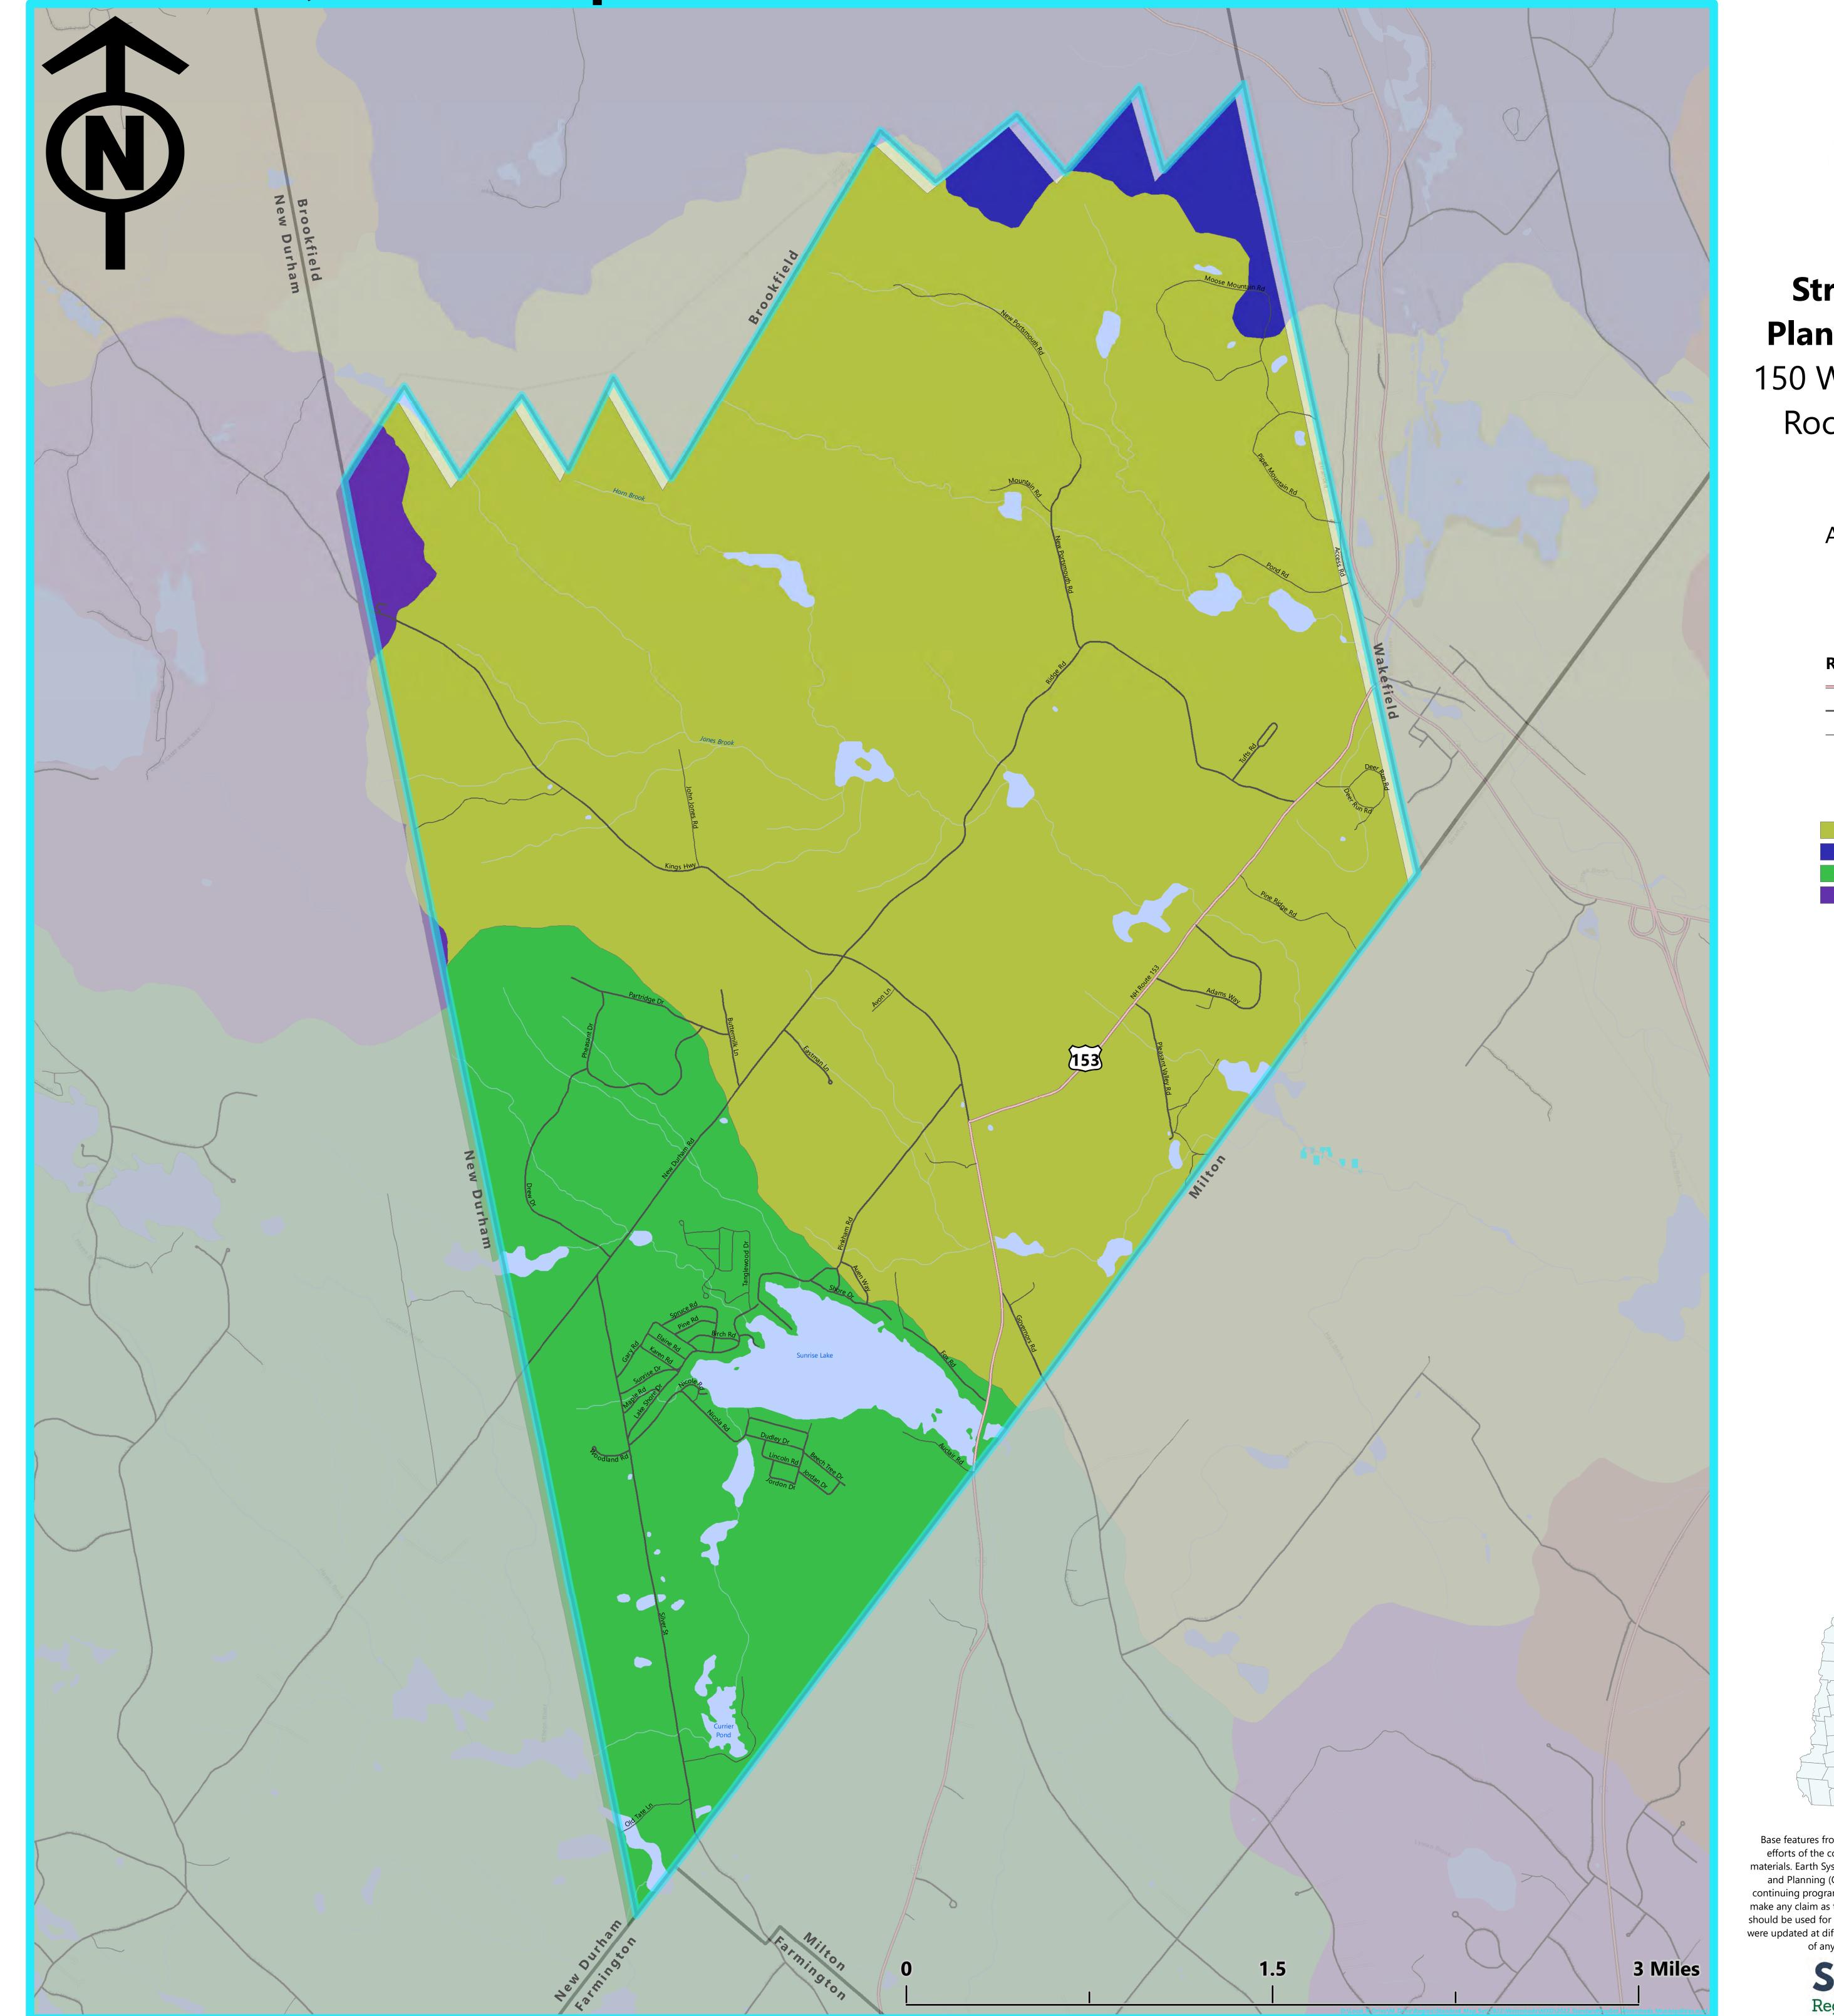

## Middleton, New Hampshire: Watersheds

Prepared by **Strafford Regional Planning Commission** 150 Wakefield Street #12 Rochester, NH 03867 603-994-3500

> Author: Jackson Rand Date: 5/6/2022

> > Legend

## Watersheds

Branch River
Headwaters Branch River
Upper Cocheco River
Watson Brook-Alton Bay

Base features from NH GRANIT database. Digital data in NH GRANIT represent the efforts of the contributing agencies to record information from the cited source materials. Earth Systems Research Center (ESRC), under contract to the Office of Energy and Planning (OEP), and in consultation with cooperating agencies, maintains a continuing program to identify and correct errors in these data. Neither OEP nor ESRC make any claim as to the validity or reliability or to any implied uses of these data. Data should be used for planning purposes only. Data were derived from various sources and were updated at different timeframes, with varying levels of accuracy. Please notify SRPC of any errors or omissions. Base imagery from Bing and ESRI.