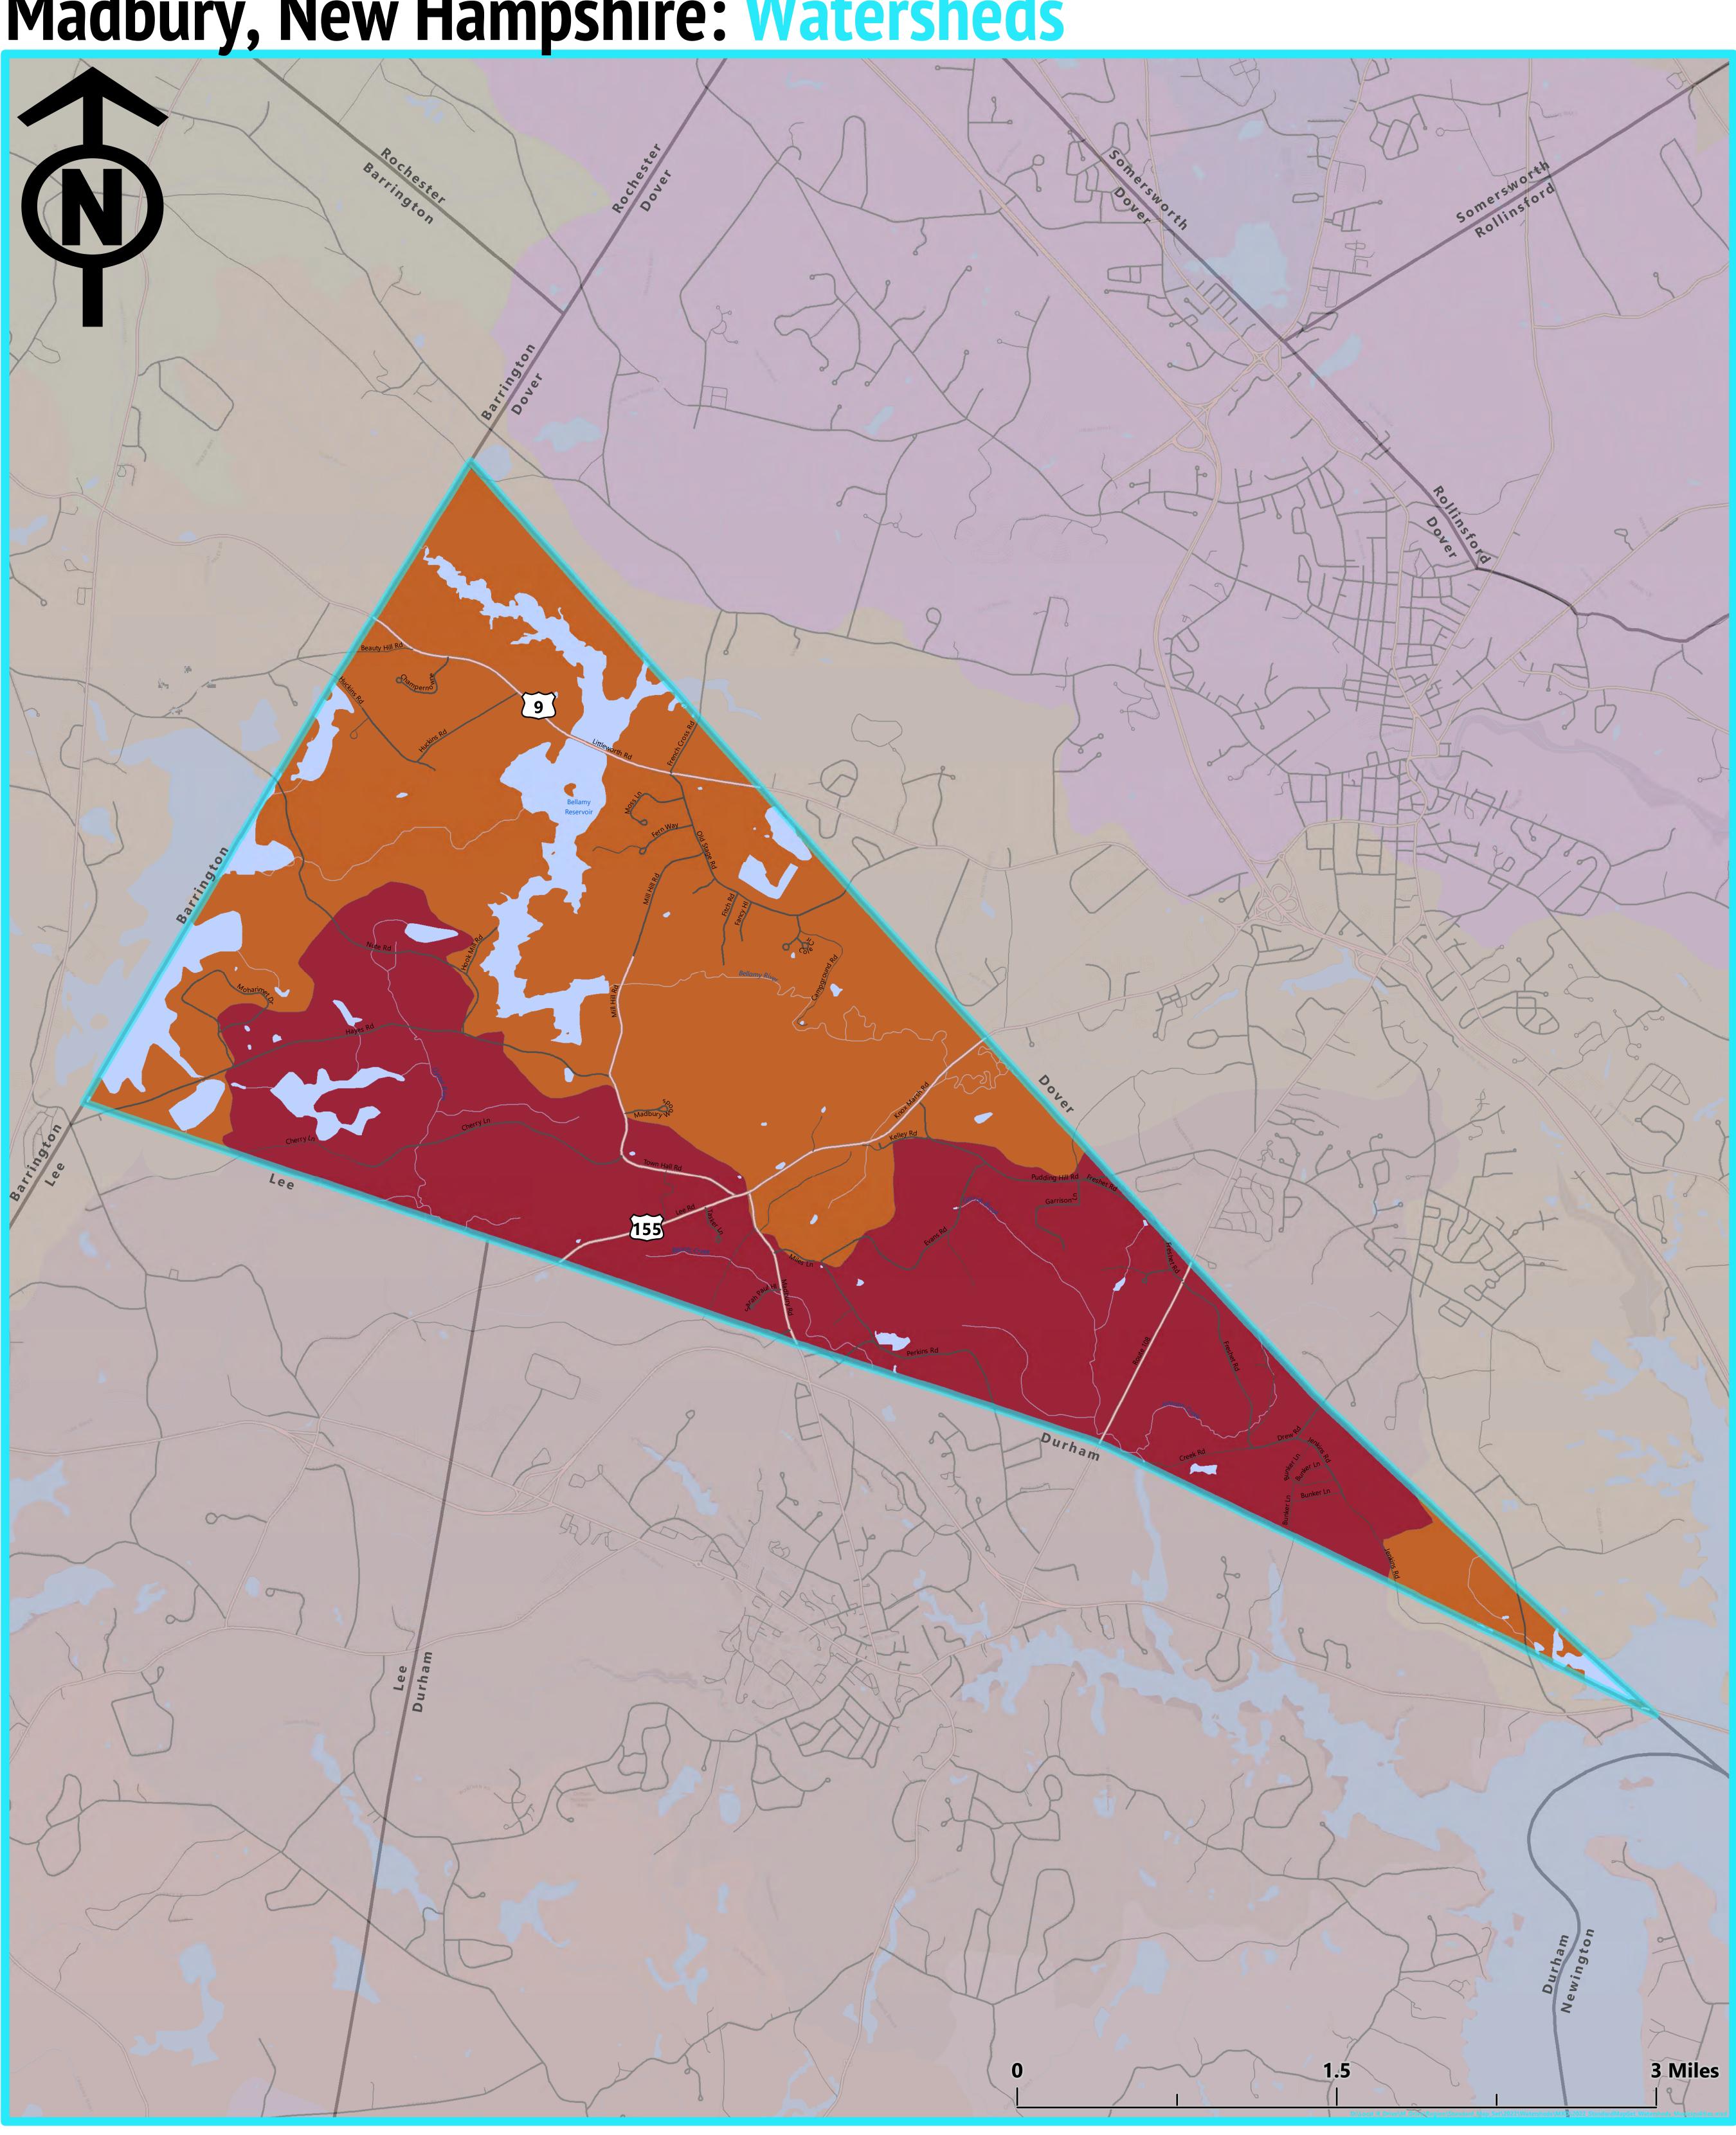

Madbury, New Hampshire: Watersheds

## Watersheds

Bellamy River Great Bay
Oyster River

Base features from NH GRANIT database. Digital data in NH GRANIT represent the efforts of the contributing agencies to record information from the cited source materials. Earth Systems Research Center (ESRC), under contract to the Office of Energy and Planning (OEP), and in consultation with cooperating agencies, maintains a continuing program to identify and correct errors in these data. Neither OEP nor ESRC make any claim as to the validity or reliability or to any implied uses of these data. Data should be used for planning purposes only. Data were derived from various sources and were updated at different timeframes, with varying levels of accuracy. Please notify SRPC of any errors or omissions. Base imagery from Bing and ESRI.