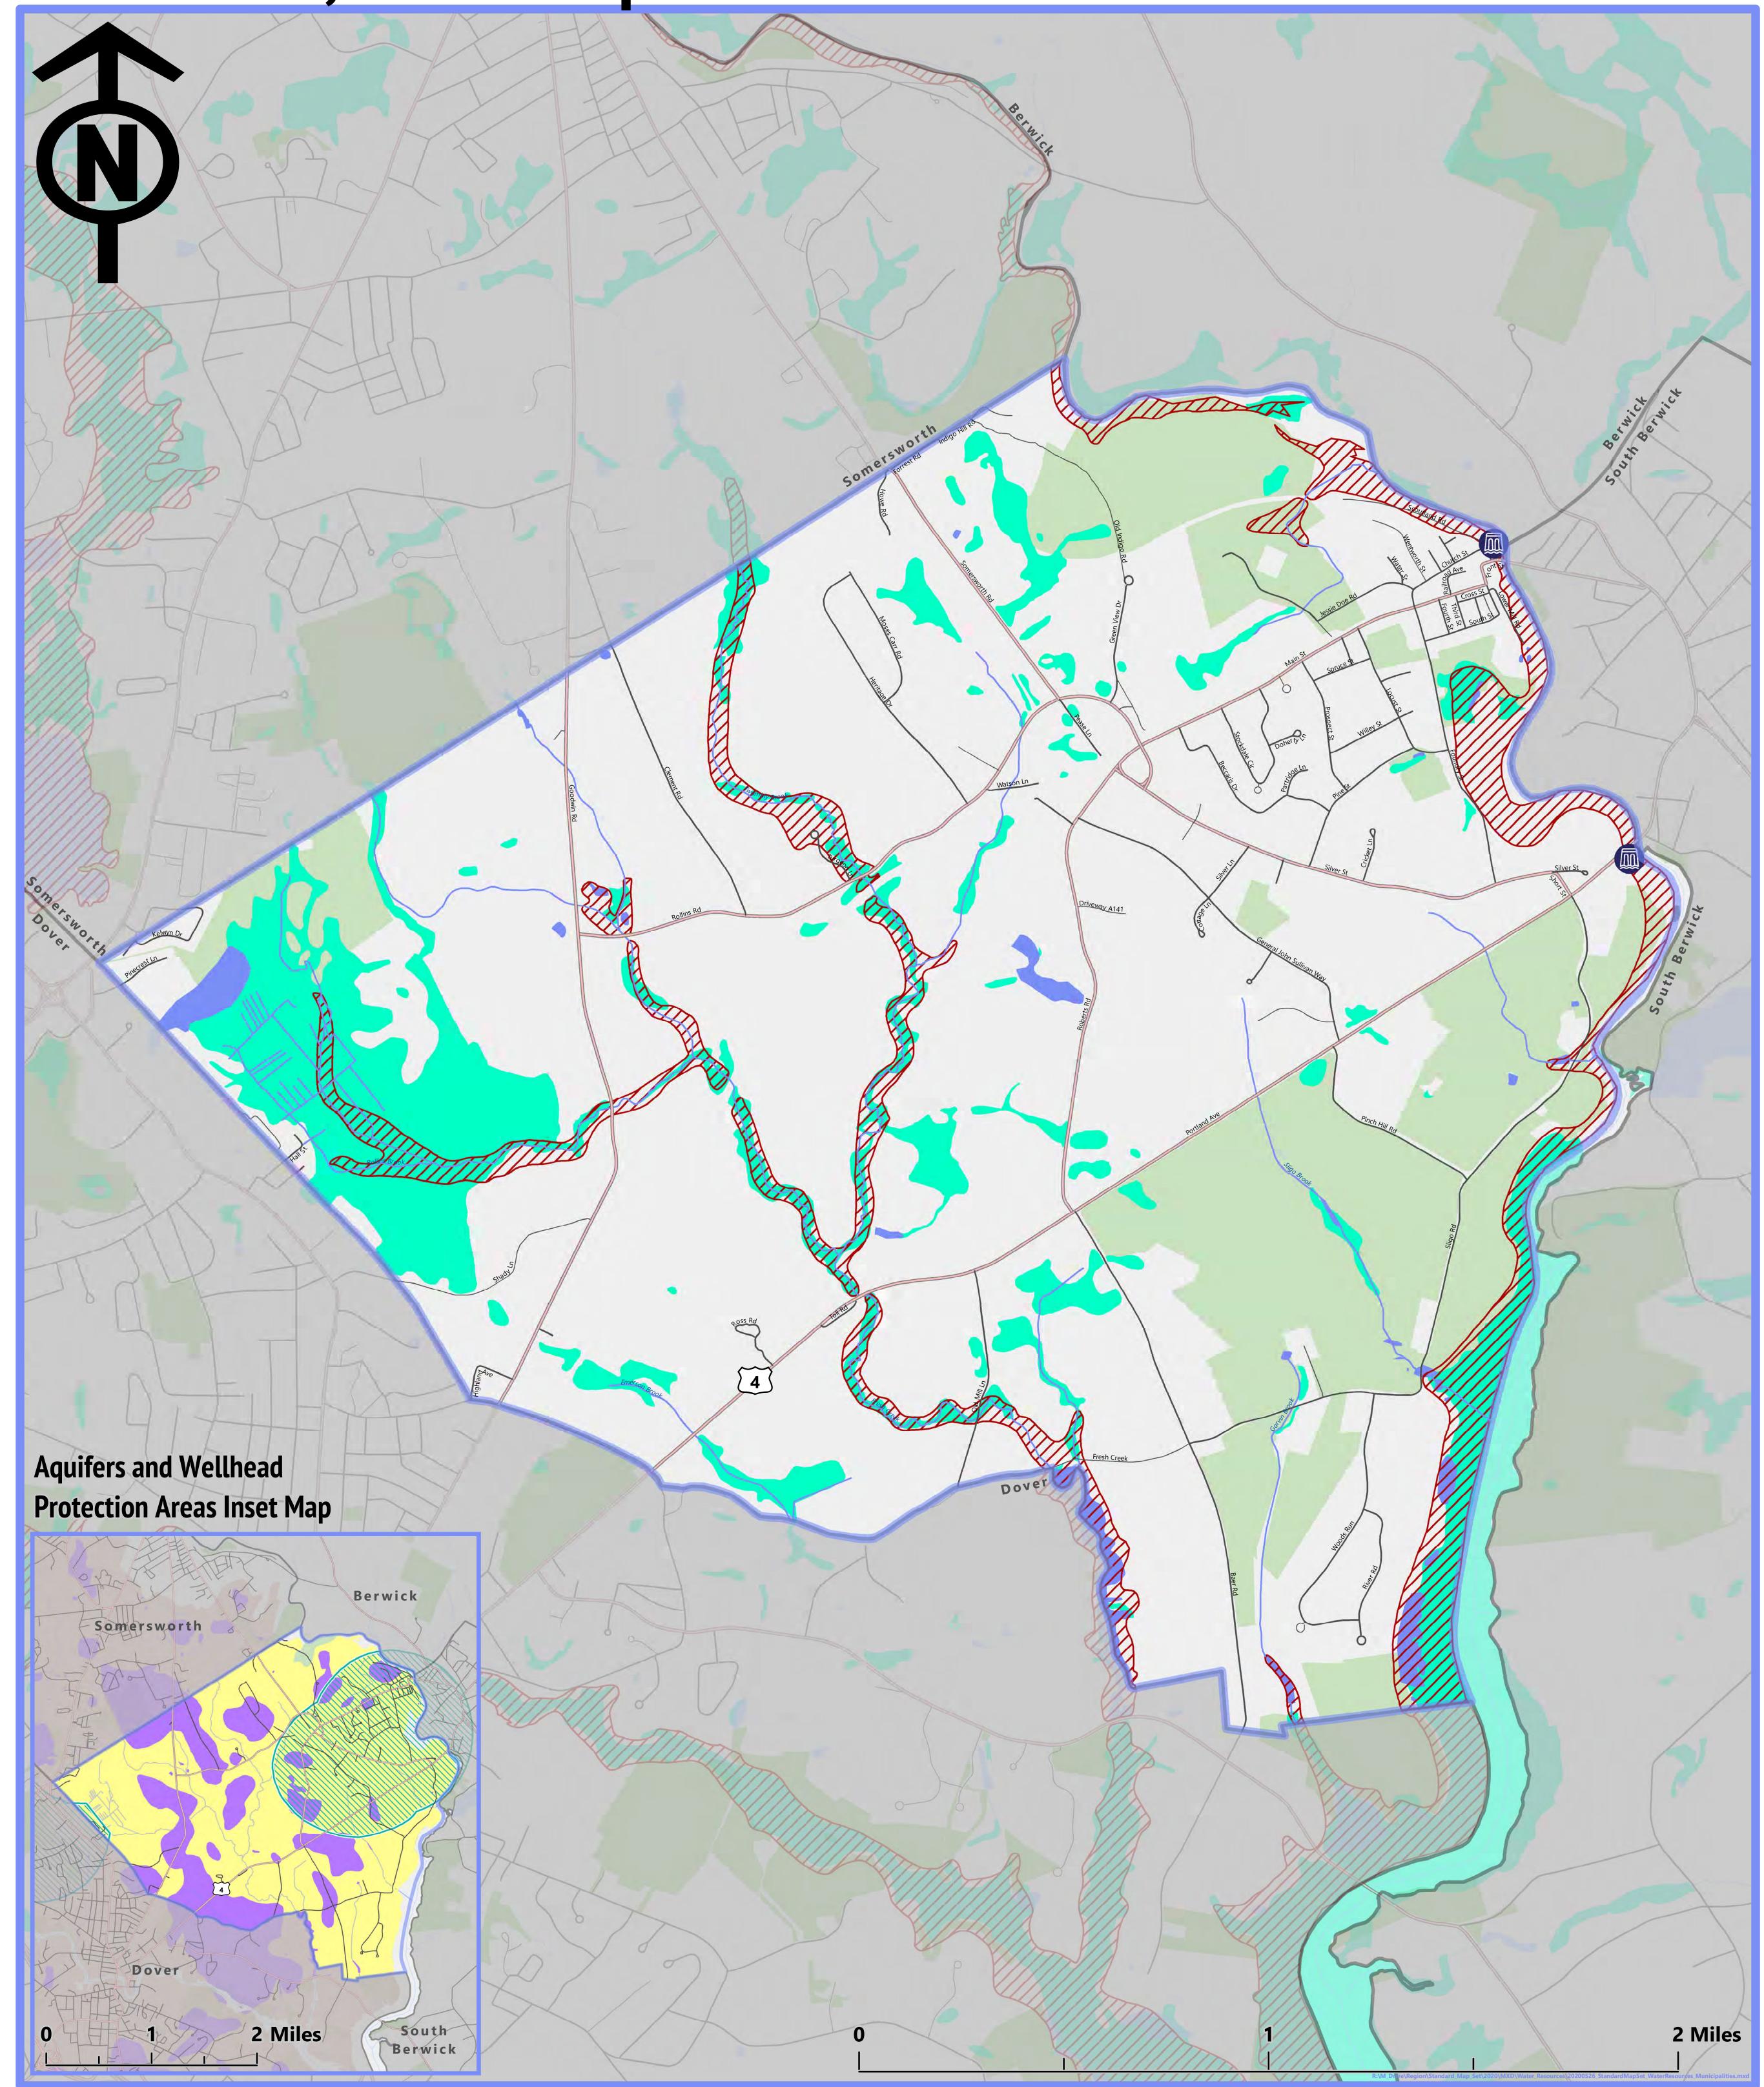

## Legend Dams

FEMA 100 Year Flood Zone Lakes and Ponds Wetlands Roads — Local — Private or Not-Maintained

## Inset Map Legend

Wellhead Protection Areas Aquifers Stratified Drift Aquifers

Base features from NH GRANIT database. Digital data in NH GRANIT represent the efforts of the contributing agencies to record information from the cited source materials. Earth Systems Research Center (ESRC), under contract to the Office of Energy and Planning (OEP), and in consultation with cooperating agencies, maintains a continuing program to identify and correct errors in these data. Neither OEP nor ESRC make any claim as to the validity or reliability or to any implied uses of these data. Data should be used for planning purposes only. Data were derived from various sources and were updated at different timeframes, with varying levels of accuracy. Please notify SRPC of any errors or omissions. Base imagery from Bing and ESRI.