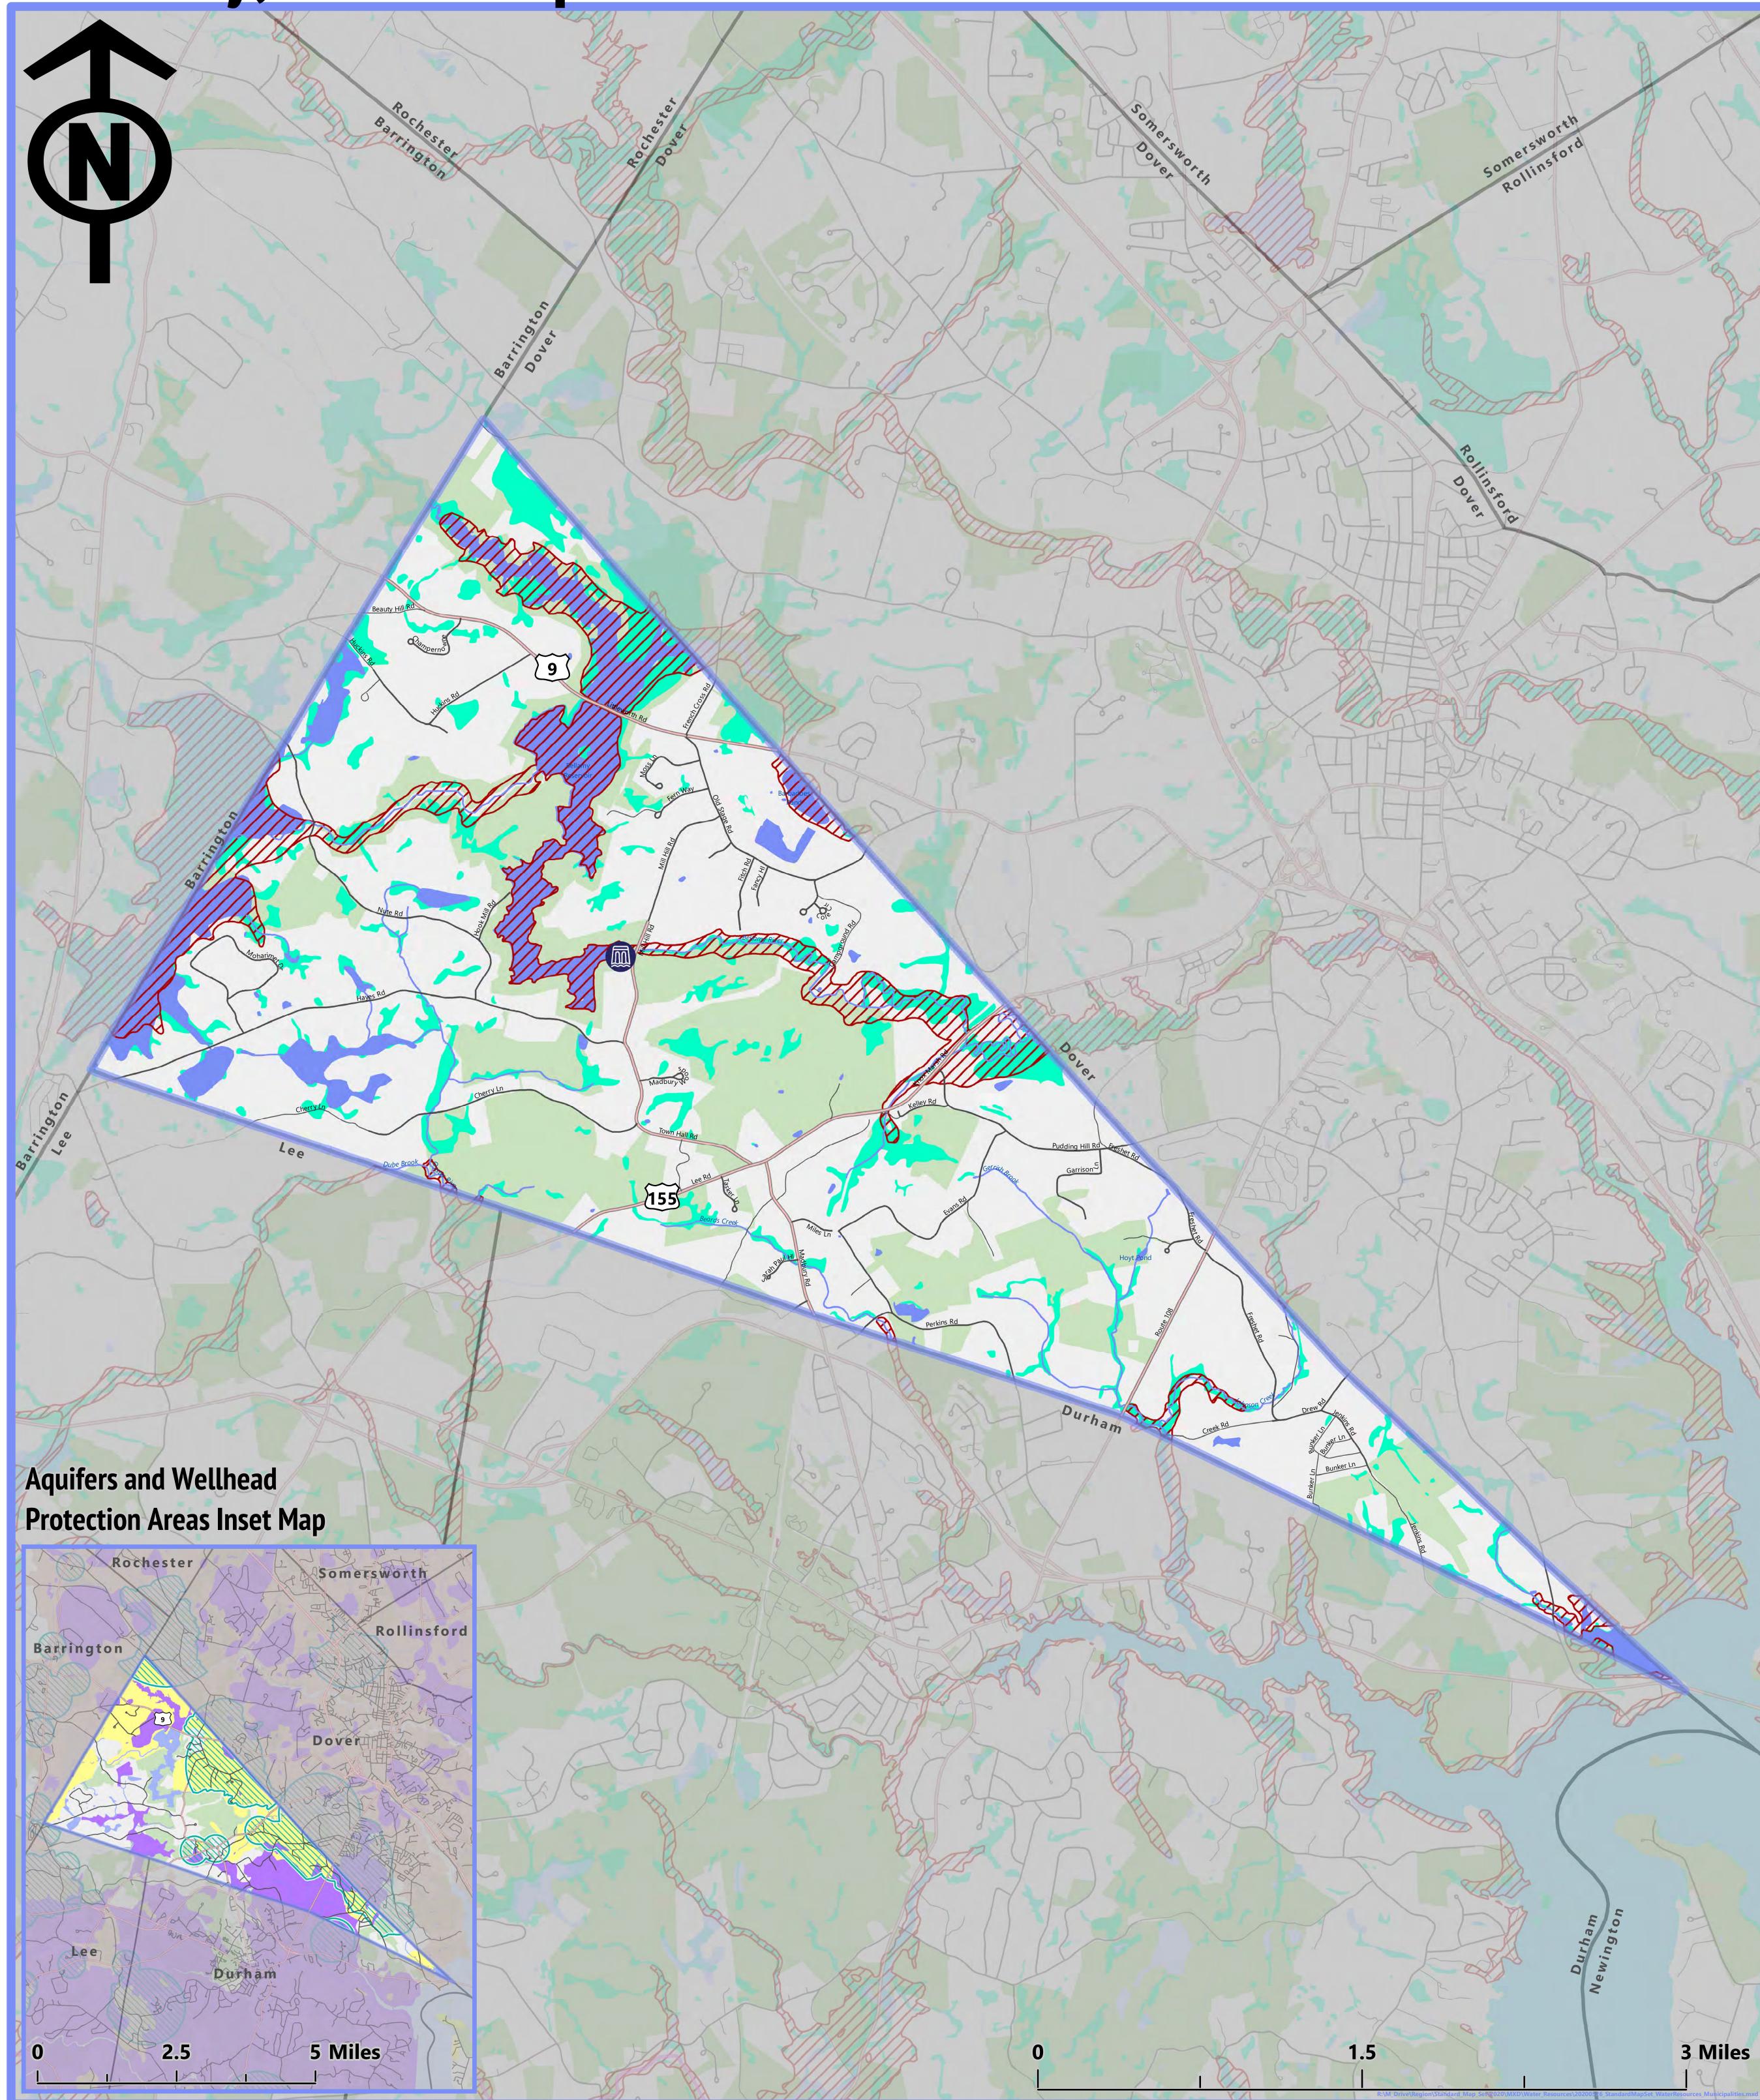

## Legend Dams

FEMA 100 Year Flood Zone Lakes and Ponds Wetlands Roads — Local — Private or Not-Maintained

## Inset Map Legend

Wellhead Protection Areas Aquifers Stratified Drift Aquifers

Base features from NH GRANIT database. Digital data in NH GRANIT represent the efforts of the contributing agencies to record information from the cited source materials. Earth Systems Research Center (ESRC), under contract to the Office of Energy and Planning (OEP), and in consultation with cooperating agencies, maintains a continuing program to identify and correct errors in these data. Neither OEP nor ESRC make any claim as to the validity or reliability or to any implied uses of these data. Data should be used for planning purposes only. Data were derived from various sources and were updated at different timeframes, with varying levels of accuracy. Please notify SRPC of any errors or omissions. Base imagery from Bing and ESRI.