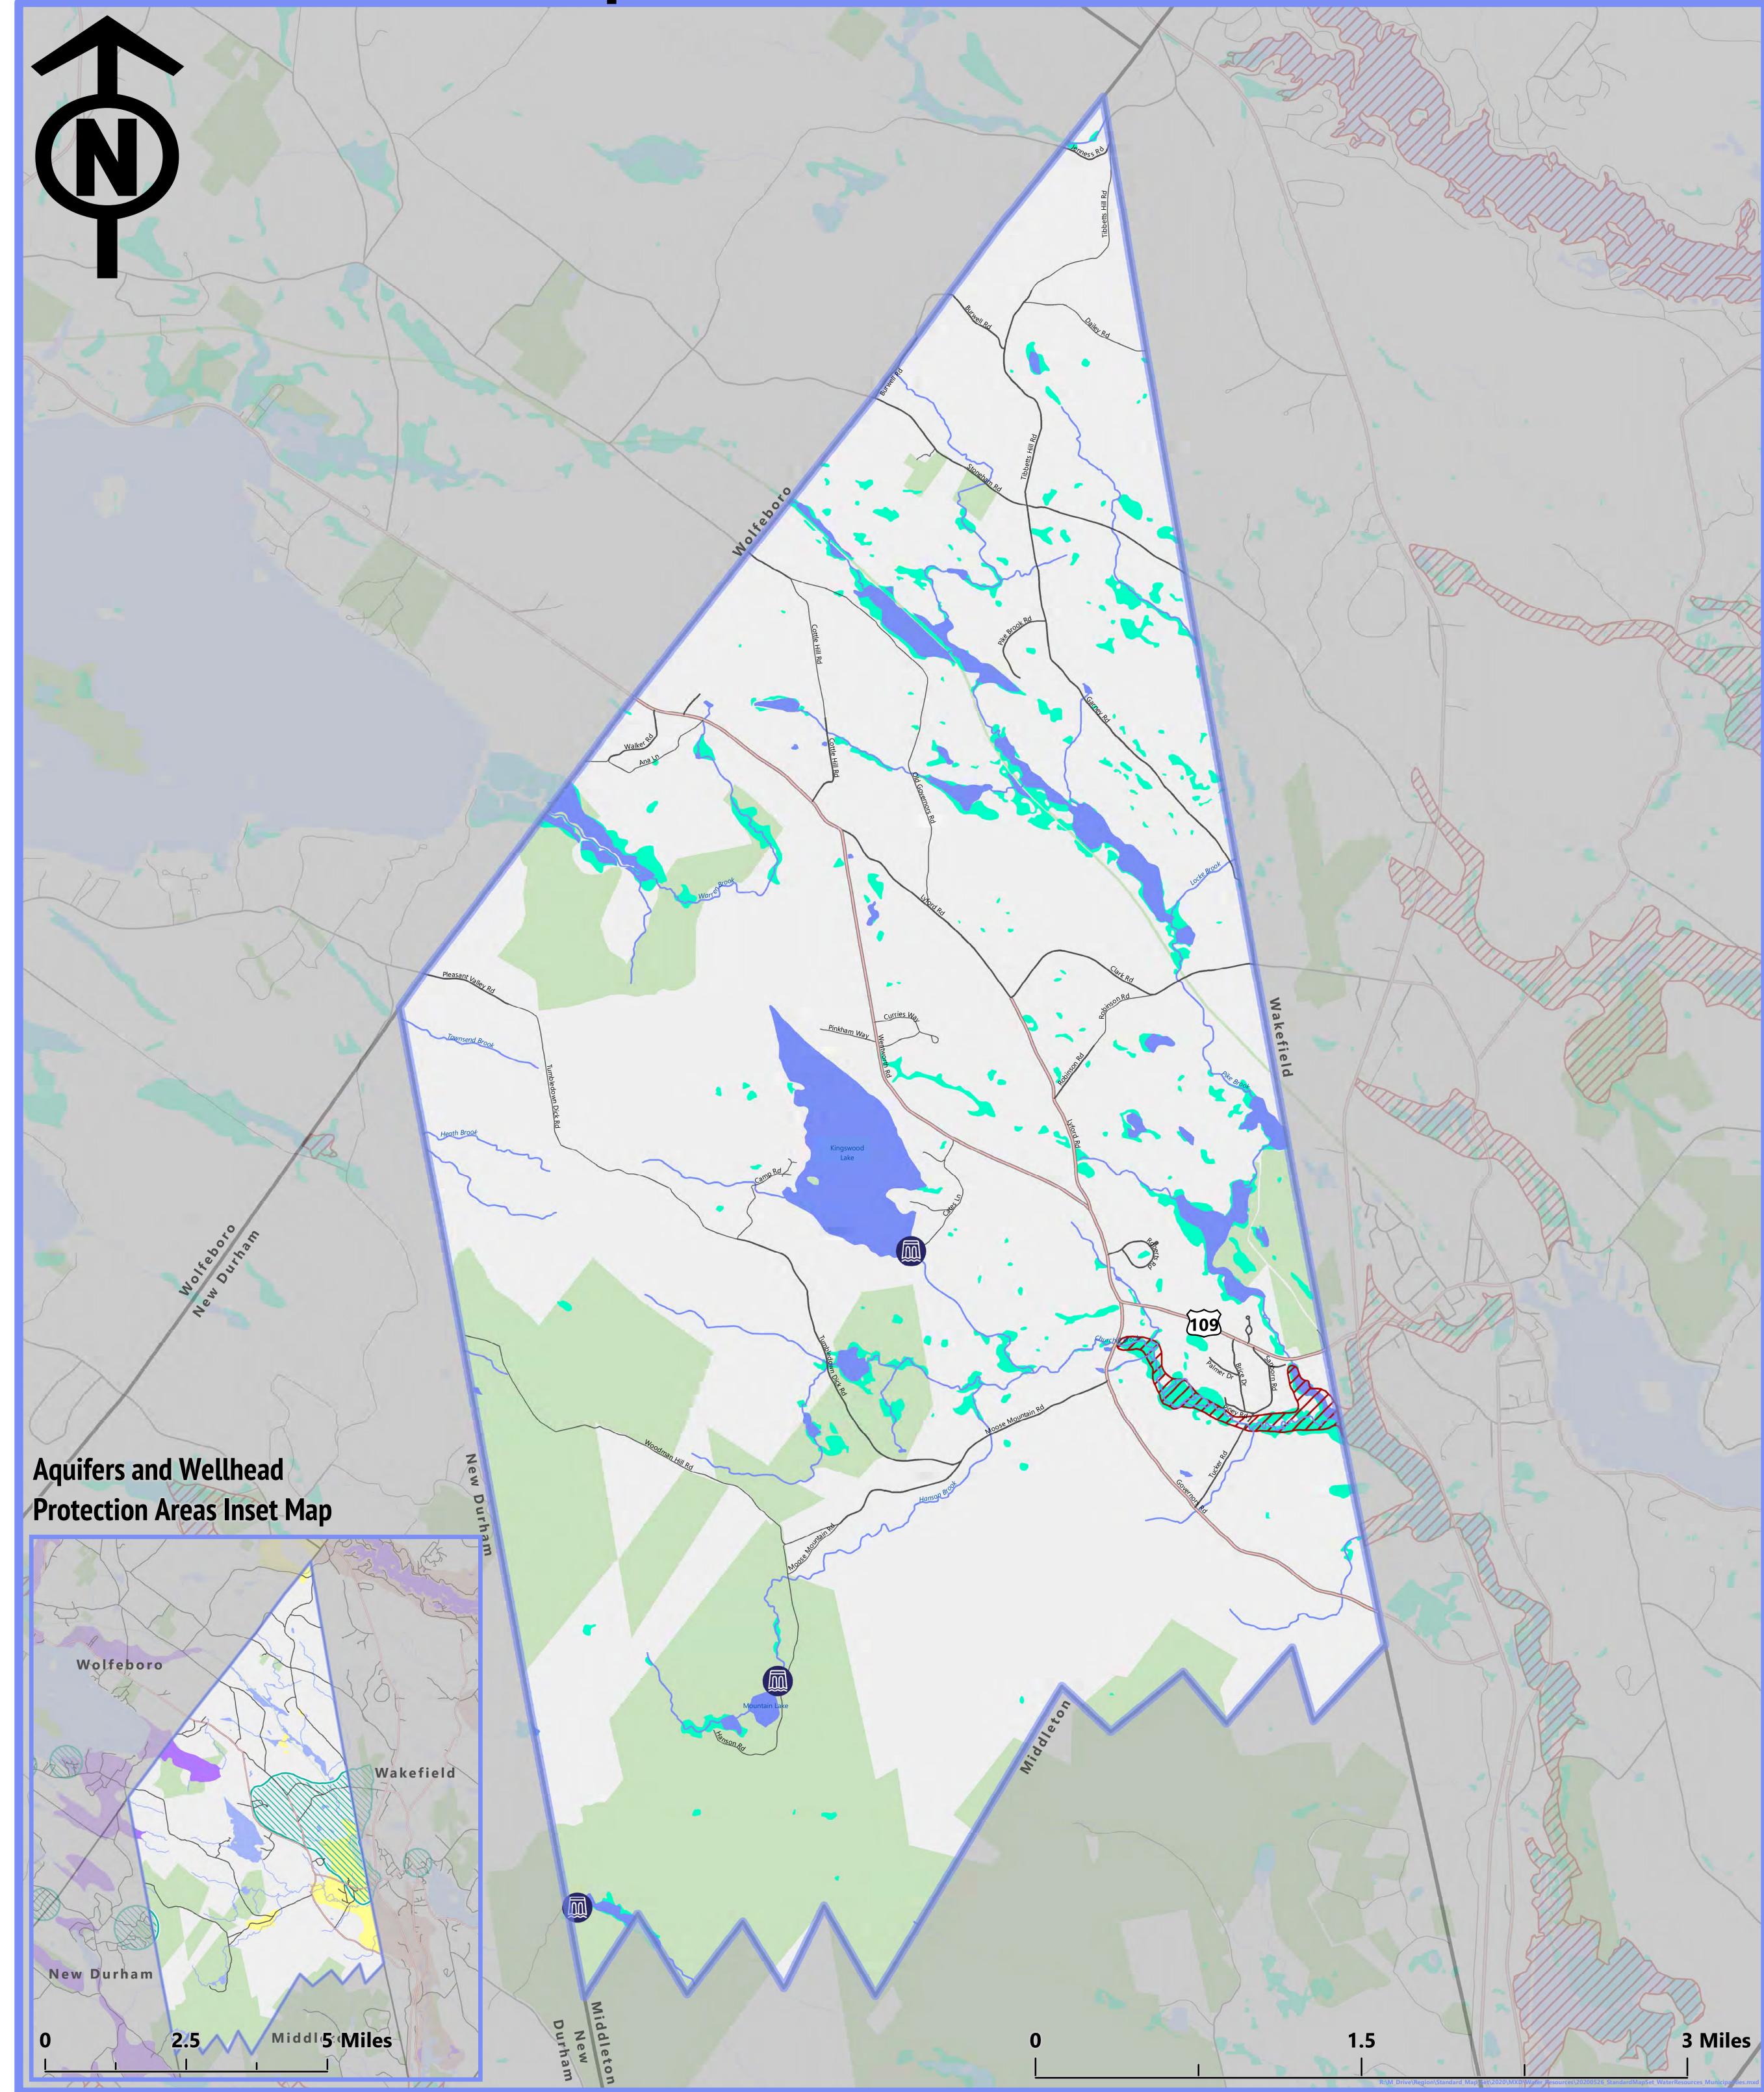

## Brookfield, New Hampshire: Water Resources

Prepared by **Strafford Regional Planning Commission** 150 Wakefield Street #12 Rochester, NH 03867 603-994-3500

> Author: Jackson Rand Date: 11/17/2021

## Legend

👰 Dams FEMA 100 Year Flood Zone Lakes and Ponds Wetlands Roads — Local — Private or Not-Maintained

## **Inset Map Legend**

Wellhead Protection Areas Aquifers Stratified Drift Aquifers

Base features from NH GRANIT database. Digital data in NH GRANIT represent the efforts of the contributing agencies to record information from the cited source materials. Earth Systems Research Center (ESRC), under contract to the Office of Energy and Planning (OEP), and in consultation with cooperating agencies, maintains a continuing program to identify and correct errors in these data. Neither OEP nor ESRC make any claim as to the validity or reliability or to any implied uses of these data. Data should be used for planning purposes only. Data were derived from various sources and were updated at different timeframes, with varying levels of accuracy. Please notify SRPC of any errors or omissions. Base imagery from Bing and ESRI.