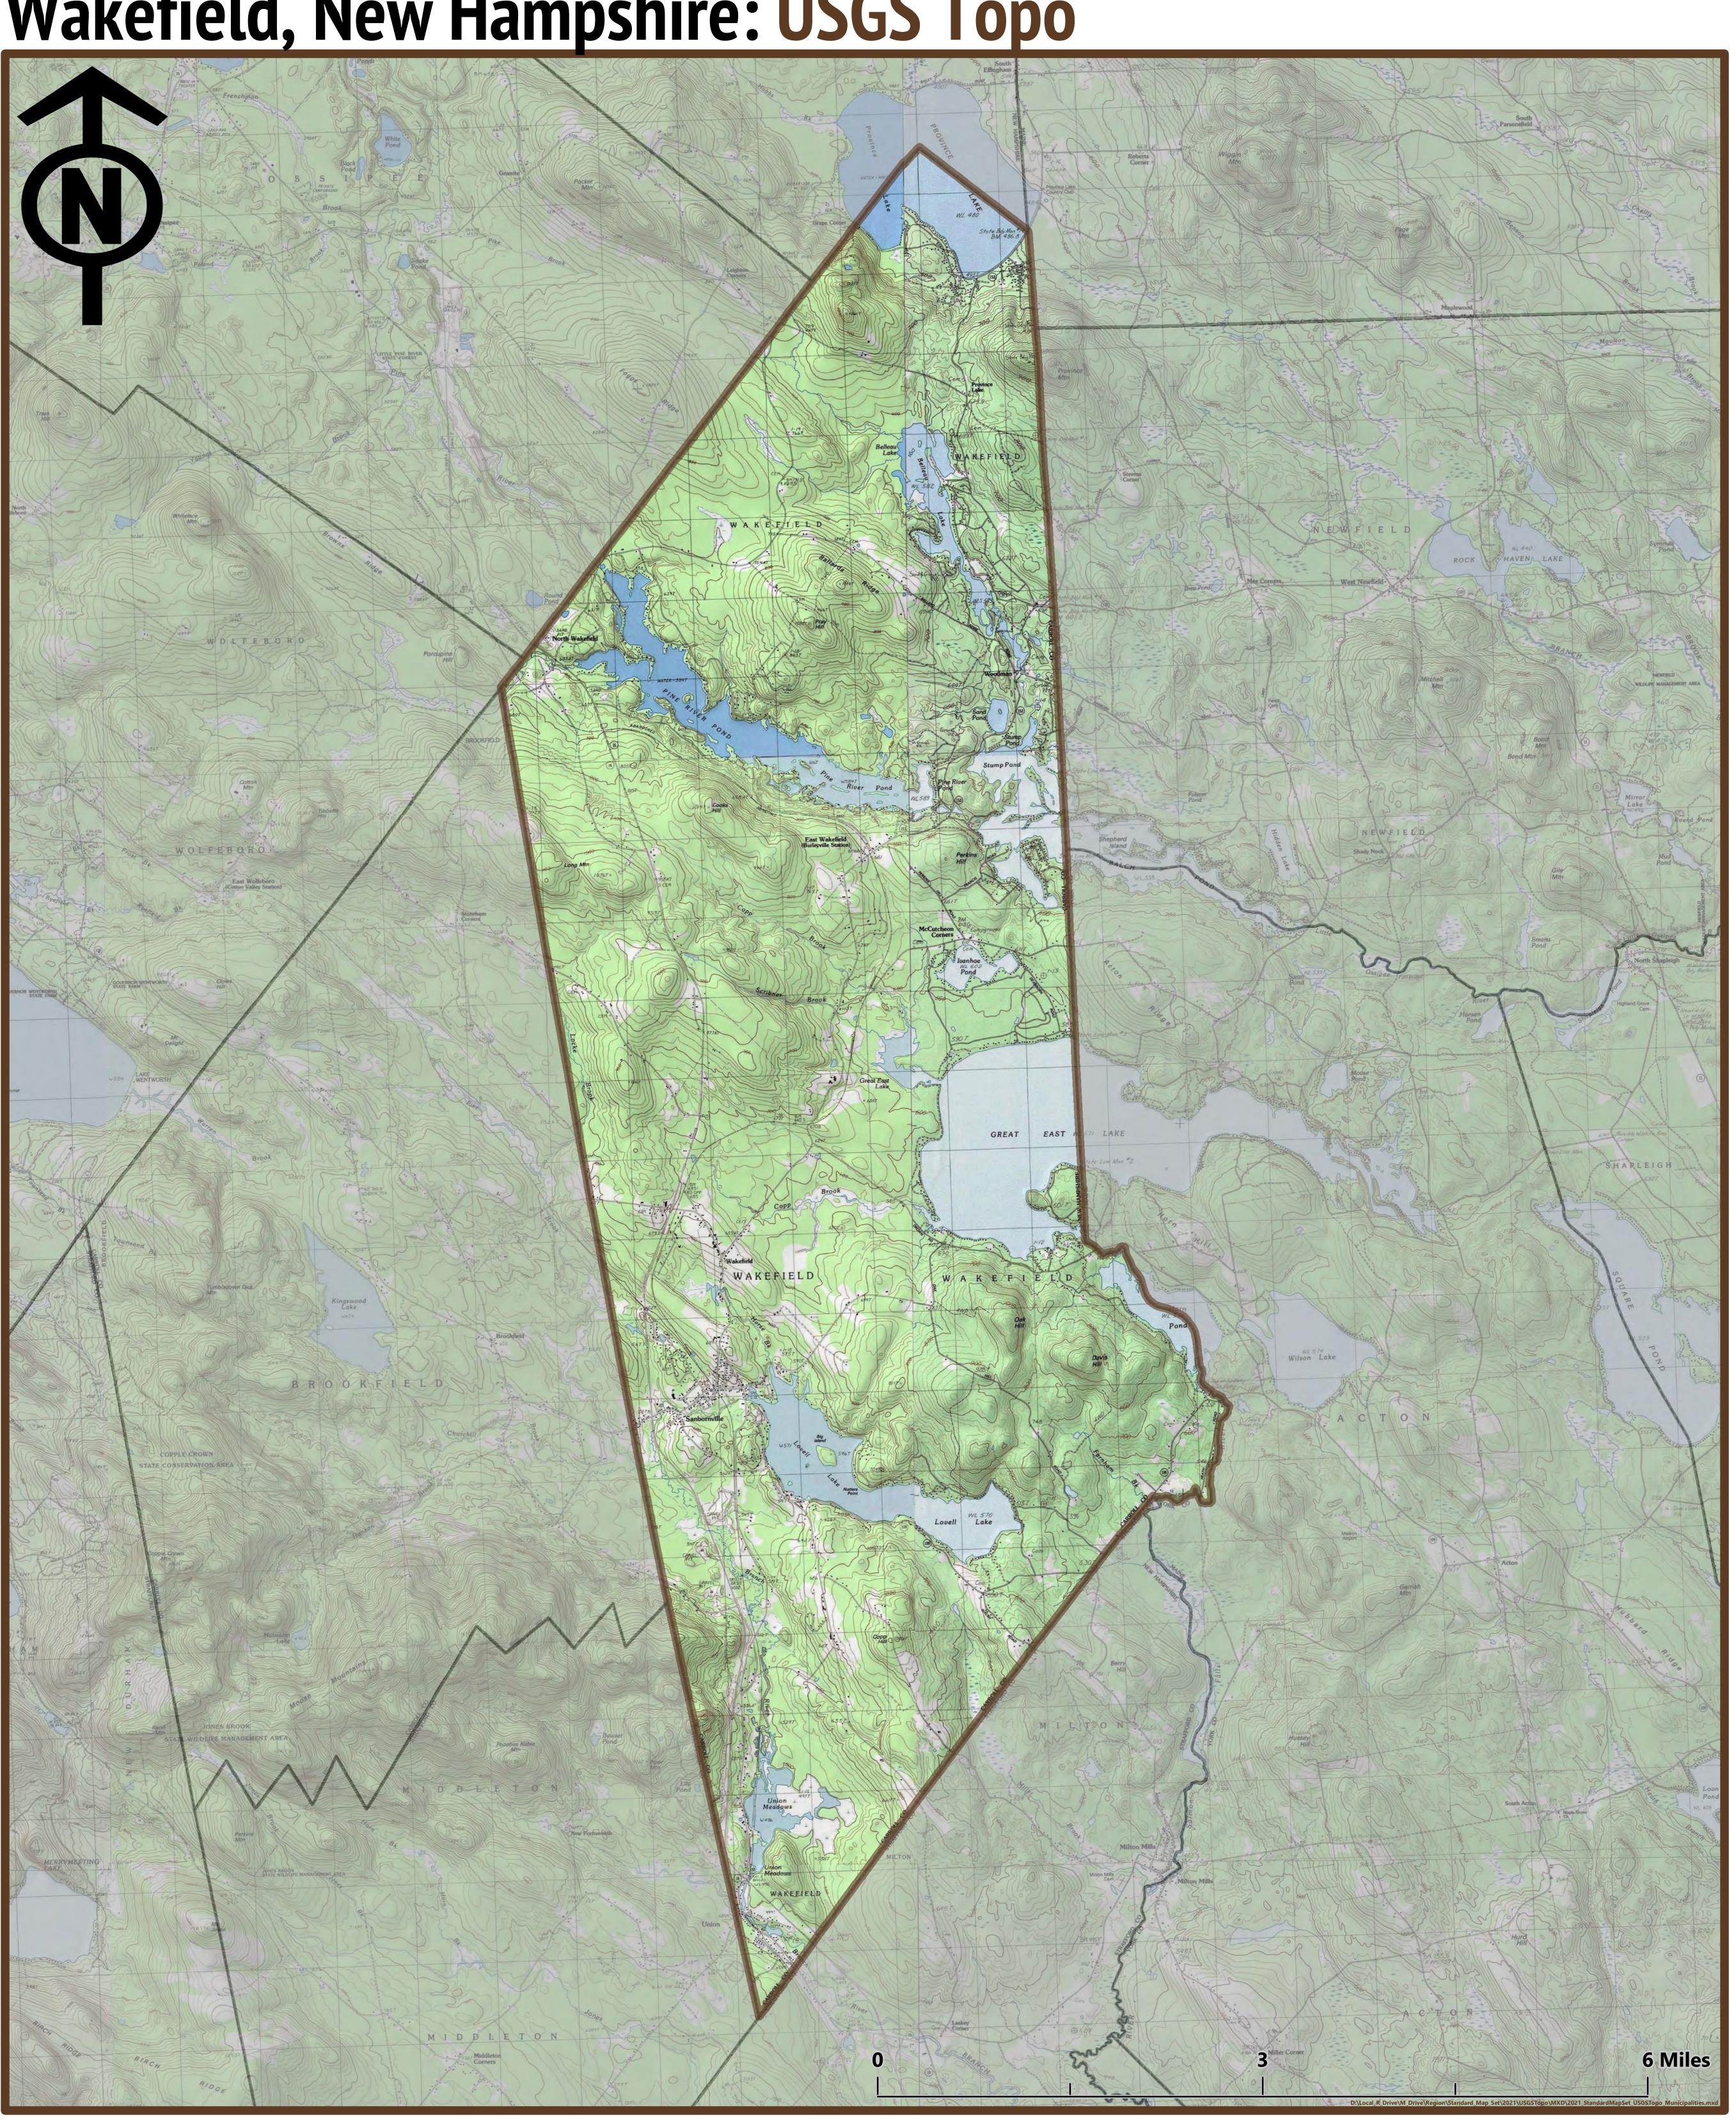

Wakefield, New Hampshire: USGS Topo

Prepared by **Strafford Regional Planning Commission** 150 Wakefield Street #12 Rochester, NH 03867

> Author: Jackson Rand Date: 2/22/2022

603-994-3500

Base features from NH GRANIT database. Digital data in NH GRANIT represent the efforts of the contributing agencies to record information from the cited source materials. Earth Systems Research Center (ESRC), under contract to the Office of Energy and Planning (OEP), and in consultation with cooperating agencies, maintains a continuing program to identify and correct errors in these data. Neither OEP nor ESRC make any claim as to the validity or reliability or to any implied uses of these data. Data should be used for planning purposes only. Data were derived from various sources and were updated at different timeframes, with varying levels of accuracy. Please notify SRPC of any errors or omissions. Base imagery from Bing and ESRI.