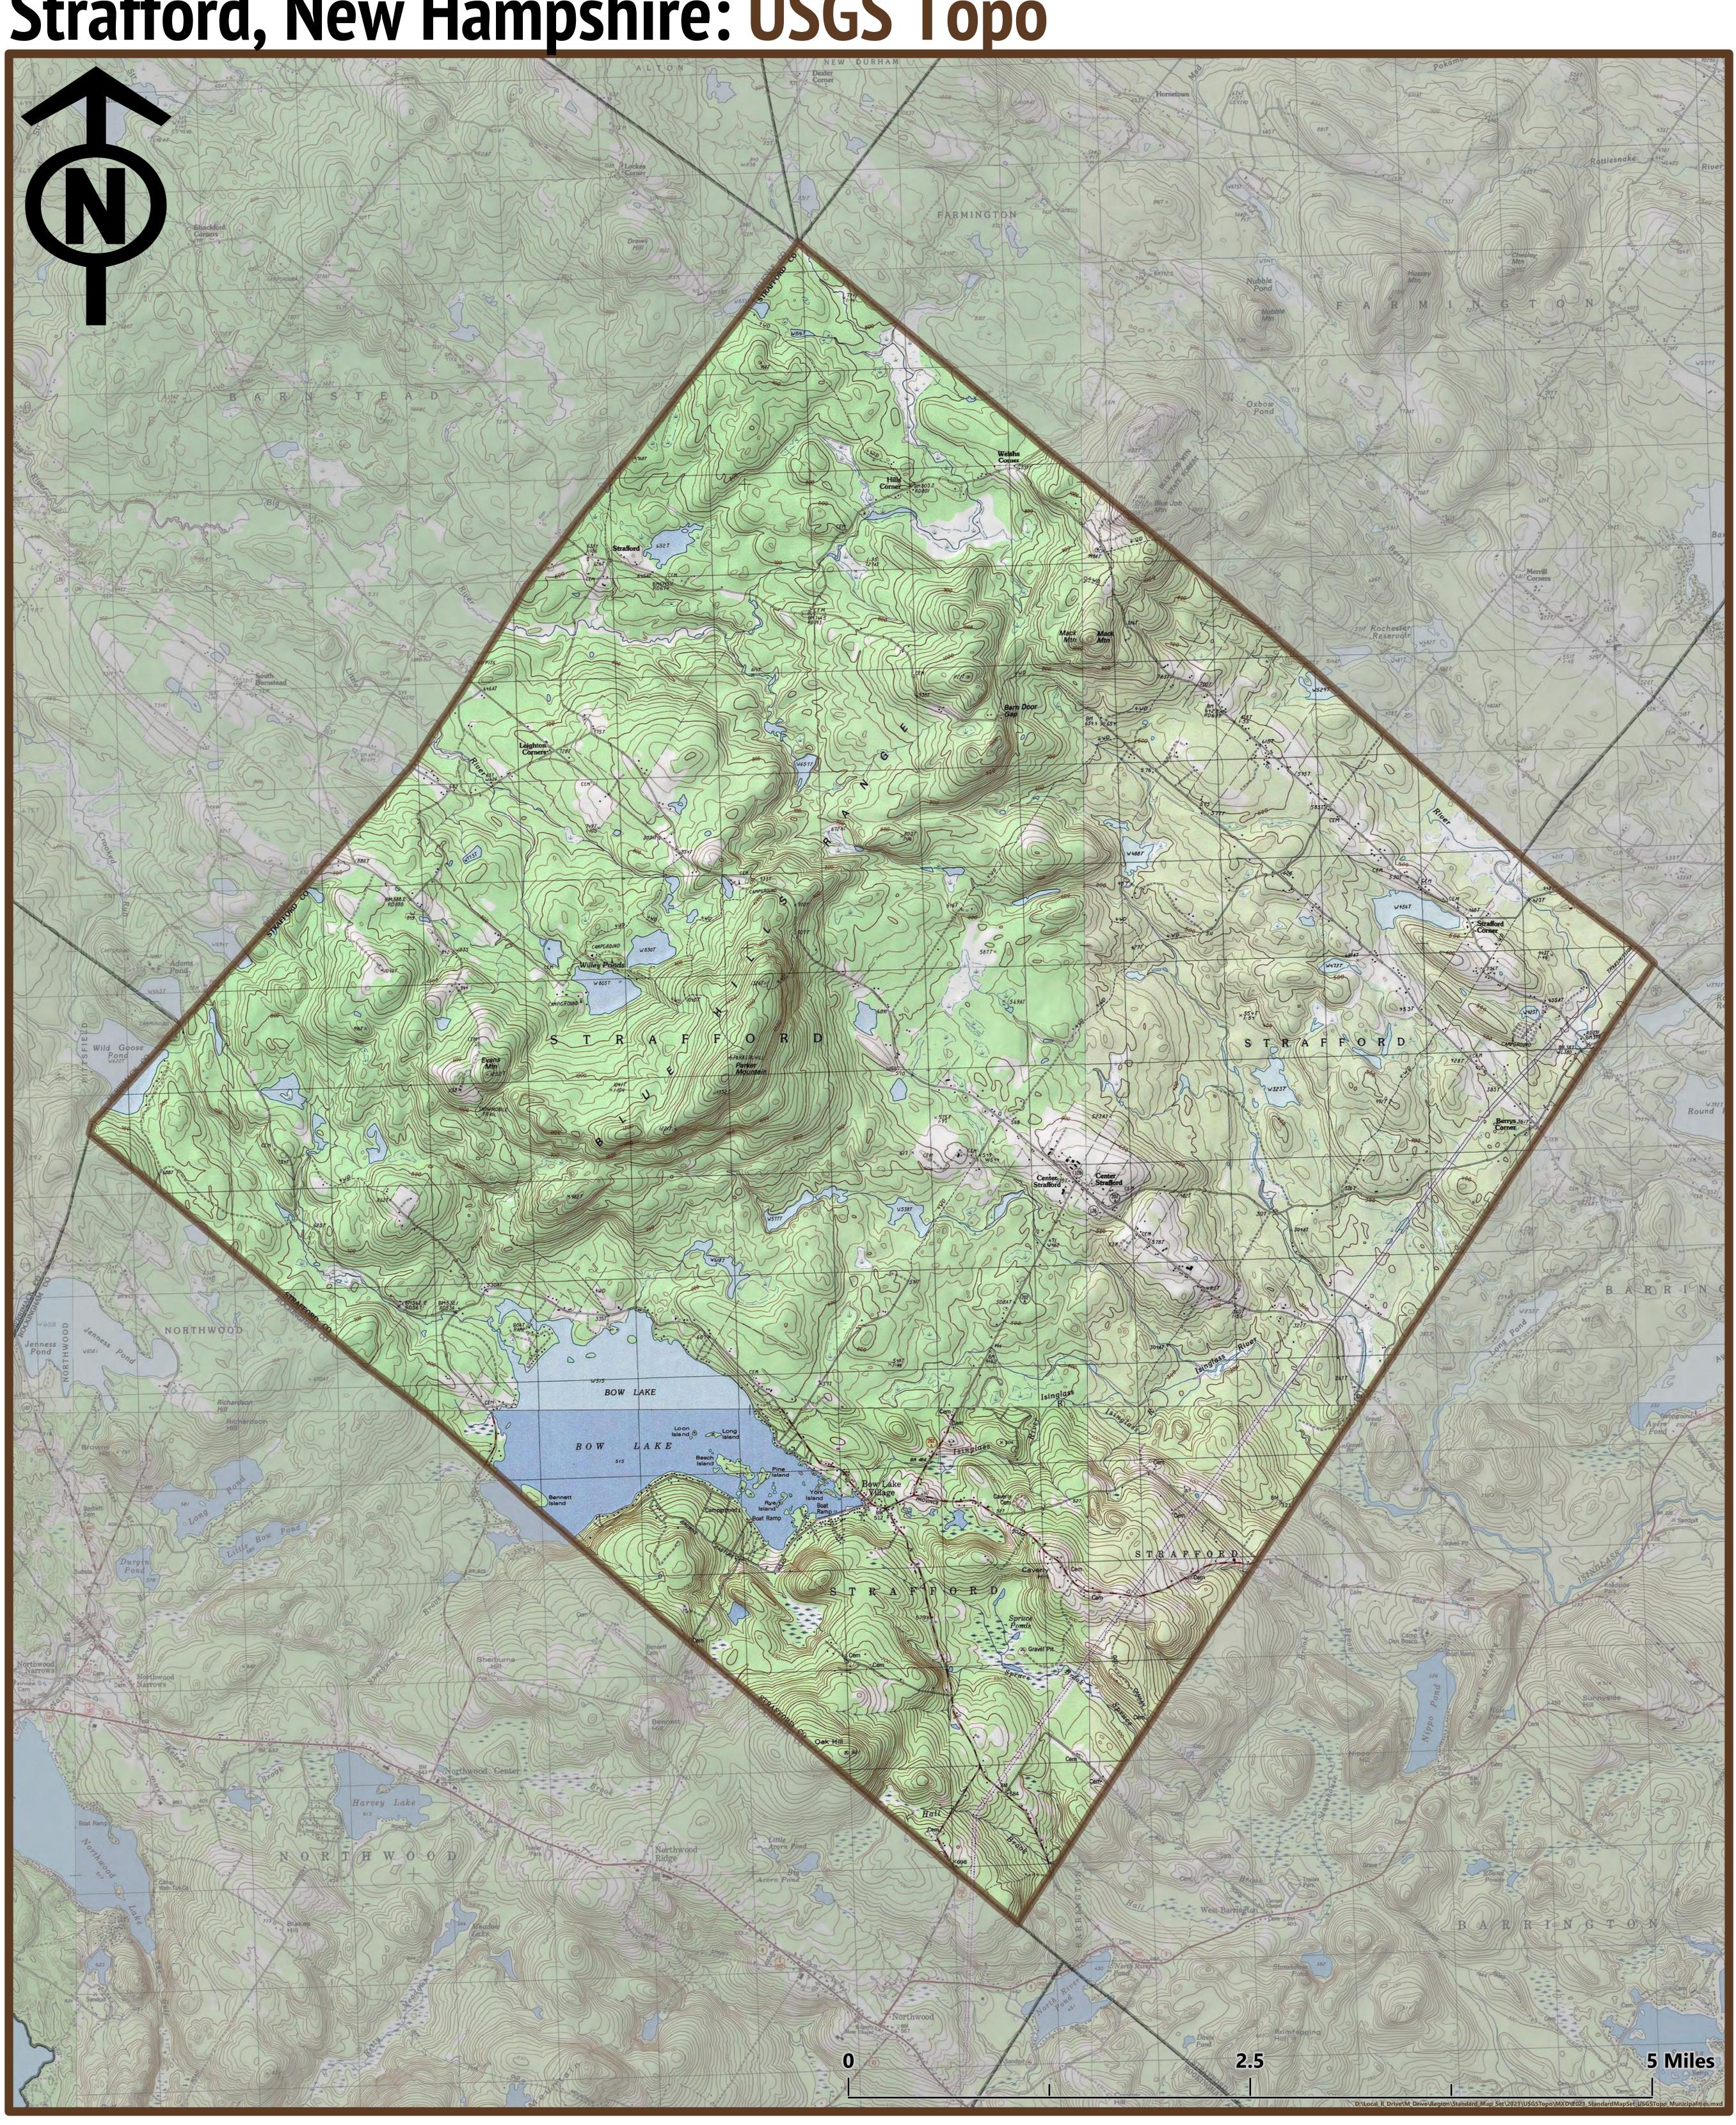

Strafford, New Hampshire: USGS Topo

Prepared by **Strafford Regional Planning Commission** 150 Wakefield Street #12 Rochester, NH 03867

> Author: Jackson Rand Date: 2/22/2022

603-994-3500

Base features from NH GRANIT database. Digital data in NH GRANIT represent the efforts of the contributing agencies to record information from the cited source materials. Earth Systems Research Center (ESRC), under contract to the Office of Energy and Planning (OEP), and in consultation with cooperating agencies, maintains a continuing program to identify and correct errors in these data. Neither OEP nor ESRC make any claim as to the validity or reliability or to any implied uses of these data. Data should be used for planning purposes only. Data were derived from various sources and were updated at different timeframes, with varying levels of accuracy. Please notify SRPC of any errors or omissions. Base imagery from Bing and ESRI.