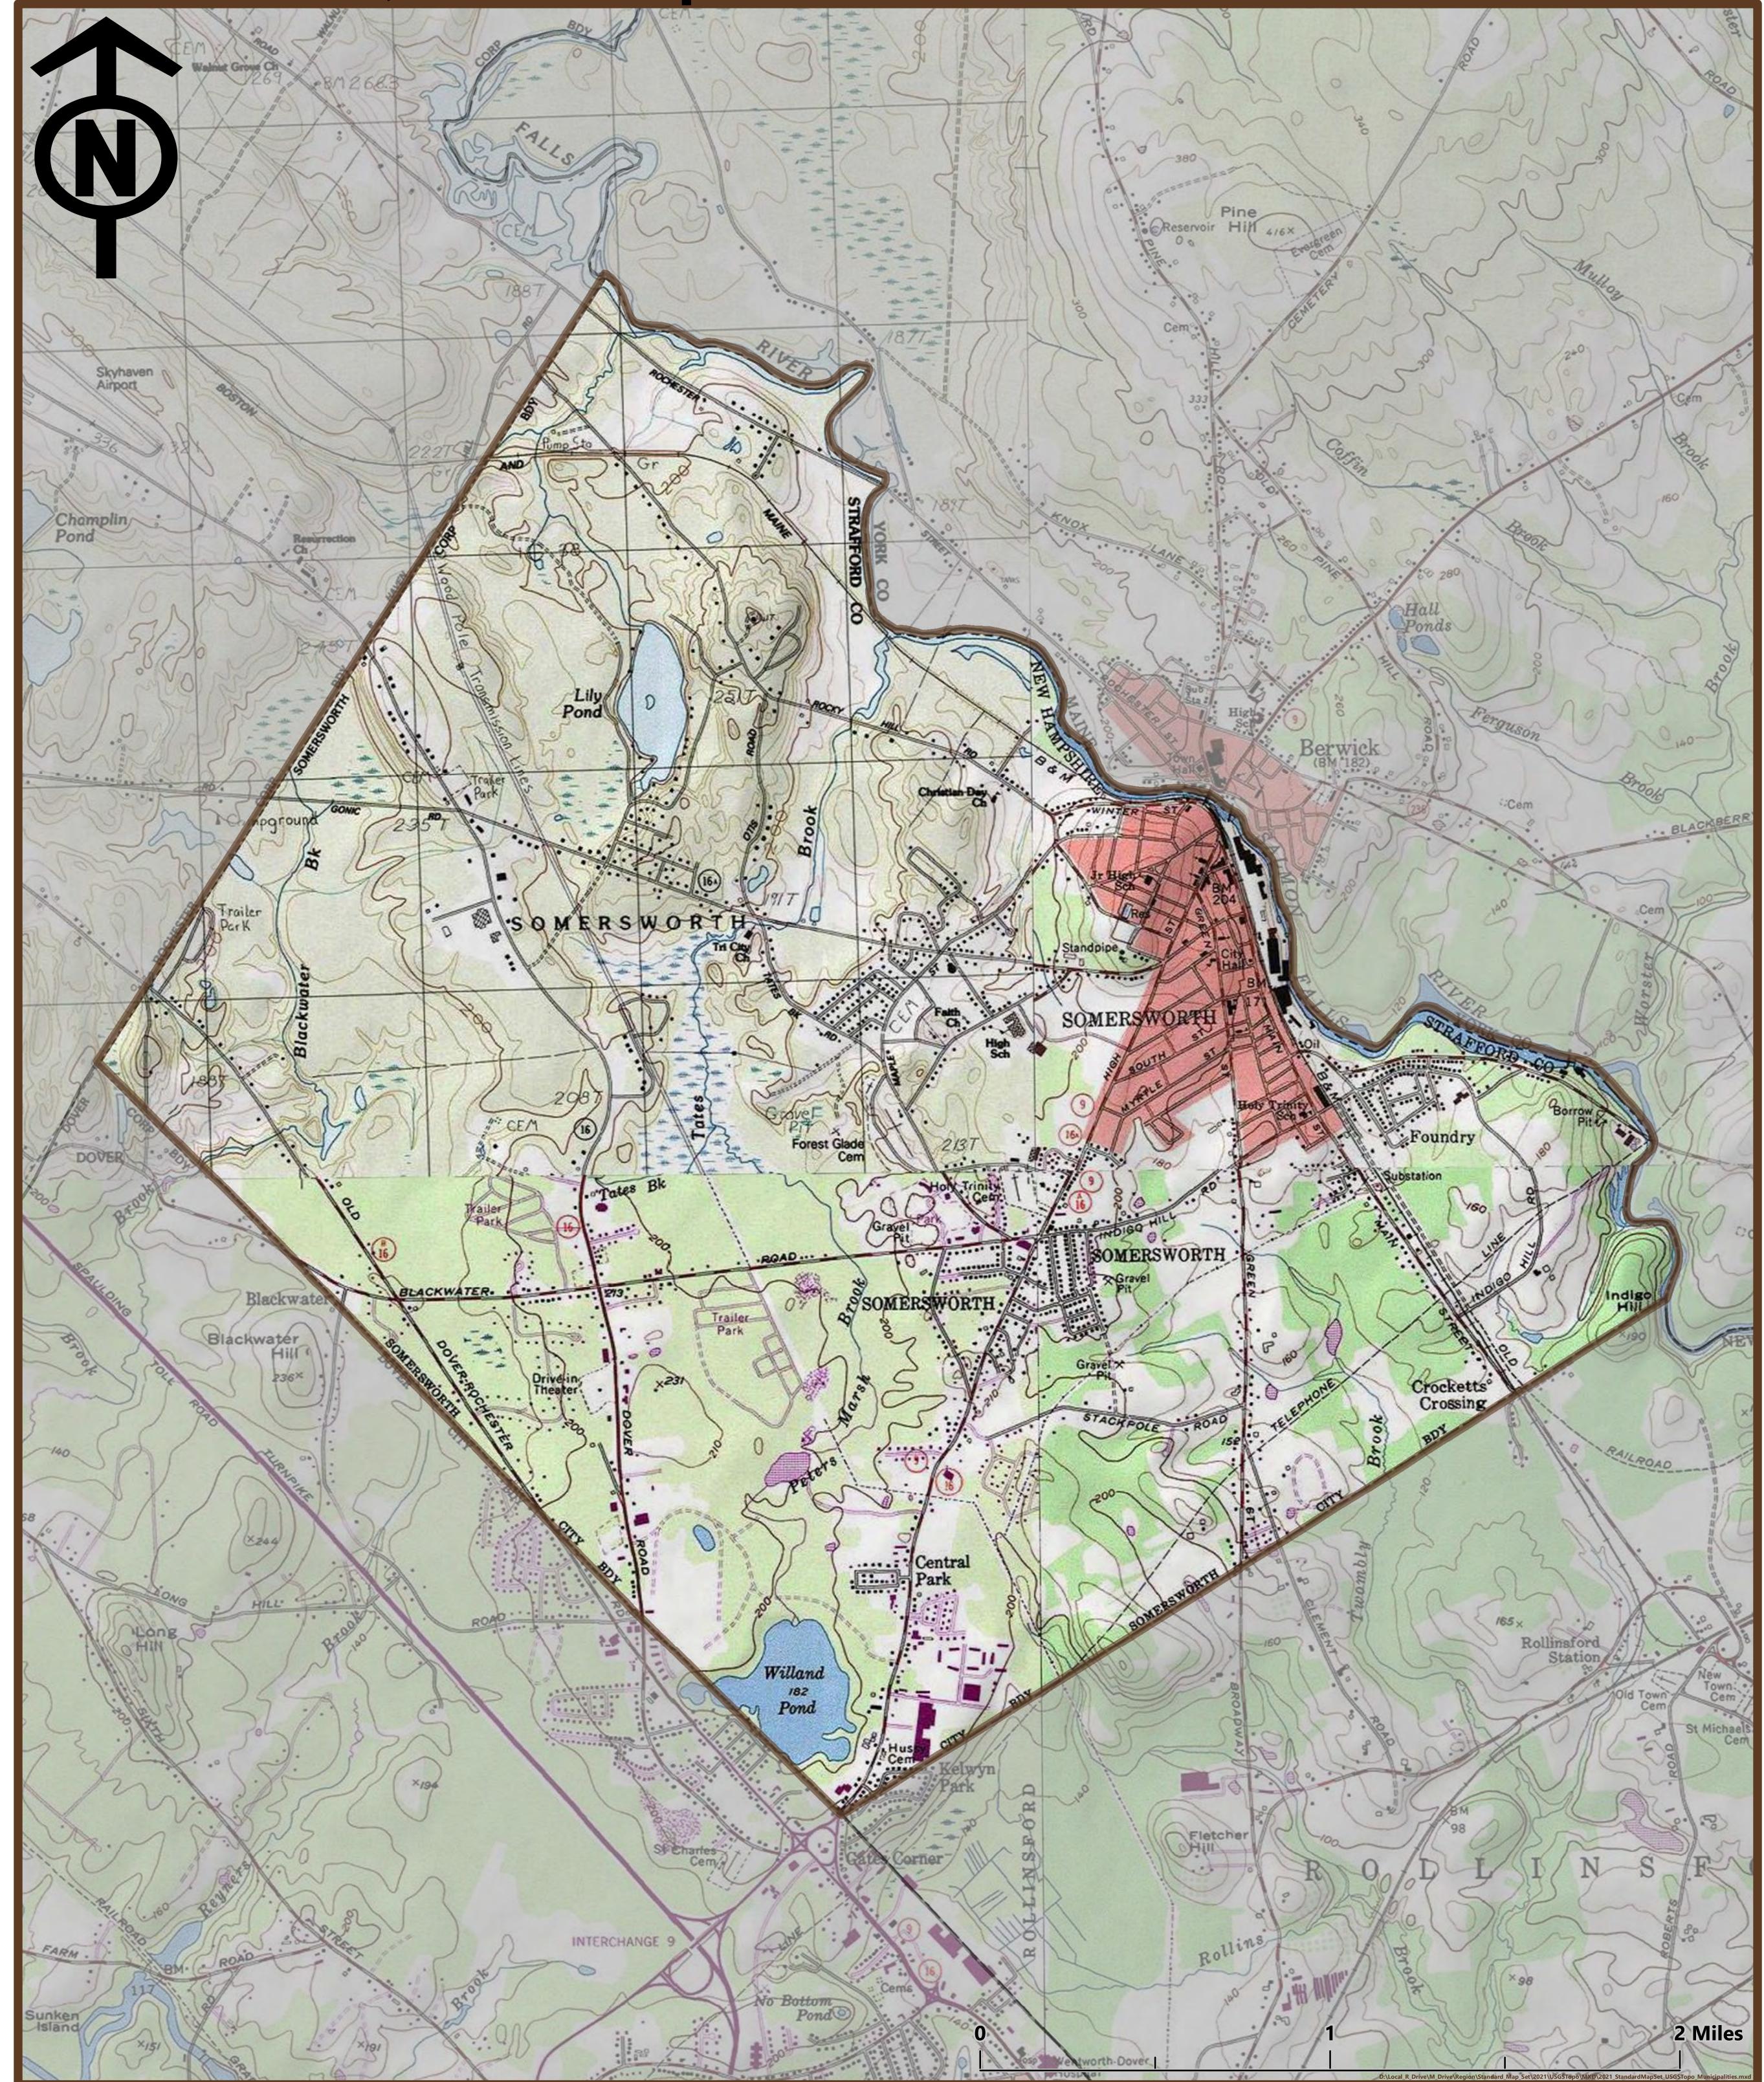

## Somersworth, New Hampshire: USGS Topo

Prepared by Strafford Regional Planning Commission 150 Wakefield Street #12 Rochester, NH 03867 603-994-3500

> Author: Jackson Rand Date: 2/22/2022

Base features from NH GRANIT database. Digital data in NH GRANIT represent the efforts of the contributing agencies to record information from the cited source materials. Earth Systems Research Center (ESRC), under contract to the Office of Energy and Planning (OEP), and in consultation with cooperating agencies, maintains a continuing program to identify and correct errors in these data. Neither OEP nor ESRC make any claim as to the validity or reliability or to any implied uses of these data. Data should be used for planning purposes only. Data were derived from various sources and were updated at different timeframes, with varying levels of accuracy. Please notify SRPC of any errors or omissions. Base imagery from Bing and ESRI.