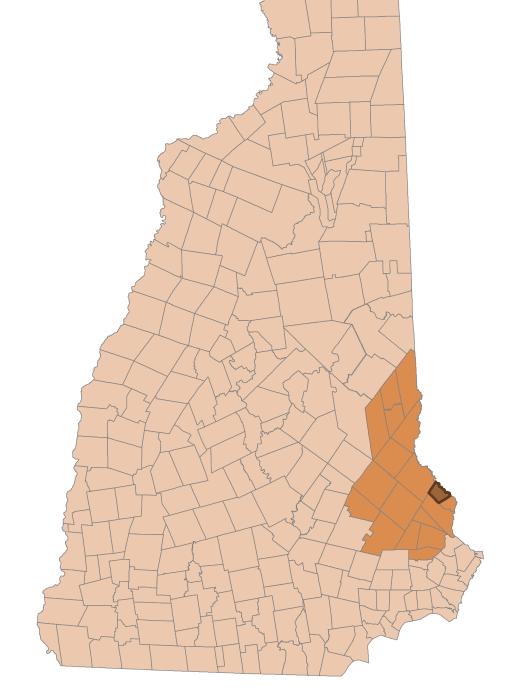

## Somersworth, New Hampshire: USGS Topo

Prepared by Strafford Regional Planning Commission 150 Wakefield Street #12 Rochester, NH 03867 603-994-3500

> Author: Jackson Rand Date: 2/22/2022

Base features from NH GRANIT database. Digital data in NH GRANIT represent the efforts of the contributing agencies to record information from the cited source materials. Earth Systems Research Center (ESRC), under contract to the Office of Energy and Planning (OEP), and in consultation with cooperating agencies, maintains a continuing program to identify and correct errors in these data. Neither OEP nor ESRC make any claim as to the validity or reliability or to any implied uses of these data. Data should be used for planning purposes only. Data were derived from various sources and were updated at different timeframes, with varying levels of accuracy. Please notify SRPC of any errors or omissions. Base imagery from Bing and ESRI.