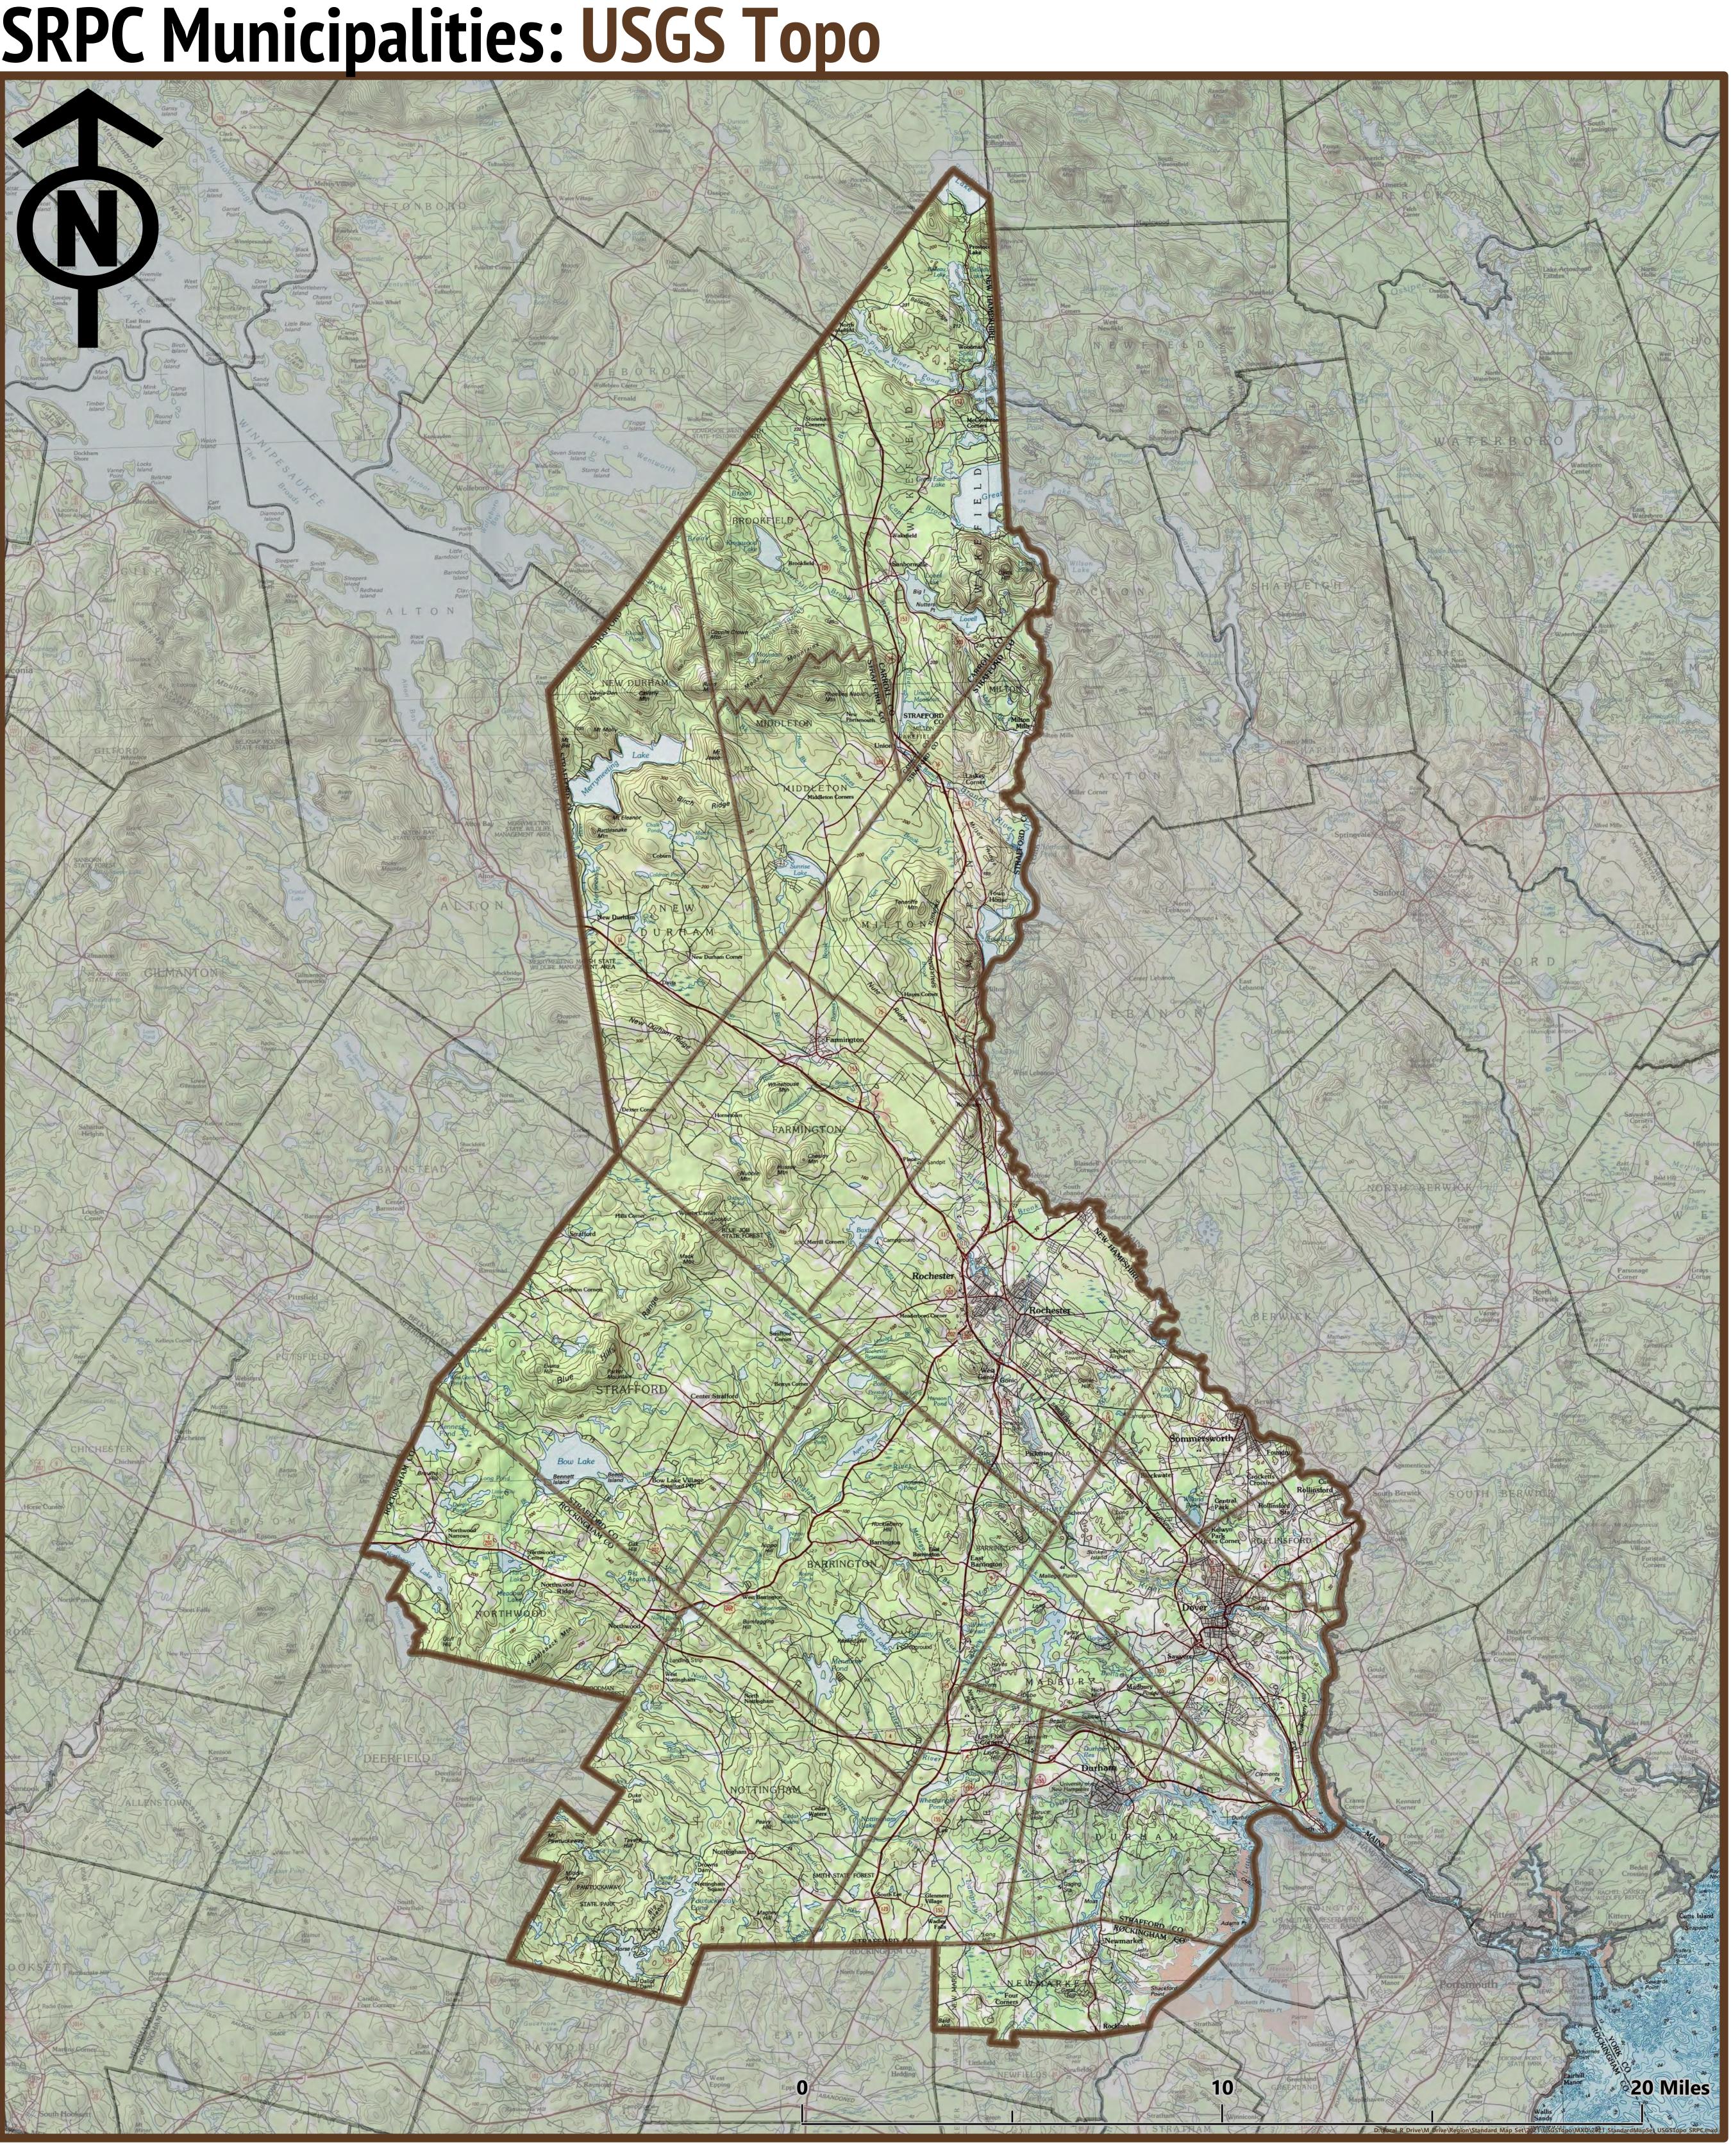

SRPC Municipalities: USGS Topo

Prepared by **Strafford Regional Planning Commission** 150 Wakefield Street #12 Rochester, NH 03867

> Author: Jackson Rand Date: 2/22/2022

603-994-3500

Base features from NH GRANIT database. Digital data in NH GRANIT represent the efforts of the contributing agencies to record information from the cited source materials. Earth Systems Research Center (ESRC), under contract to the Office of Energy and Planning (OEP), and in consultation with cooperating agencies, maintains a continuing program to identify and correct errors in these data. Neither OEP nor ESRC make any claim as to the validity or reliability or to any implied uses of these data. Data should be used for planning purposes only. Data were derived from various sources and were updated at different timeframes, with varying levels of accuracy. Please notify SRPC of any errors or omissions. Base imagery from Bing and ESRI.