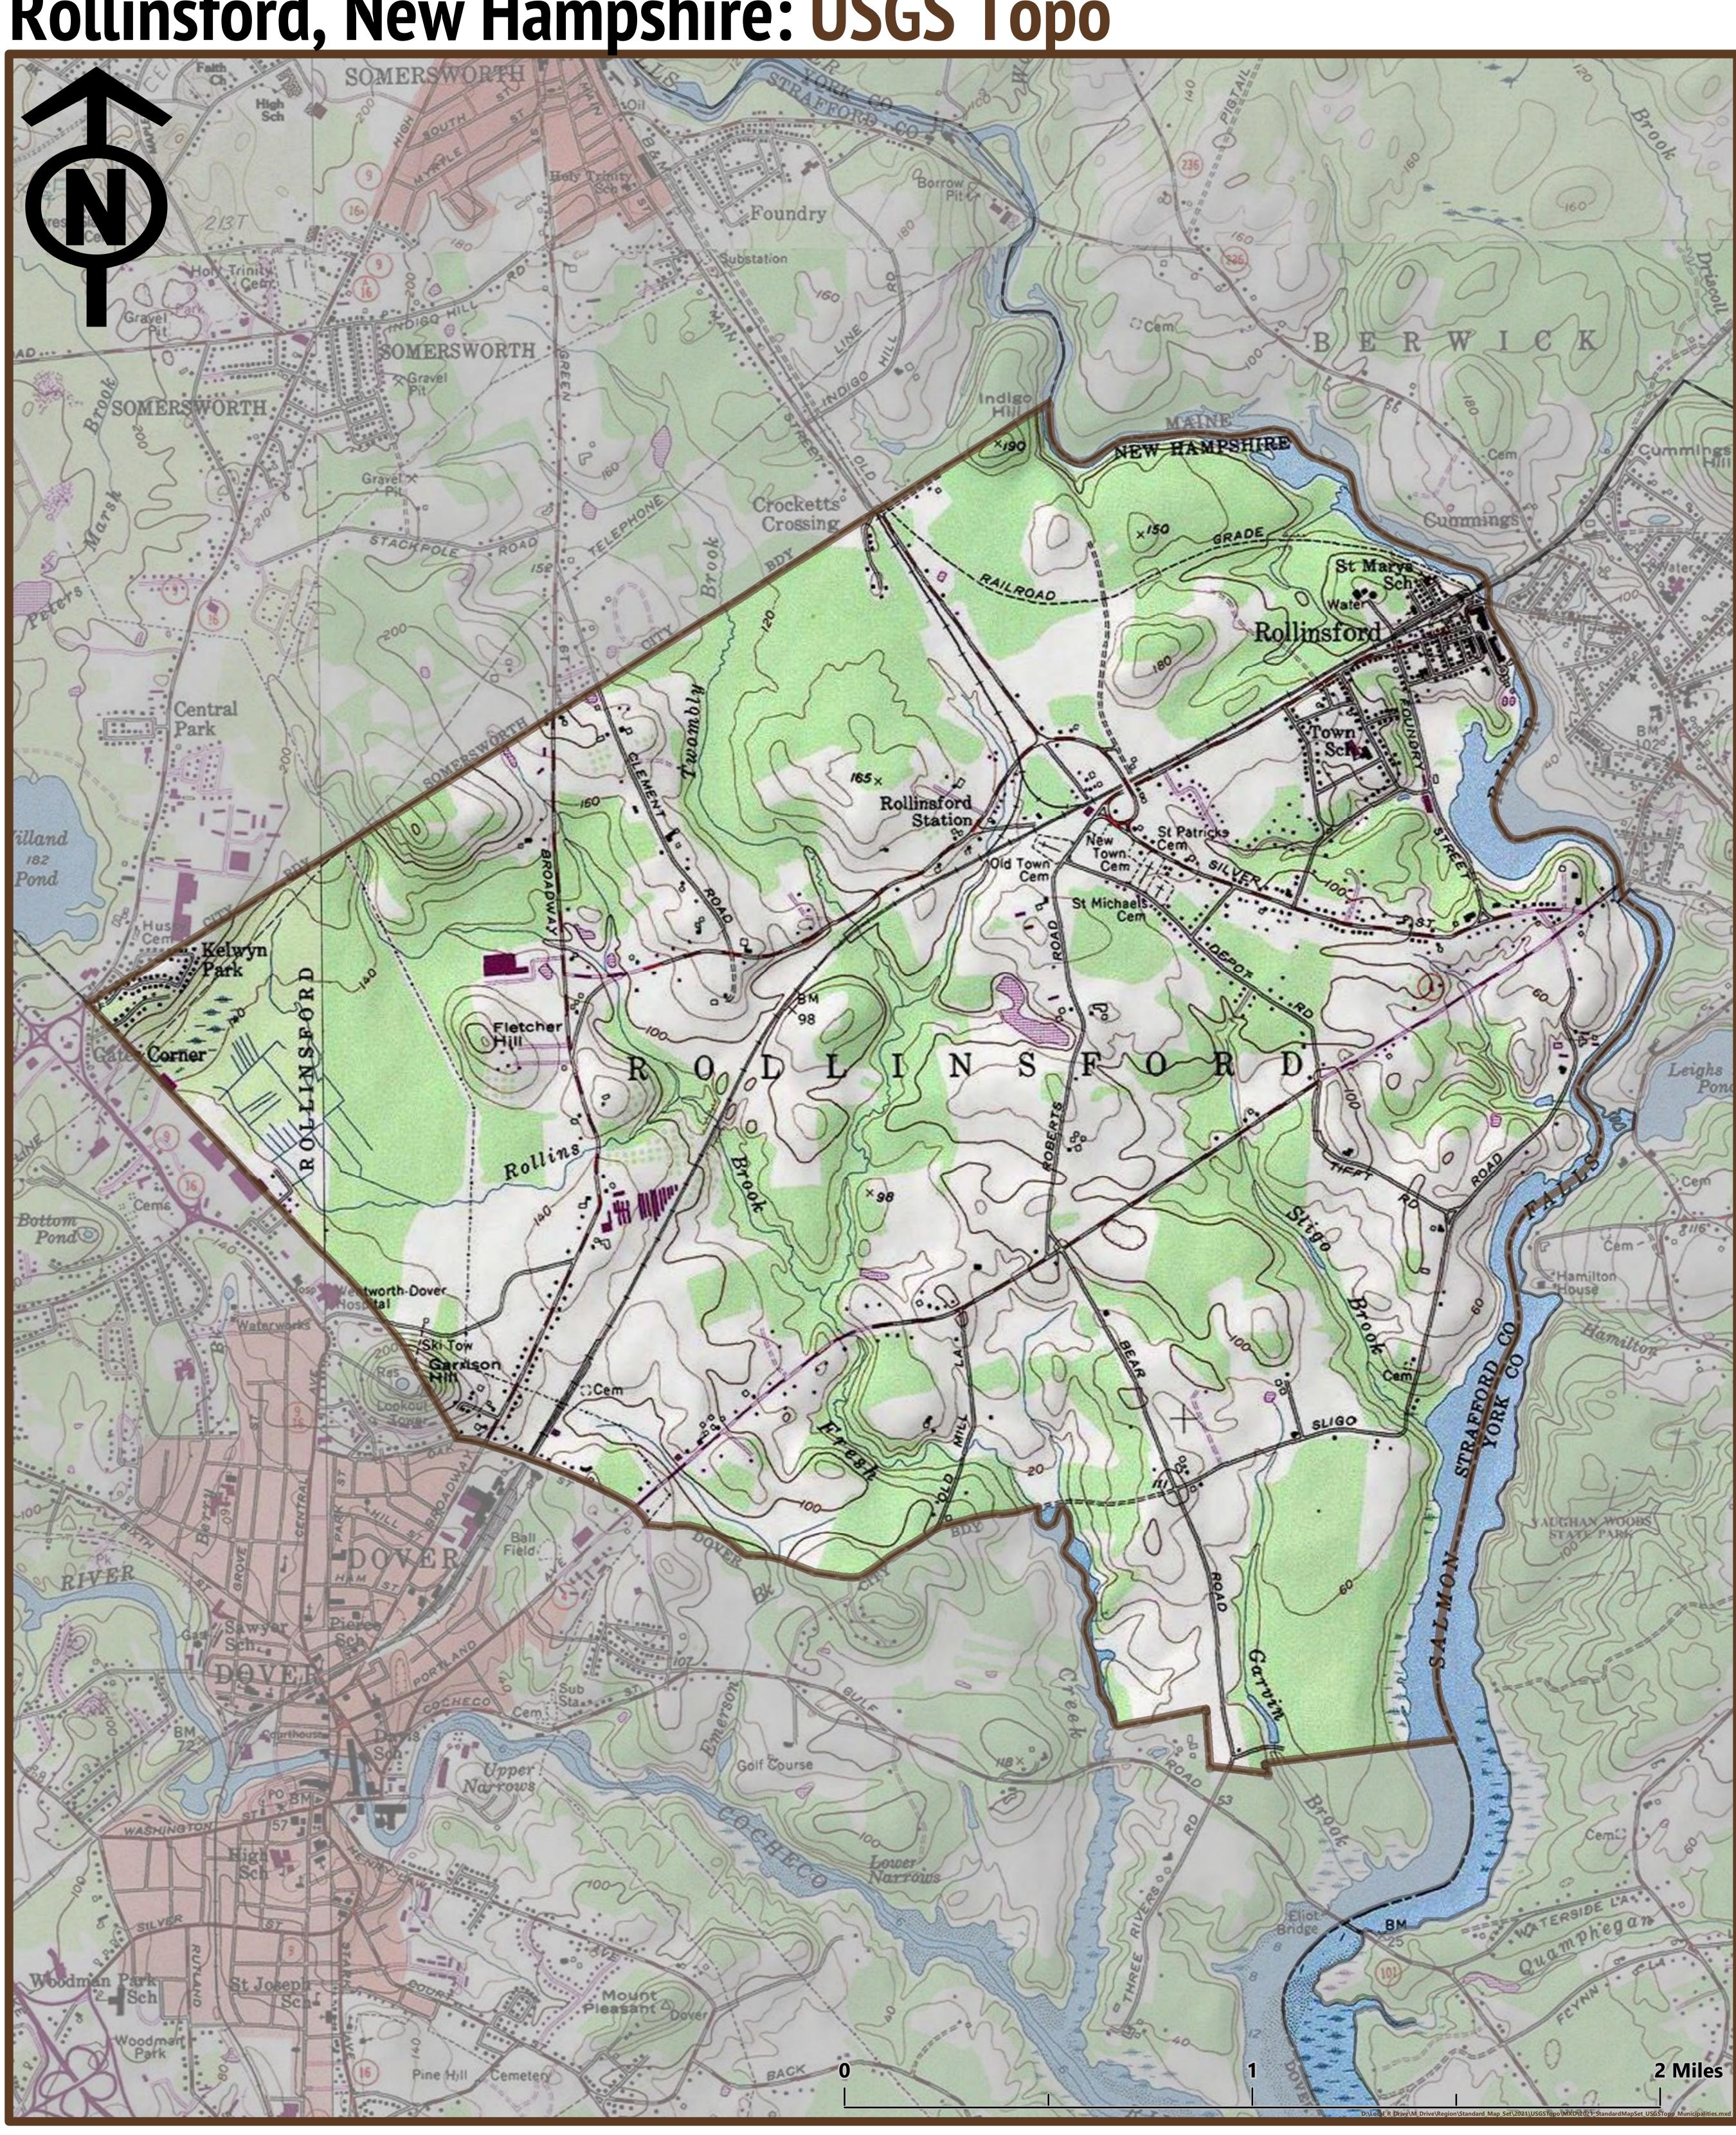

Rollinsford, New Hampshire: USGS Topo

Prepared by **Strafford Regional Planning Commission** 150 Wakefield Street #12 Rochester, NH 03867

> Author: Jackson Rand Date: 2/22/2022

603-994-3500

Base features from NH GRANIT database. Digital data in NH GRANIT represent the efforts of the contributing agencies to record information from the cited source materials. Earth Systems Research Center (ESRC), under contract to the Office of Energy and Planning (OEP), and in consultation with cooperating agencies, maintains a continuing program to identify and correct errors in these data. Neither OEP nor ESRC make any claim as to the validity or reliability or to any implied uses of these data. Data should be used for planning purposes only. Data were derived from various sources and were updated at different timeframes, with varying levels of accuracy. Please notify SRPC of any errors or omissions. Base imagery from Bing and ESRI.