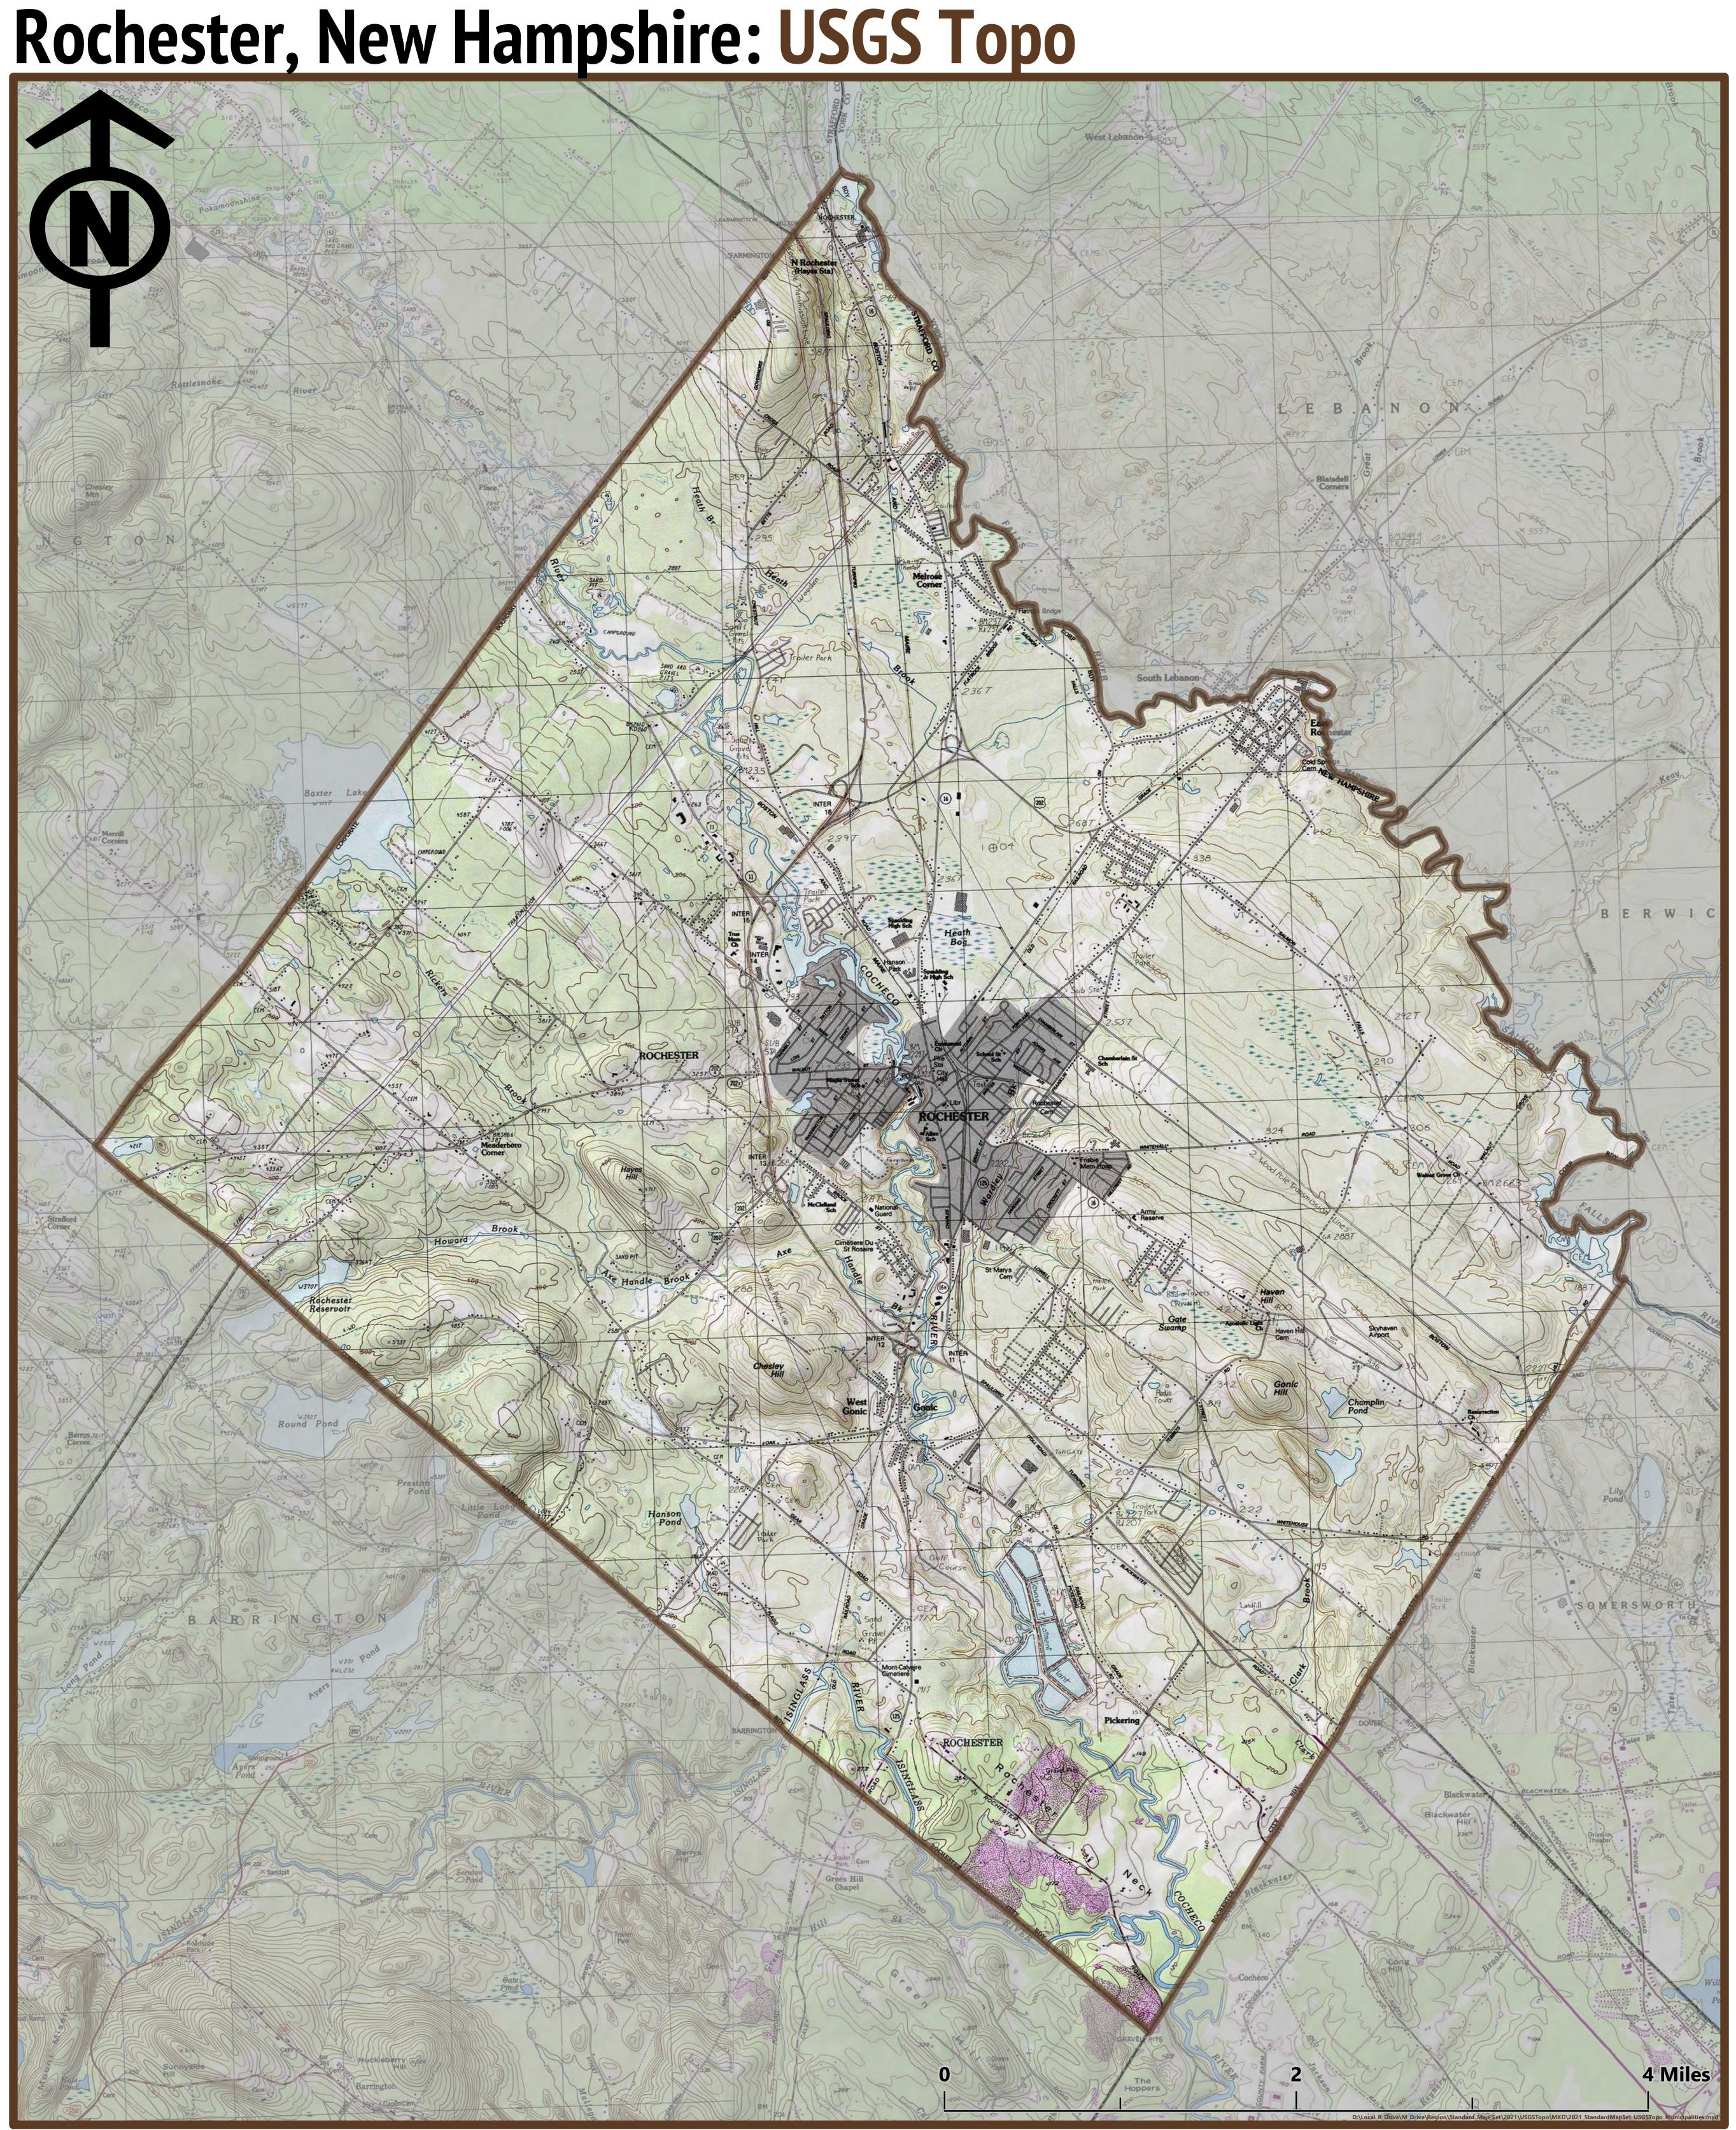

Prepared by **Strafford Regional Planning Commission** 150 Wakefield Street #12 Rochester, NH 03867 603-994-3500

> Author: Jackson Rand Date: 2/22/2022

Base features from NH GRANIT database. Digital data in NH GRANIT represent the efforts of the contributing agencies to record information from the cited source materials. Earth Systems Research Center (ESRC), under contract to the Office of Energy and Planning (OEP), and in consultation with cooperating agencies, maintains a continuing program to identify and correct errors in these data. Neither OEP nor ESRC make any claim as to the validity or reliability or to any implied uses of these data. Data should be used for planning purposes only. Data were derived from various sources and were updated at different timeframes, with varying levels of accuracy. Please notify SRPC of any errors or omissions. Base imagery from Bing and ESRI.