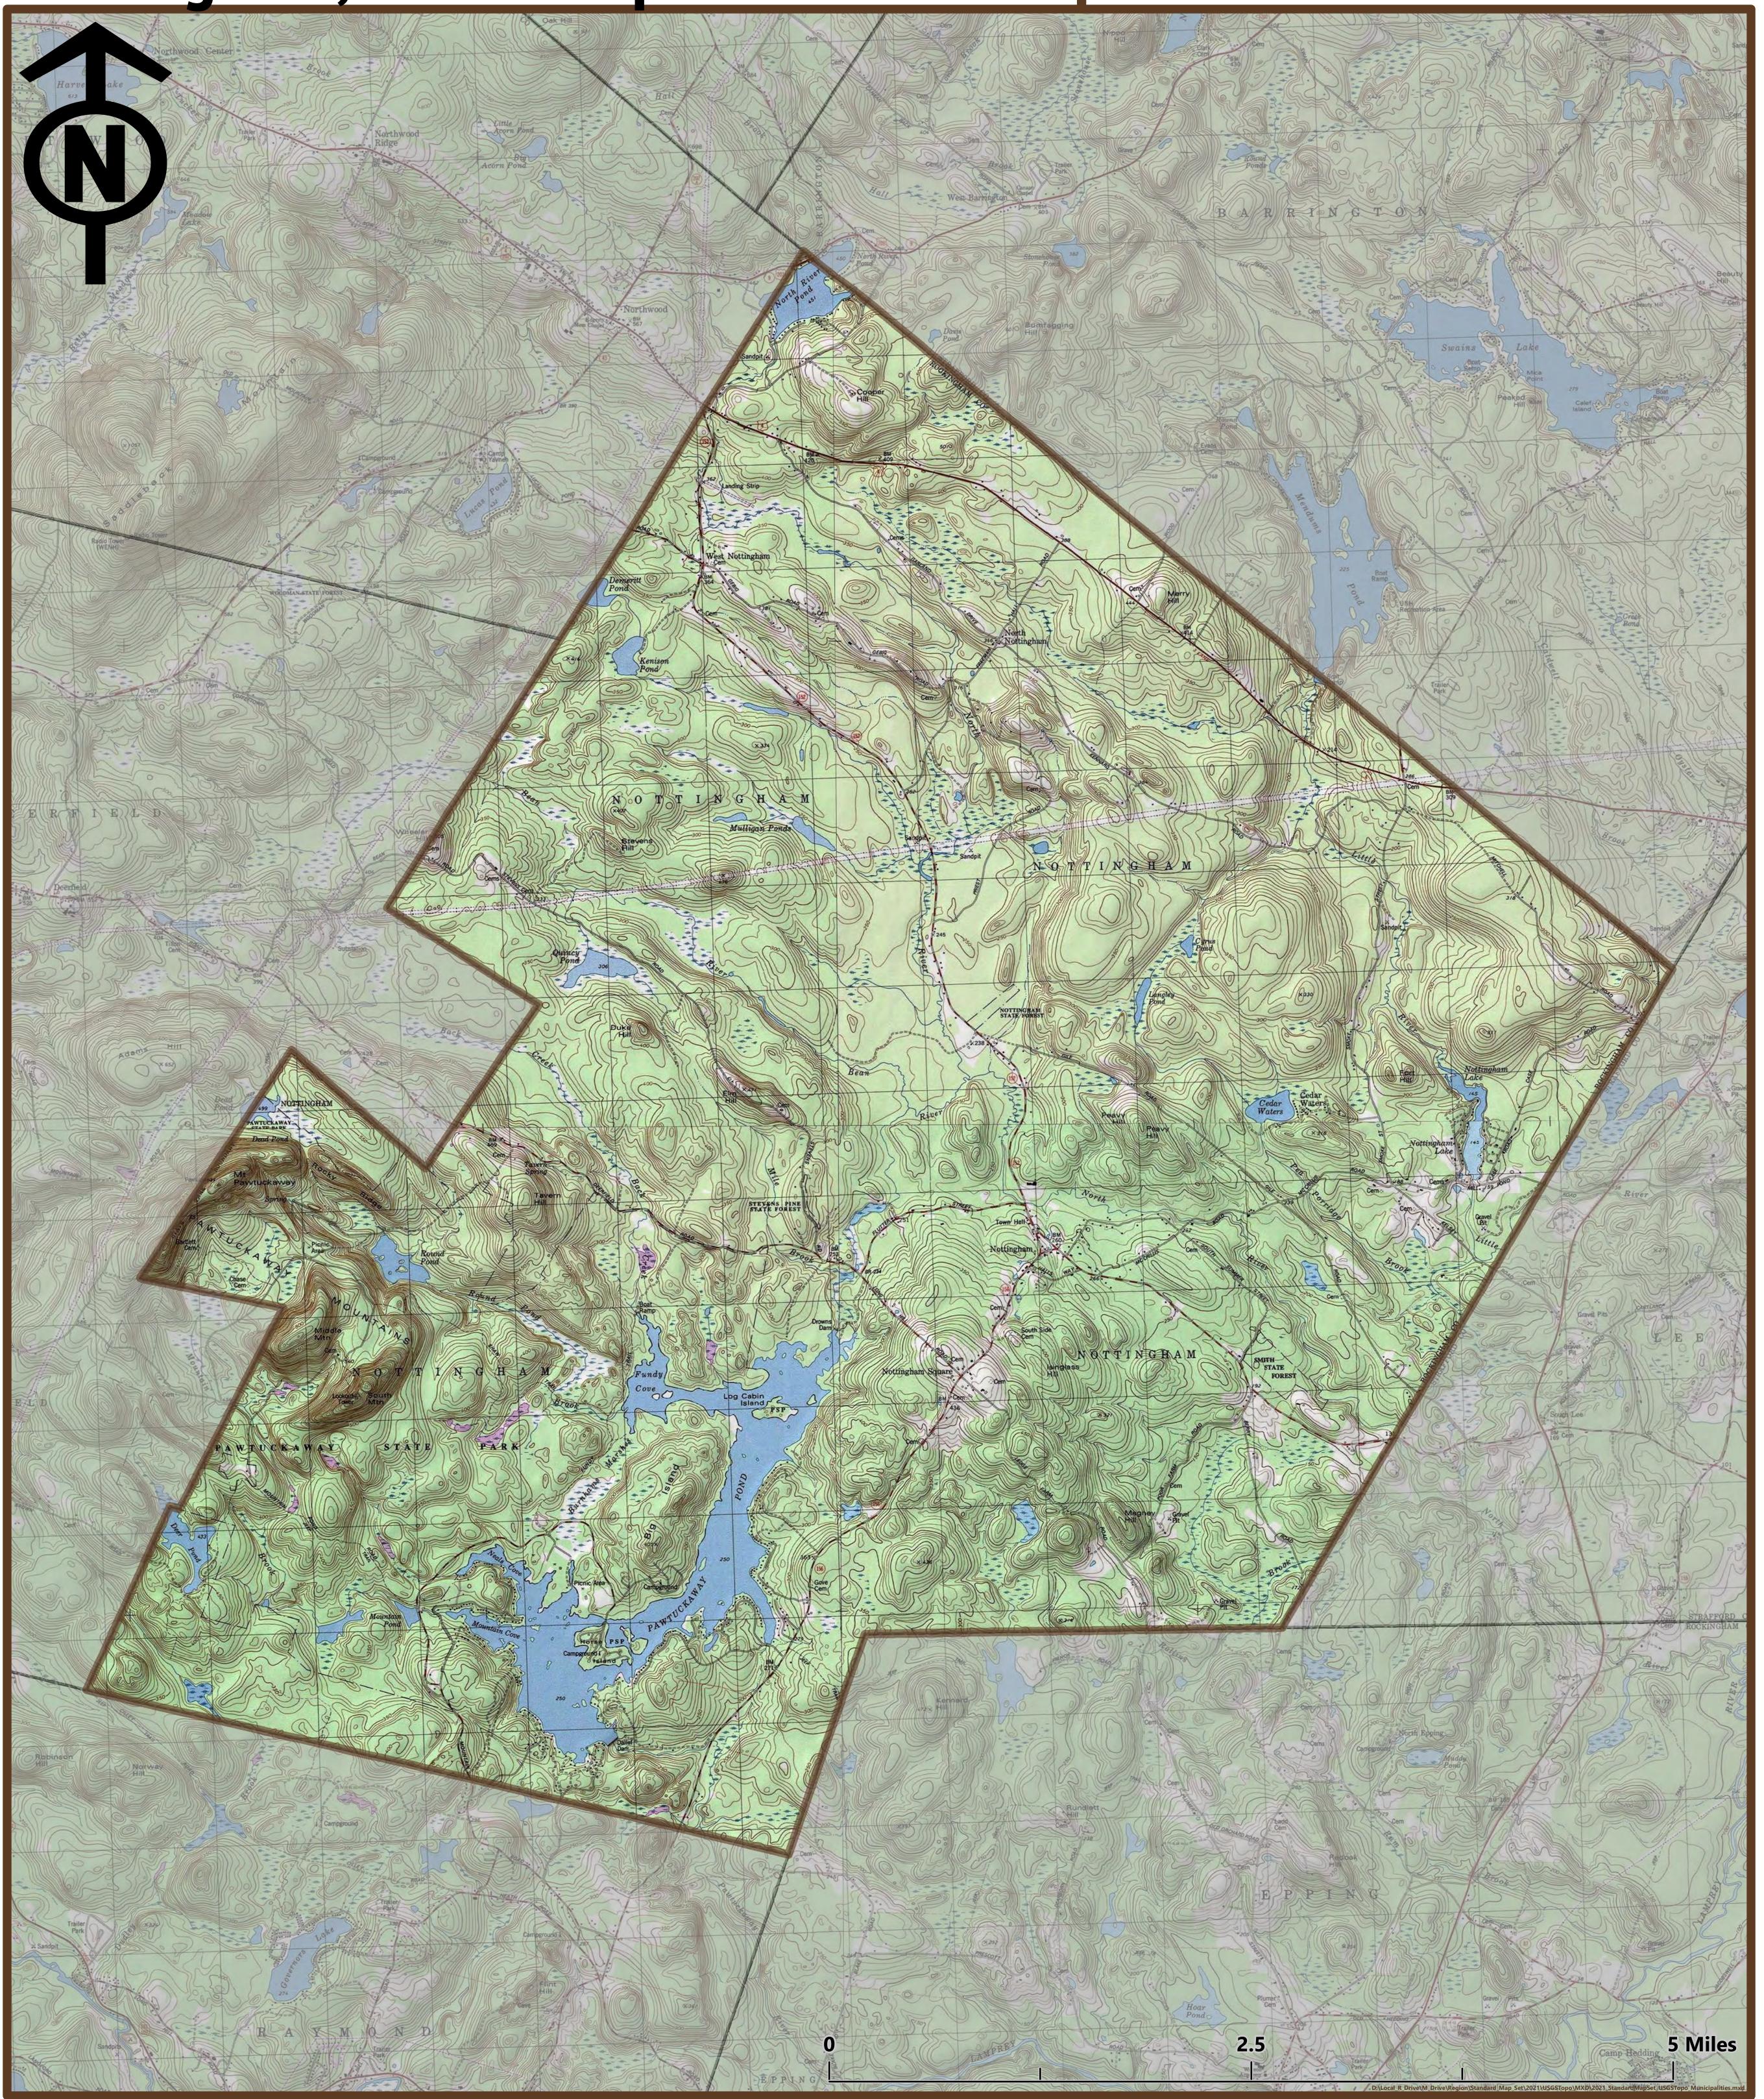

## Nottingham, New Hampshire: USGS Topo

Author: Jackson Rand Date: 2/22/2022

Base features from NH GRANIT database. Digital data in NH GRANIT represent the efforts of the contributing agencies to record information from the cited source materials. Earth Systems Research Center (ESRC), under contract to the Office of Energy and Planning (OEP), and in consultation with cooperating agencies, maintains a continuing program to identify and correct errors in these data. Neither OEP nor ESRC make any claim as to the validity or reliability or to any implied uses of these data. Data should be used for planning purposes only. Data were derived from various sources and were updated at different timeframes, with varying levels of accuracy. Please notify SRPC of any errors or omissions. Base imagery from Bing and ESRI.