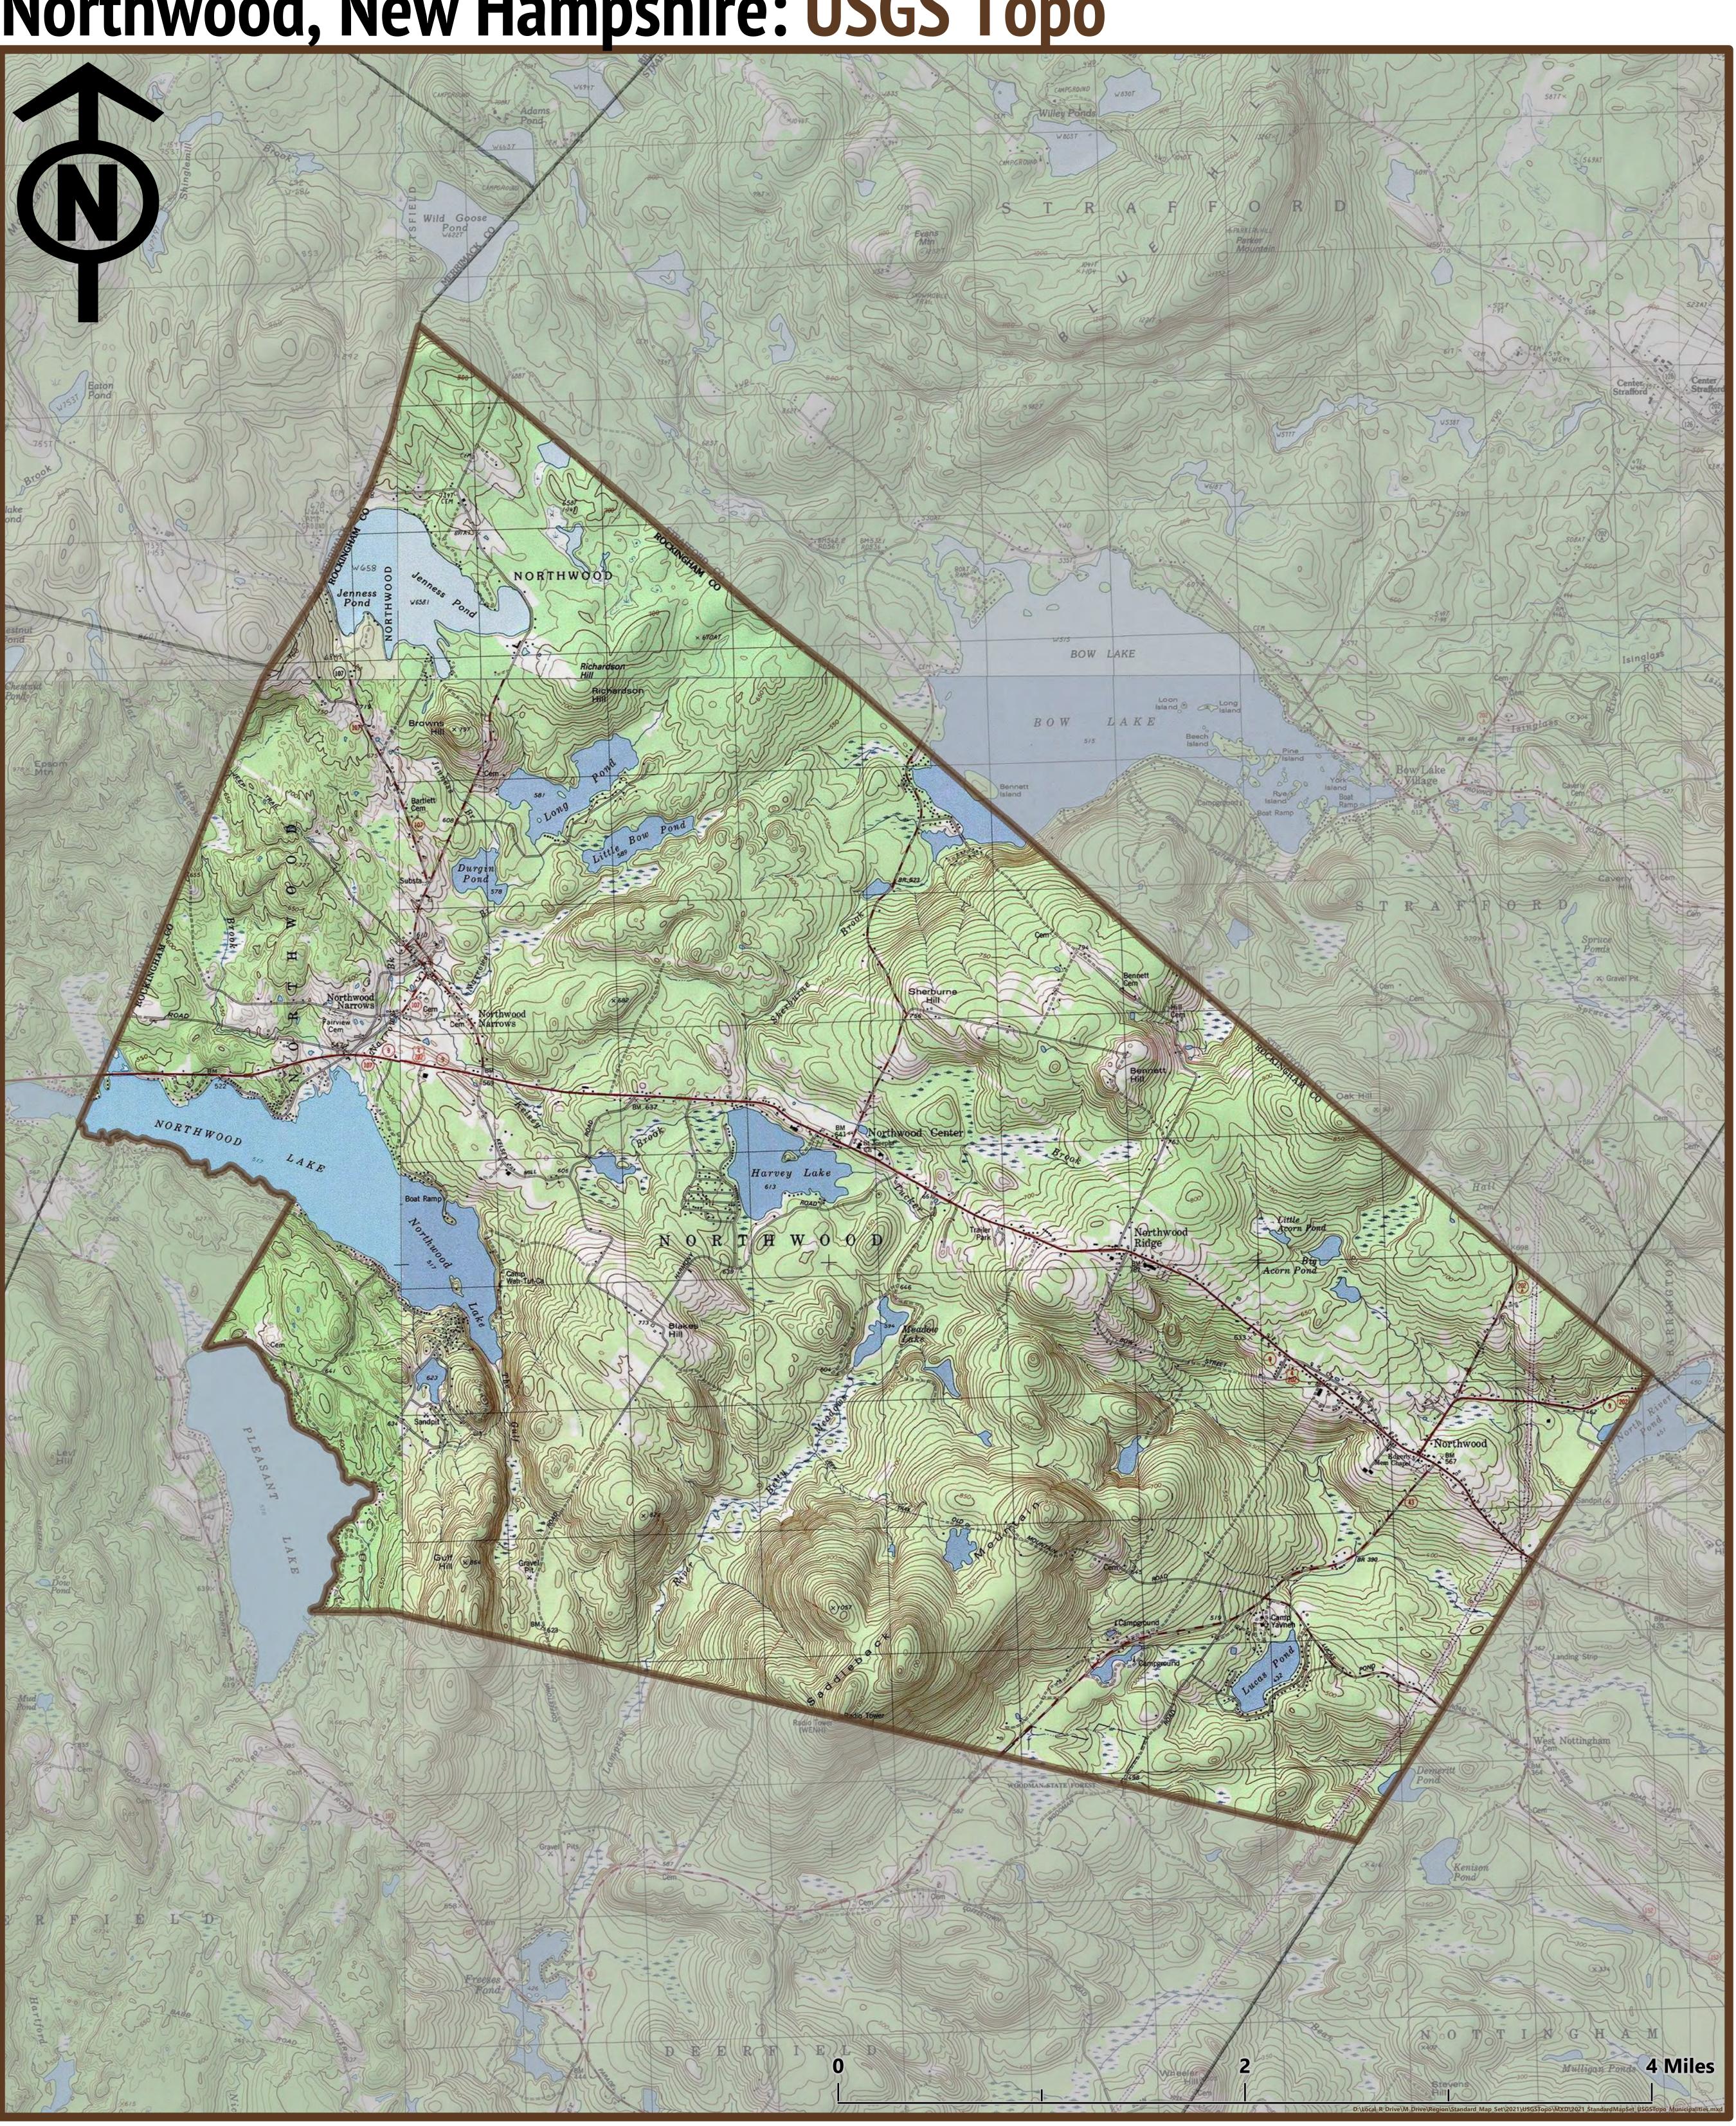

Northwood, New Hampshire: USGS Topo

Prepared by **Strafford Regional Planning Commission** 150 Wakefield Street #12 Rochester, NH 03867

> Author: Jackson Rand Date: 2/22/2022

603-994-3500

Base features from NH GRANIT database. Digital data in NH GRANIT represent the efforts of the contributing agencies to record information from the cited source materials. Earth Systems Research Center (ESRC), under contract to the Office of Energy and Planning (OEP), and in consultation with cooperating agencies, maintains a continuing program to identify and correct errors in these data. Neither OEP nor ESRC make any claim as to the validity or reliability or to any implied uses of these data. Data should be used for planning purposes only. Data were derived from various sources and were updated at different timeframes, with varying levels of accuracy. Please notify SRPC of any errors or omissions. Base imagery from Bing and ESRI.