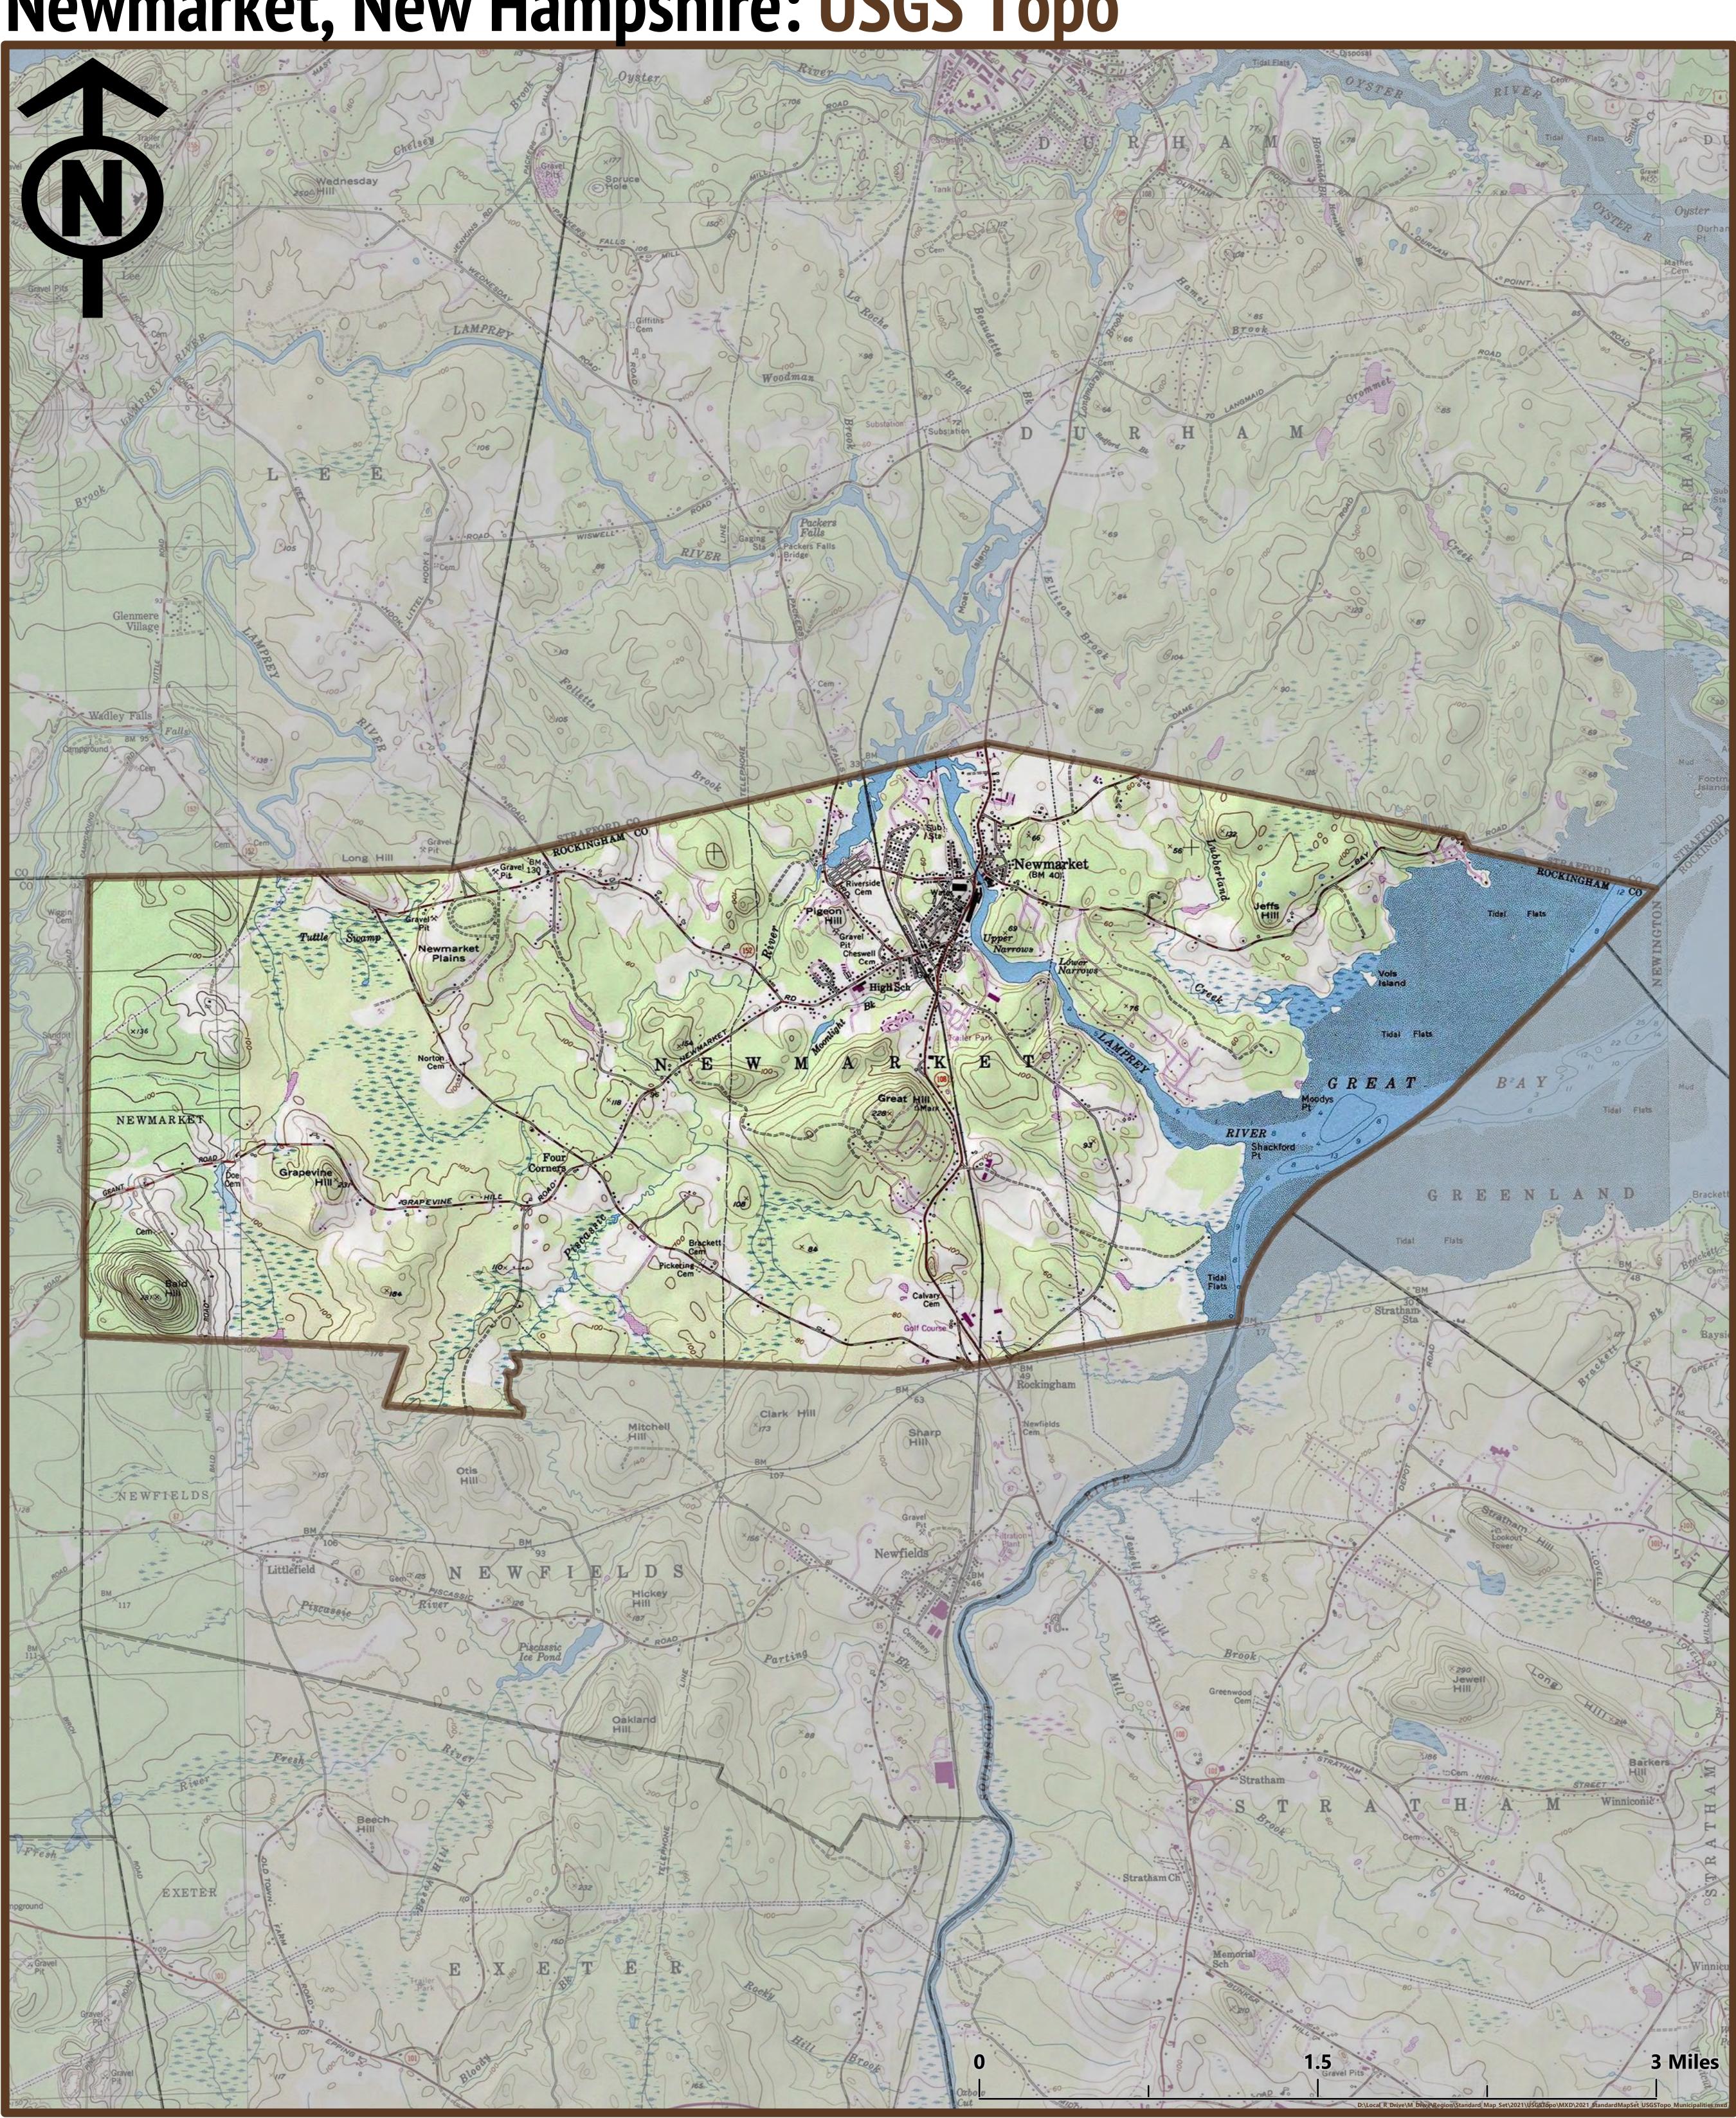

Newmarket, New Hampshire: USGS Topo

Prepared by **Strafford Regional Planning Commission** 150 Wakefield Street #12 Rochester, NH 03867

> Author: Jackson Rand Date: 2/22/2022

603-994-3500

Base features from NH GRANIT database. Digital data in NH GRANIT represent the efforts of the contributing agencies to record information from the cited source materials. Earth Systems Research Center (ESRC), under contract to the Office of Energy and Planning (OEP), and in consultation with cooperating agencies, maintains a continuing program to identify and correct errors in these data. Neither OEP nor ESRC make any claim as to the validity or reliability or to any implied uses of these data. Data should be used for planning purposes only. Data were derived from various sources and were updated at different timeframes, with varying levels of accuracy. Please notify SRPC of any errors or omissions. Base imagery from Bing and ESRI.