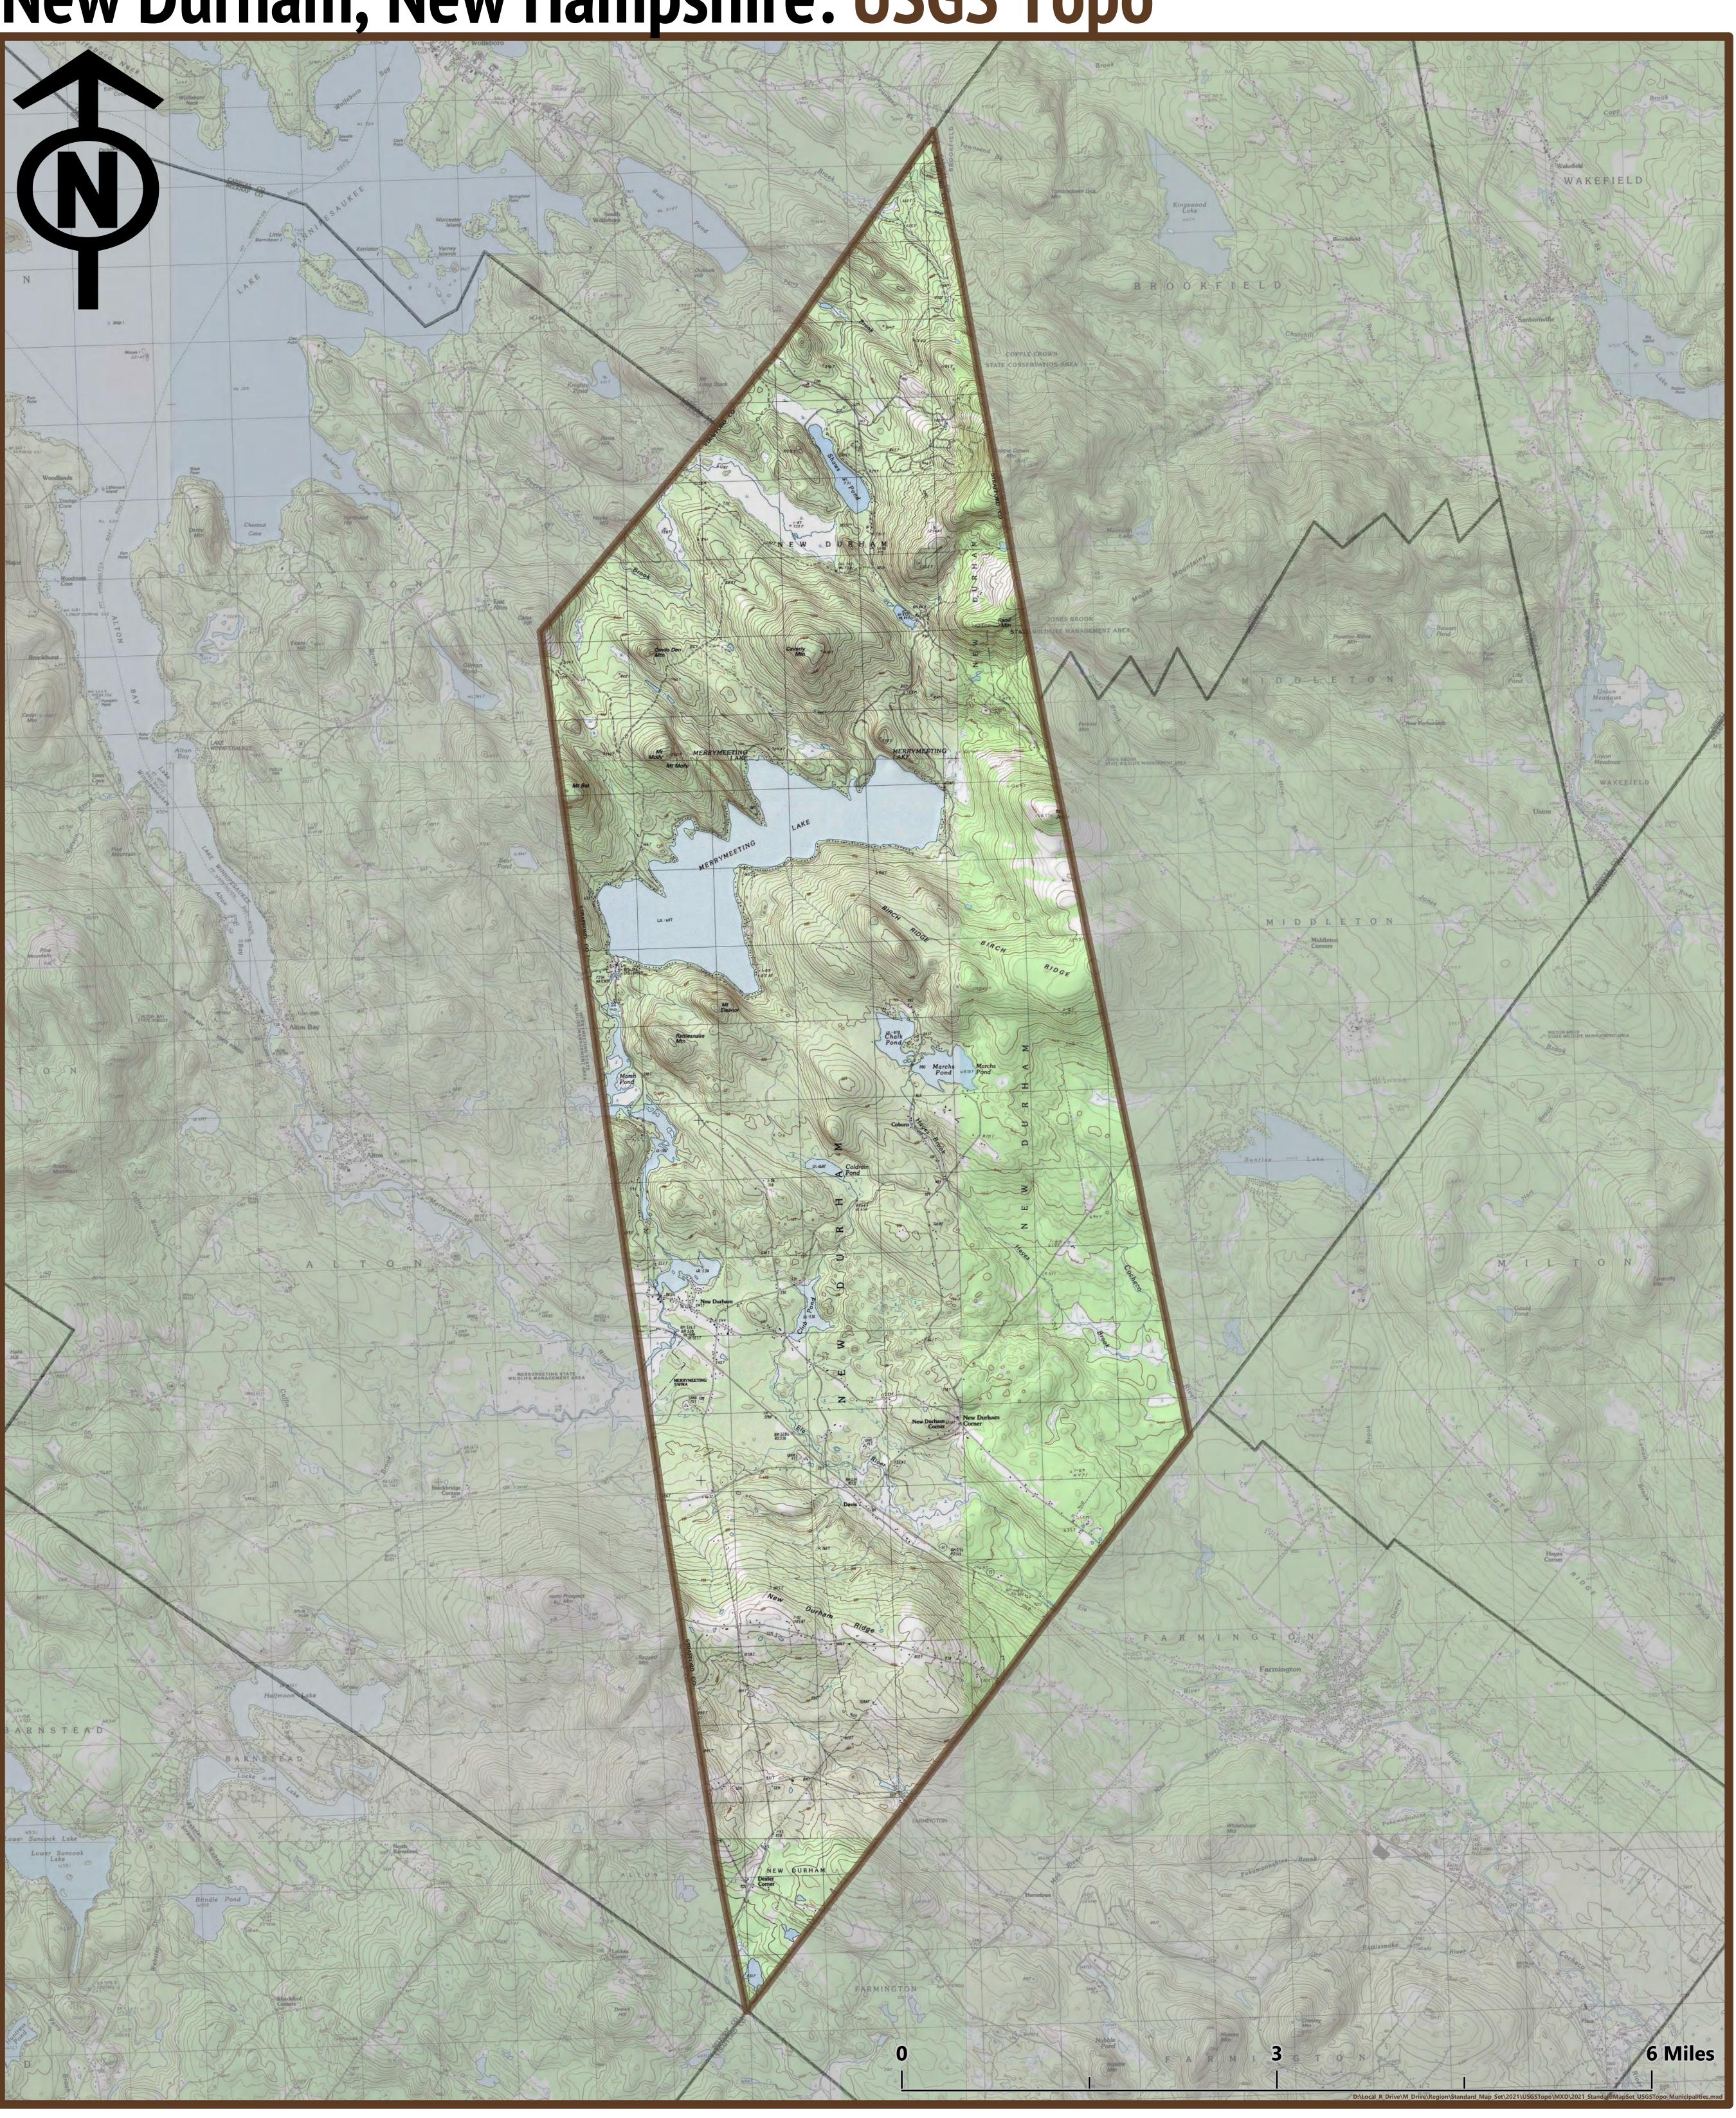

New Durham, New Hampshire: USGS Topo

Prepared by
Strafford Regional
Planning Commission
150 Wakefield Street #12
Rochester, NH 03867

Author: Jackson Rand Date: 2/22/2022

603-994-3500

Base features from NH GRANIT database. Digital data in NH GRANIT represent the efforts of the contributing agencies to record information from the cited source materials. Earth Systems Research Center (ESRC), under contract to the Office of Energy and Planning (OEP), and in consultation with cooperating agencies, maintains a continuing program to identify and correct errors in these data. Neither OEP nor ESRC make any claim as to the validity or reliability or to any implied uses of these data. Data should be used for planning purposes only. Data were derived from various sources and were updated at different timeframes, with varying levels of accuracy. Please notify SRPC of any errors or omissions. Base imagery from Bing and ESRI.