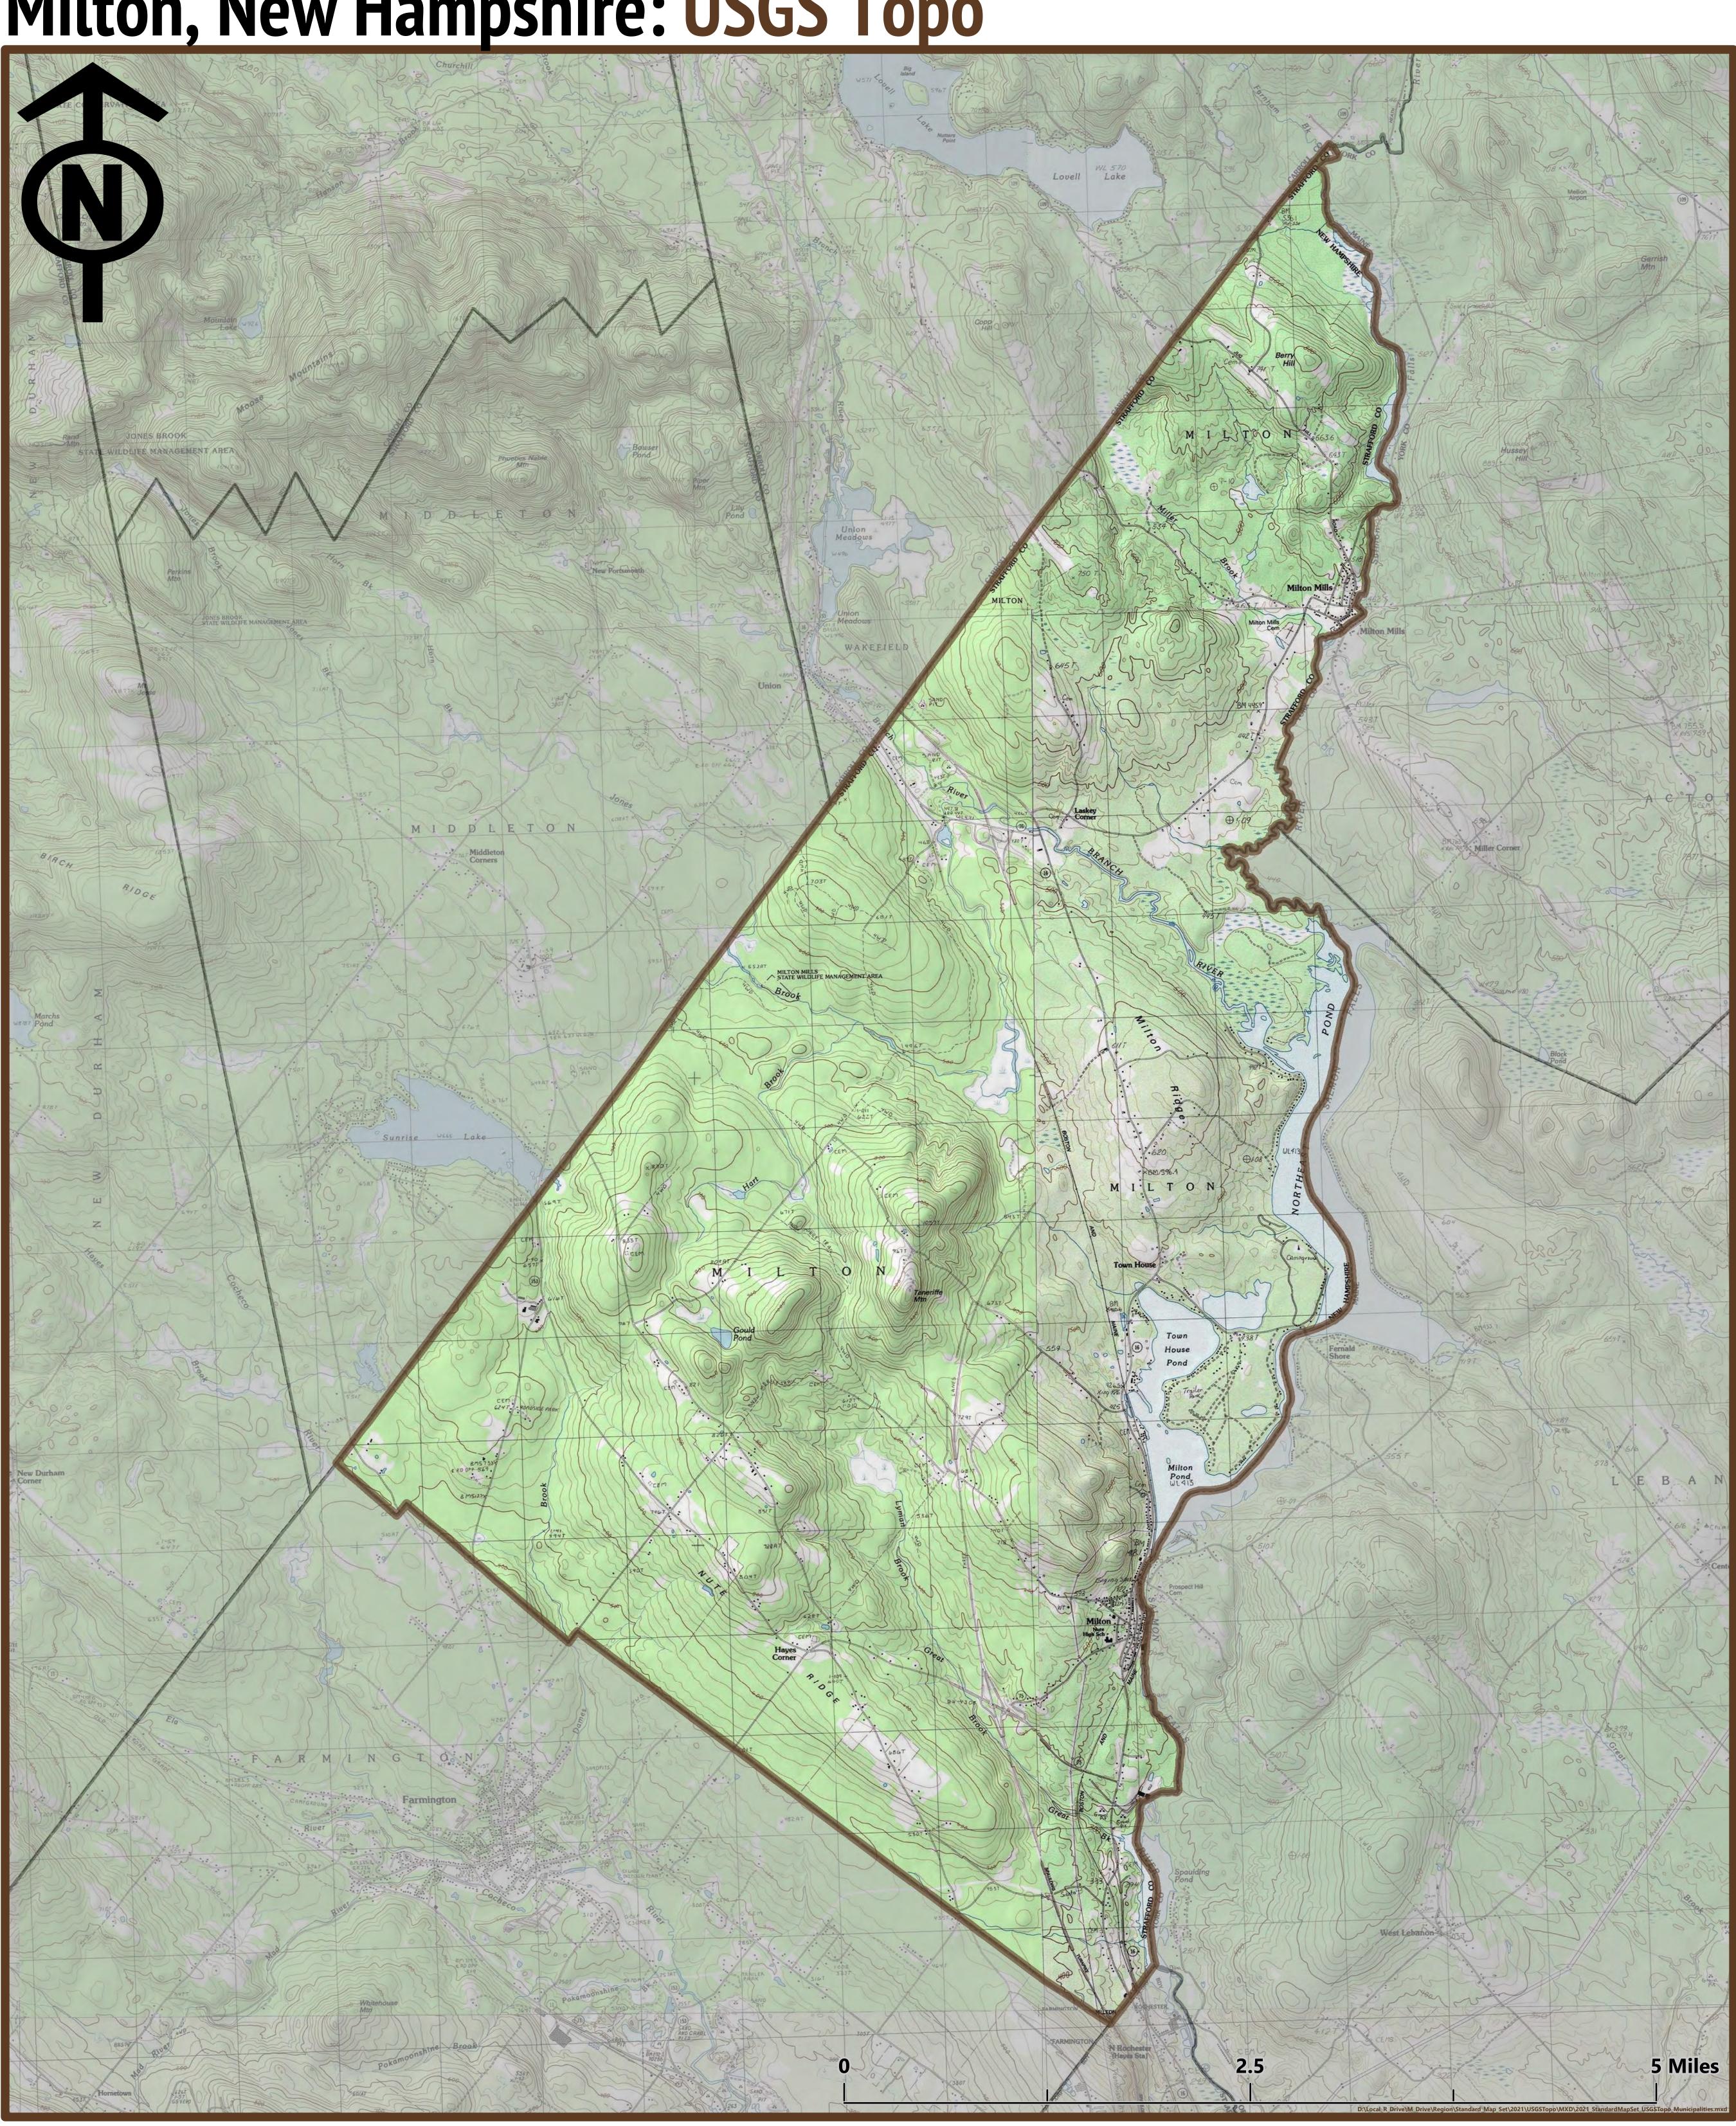

Milton, New Hampshire: USGS Topo

Prepared by **Strafford Regional Planning Commission** 150 Wakefield Street #12 Rochester, NH 03867

> Author: Jackson Rand Date: 2/22/2022

603-994-3500

Base features from NH GRANIT database. Digital data in NH GRANIT represent the efforts of the contributing agencies to record information from the cited source materials. Earth Systems Research Center (ESRC), under contract to the Office of Energy and Planning (OEP), and in consultation with cooperating agencies, maintains a continuing program to identify and correct errors in these data. Neither OEP nor ESRC make any claim as to the validity or reliability or to any implied uses of these data. Data should be used for planning purposes only. Data were derived from various sources and were updated at different timeframes, with varying levels of accuracy. Please notify SRPC of any errors or omissions. Base imagery from Bing and ESRI.