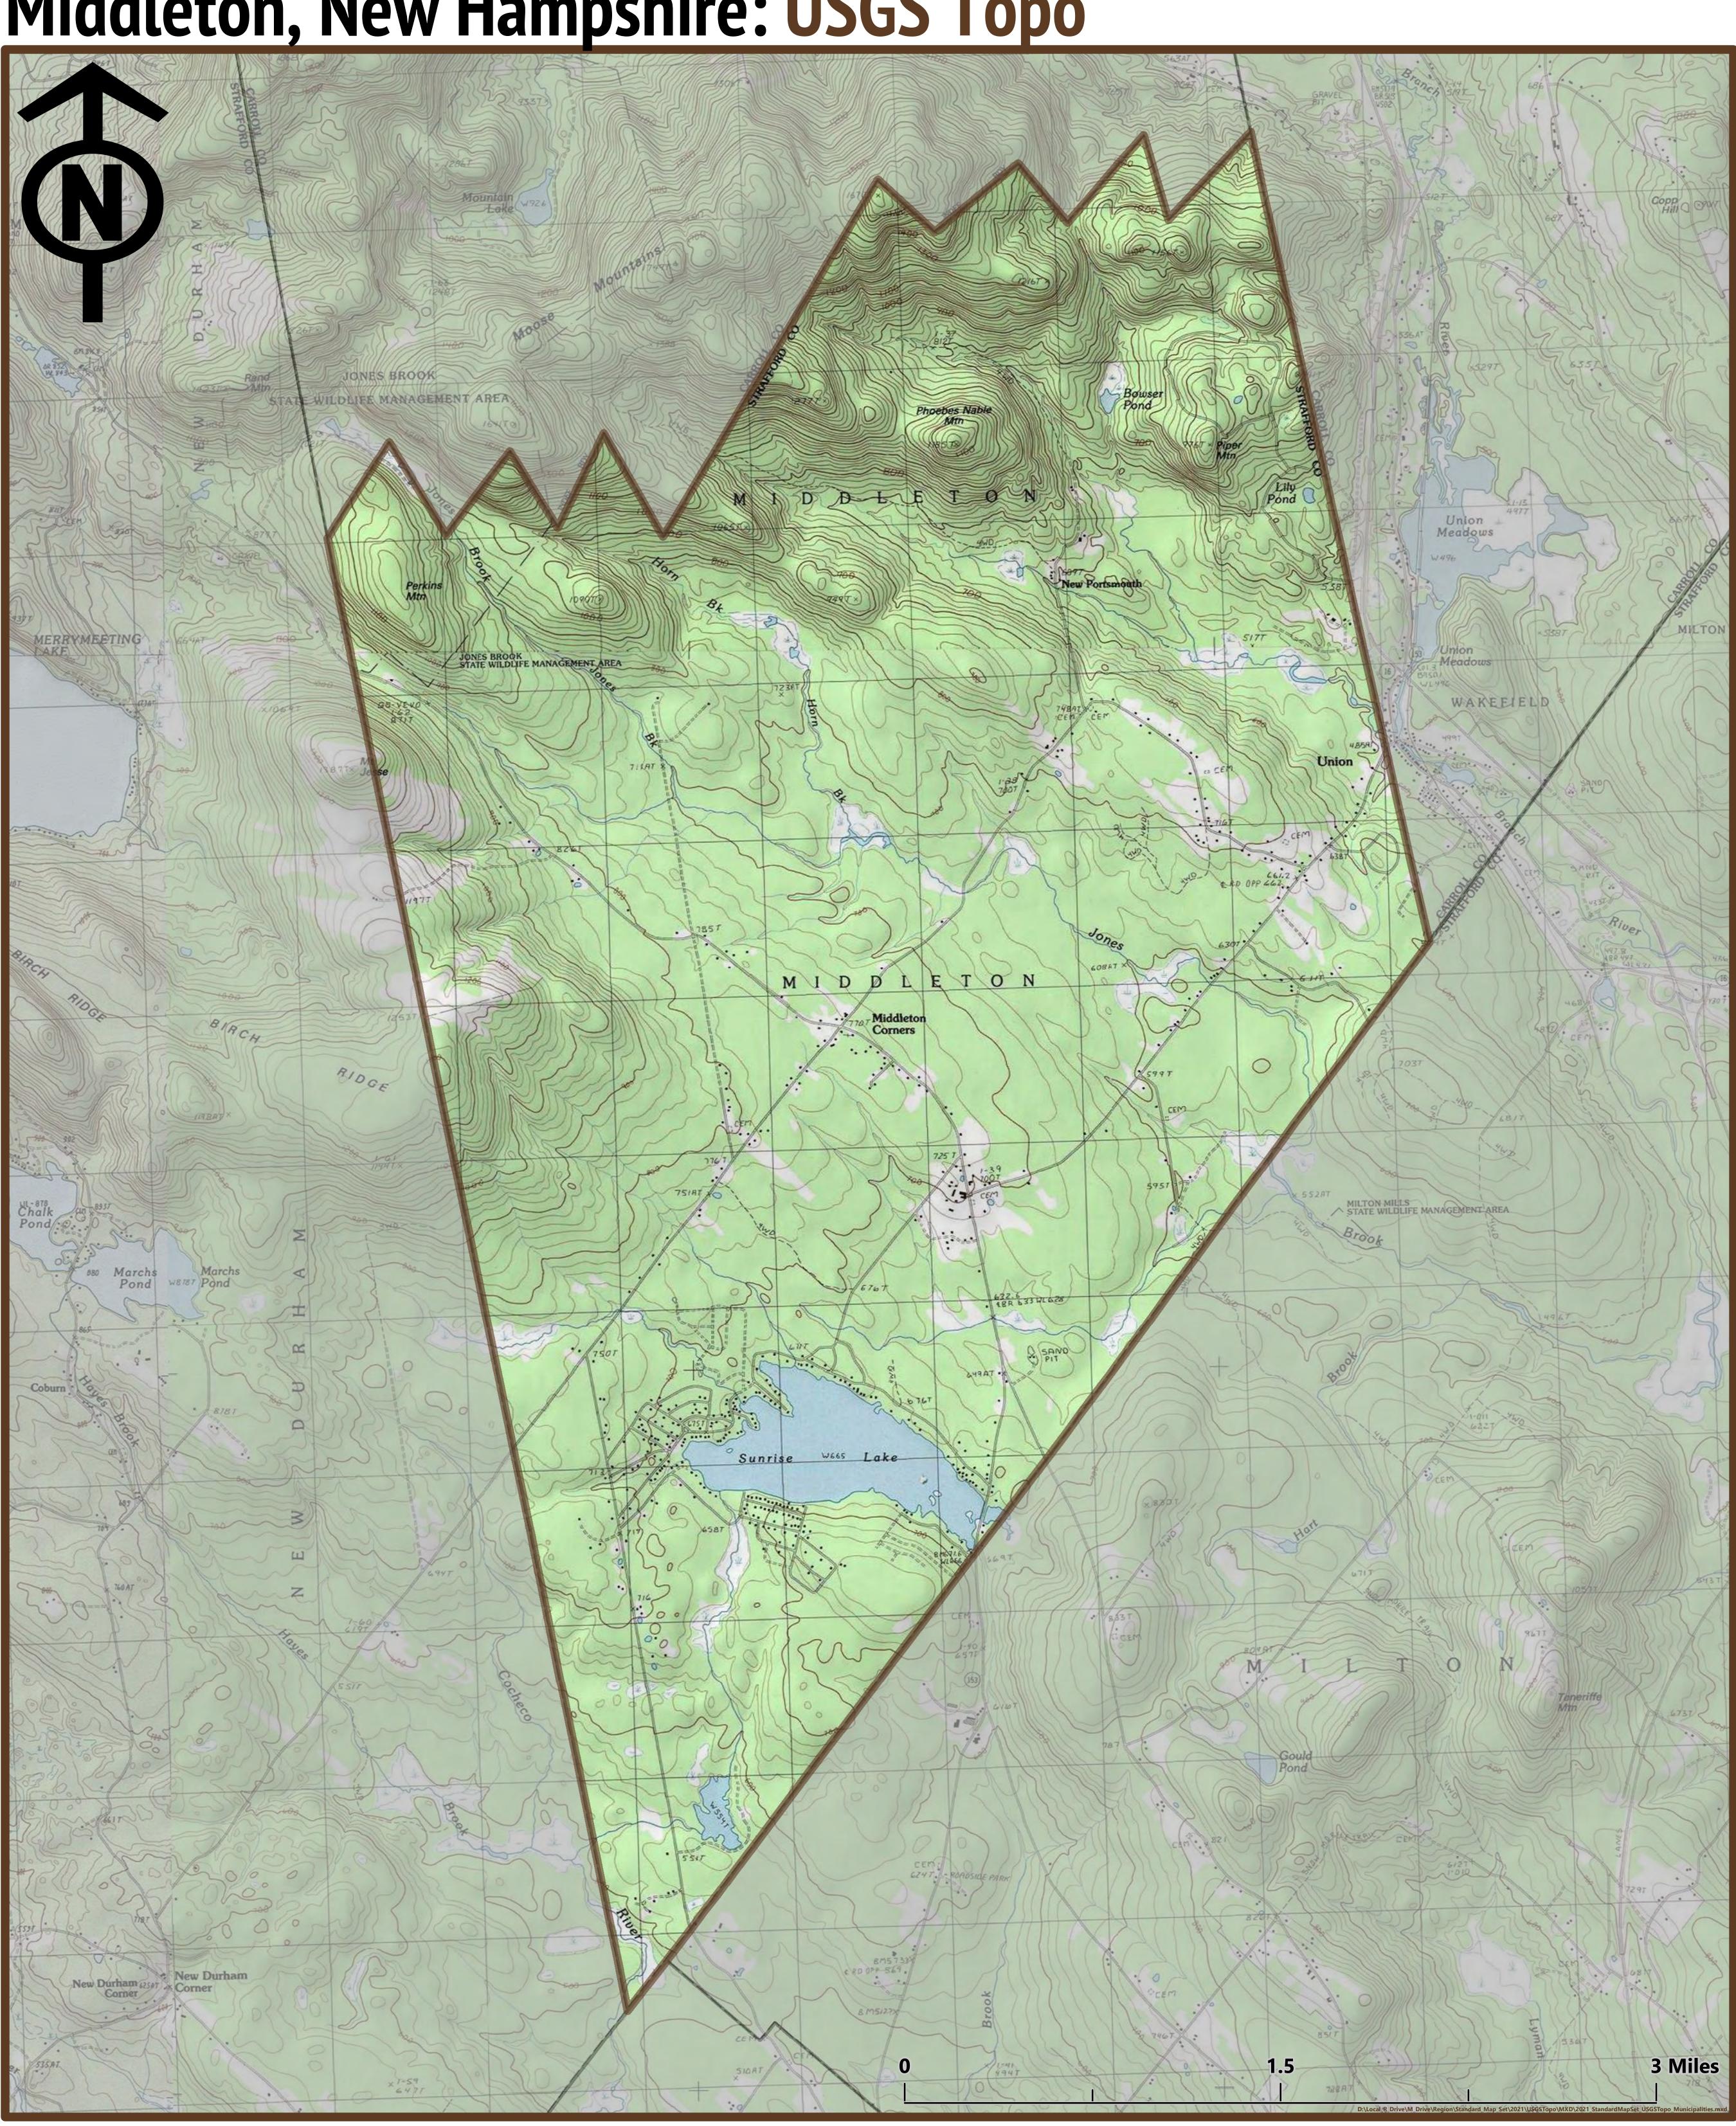

Middleton, New Hampshire: USGS Topo

Prepared by **Strafford Regional Planning Commission** 150 Wakefield Street #12 Rochester, NH 03867

> Author: Jackson Rand Date: 2/22/2022

603-994-3500

Base features from NH GRANIT database. Digital data in NH GRANIT represent the efforts of the contributing agencies to record information from the cited source materials. Earth Systems Research Center (ESRC), under contract to the Office of Energy and Planning (OEP), and in consultation with cooperating agencies, maintains a continuing program to identify and correct errors in these data. Neither OEP nor ESRC make any claim as to the validity or reliability or to any implied uses of these data. Data should be used for planning purposes only. Data were derived from various sources and were updated at different timeframes, with varying levels of accuracy. Please notify SRPC of any errors or omissions. Base imagery from Bing and ESRI.