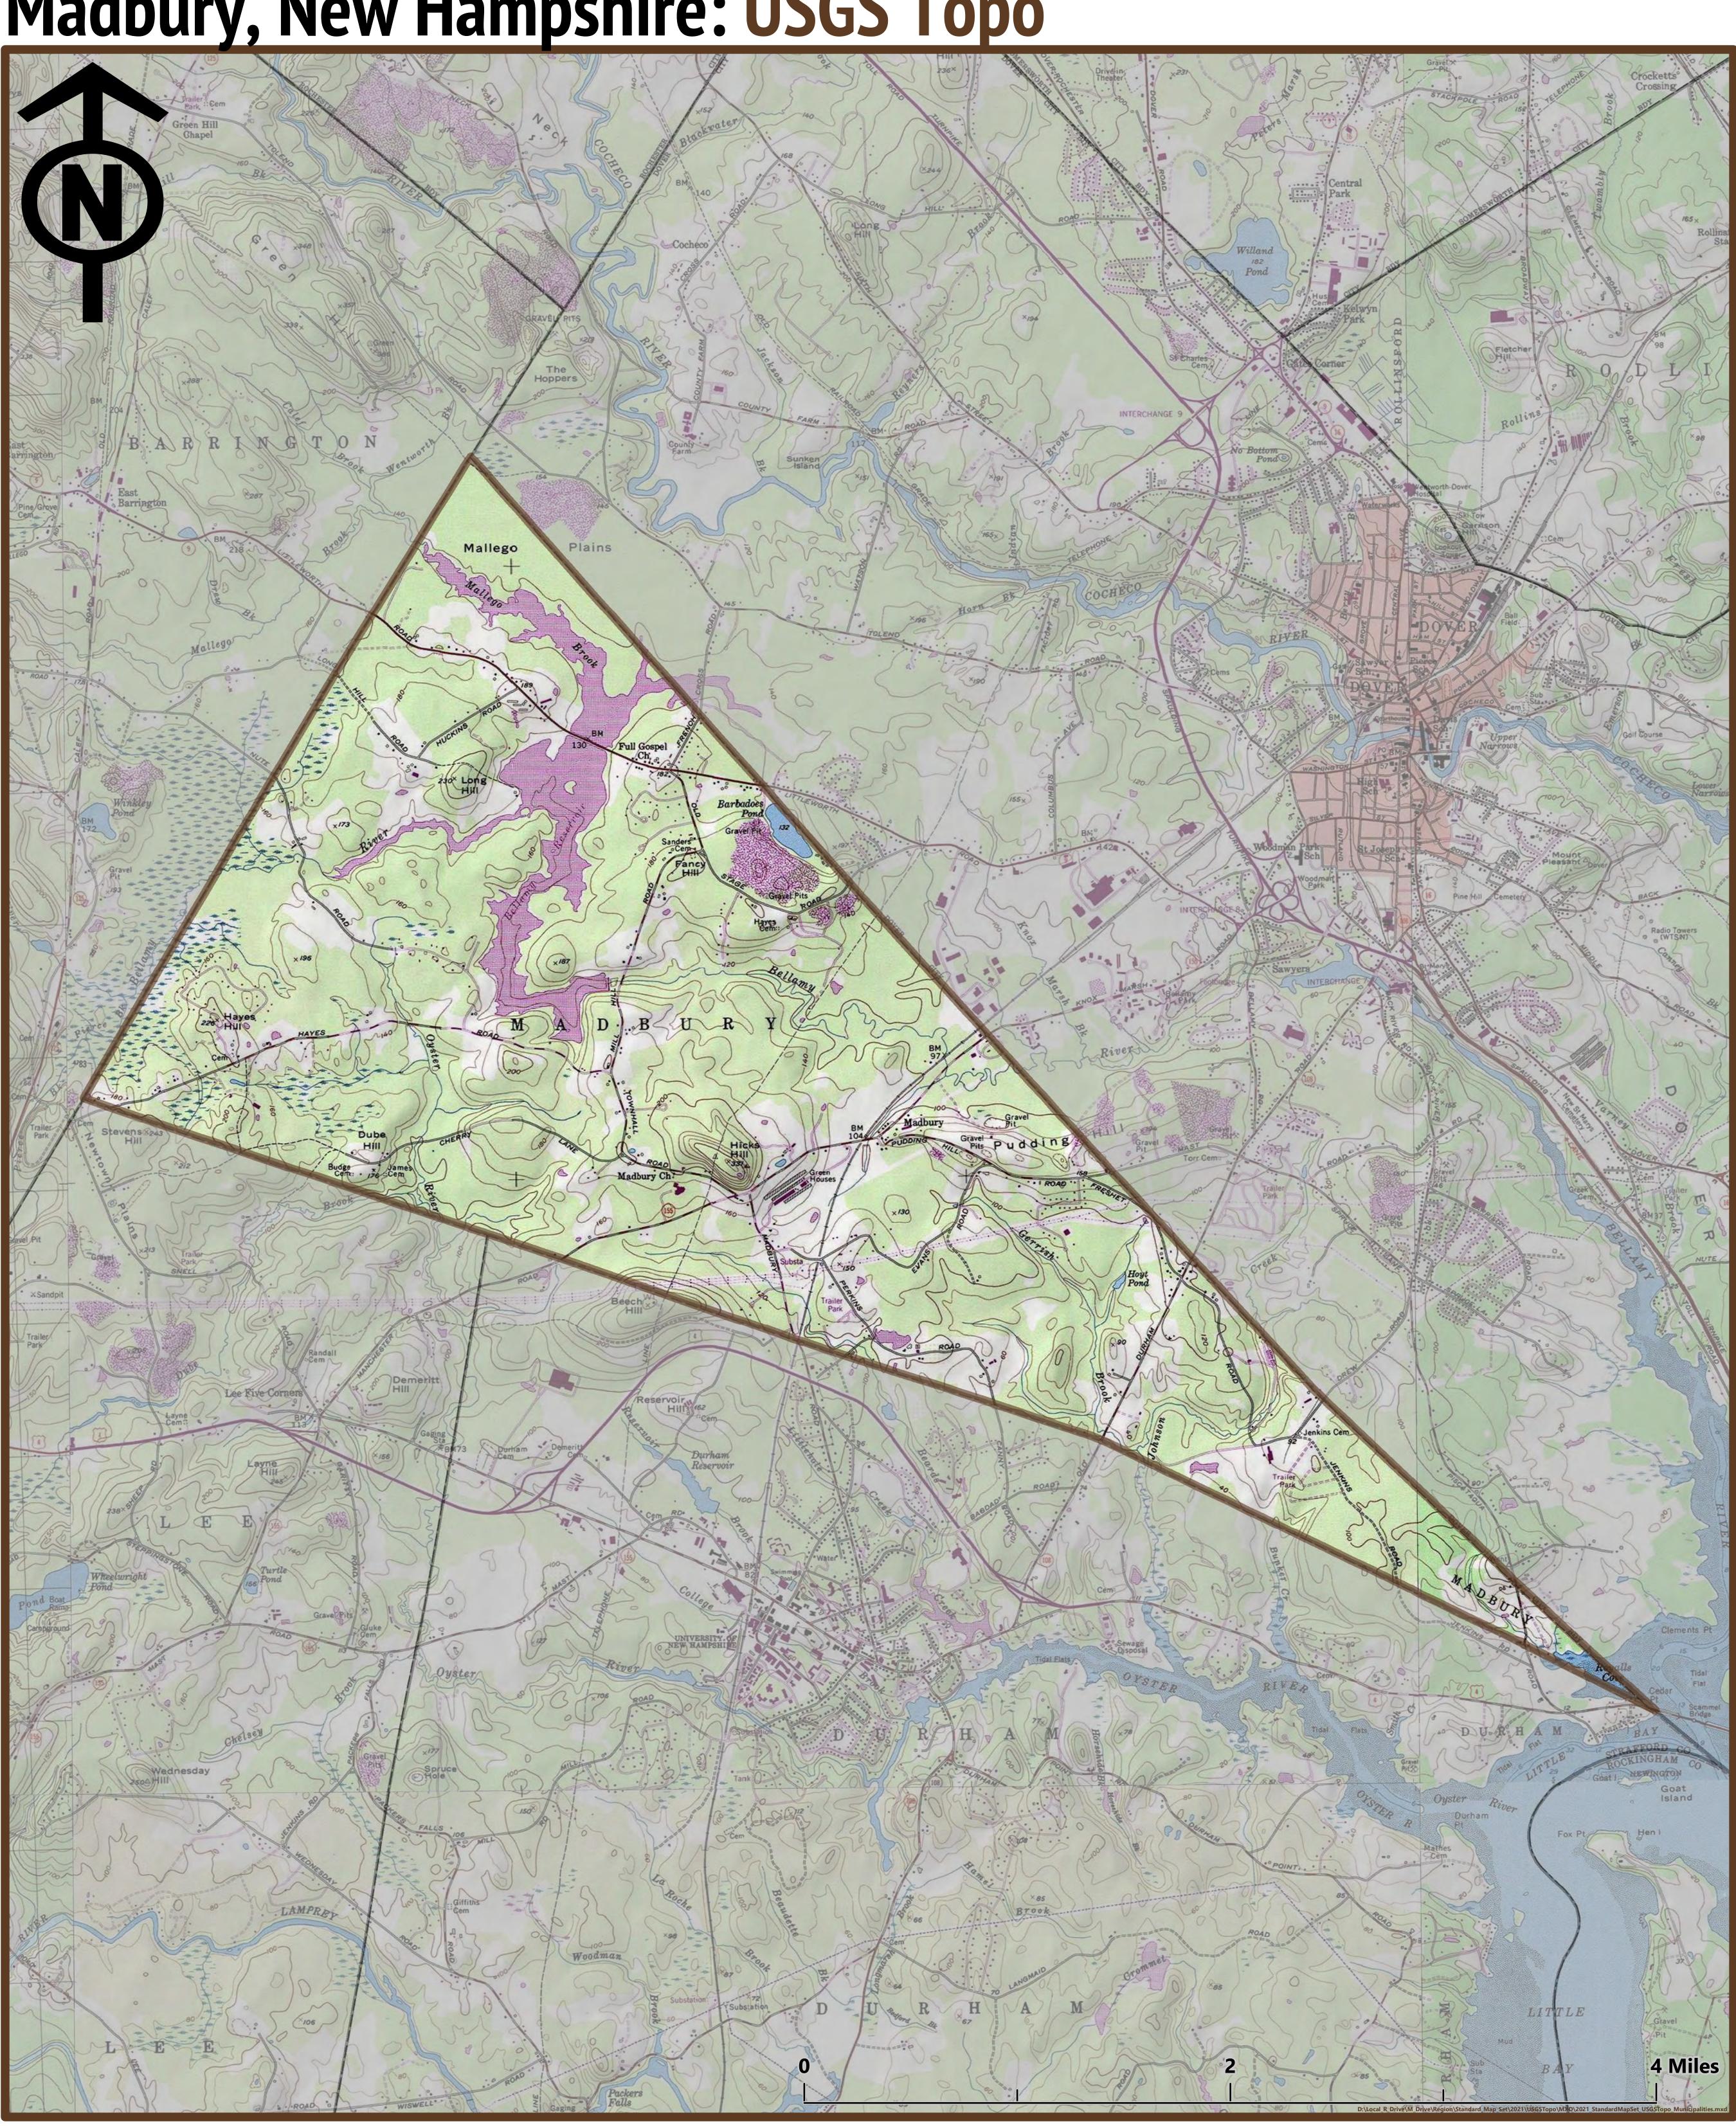

Madbury, New Hampshire: USGS Topo

Prepared by **Strafford Regional Planning Commission** 150 Wakefield Street #12 Rochester, NH 03867

> Author: Jackson Rand Date: 2/22/2022

603-994-3500

Base features from NH GRANIT database. Digital data in NH GRANIT represent the efforts of the contributing agencies to record information from the cited source materials. Earth Systems Research Center (ESRC), under contract to the Office of Energy and Planning (OEP), and in consultation with cooperating agencies, maintains a continuing program to identify and correct errors in these data. Neither OEP nor ESRC make any claim as to the validity or reliability or to any implied uses of these data. Data should be used for planning purposes only. Data were derived from various sources and were updated at different timeframes, with varying levels of accuracy. Please notify SRPC of any errors or omissions. Base imagery from Bing and ESRI.