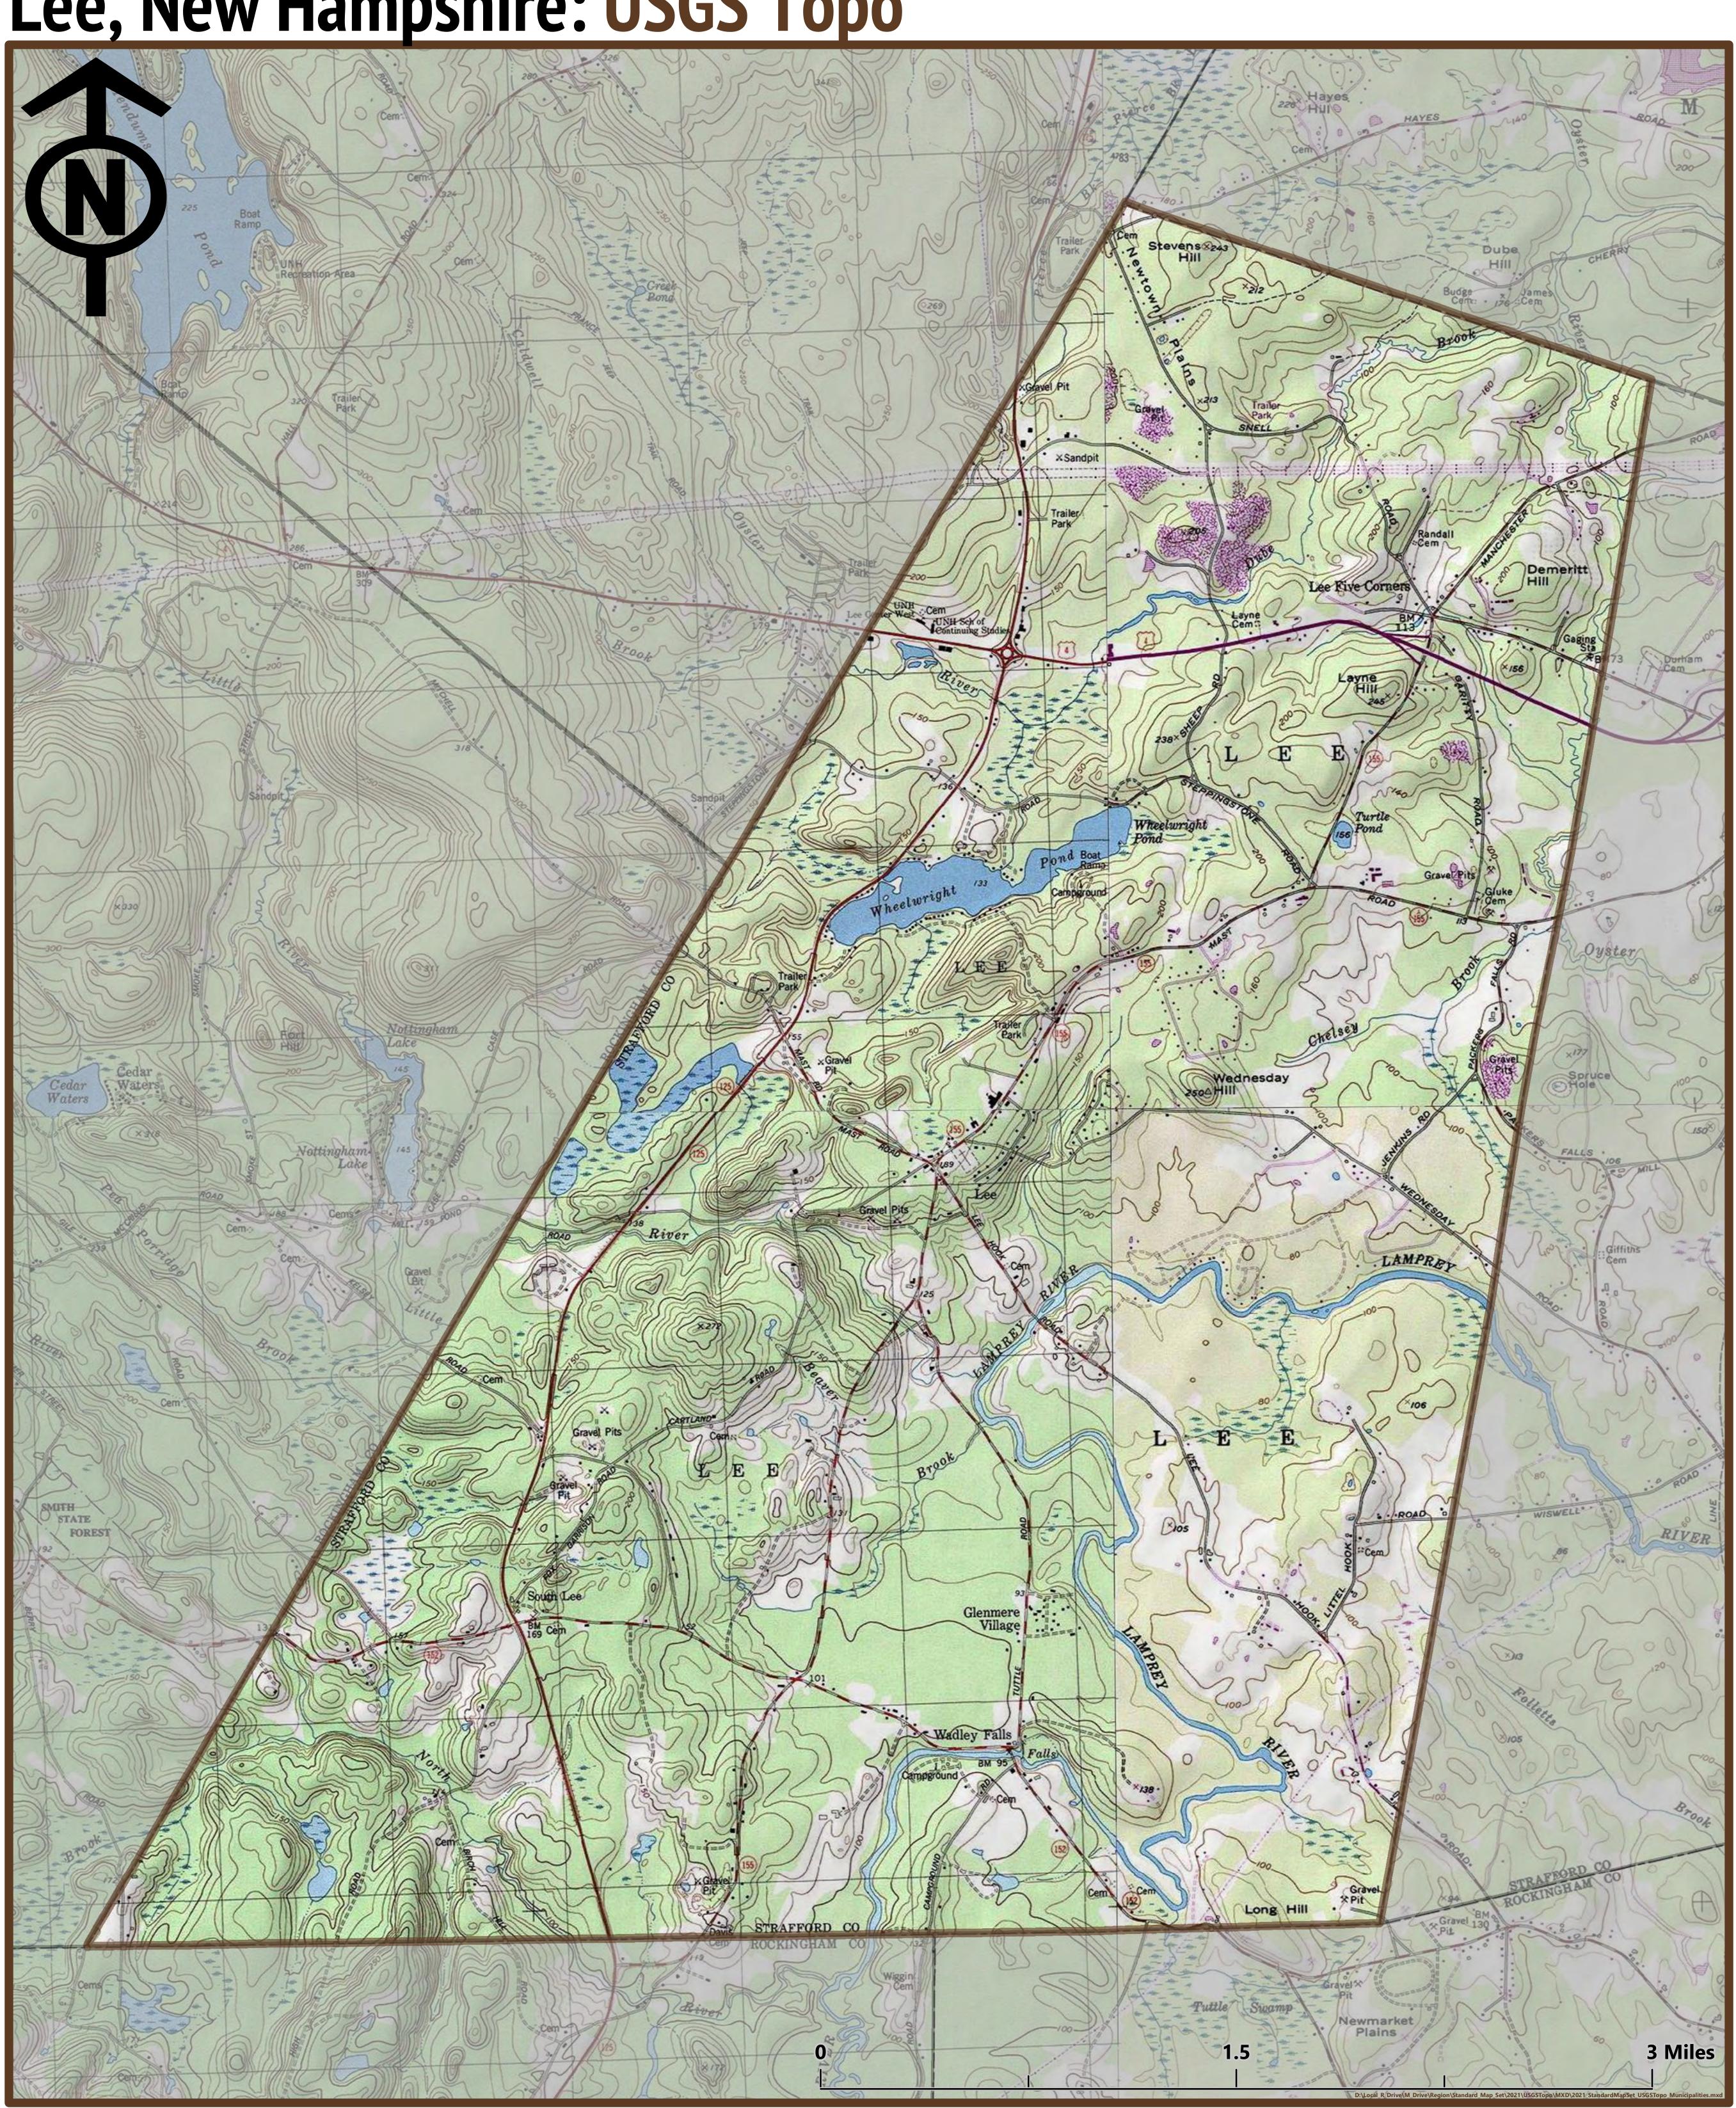

Lee, New Hampshire: USGS Topo

Prepared by **Strafford Regional Planning Commission** 150 Wakefield Street #12 Rochester, NH 03867

> Author: Jackson Rand Date: 2/22/2022

603-994-3500

Base features from NH GRANIT database. Digital data in NH GRANIT represent the efforts of the contributing agencies to record information from the cited source materials. Earth Systems Research Center (ESRC), under contract to the Office of Energy and Planning (OEP), and in consultation with cooperating agencies, maintains a continuing program to identify and correct errors in these data. Neither OEP nor ESRC make any claim as to the validity or reliability or to any implied uses of these data. Data should be used for planning purposes only. Data were derived from various sources and were updated at different timeframes, with varying levels of accuracy. Please notify SRPC of any errors or omissions. Base imagery from Bing and ESRI.