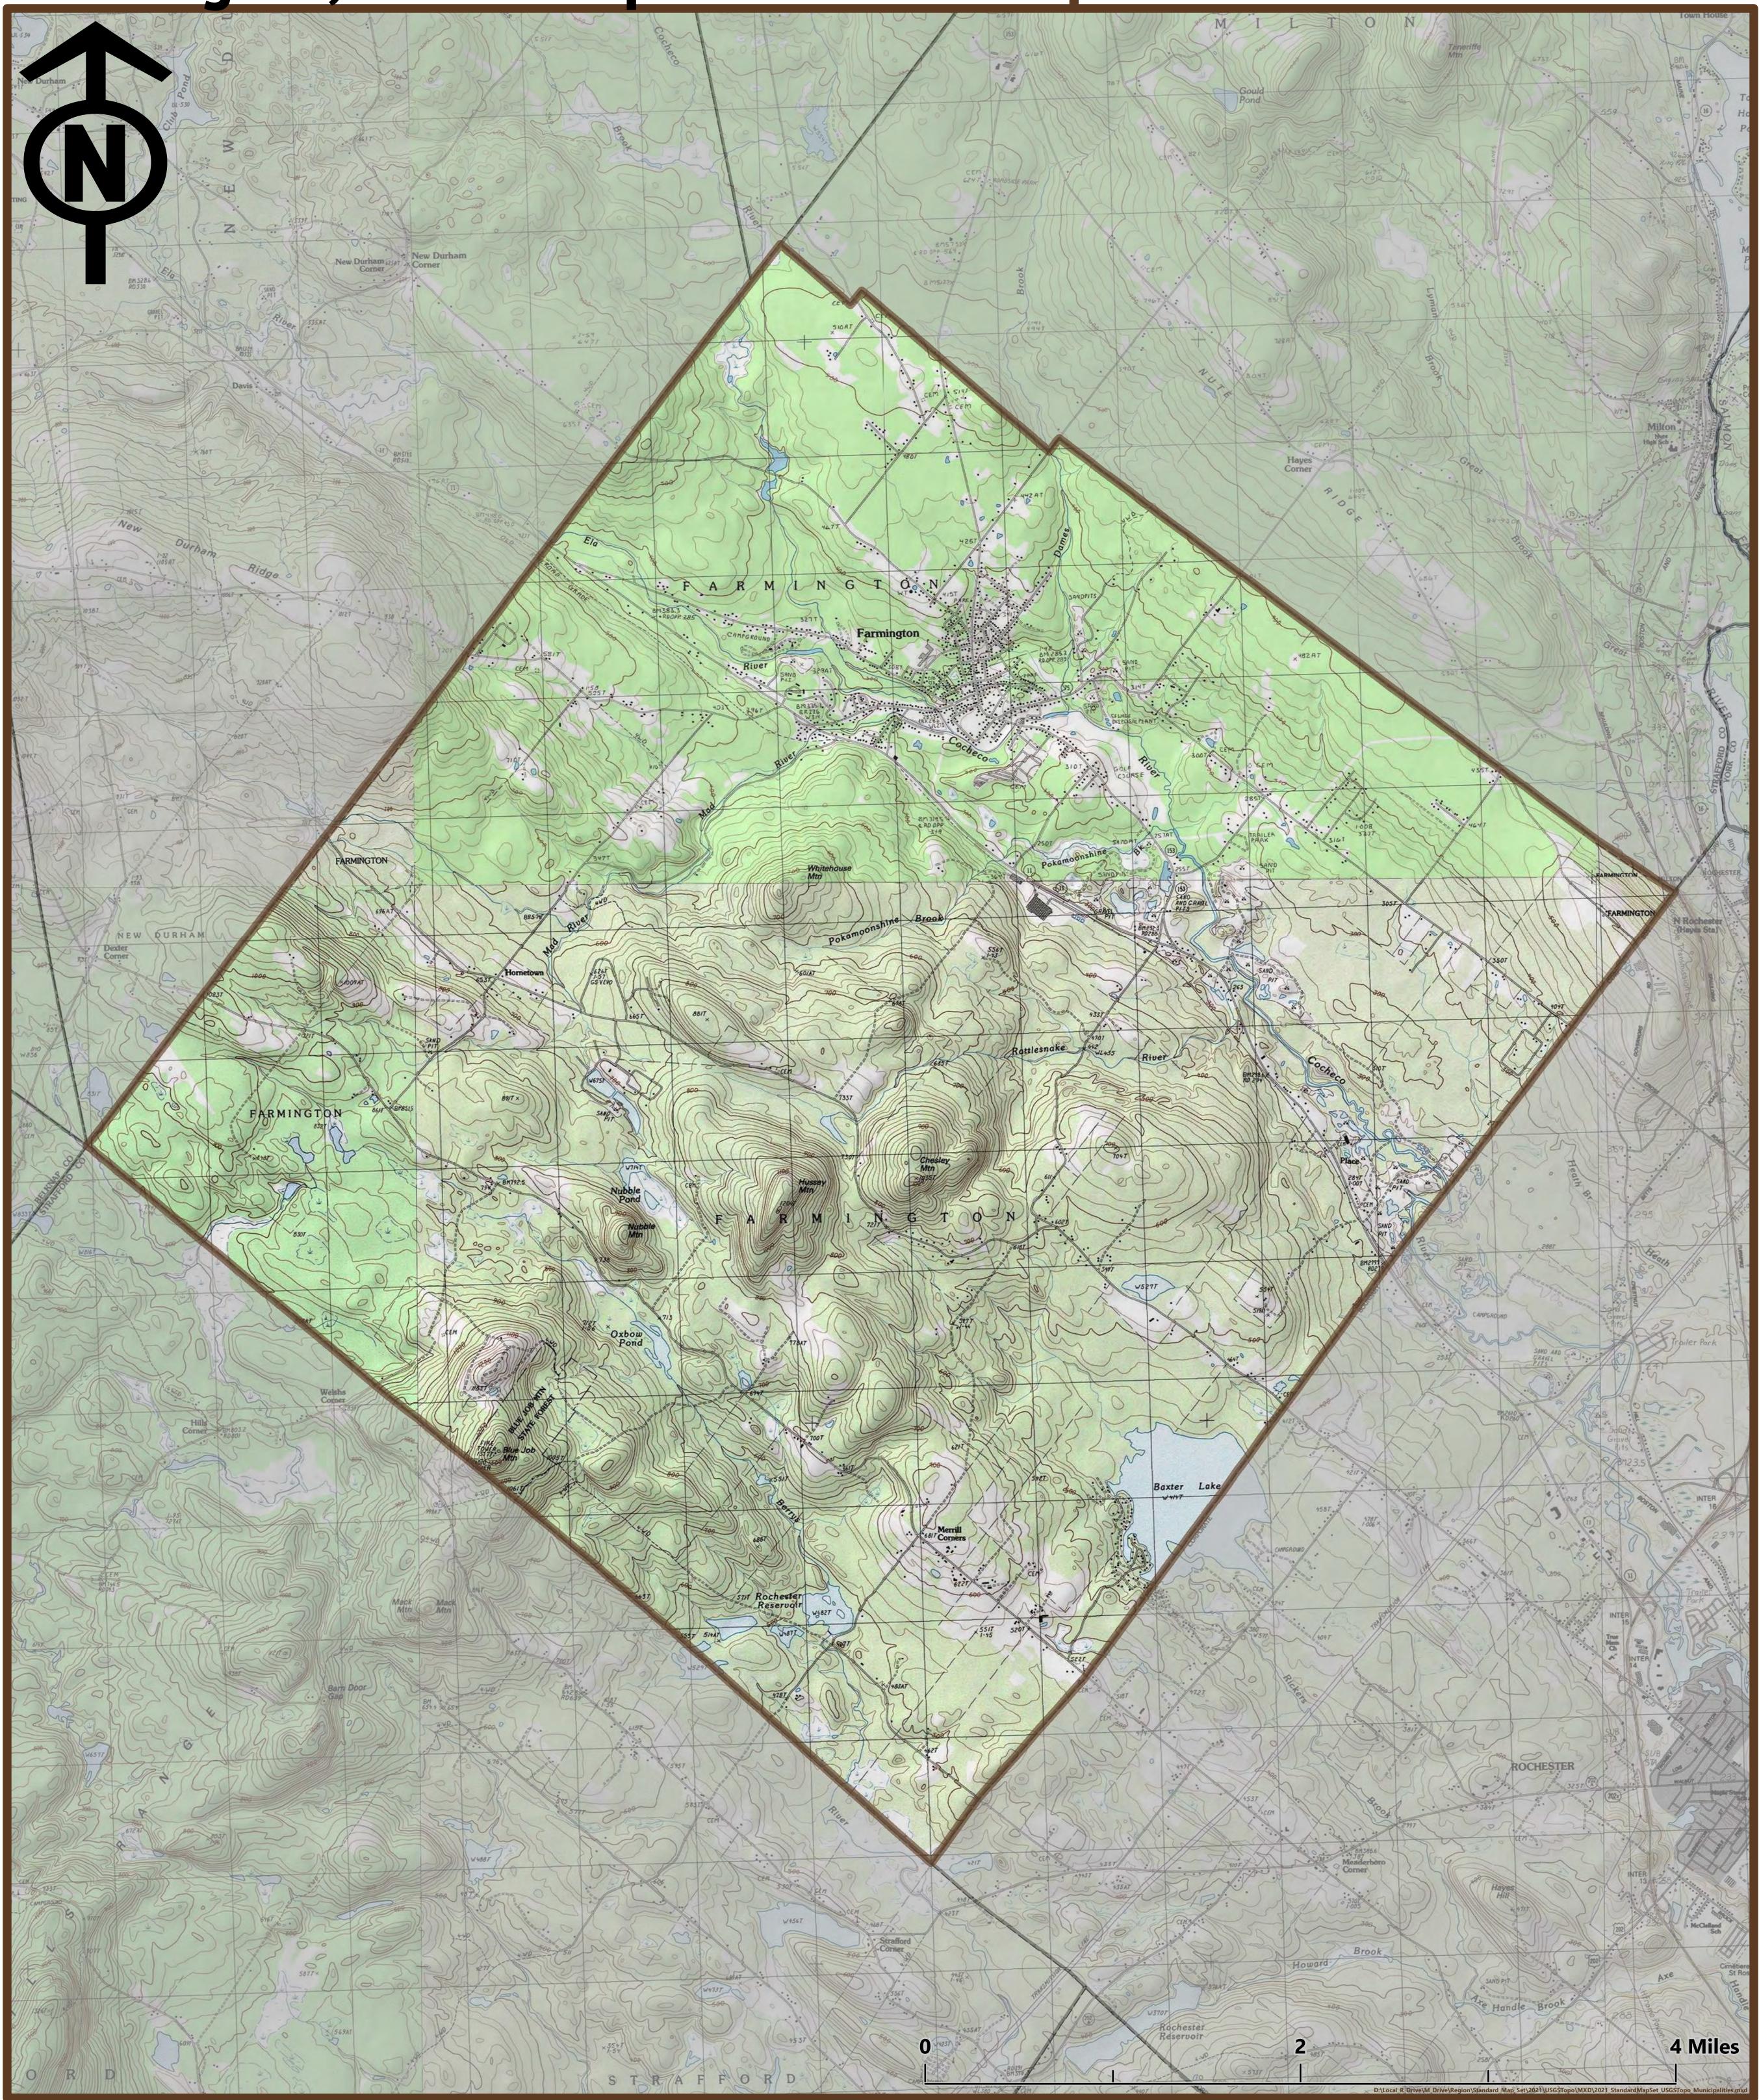

## Farmington, New Hampshire: USGS Topo

Author: Jackson Rand Date: 2/22/2022

Base features from NH GRANIT database. Digital data in NH GRANIT represent the efforts of the contributing agencies to record information from the cited source materials. Earth Systems Research Center (ESRC), under contract to the Office of Energy and Planning (OEP), and in consultation with cooperating agencies, maintains a continuing program to identify and correct errors in these data. Neither OEP nor ESRC make any claim as to the validity or reliability or to any implied uses of these data. Data should be used for planning purposes only. Data were derived from various sources and were updated at different timeframes, with varying levels of accuracy. Please notify SRPC of any errors or omissions. Base imagery from Bing and ESRI.