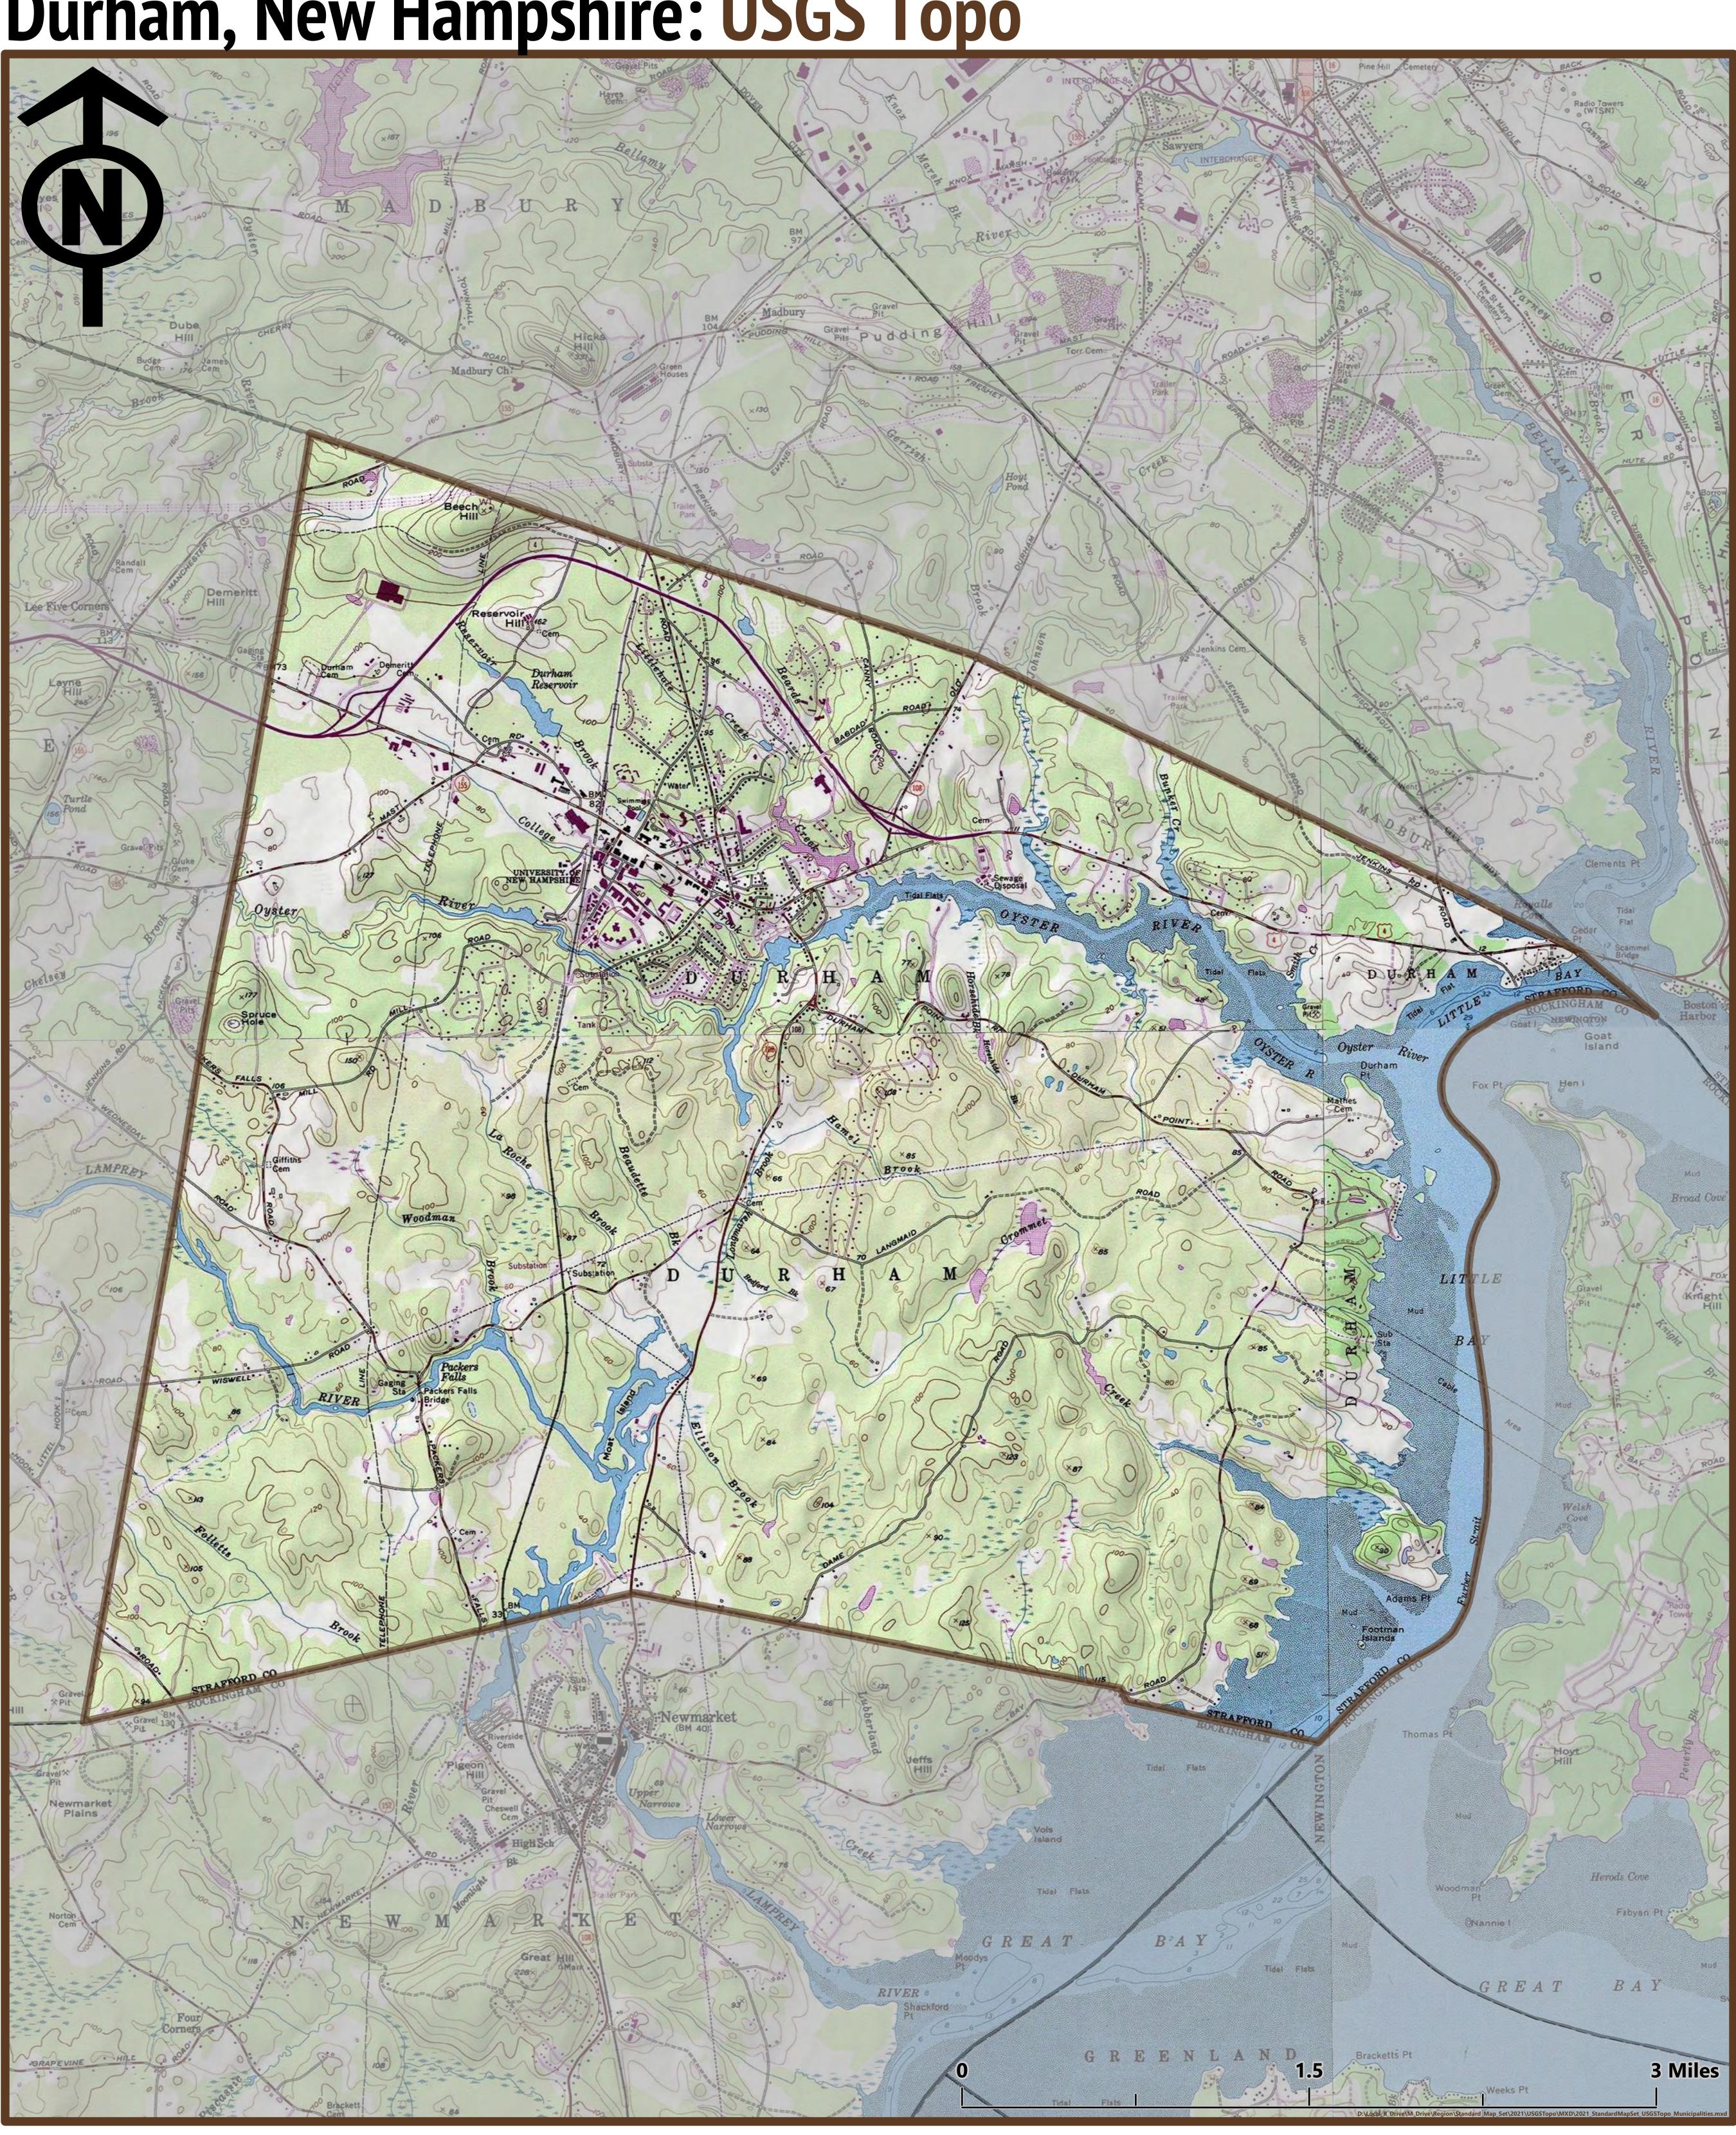

Durham, New Hampshire: USGS Topo

Prepared by **Strafford Regional Planning Commission** 150 Wakefield Street #12 Rochester, NH 03867

> Author: Jackson Rand Date: 2/22/2022

603-994-3500

Base features from NH GRANIT database. Digital data in NH GRANIT represent the efforts of the contributing agencies to record information from the cited source materials. Earth Systems Research Center (ESRC), under contract to the Office of Energy and Planning (OEP), and in consultation with cooperating agencies, maintains a continuing program to identify and correct errors in these data. Neither OEP nor ESRC make any claim as to the validity or reliability or to any implied uses of these data. Data should be used for planning purposes only. Data were derived from various sources and were updated at different timeframes, with varying levels of accuracy. Please notify SRPC of any errors or omissions. Base imagery from Bing and ESRI.