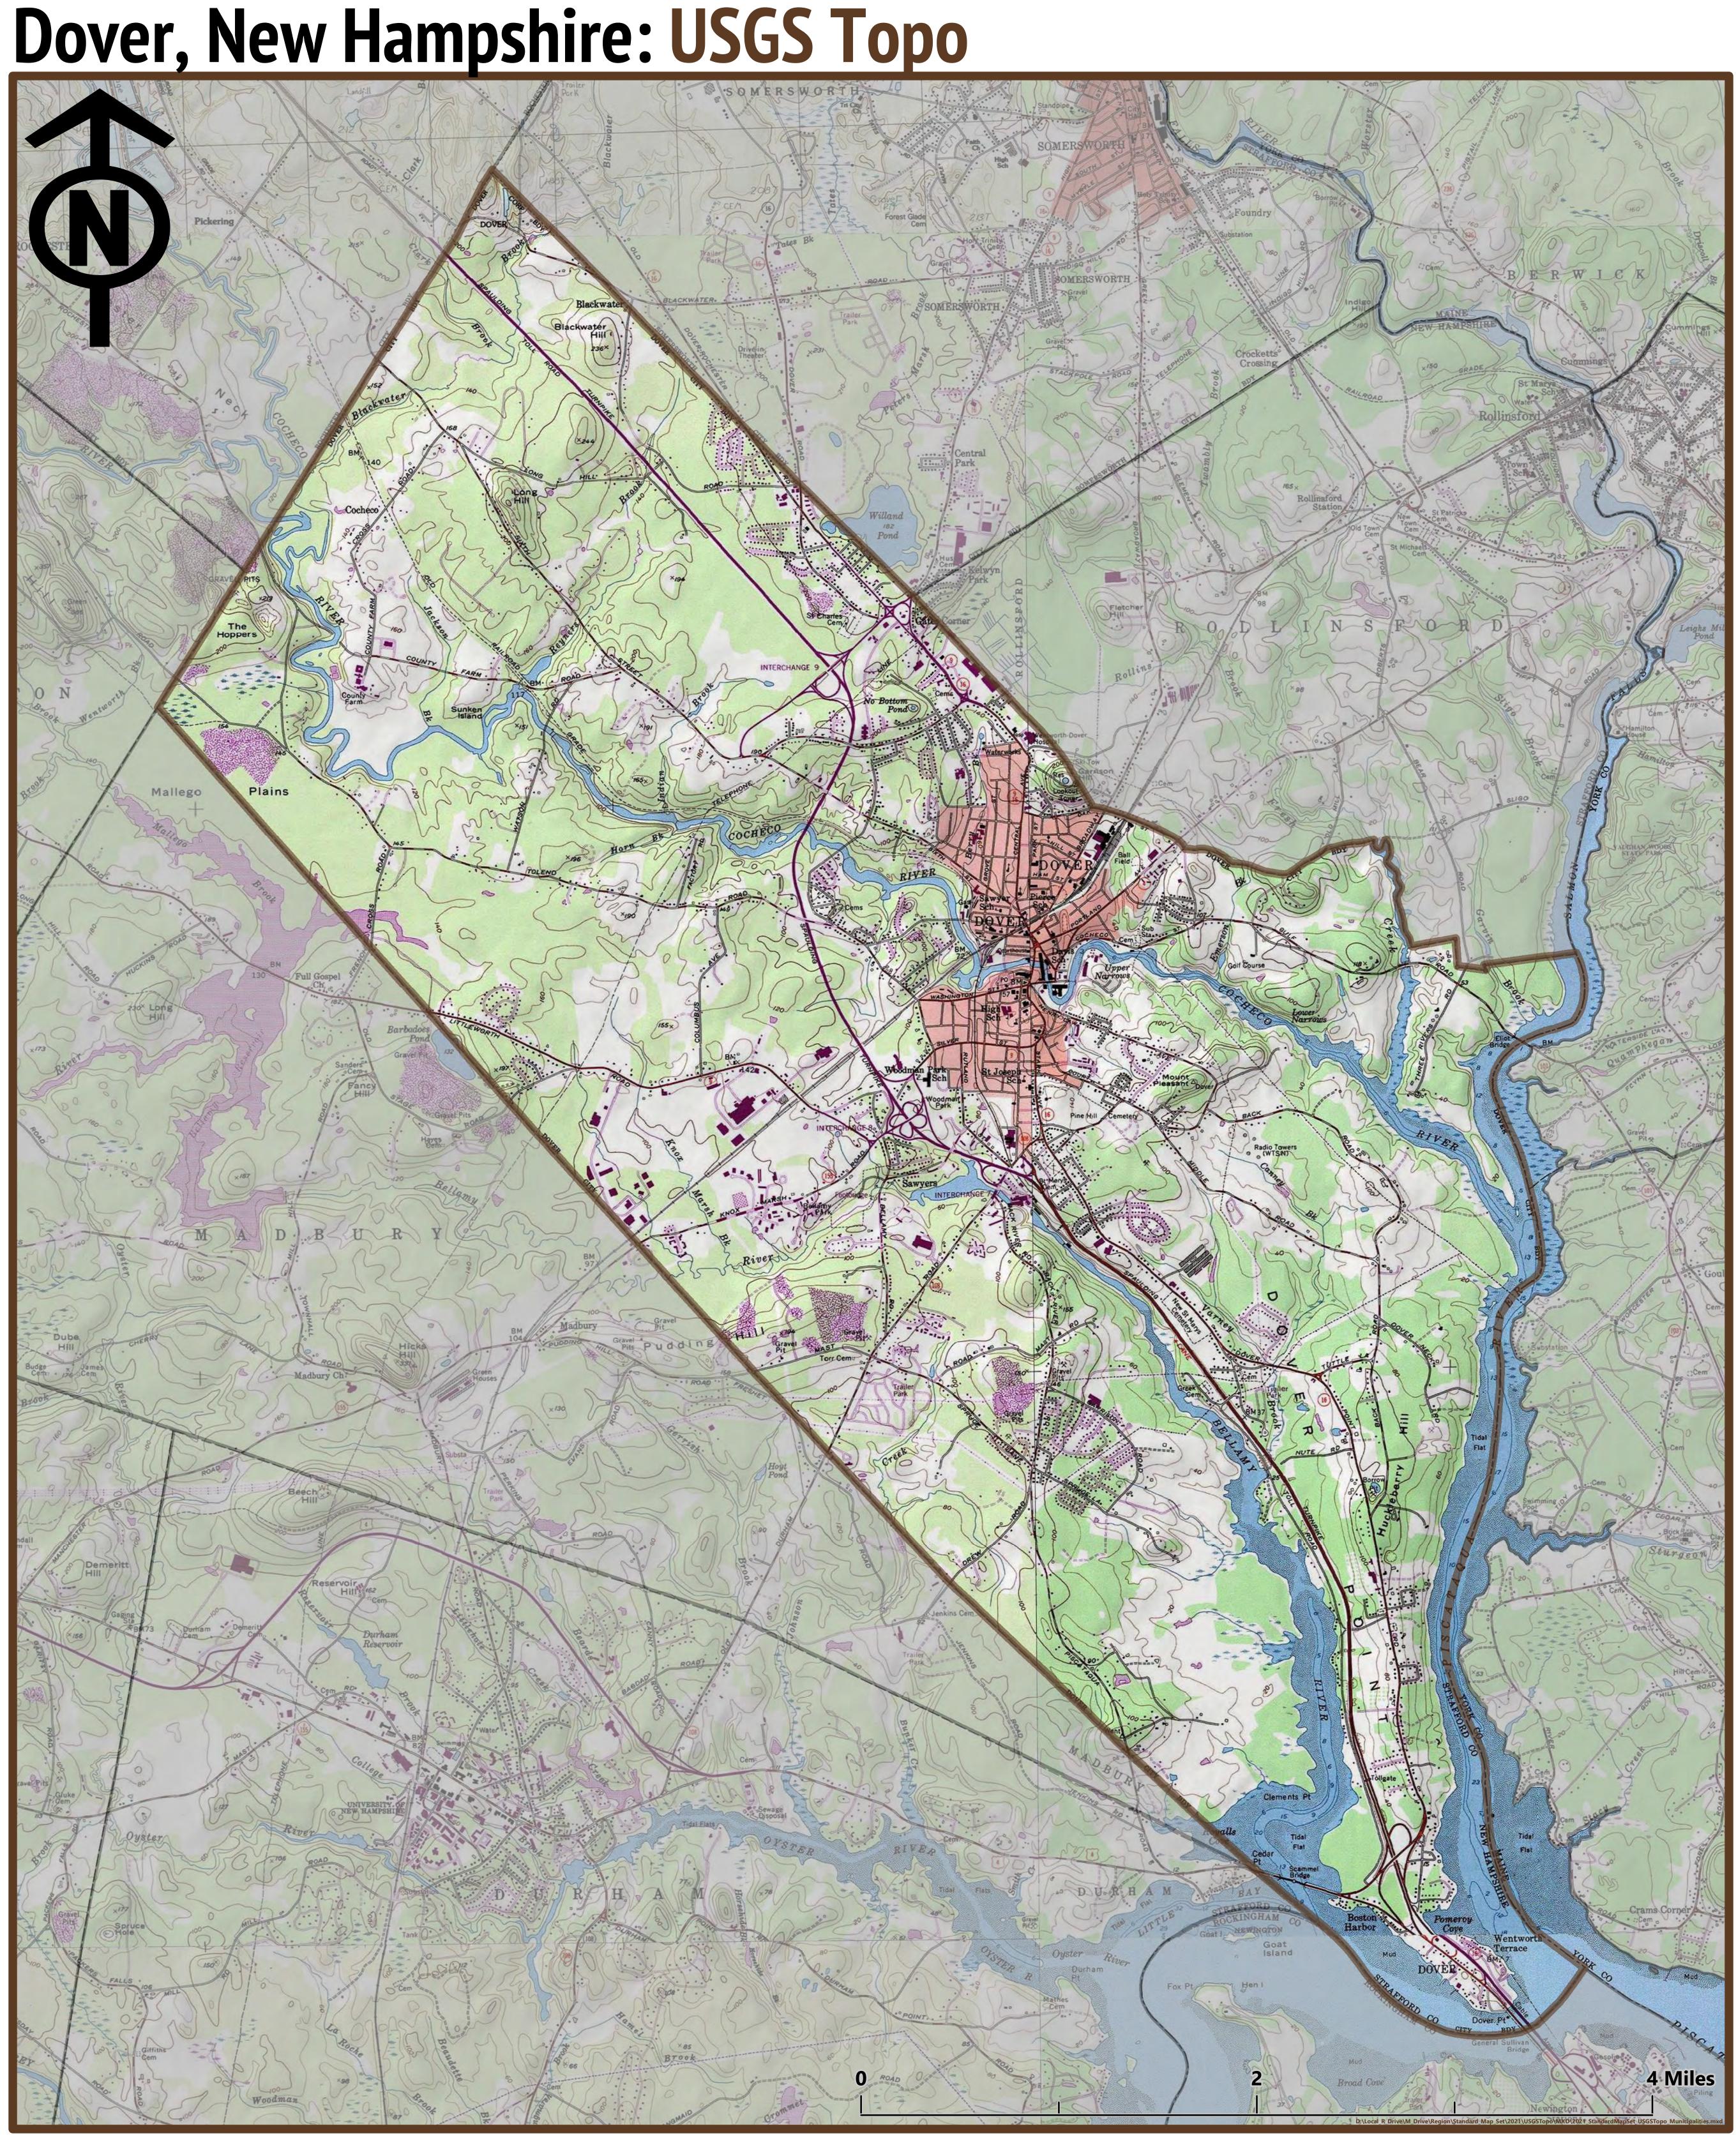

Prepared by **Strafford Regional Planning Commission** 150 Wakefield Street #12 Rochester, NH 03867

> Author: Jackson Rand Date: 2/22/2022

603-994-3500

Base features from NH GRANIT database. Digital data in NH GRANIT represent the efforts of the contributing agencies to record information from the cited source materials. Earth Systems Research Center (ESRC), under contract to the Office of Energy and Planning (OEP), and in consultation with cooperating agencies, maintains a continuing program to identify and correct errors in these data. Neither OEP nor ESRC make any claim as to the validity or reliability or to any implied uses of these data. Data should be used for planning purposes only. Data were derived from various sources and were updated at different timeframes, with varying levels of accuracy. Please notify SRPC of any errors or omissions. Base imagery from Bing and ESRI.