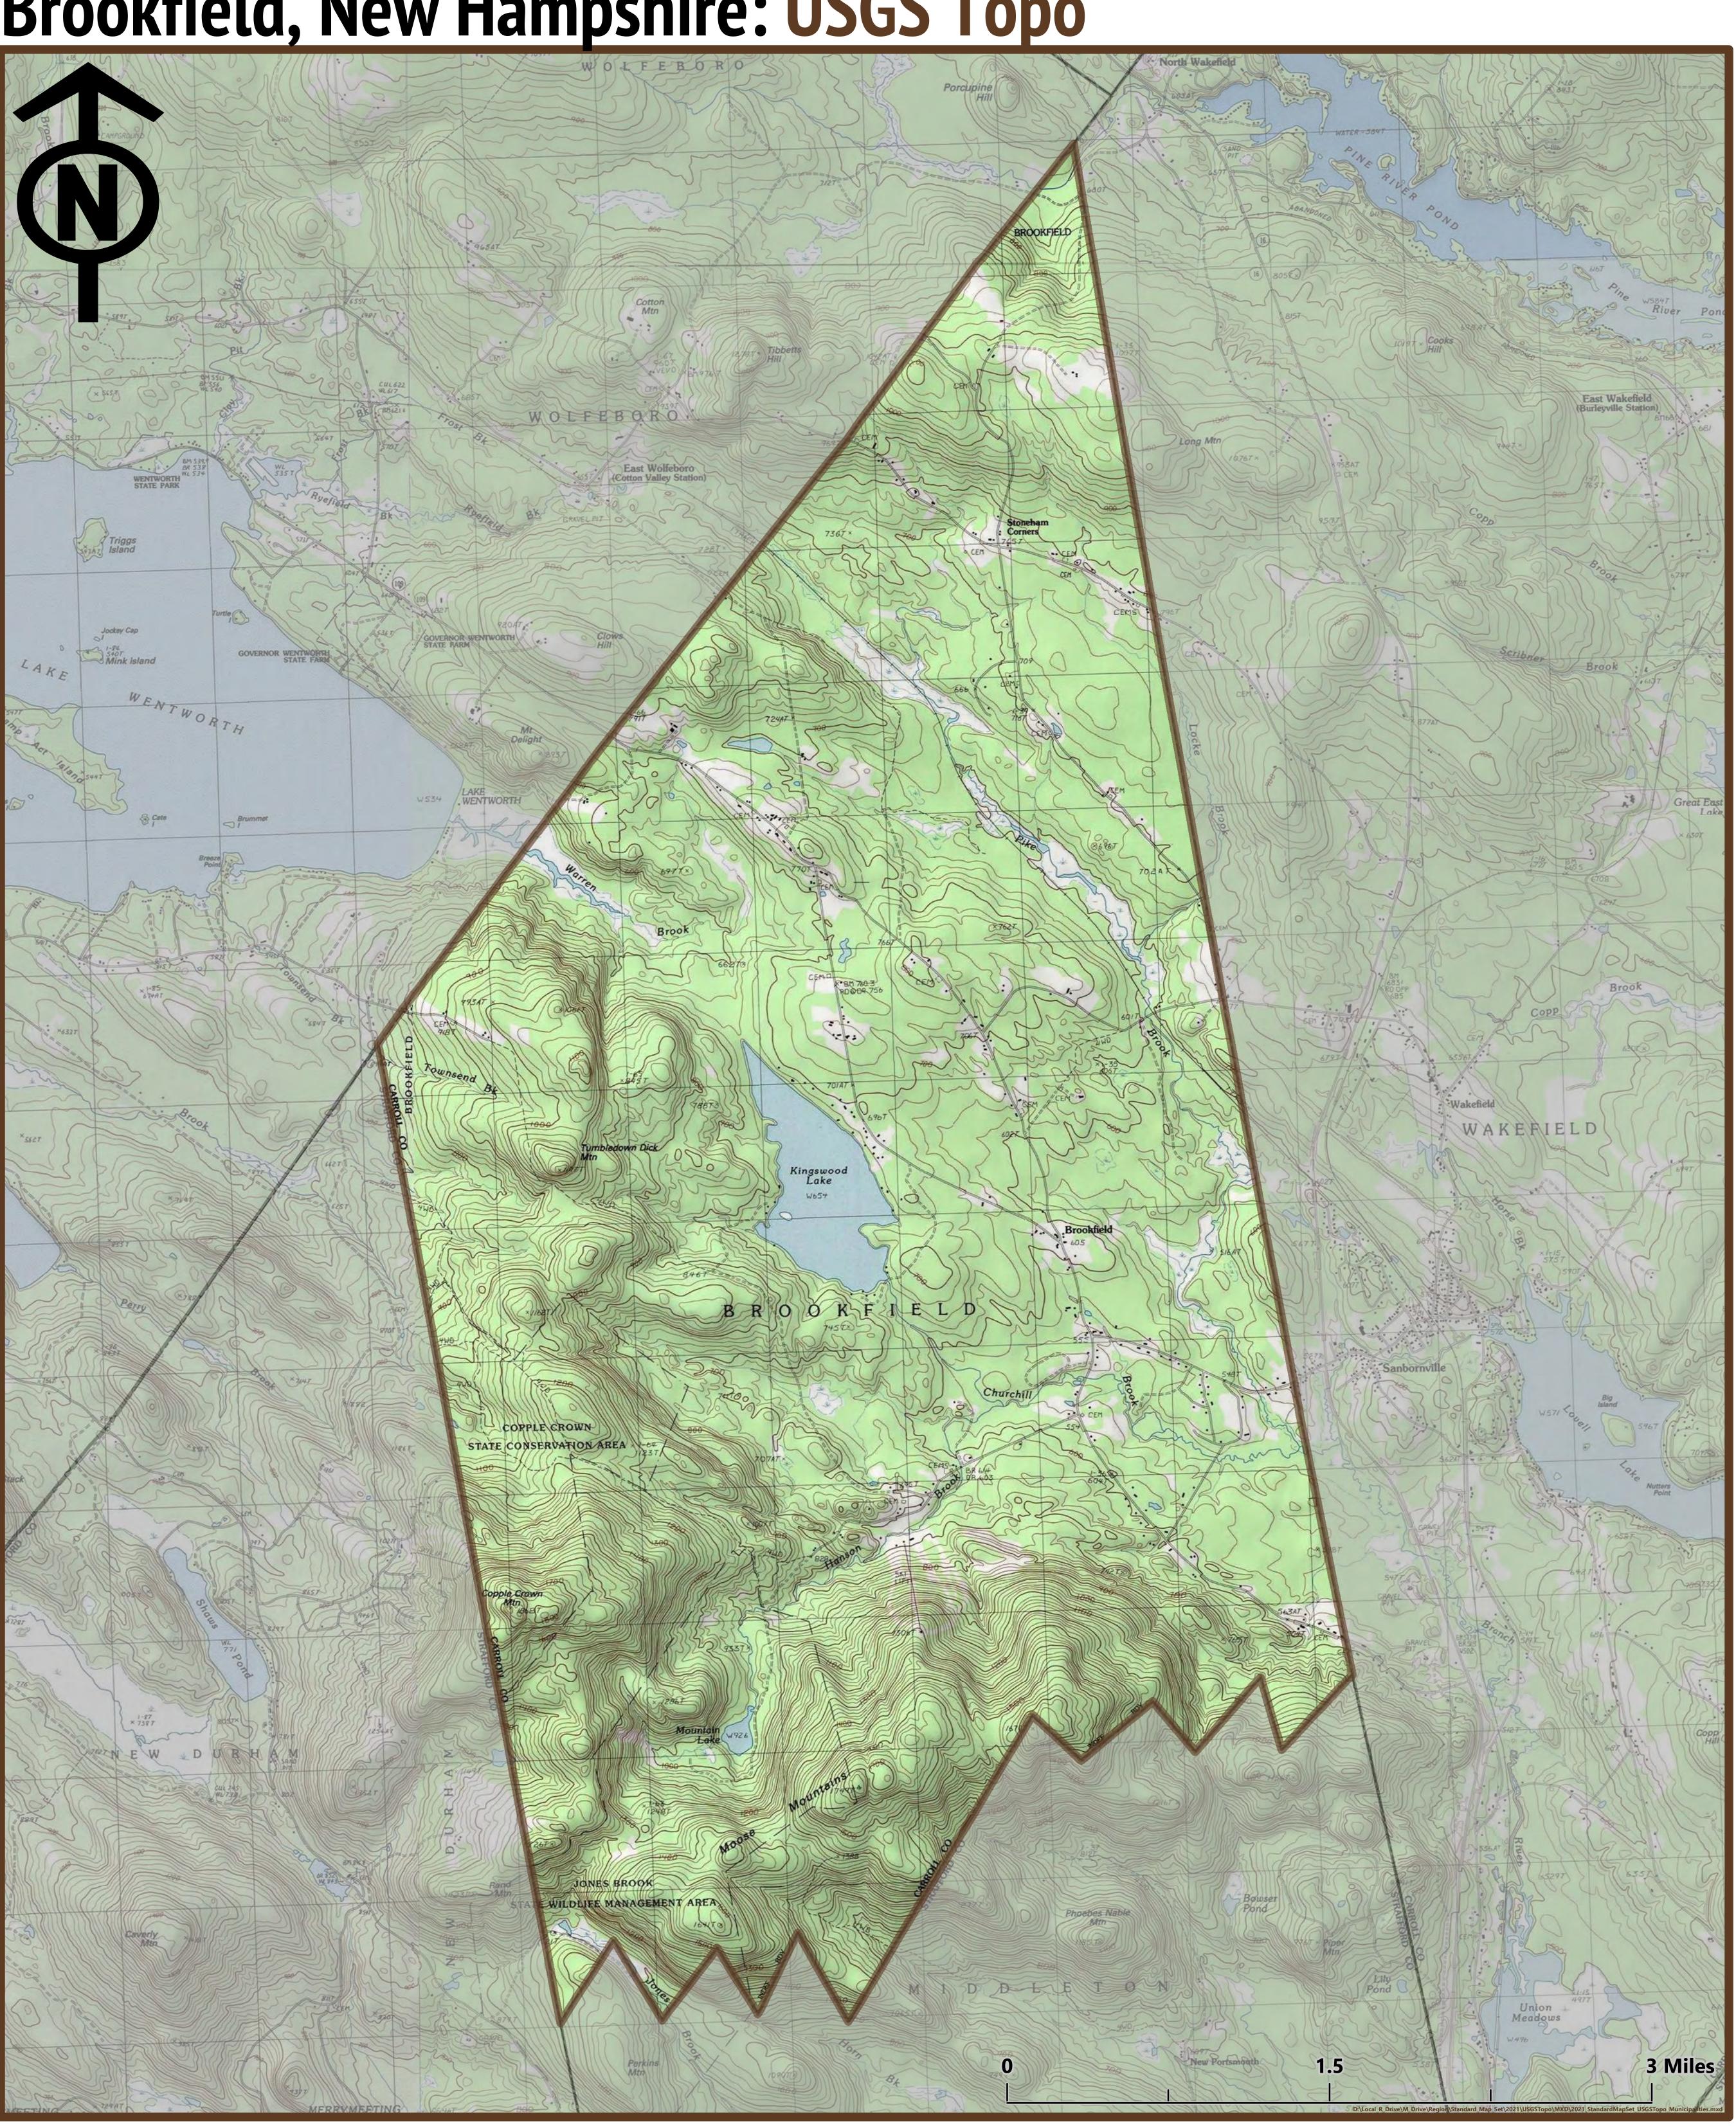

Brookfield, New Hampshire: USGS Topo

Prepared by **Strafford Regional Planning Commission** 150 Wakefield Street #12 Rochester, NH 03867

> Author: Jackson Rand Date: 2/22/2022

603-994-3500

Base features from NH GRANIT database. Digital data in NH GRANIT represent the efforts of the contributing agencies to record information from the cited source materials. Earth Systems Research Center (ESRC), under contract to the Office of Energy and Planning (OEP), and in consultation with cooperating agencies, maintains a continuing program to identify and correct errors in these data. Neither OEP nor ESRC make any claim as to the validity or reliability or to any implied uses of these data. Data should be used for planning purposes only. Data were derived from various sources and were updated at different timeframes, with varying levels of accuracy. Please notify SRPC of any errors or omissions. Base imagery from Bing and ESRI.