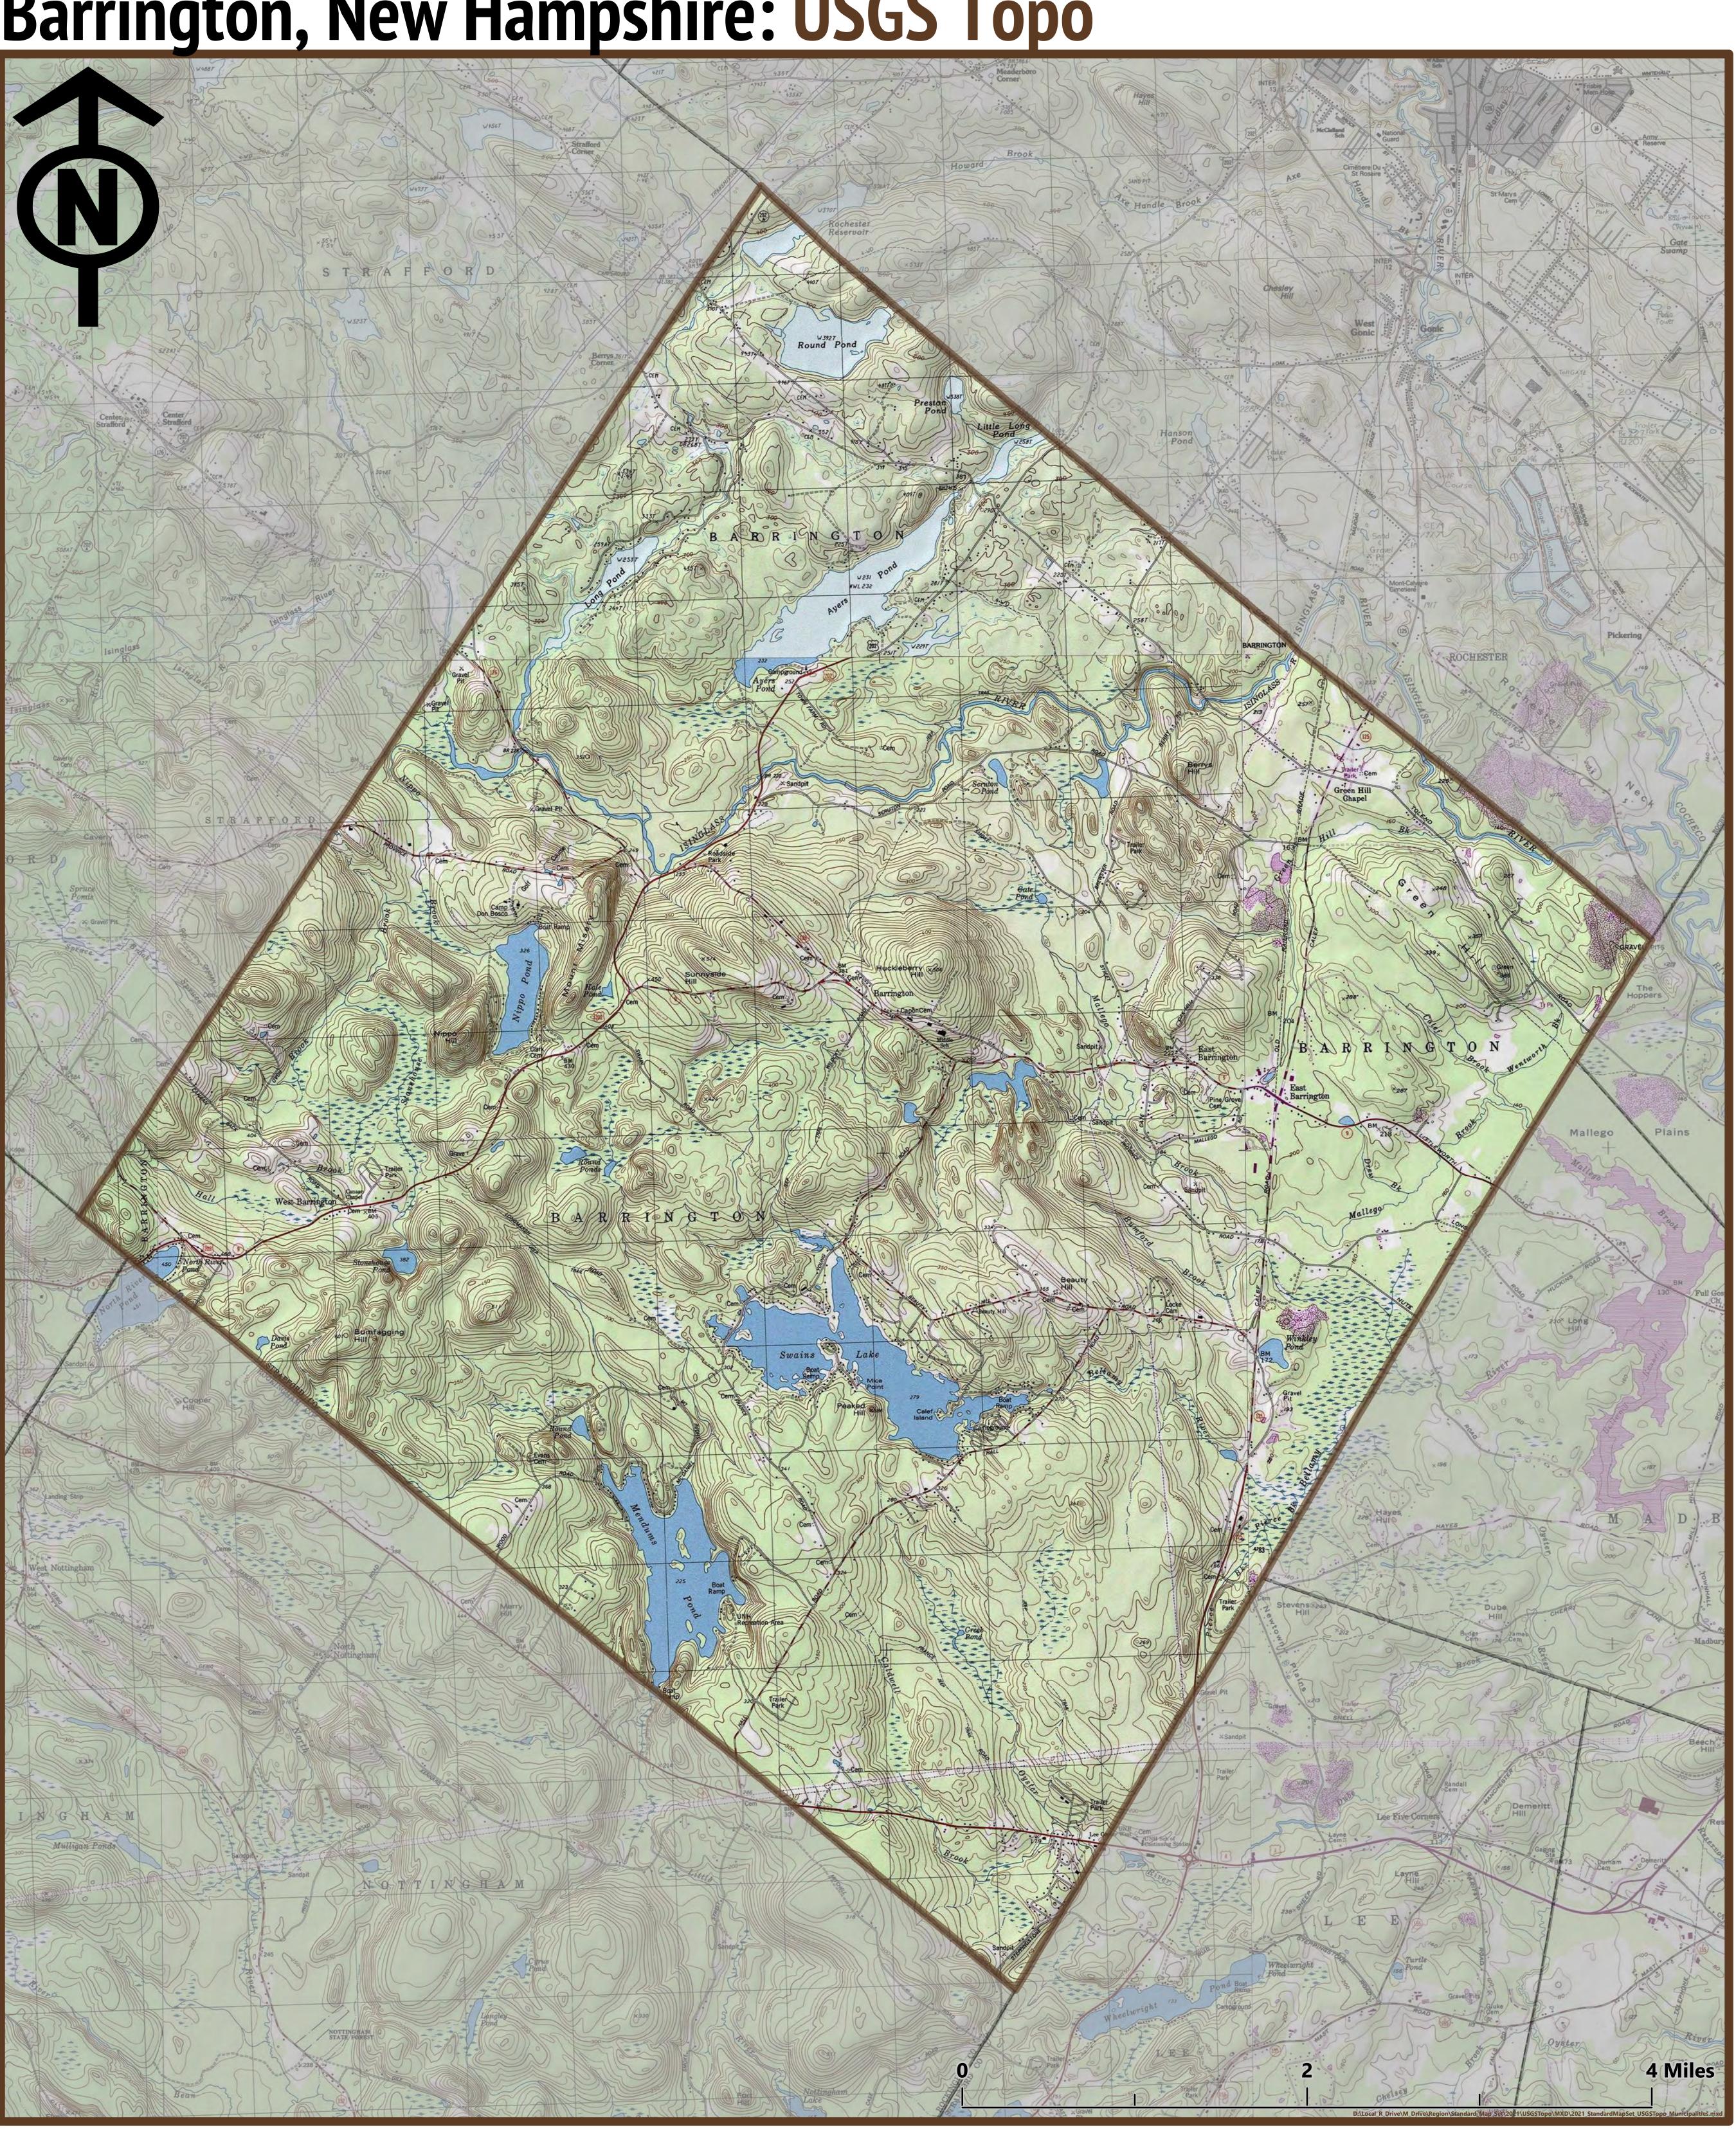

Barrington, New Hampshire: USGS Topo

Prepared by **Strafford Regional Planning Commission** 150 Wakefield Street #12 Rochester, NH 03867 603-994-3500

> Author: Jackson Rand Date: 2/22/2022

Base features from NH GRANIT database. Digital data in NH GRANIT represent the efforts of the contributing agencies to record information from the cited source materials. Earth Systems Research Center (ESRC), under contract to the Office of Energy and Planning (OEP), and in consultation with cooperating agencies, maintains a continuing program to identify and correct errors in these data. Neither OEP nor ESRC make any claim as to the validity or reliability or to any implied uses of these data. Data should be used for planning purposes only. Data were derived from various sources and were updated at different timeframes, with varying levels of accuracy. Please notify SRPC of any errors or omissions. Base imagery from Bing and ESRI.