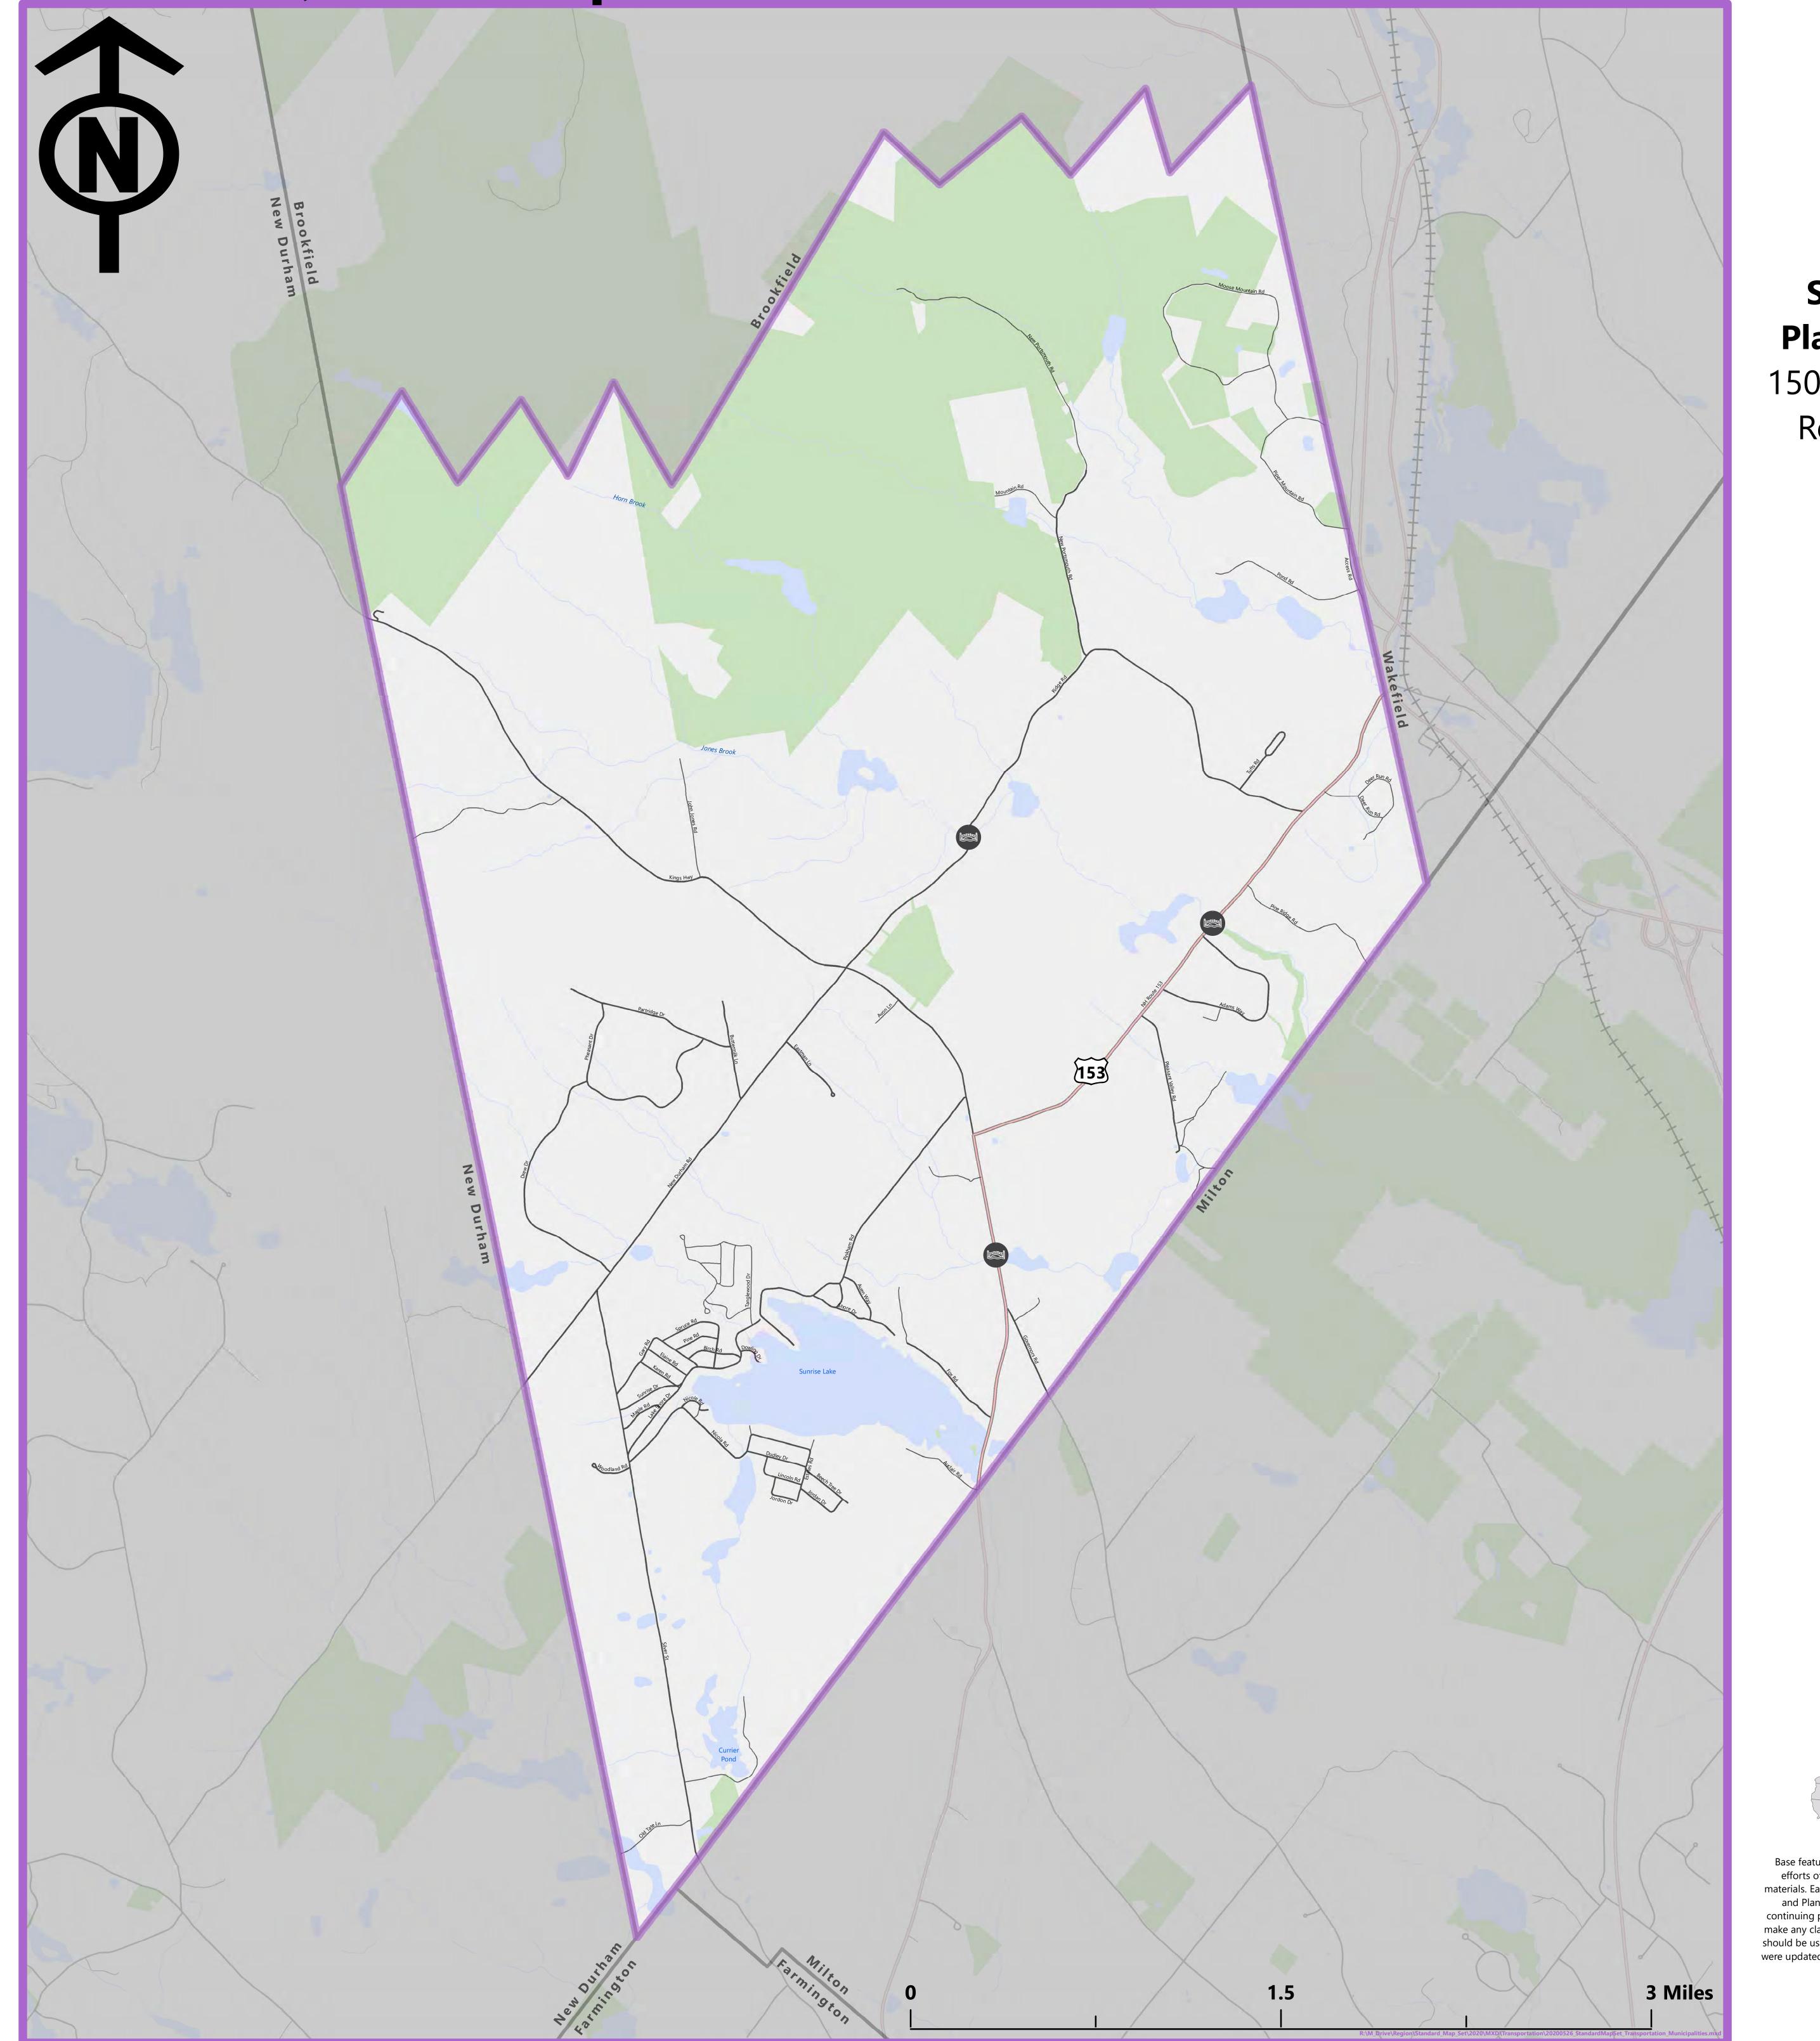

## Middleton, New Hampshire: Transportation

Prepared by **Strafford Regional Planning Commission** 150 Wakefield Street #12 Rochester, NH 03867 603-994-3500

> Author: Jackson Rand Date: 11/17/2021

Base features from NH GRANIT database. Digital data in NH GRANIT represent the efforts of the contributing agencies to record information from the cited source materials. Earth Systems Research Center (ESRC), under contract to the Office of Energy and Planning (OEP), and in consultation with cooperating agencies, maintains a continuing program to identify and correct errors in these data. Neither OEP nor ESRC make any claim as to the validity or reliability or to any implied uses of these data. Data should be used for planning purposes only. Data were derived from various sources and were updated at different timeframes, with varying levels of accuracy. Please notify SRPC of any errors or omissions. Base imagery from Bing and ESRI.