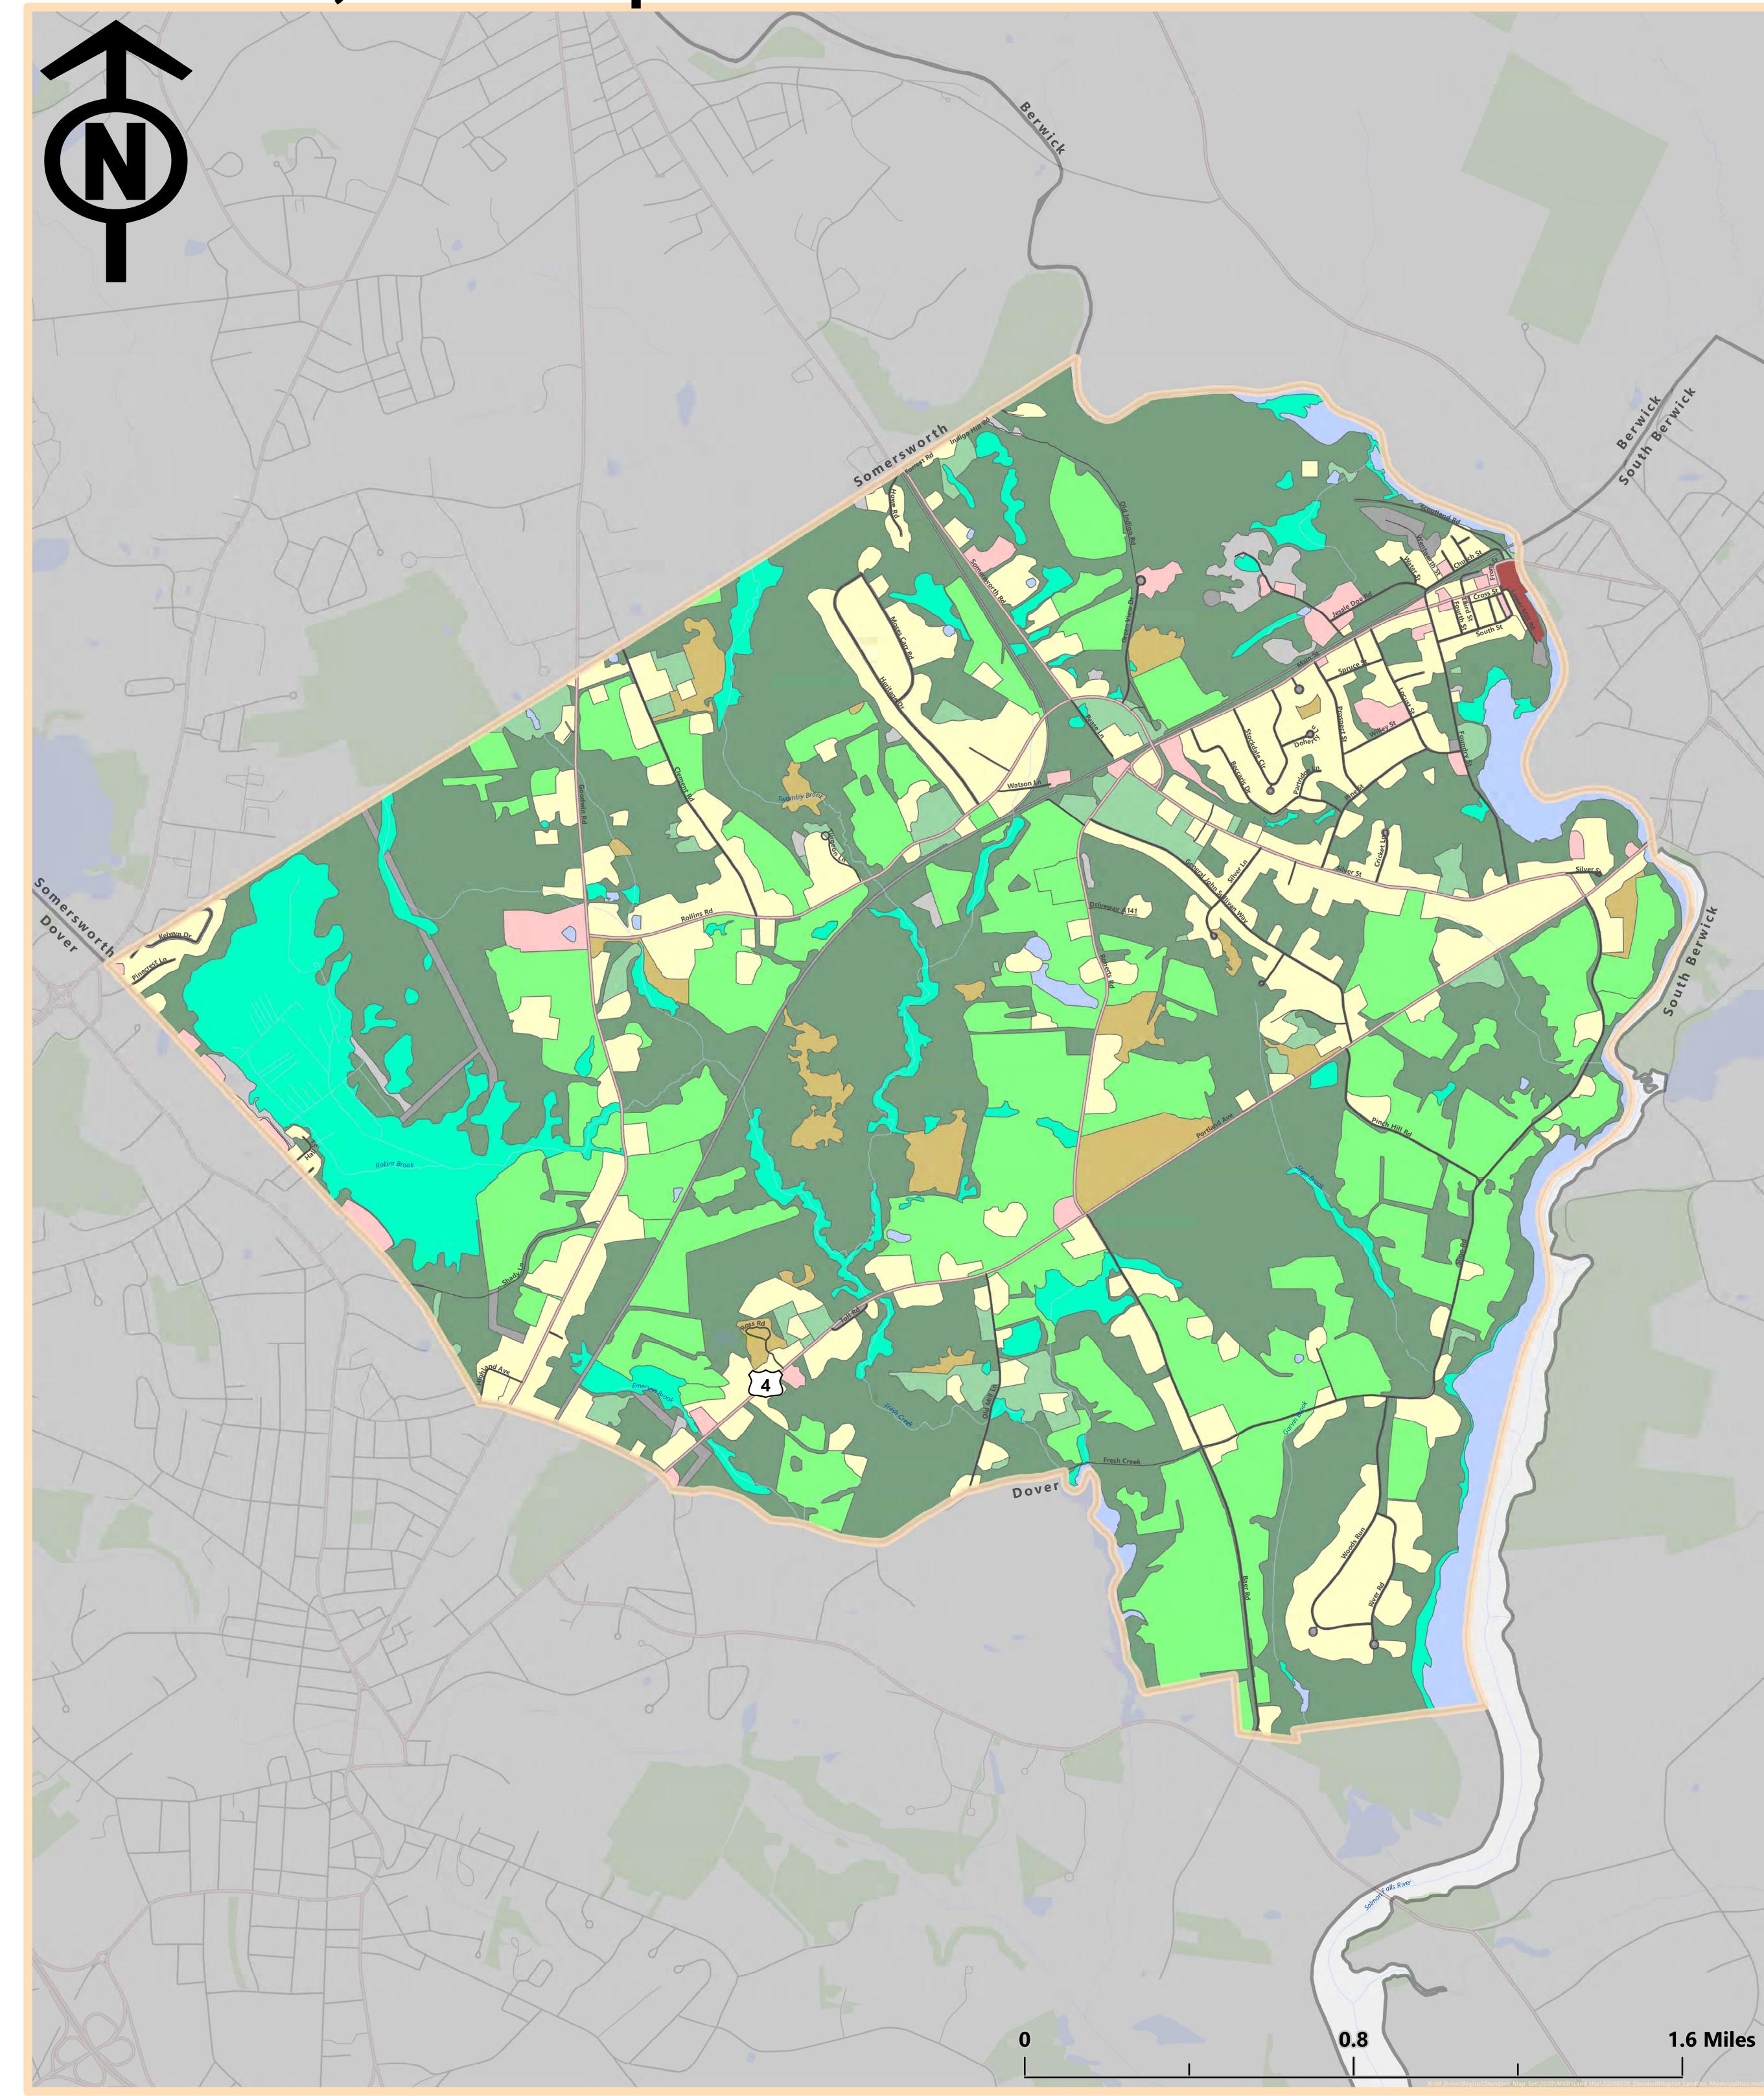

## Land Use

Agriculture Commercial, Services, Institutional Forest Land Industrial and Commercial Complexes Other Natural or Barren Land Outdoor and Other Urban Built-Up Land Residential Transitional Natural Lands Transportation, Communication, Utilities Water Wetlands Roads 

— Local

— Private or Not-Maintained

Base features from NH GRANIT database. Digital data in NH GRANIT represent the efforts of the contributing agencies to record information from the cited source materials. Earth Systems Research Center (ESRC), under contract to the Office of Energy and Planning (OEP), and in consultation with cooperating agencies, maintains a continuing program to identify and correct errors in these data. Neither OEP nor ESRC make any claim as to the validity or reliability or to any implied uses of these data. Data should be used for planning purposes only. Data were derived from various sources and were updated at different timeframes, with varying levels of accuracy. Please notify SRPC of any errors or omissions. Base imagery from Bing and ESRI.