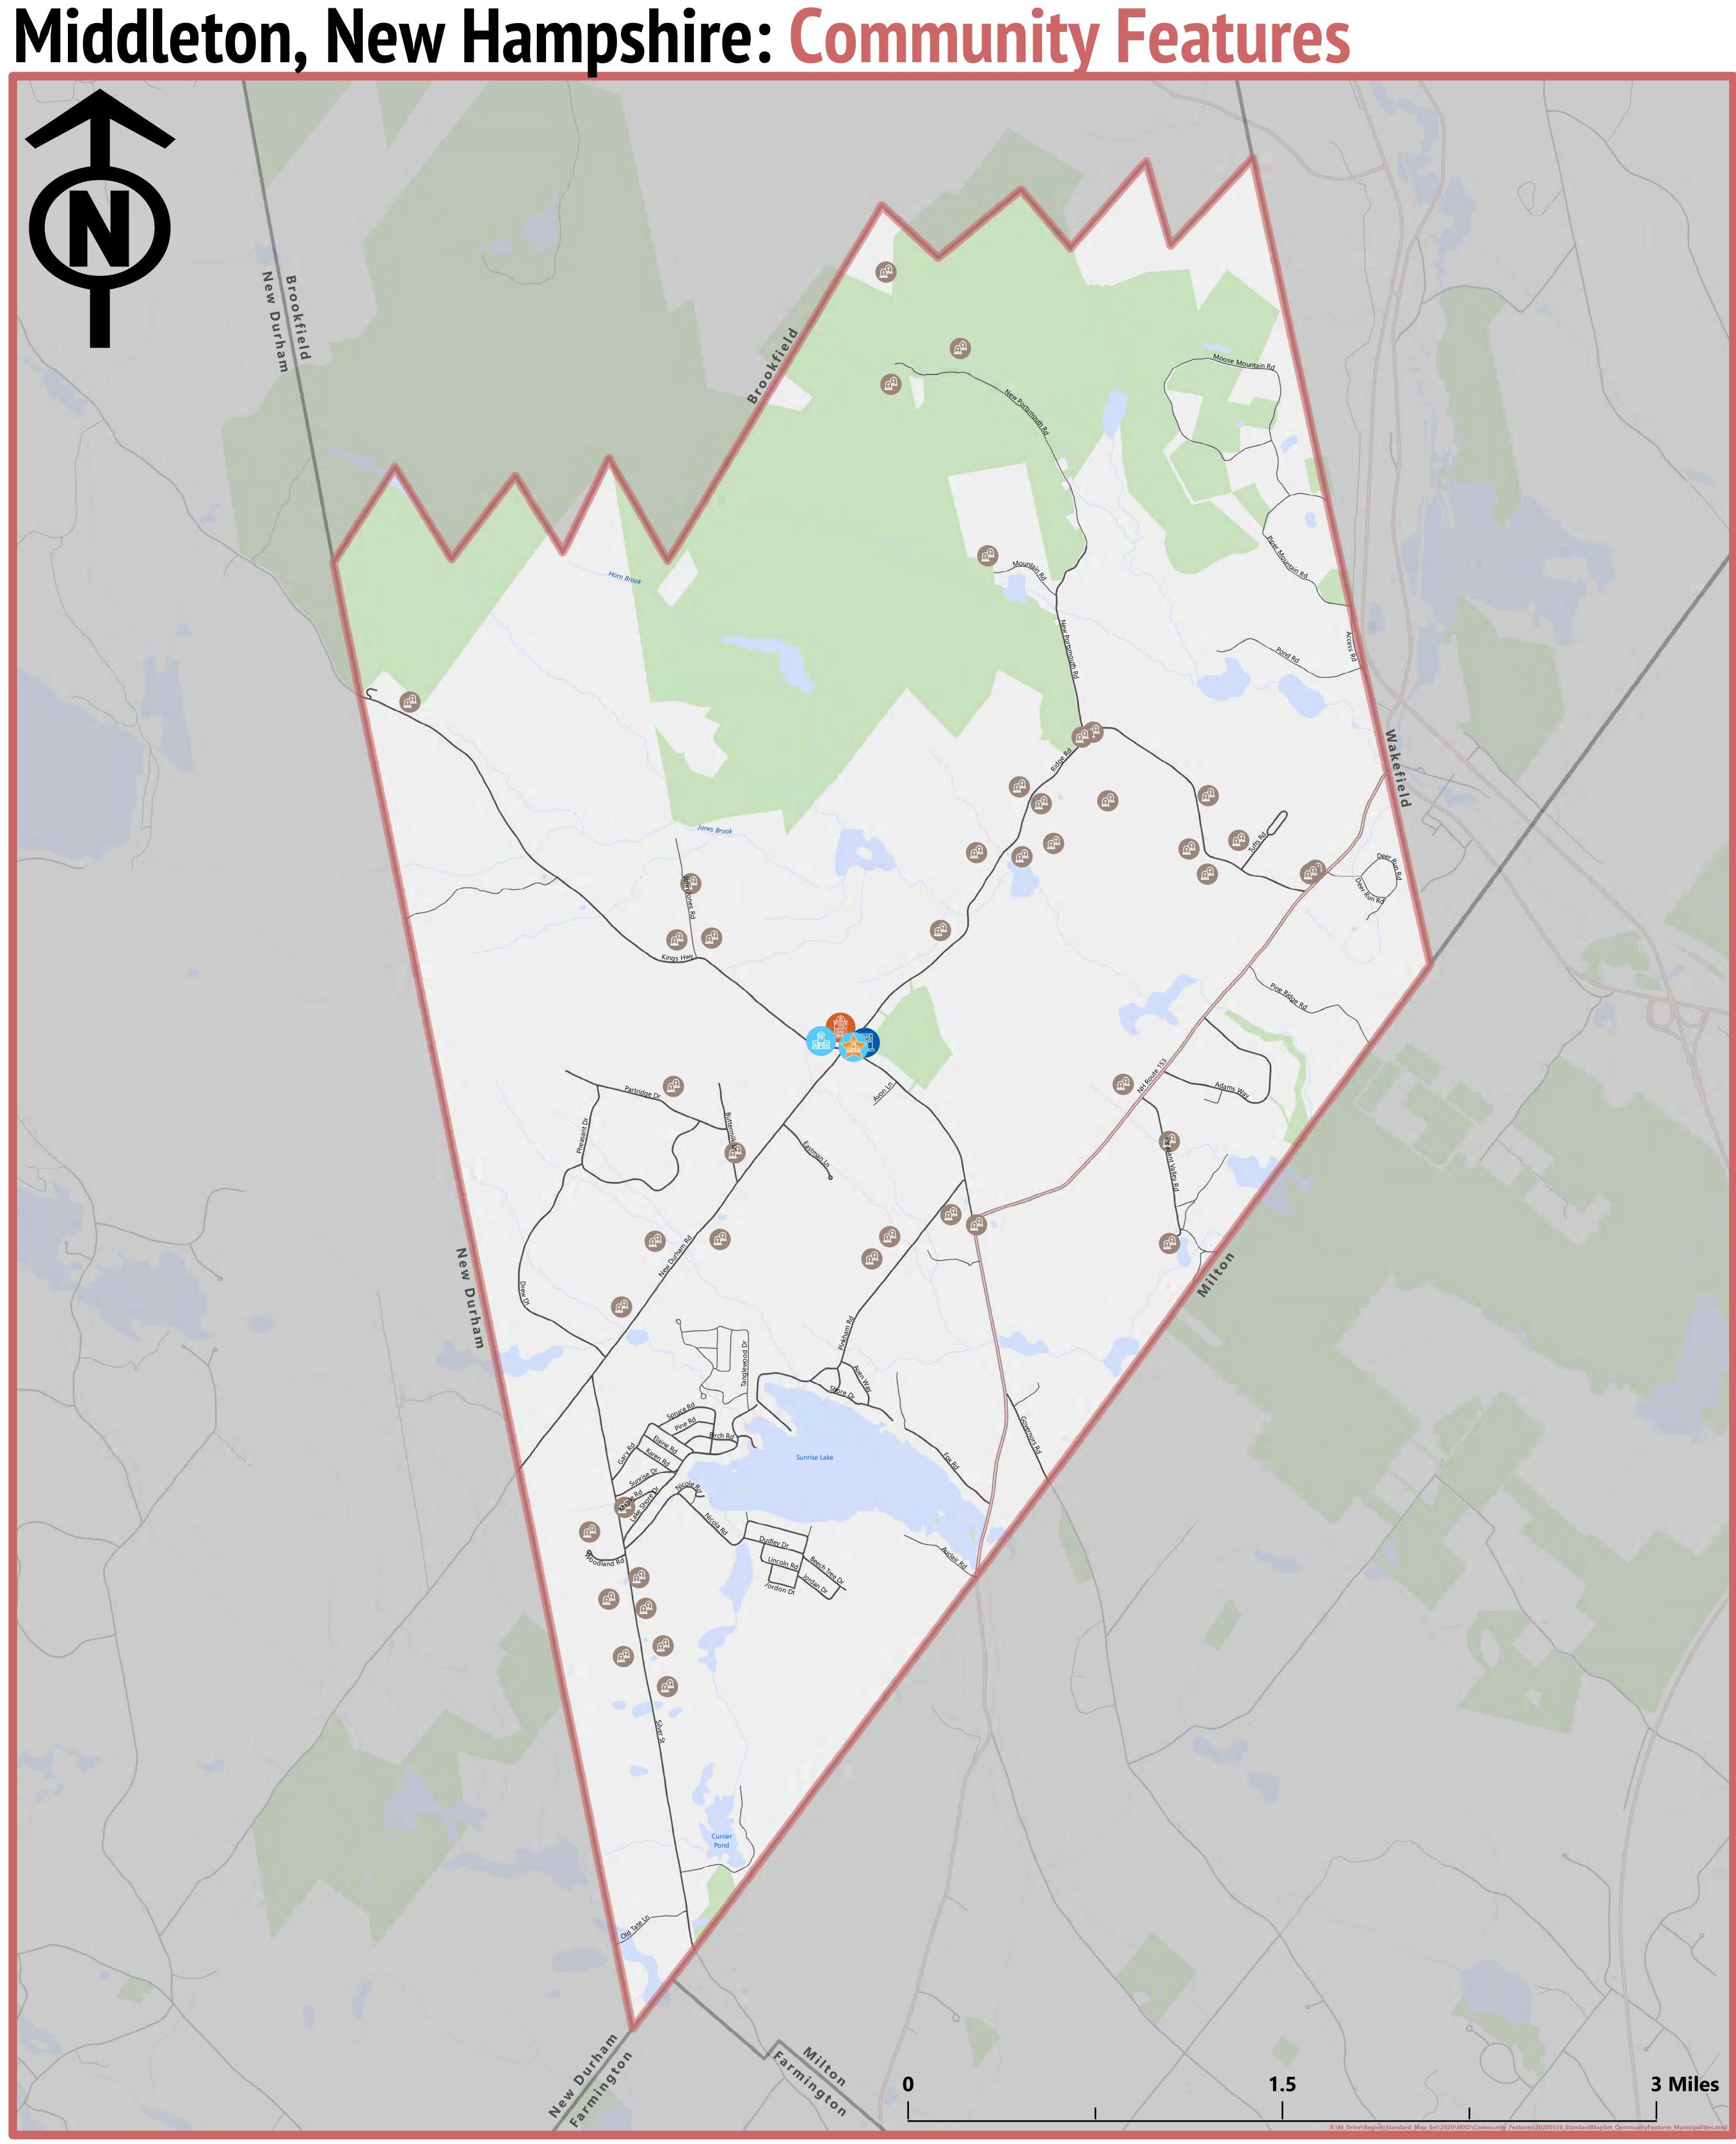

## Legend

- Town and City Halls
- Governmental Services
- Police Stations
- Fire Stations
- Graveyards

## Roads

- State Roadways
- Local
- Private or Not-Maintained

Base features from NH GRANIT database. Digital data in NH GRANIT represent the efforts of the contributing agencies to record information from the cited source materials. Earth Systems Research Center (ESRC), under contract to the Office of Energy and Planning (OEP), and in consultation with cooperating agencies, maintains a continuing program to identify and correct errors in these data. Neither OEP nor ESRC make any claim as to the validity or reliability or to any implied uses of these data. Data should be used for planning purposes only. Data were derived from various sources and were updated at different timeframes, with varying levels of accuracy. Please notify SRPC of any errors or omissions. Base imagery from Bing and ESRI.