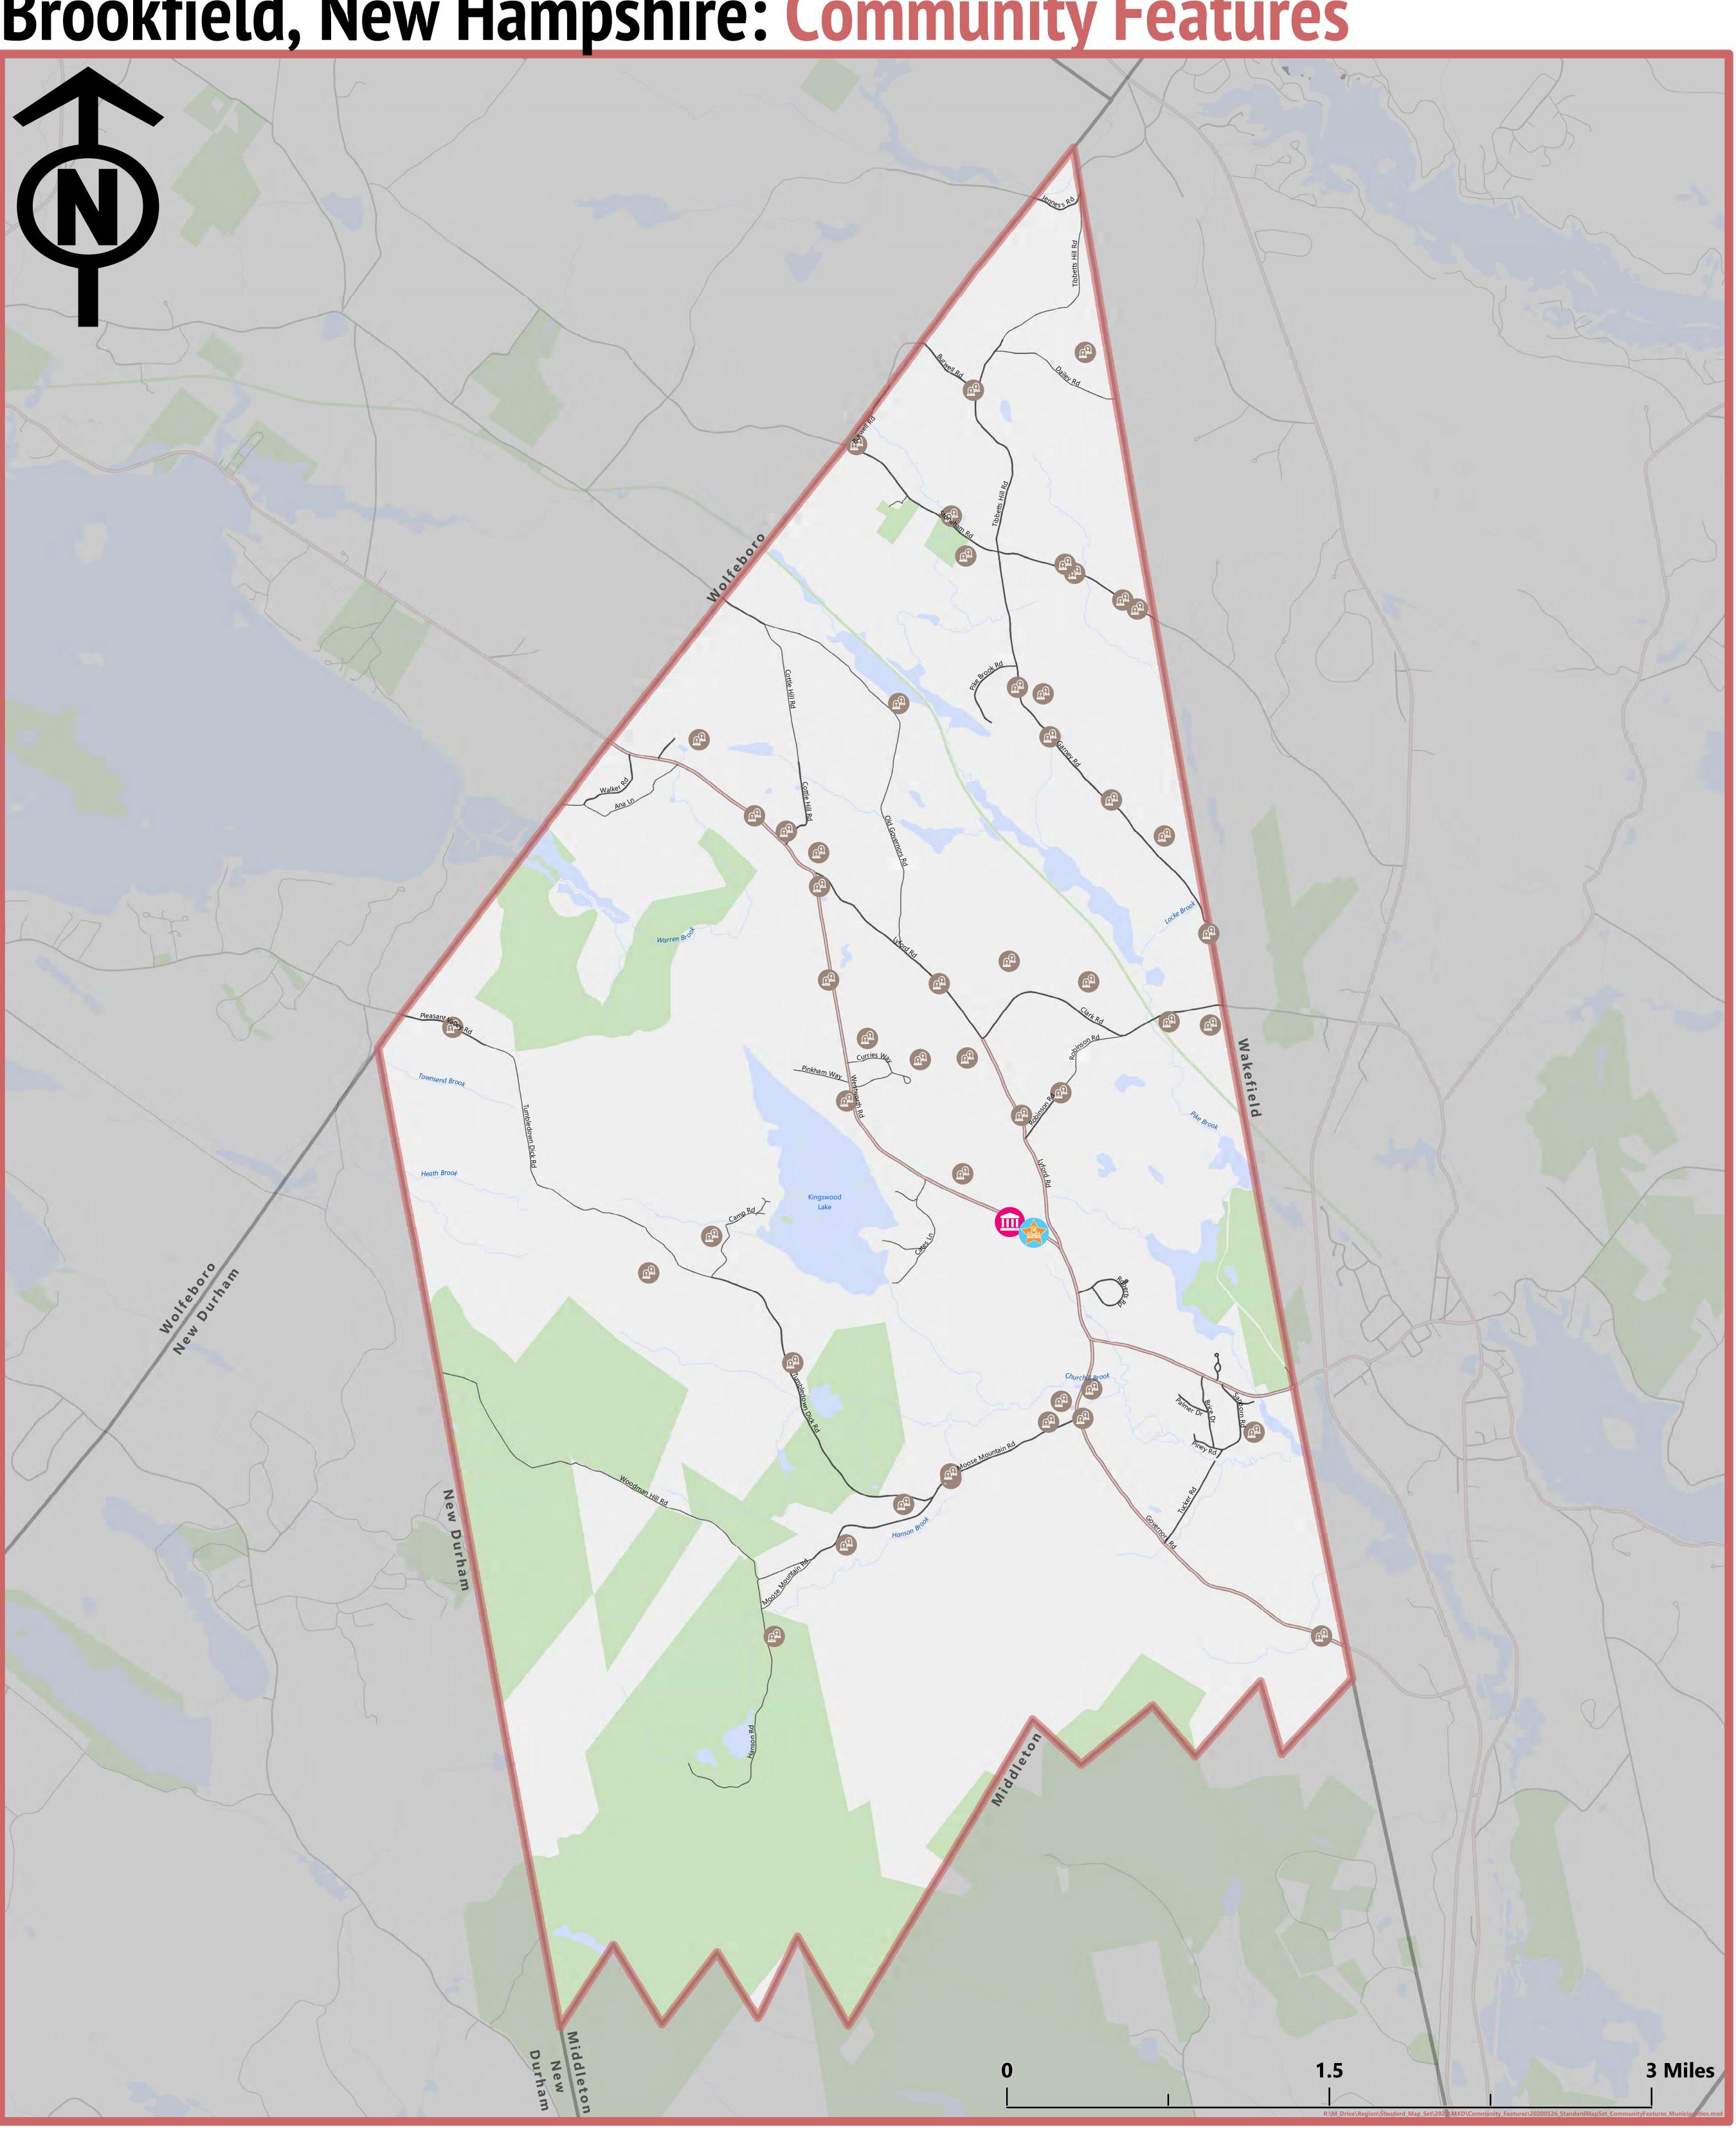

Brookfield, New Hampshire: Community Features

## Legend

- Town and City Halls
- Mational Register of Historic Places
- Graveyards

## Roads

- State Roadways
- Local
- Private or Not-Maintained

Base features from NH GRANIT database. Digital data in NH GRANIT represent the efforts of the contributing agencies to record information from the cited source materials. Earth Systems Research Center (ESRC), under contract to the Office of Energy and Planning (OEP), and in consultation with cooperating agencies, maintains a continuing program to identify and correct errors in these data. Neither OEP nor ESRC make any claim as to the validity or reliability or to any implied uses of these data. Data should be used for planning purposes only. Data were derived from various sources and were updated at different timeframes, with varying levels of accuracy. Please notify SRPC of any errors or omissions. Base imagery from Bing and ESRI.