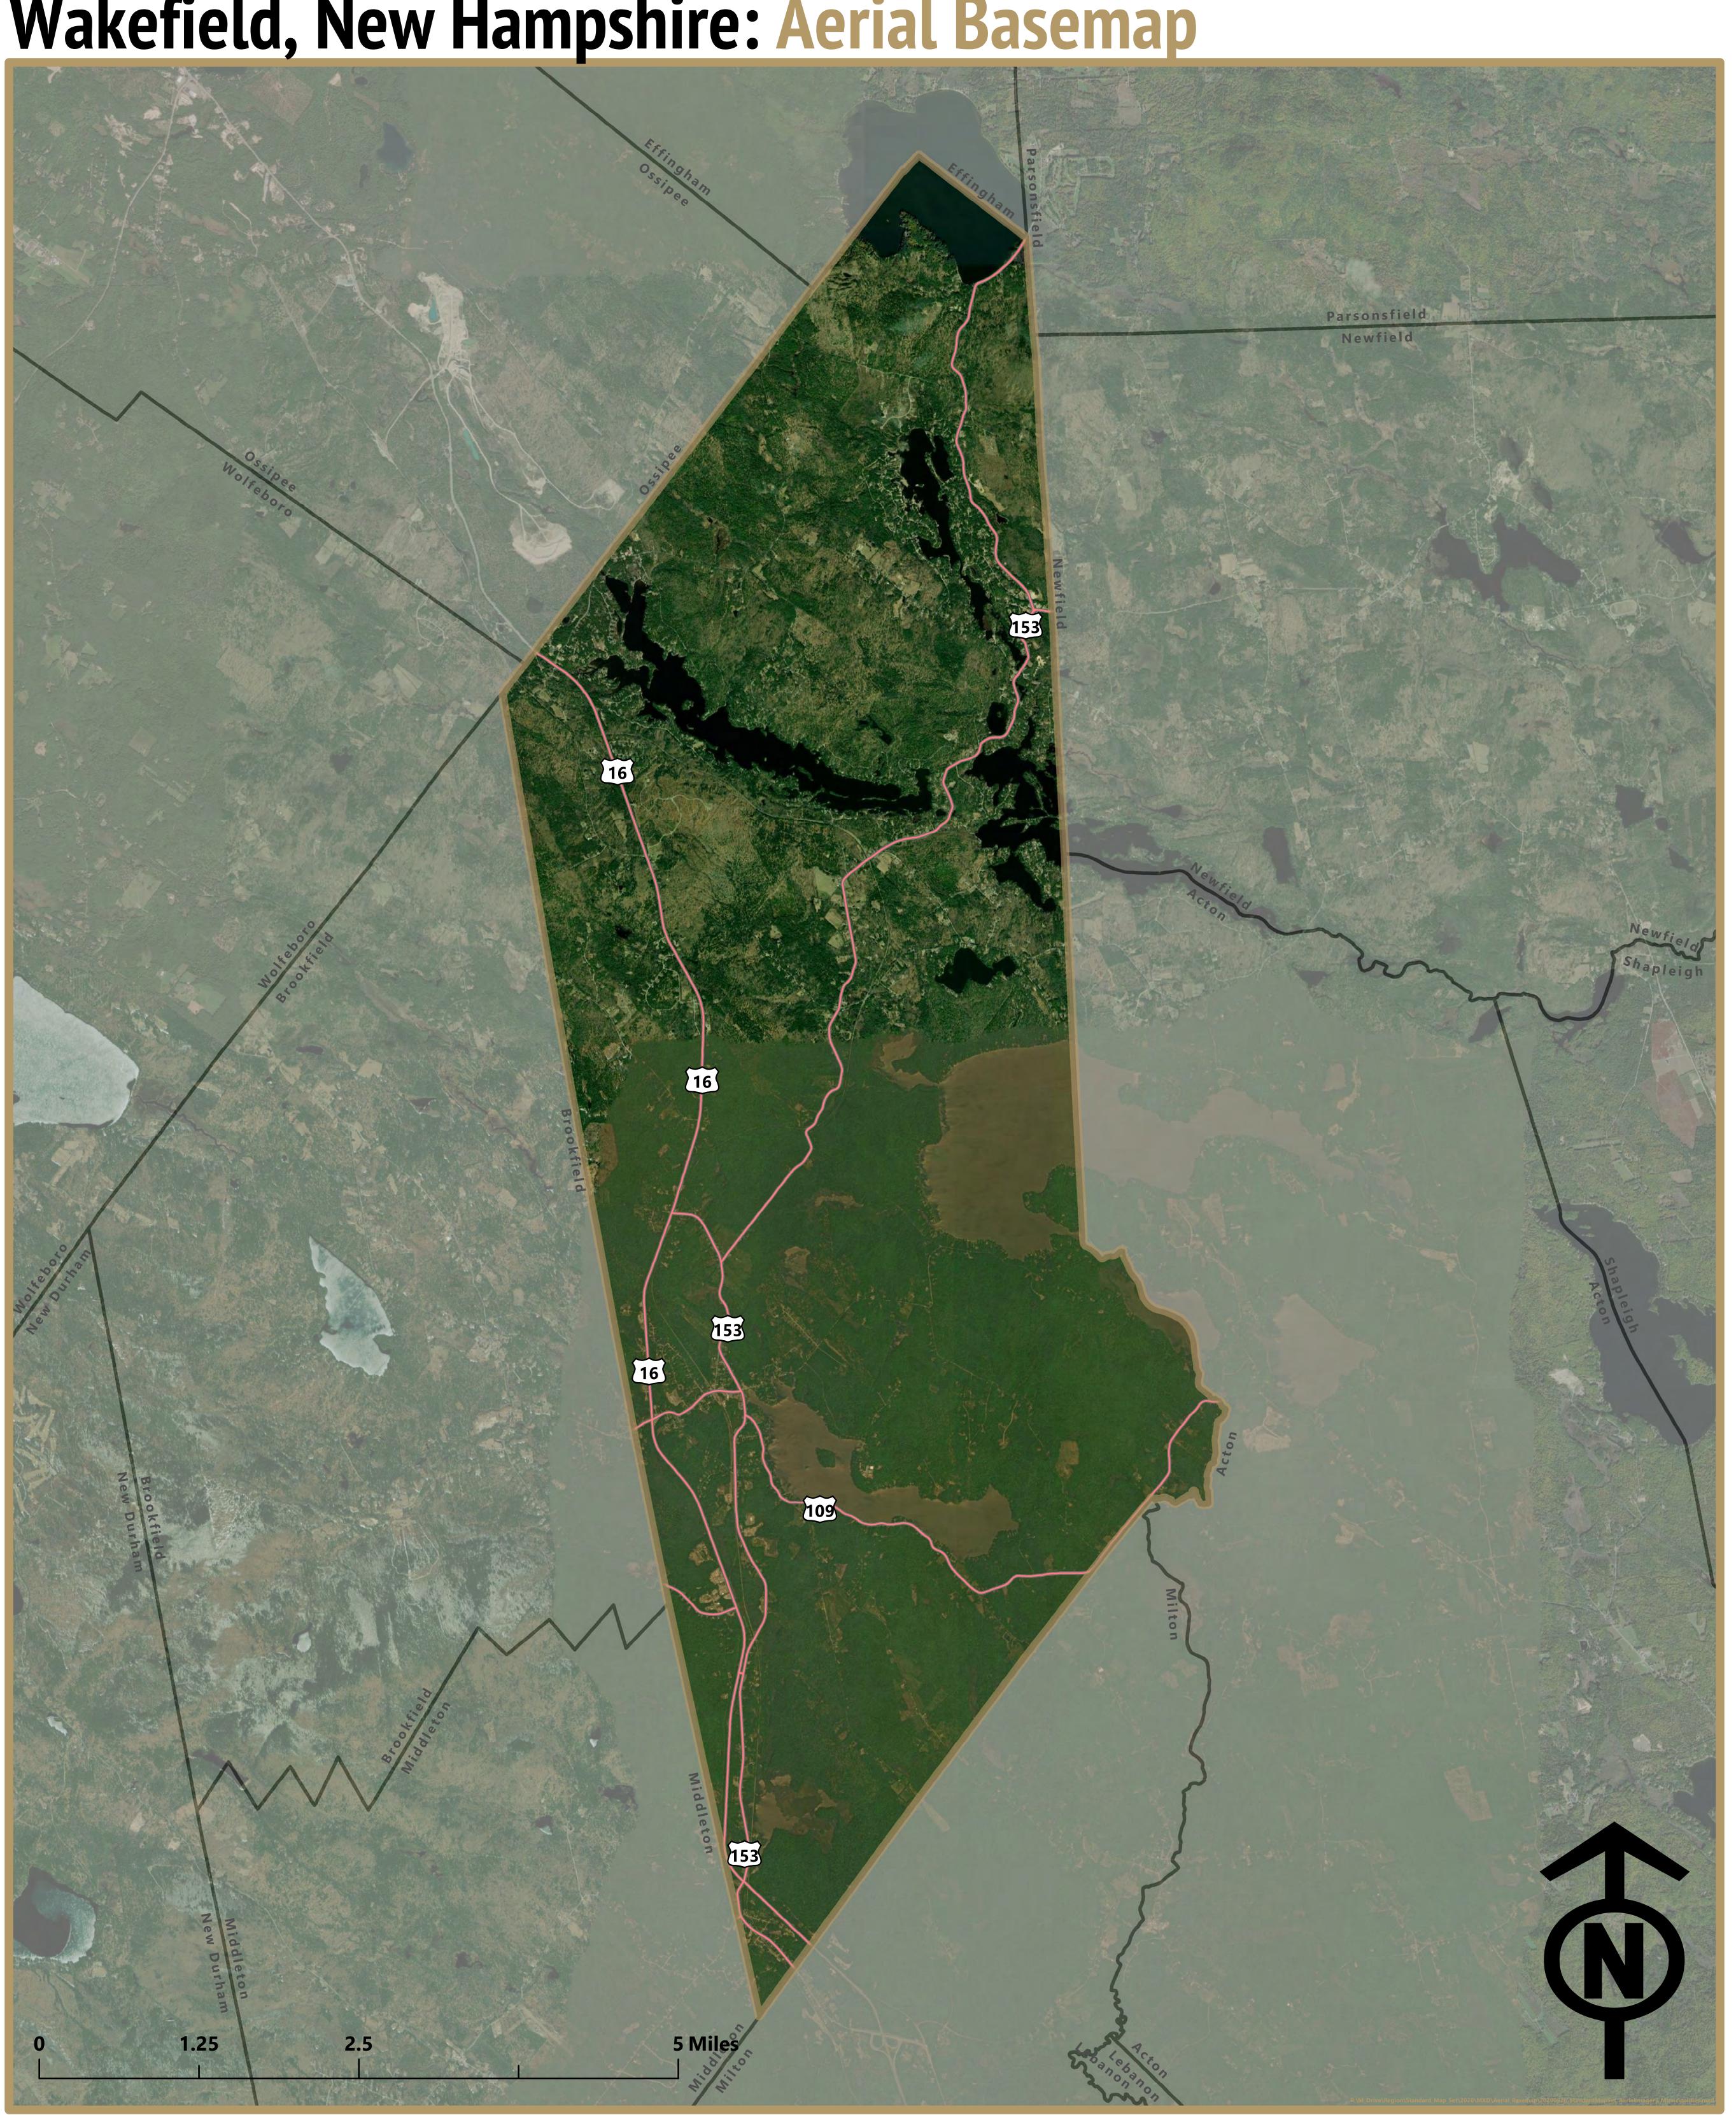

Wakefield, New Hampshire: Aerial Basemap

Prepared by **Strafford Regional Planning Commission** 

150 Wakefield Street #12 Rochester, NH 03867 603-994-3500

> Author: Jackson Rand Date: 11/17/2021

## Legend

—— State Roadways

Base features from NH GRANIT database. Digital data in NH GRANIT represent the efforts of the contributing agencies to record information from the cited source materials. Earth Systems Research Center (ESRC), under contract to the Office of Energy and Planning (OEP), and in consultation with cooperating agencies, maintains a continuing program to identify and correct errors in these data. Neither OEP nor ESRC make any claim as to the validity or reliability or to any implied uses of these data. Data should be used for planning purposes only. Data were derived from various sources and were updated at different timeframes, with varying levels of accuracy. Please notify SRPC of any errors or omissions. Base imagery from Bing and ESRI.