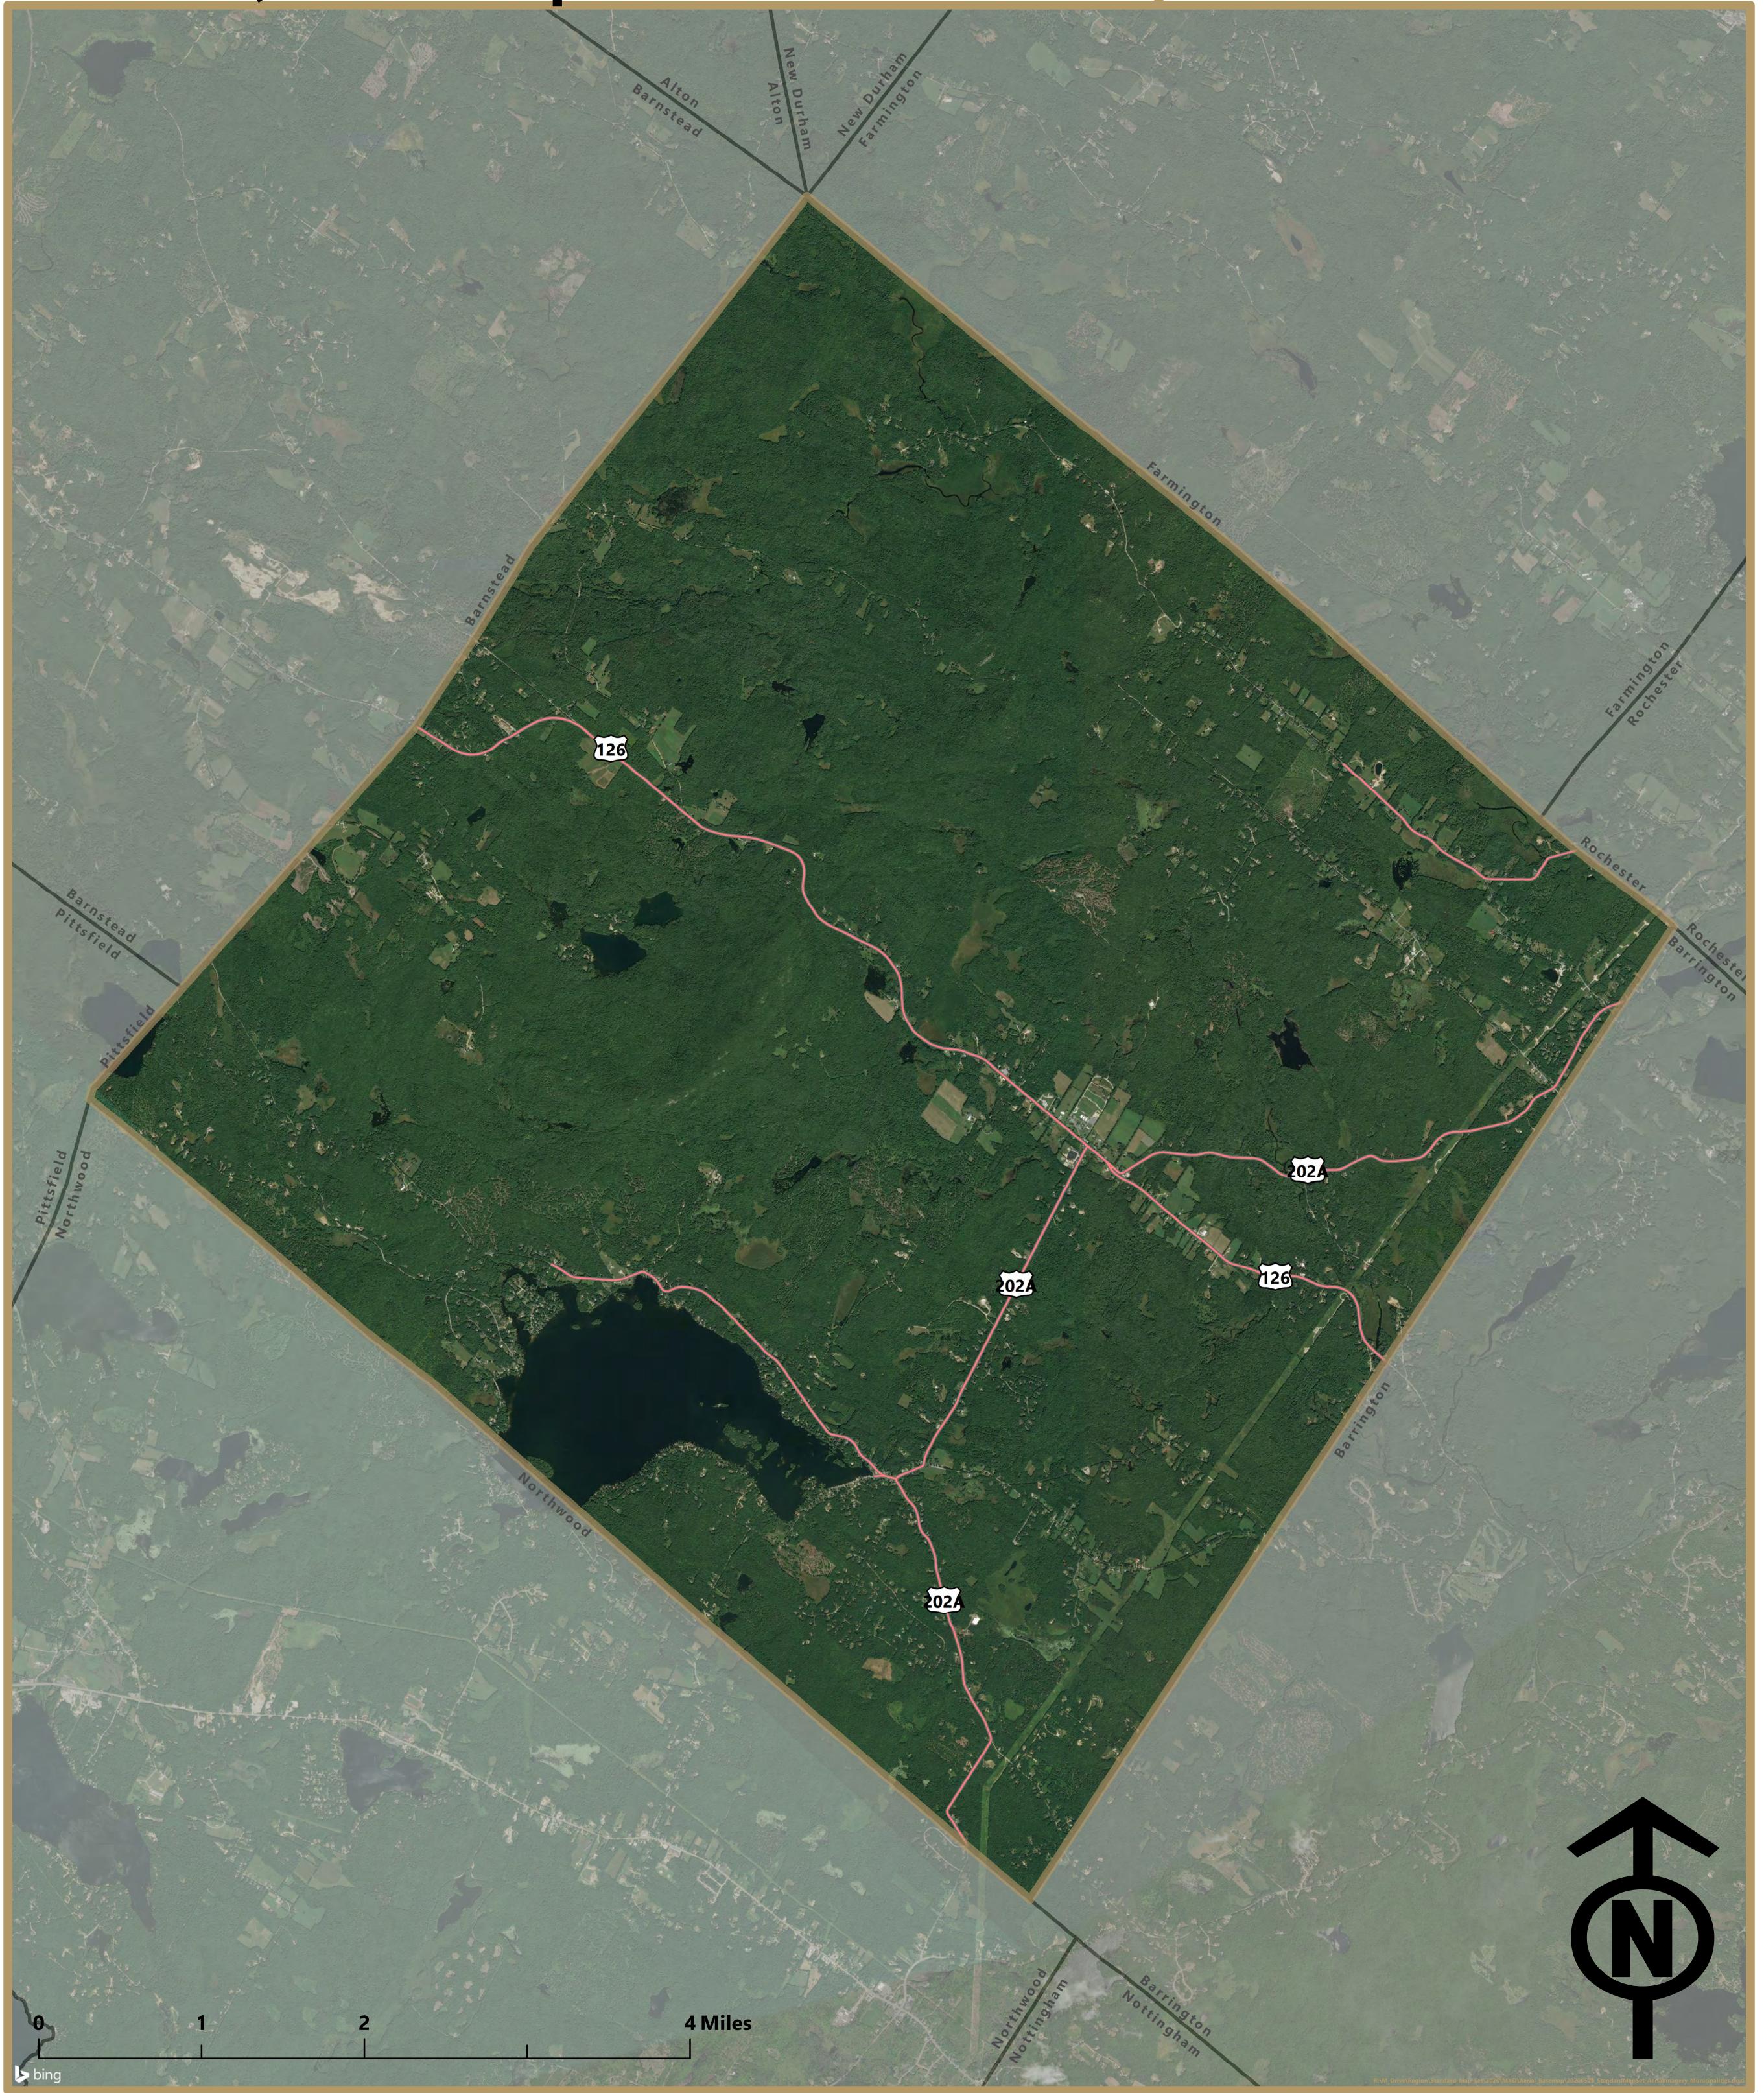

## Strafford, New Hampshire: Aerial Basemap

Prepared by **Strafford Regional Planning Commission** 150 Wakefield Street #12 Rochester, NH 03867 603-994-3500

> Author: Jackson Rand Date: 11/17/2021

Base features from NH GRANIT database. Digital data in NH GRANIT represent the efforts of the contributing agencies to record information from the cited source materials. Earth Systems Research Center (ESRC), under contract to the Office of Energy and Planning (OEP), and in consultation with cooperating agencies, maintains a continuing program to identify and correct errors in these data. Neither OEP nor ESRC make any claim as to the validity or reliability or to any implied uses of these data. Data should be used for planning purposes only. Data were derived from various sources and were updated at different timeframes, with varying levels of accuracy. Please notify SRPC of any errors or omissions. Base imagery from Bing and ESRI.