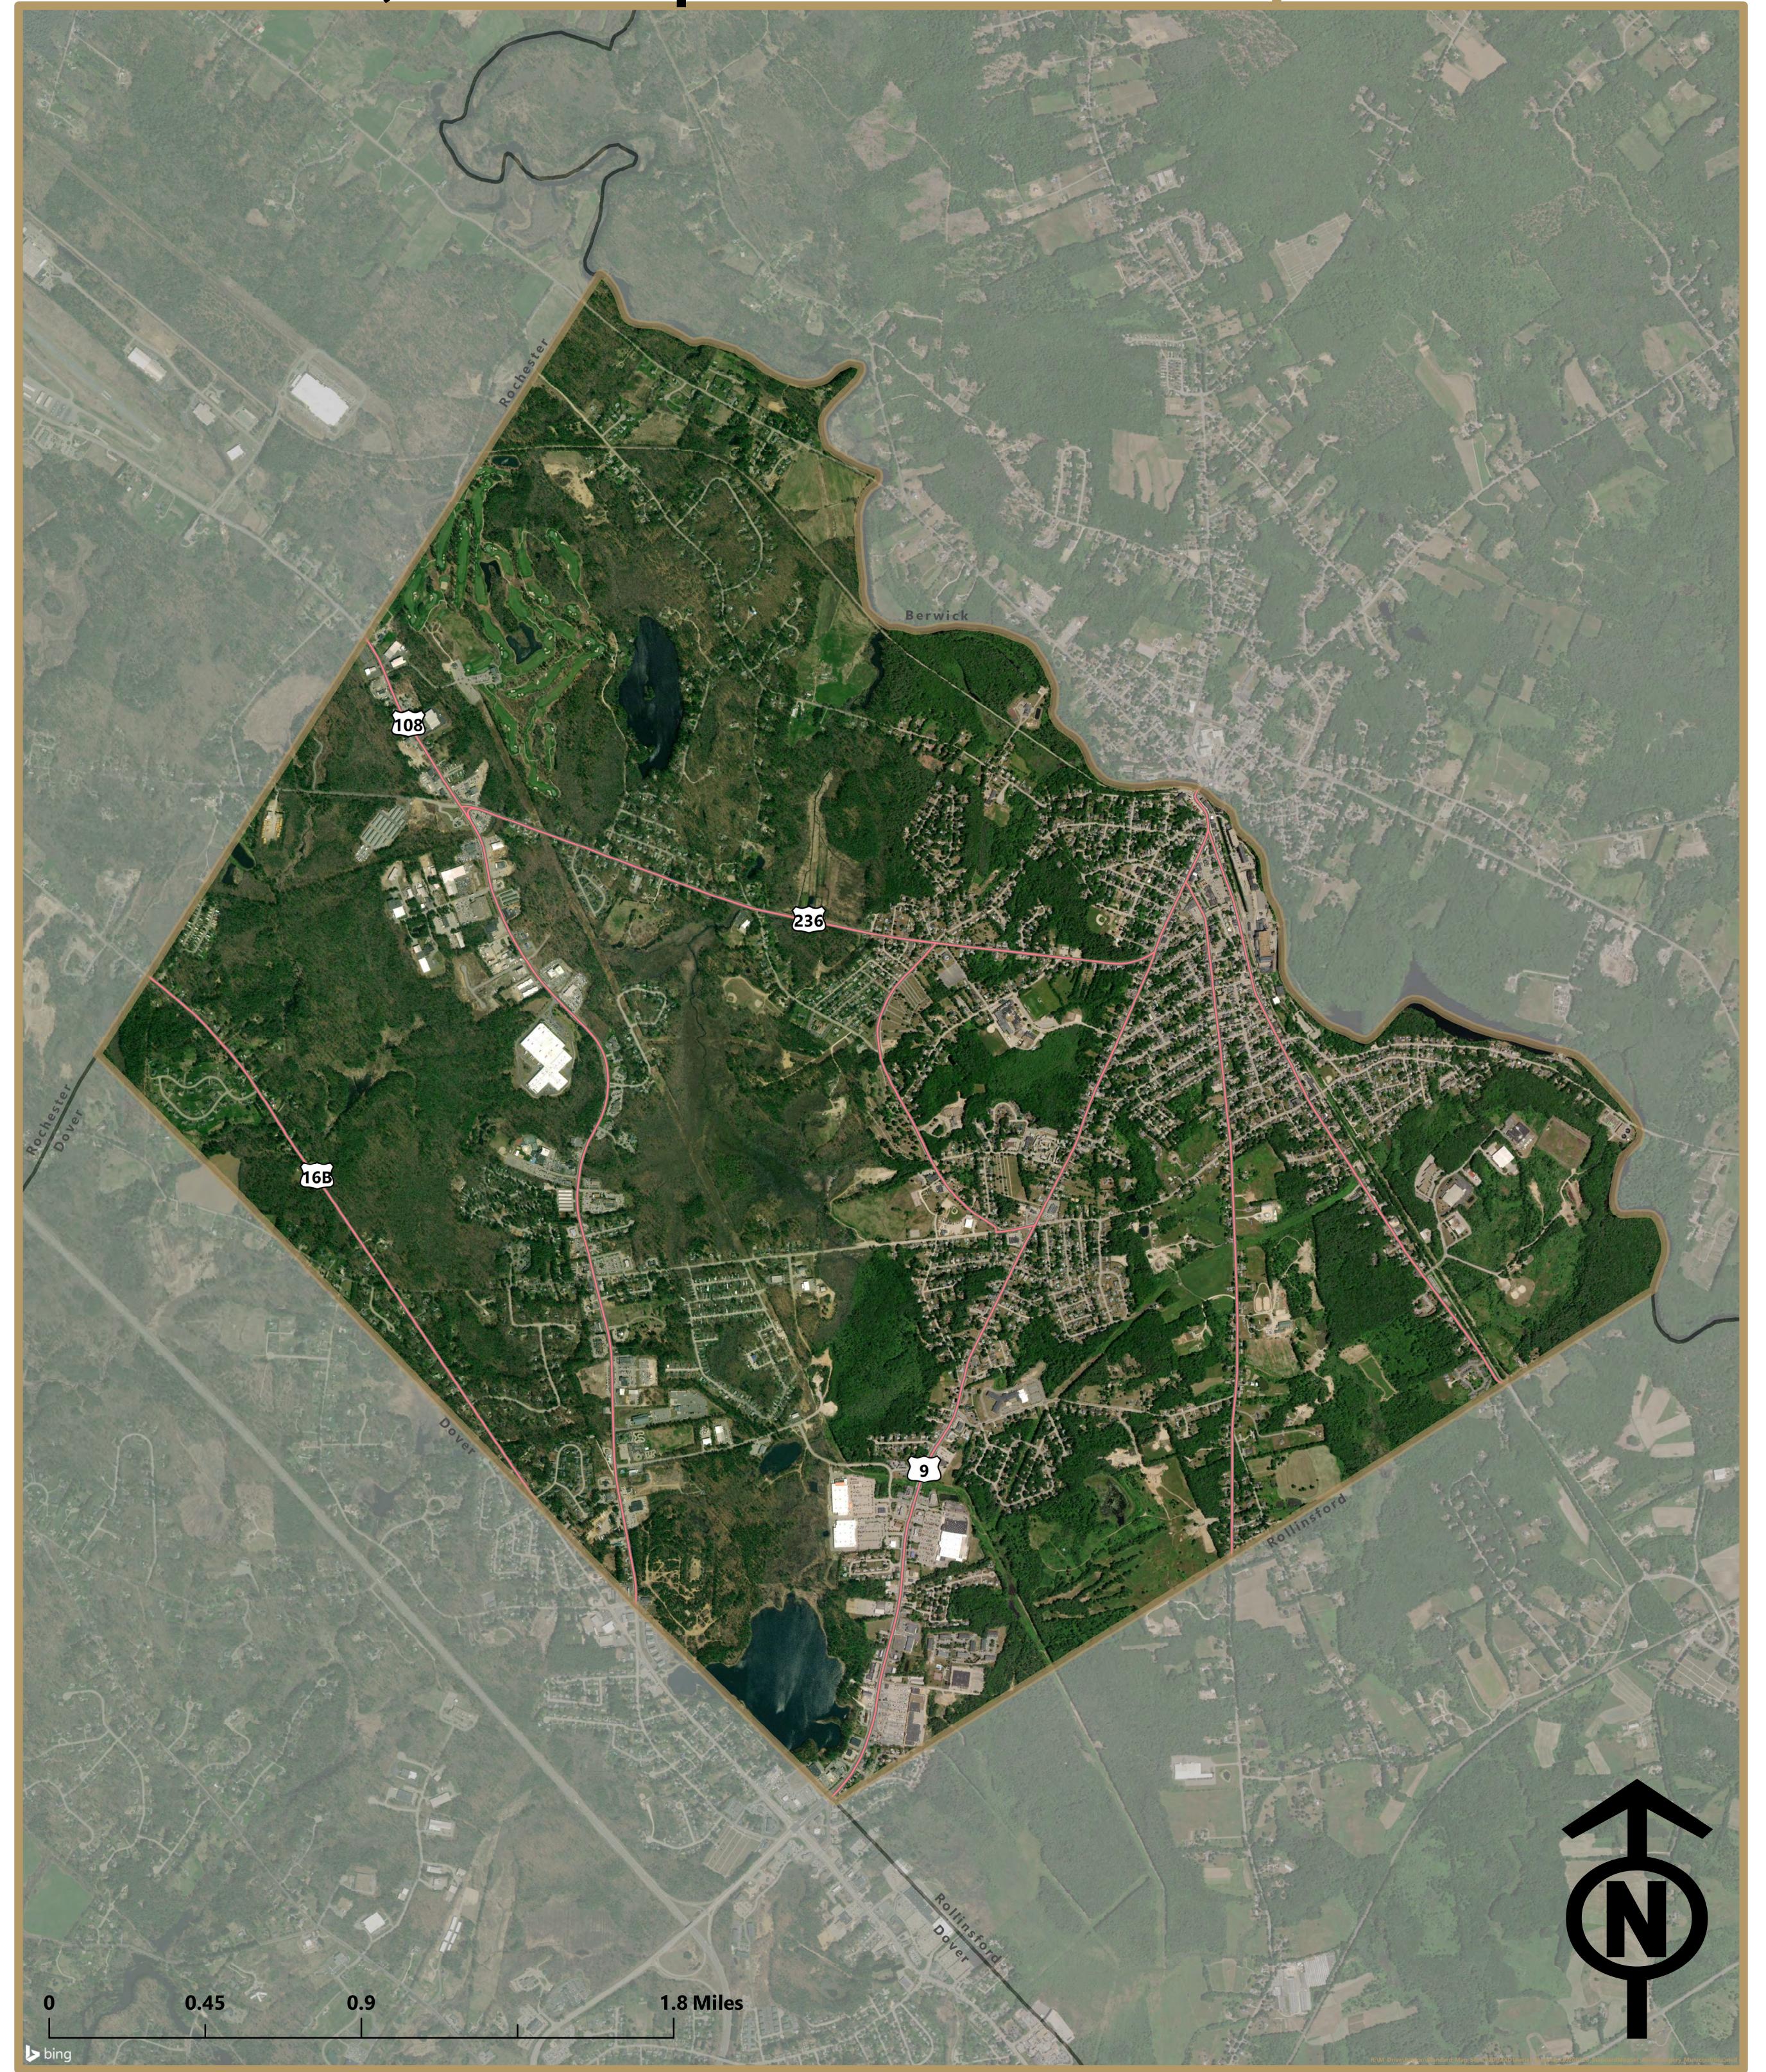

## Somersworth, New Hampshire: Aerial Basemap

Prepared by Strafford Regional Planning Commission 150 Wakefield Street #12 Rochester, NH 03867 603-994-3500

> Author: Jackson Rand Date: 11/17/2021

Base features from NH GRANIT database. Digital data in NH GRANIT represent the efforts of the contributing agencies to record information from the cited source materials. Earth Systems Research Center (ESRC), under contract to the Office of Energy and Planning (OEP), and in consultation with cooperating agencies, maintains a continuing program to identify and correct errors in these data. Neither OEP nor ESRC make any claim as to the validity or reliability or to any implied uses of these data. Data should be used for planning purposes only. Data were derived from various sources and were updated at different timeframes, with varying levels of accuracy. Please notify SRPC of any errors or omissions. Base imagery from Bing and ESRI.