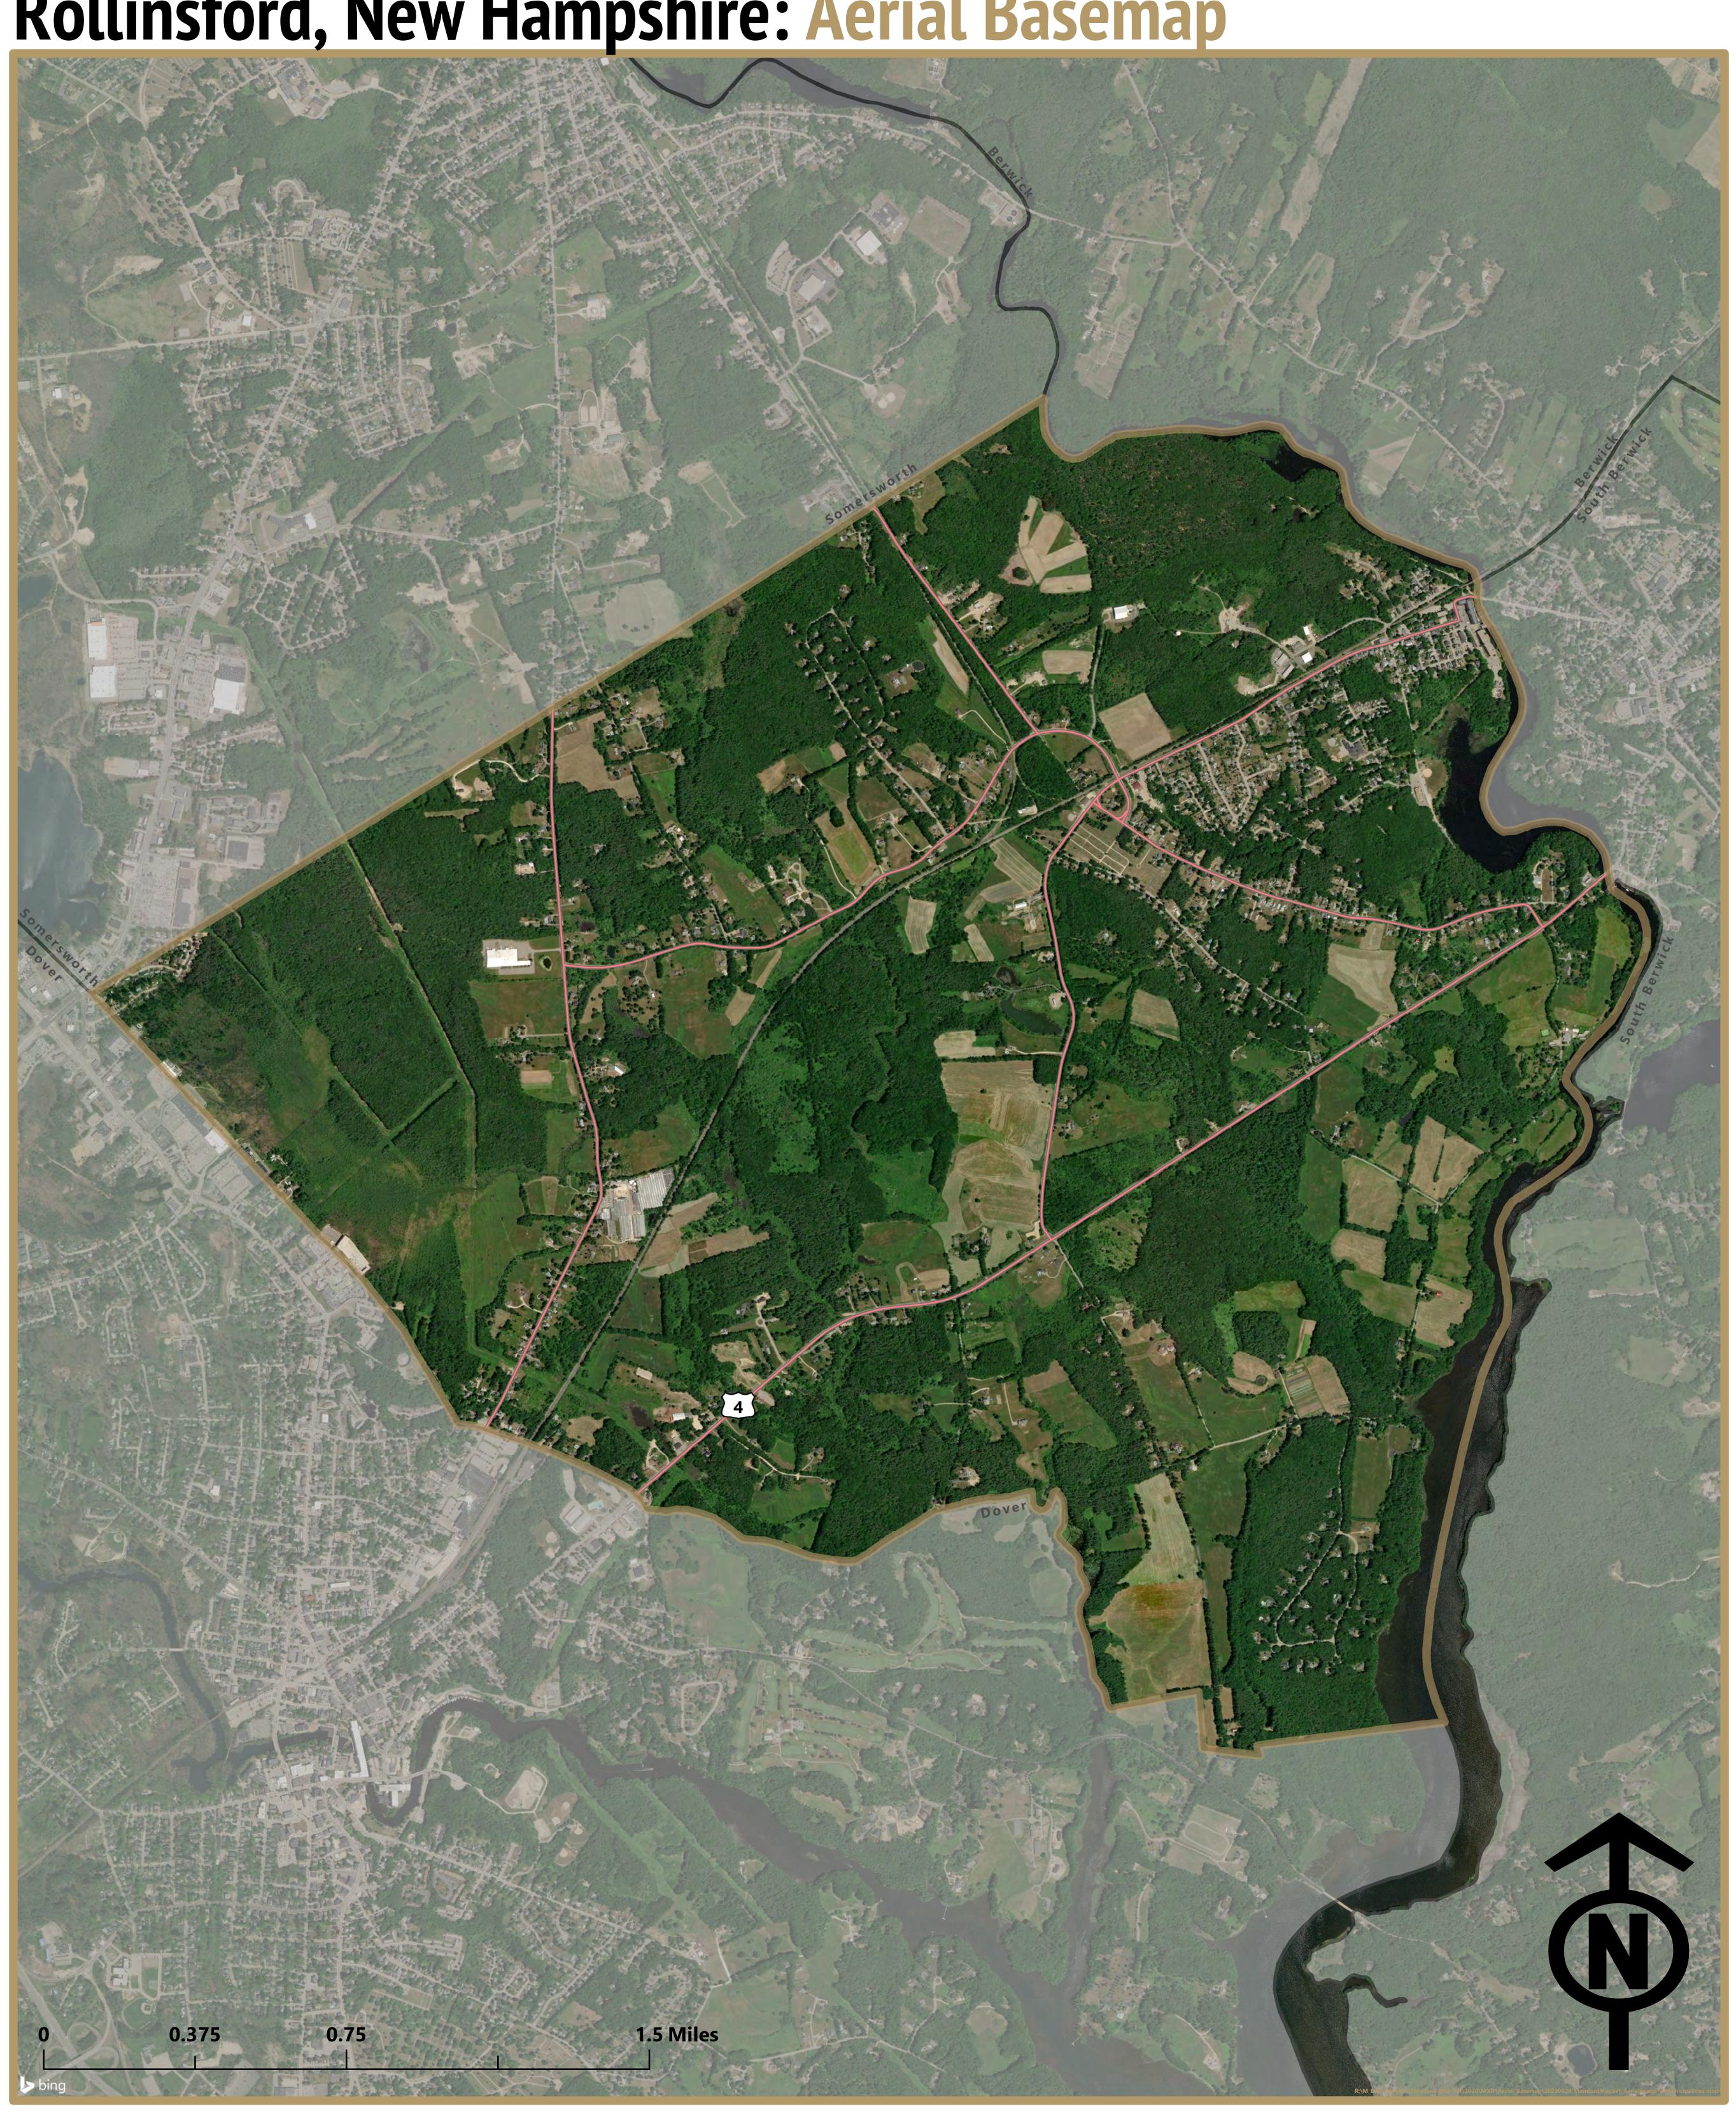

Rollinsford, New Hampshire: Aerial Basemap

Prepared by **Strafford Regional Planning Commission** 150 Wakefield Street #12 Rochester, NH 03867

> Author: Jackson Rand Date: 11/17/2021

603-994-3500

## Legend

— State Roadways

Base features from NH GRANIT database. Digital data in NH GRANIT represent the efforts of the contributing agencies to record information from the cited source materials. Earth Systems Research Center (ESRC), under contract to the Office of Energy and Planning (OEP), and in consultation with cooperating agencies, maintains a continuing program to identify and correct errors in these data. Neither OEP nor ESRC make any claim as to the validity or reliability or to any implied uses of these data. Data should be used for planning purposes only. Data were derived from various sources and were updated at different timeframes, with varying levels of accuracy. Please notify SRPC of any errors or omissions. Base imagery from Bing and ESRI.