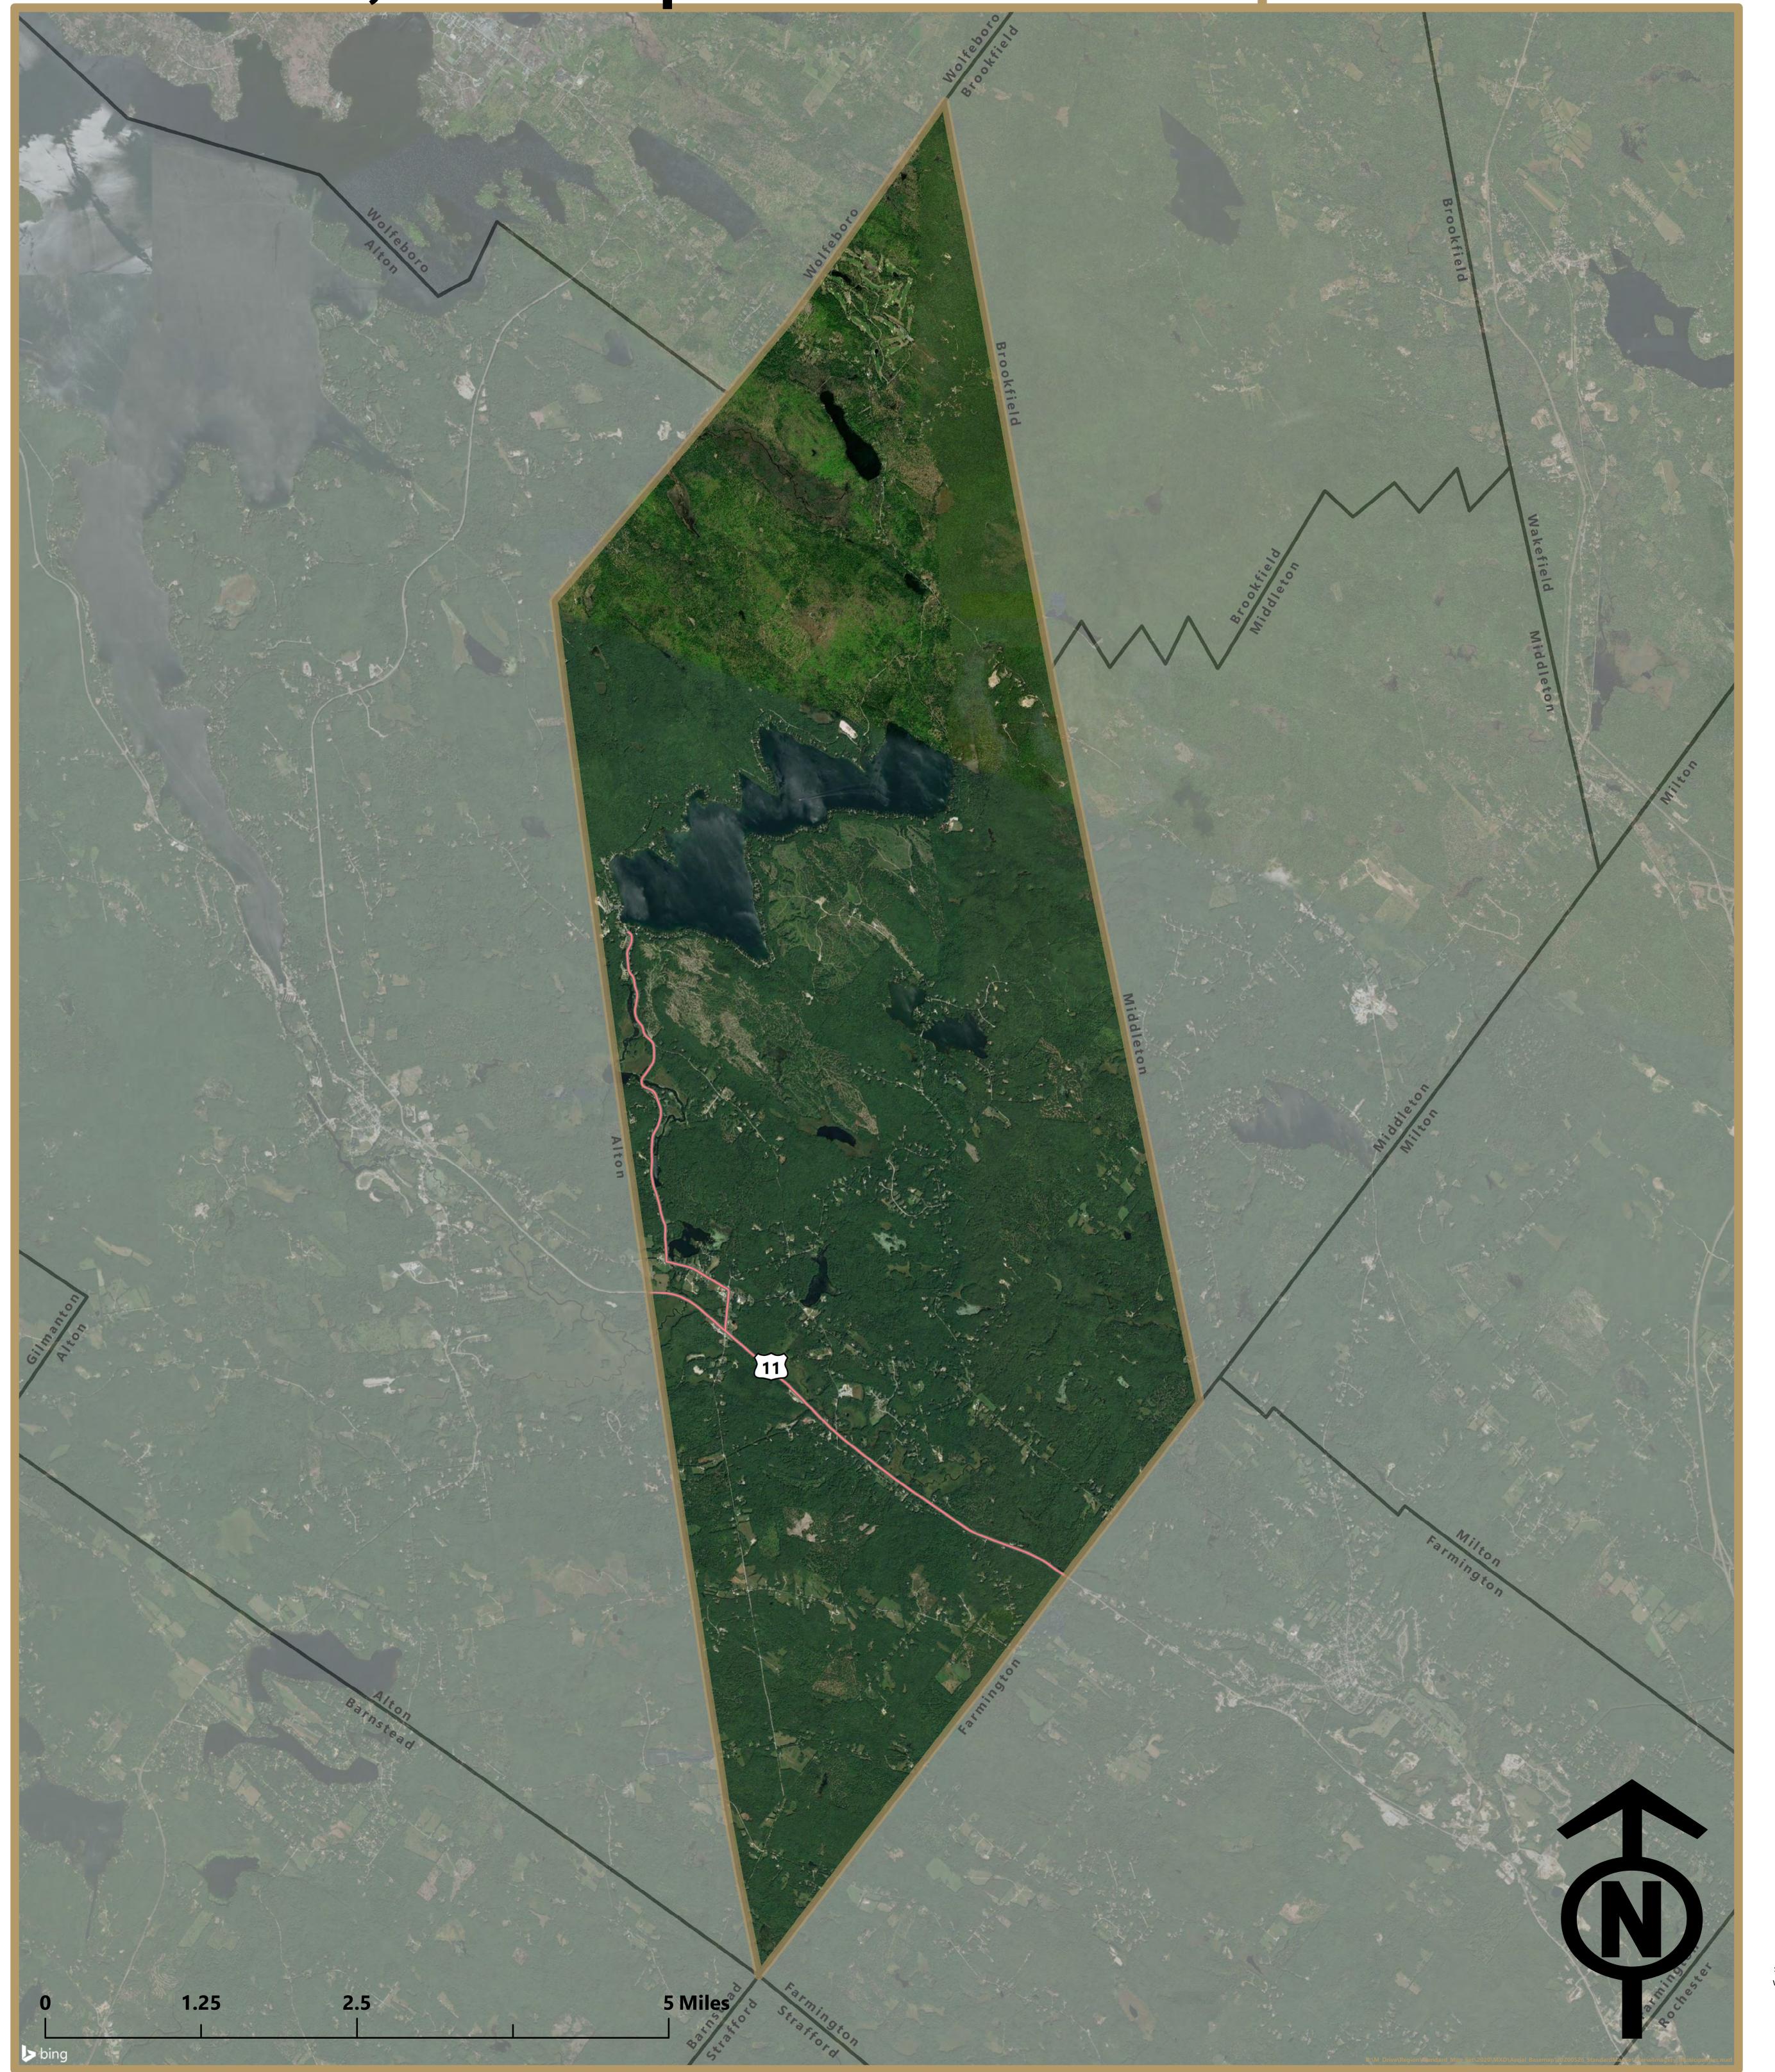

## New Durham, New Hampshire: Aerial Basemap

Prepared by **Strafford Regional Planning Commission** 150 Wakefield Street #12 Rochester, NH 03867 603-994-3500

> Author: Jackson Rand Date: 11/17/2021

## **Legend** — State Roadways

Base features from NH GRANIT database. Digital data in NH GRANIT represent the efforts of the contributing agencies to record information from the cited source materials. Earth Systems Research Center (ESRC), under contract to the Office of Energy and Planning (OEP), and in consultation with cooperating agencies, maintains a continuing program to identify and correct errors in these data. Neither OEP nor ESRC make any claim as to the validity or reliability or to any implied uses of these data. Data should be used for planning purposes only. Data were derived from various sources and were updated at different timeframes, with varying levels of accuracy. Please notify SRPC of any errors or omissions. Base imagery from Bing and ESRI.