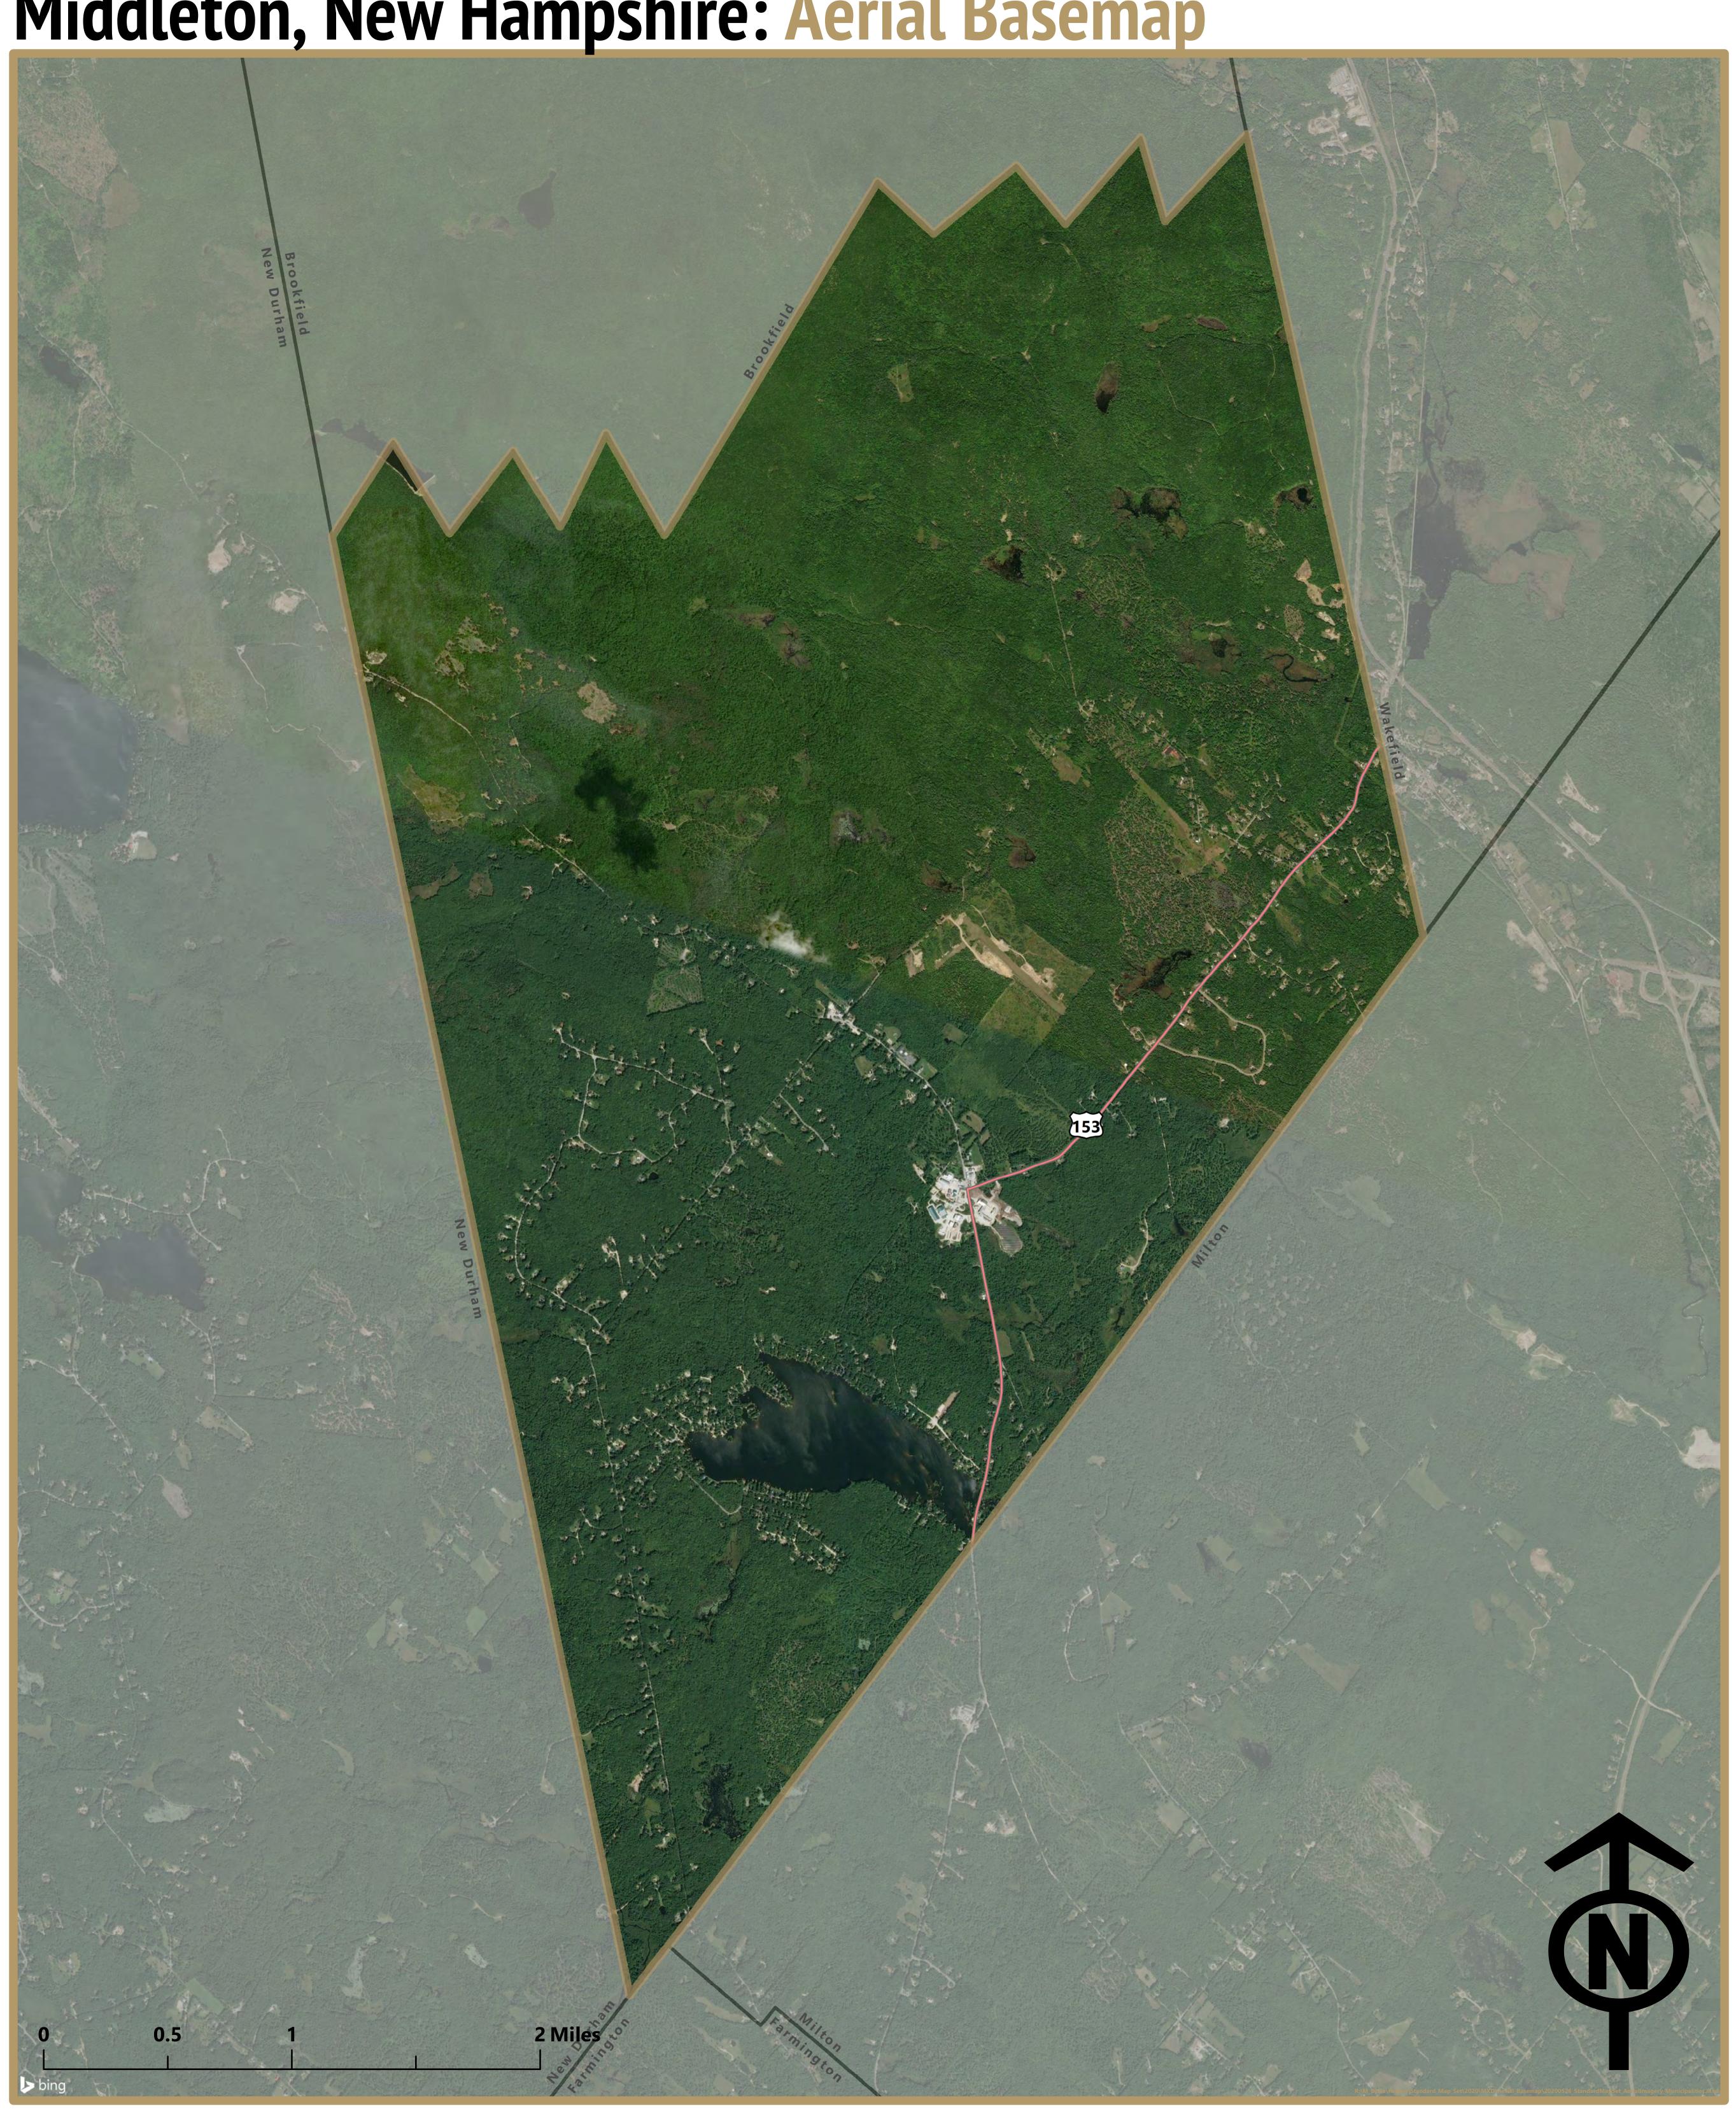

## Legend

— State Roadways

Base features from NH GRANIT database. Digital data in NH GRANIT represent the efforts of the contributing agencies to record information from the cited source materials. Earth Systems Research Center (ESRC), under contract to the Office of Energy and Planning (OEP), and in consultation with cooperating agencies, maintains a continuing program to identify and correct errors in these data. Neither OEP nor ESRC make any claim as to the validity or reliability or to any implied uses of these data. Data should be used for planning purposes only. Data were derived from various sources and were updated at different timeframes, with varying levels of accuracy. Please notify SRPC of any errors or omissions. Base imagery from Bing and ESRI.