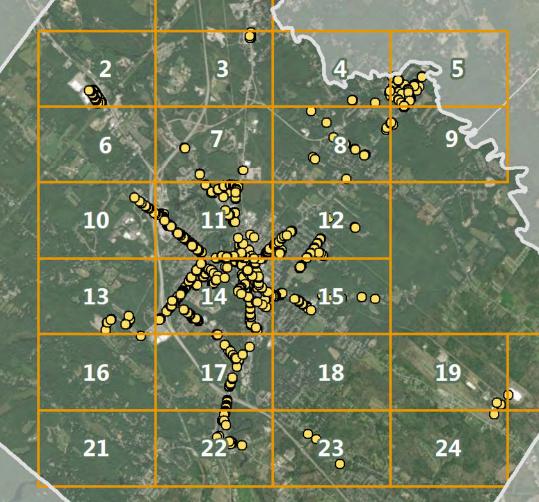

**Rochester Sidewalk, Crosswalk, and Curb Ramp Inventory** Map Index and Curb Ramp Inventory

20

SRPC Information Prepared by Strafford Regional Planning Commission 150 Wakefield Street #12 Rochester, NH 03867 603-994-3500