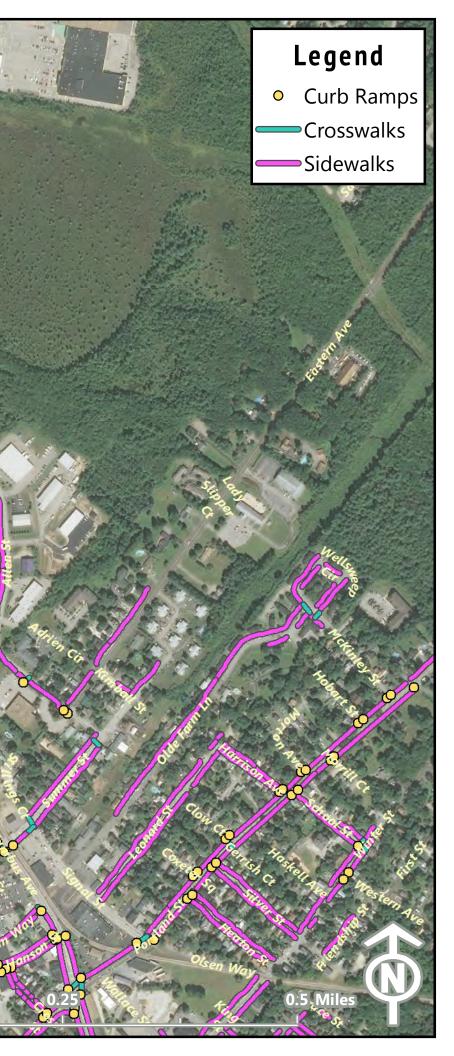

# Legend Curb Ramps Crosswalks Sidewalks

SRPC Information Prepared by Strafford Regional Planning Commission 150 Wakefield Street #12 Rochester, NH 03867 603-994-3500

Map Author and Date Author: Jackson Rand Date: 11/14/2019