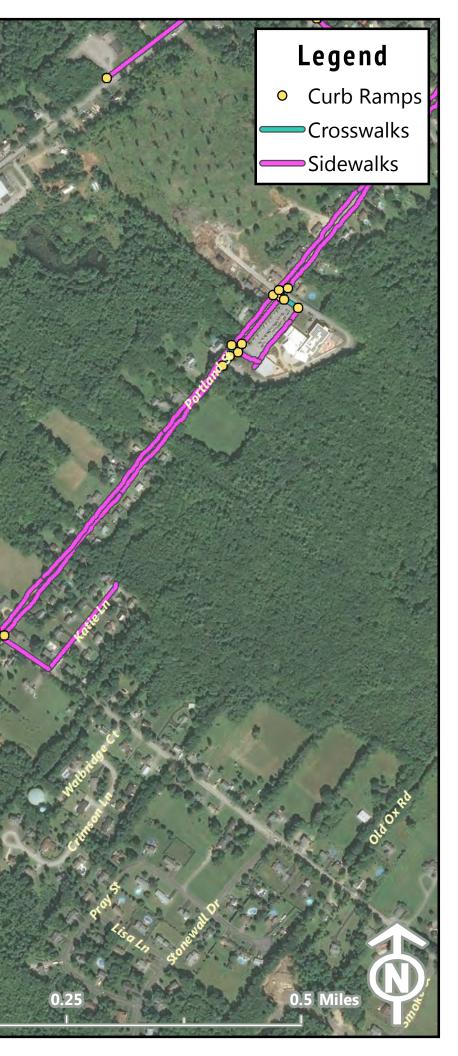

### Legend Curb Ramps Crosswalks Sidewalks

Walnut St

).25

SRPC Information Prepared by Strafford Regional Planning Commission 150 Wakefield Street #12 Rochester, NH 03867 603-994-3500

Map Author and Date Author: Jackson Rand Date: 11/14/2019