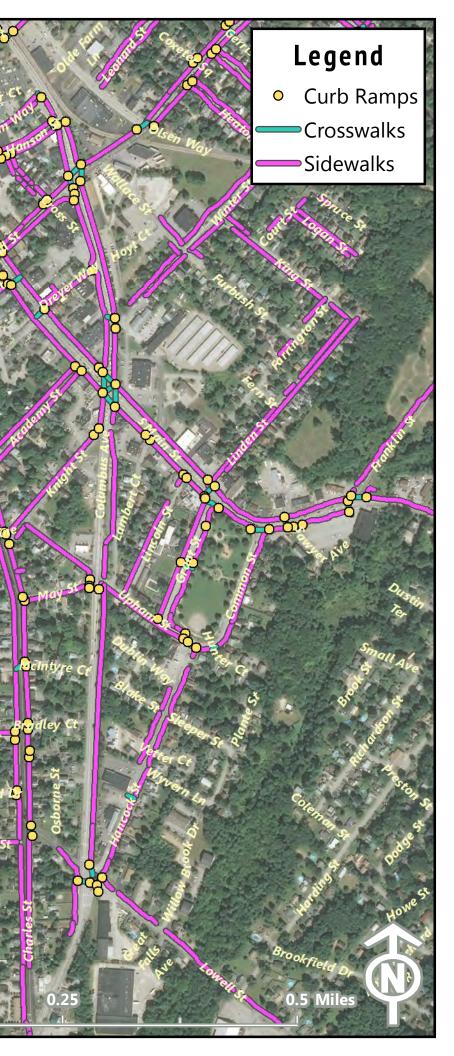

# Legend Curb Ramps Crosswalks Sidewalks

Roger Aller

0.5 Miles

SRPC Information Prepared by Strafford Regional Planning Commission 150 Wakefield Street #12 Rochester, NH 03867 603-994-3500

> Map Author and Date Author: Jackson Rand Date: 11/14/2019

### Legend Curb Ramps Crosswalks Sidewalks

Walnut St

).25

SRPC Information Prepared by Strafford Regional Planning Commission 150 Wakefield Street #12 Rochester, NH 03867 603-994-3500

Map Author and Date Author: Jackson Rand Date: 11/14/2019

### Curb Ramps Crosswalks Sidewalks

0.5 Miles

SRPC Information Prepared by Strafford Regional Planning Commission 150 Wakefield Street #12 Rochester, NH 03867 603-994-3500

Map Author and Date Author: Jackson Rand Date: 11/14/2019

## Legend Curb Ramps Crosswalks Sidewalks

SRPC Information Prepared by Strafford Regional Planning Commission 150 Wakefield Street #12 Rochester, NH 03867 603-994-3500

> Map Author and Date Author: Jackson Rand Date: 11/14/2019

# Legend Curb Ramps Crosswalks Sidewalks

SRPC Information Prepared by Strafford Regional Planning Commission 150 Wakefield Street #12 Rochester, NH 03867 603-994-3500

Map Author and Date Author: Jackson Rand Date: 11/14/2019

# Legend Curb Ramps Crosswalks Sidewalks