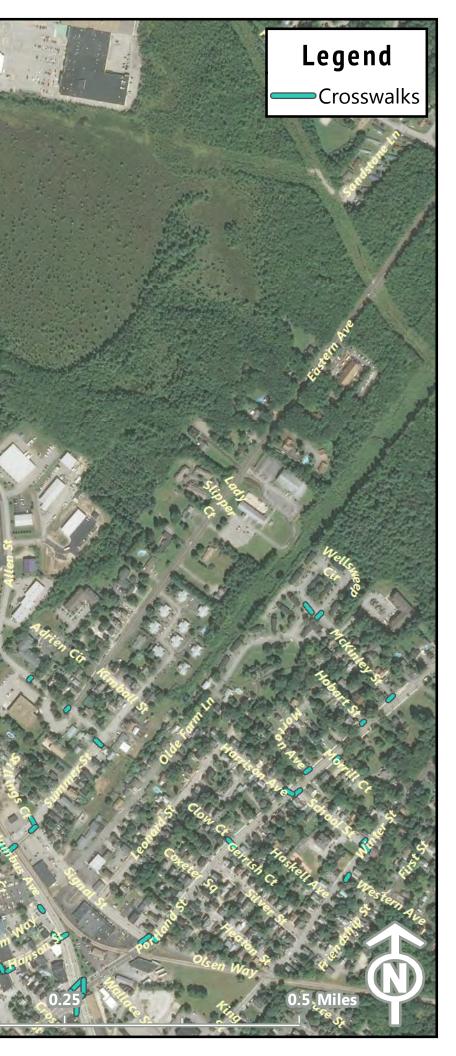

## **Legend** Crosswalks

Walnut St

0.25

SRPC Information repared by Strafford Regional Planning Commission 150 Wakefield Street #12 Rochester, NH 03867 603-994-3500

Map Author and Date Author: Jackson Rand Date: 11/14/2019