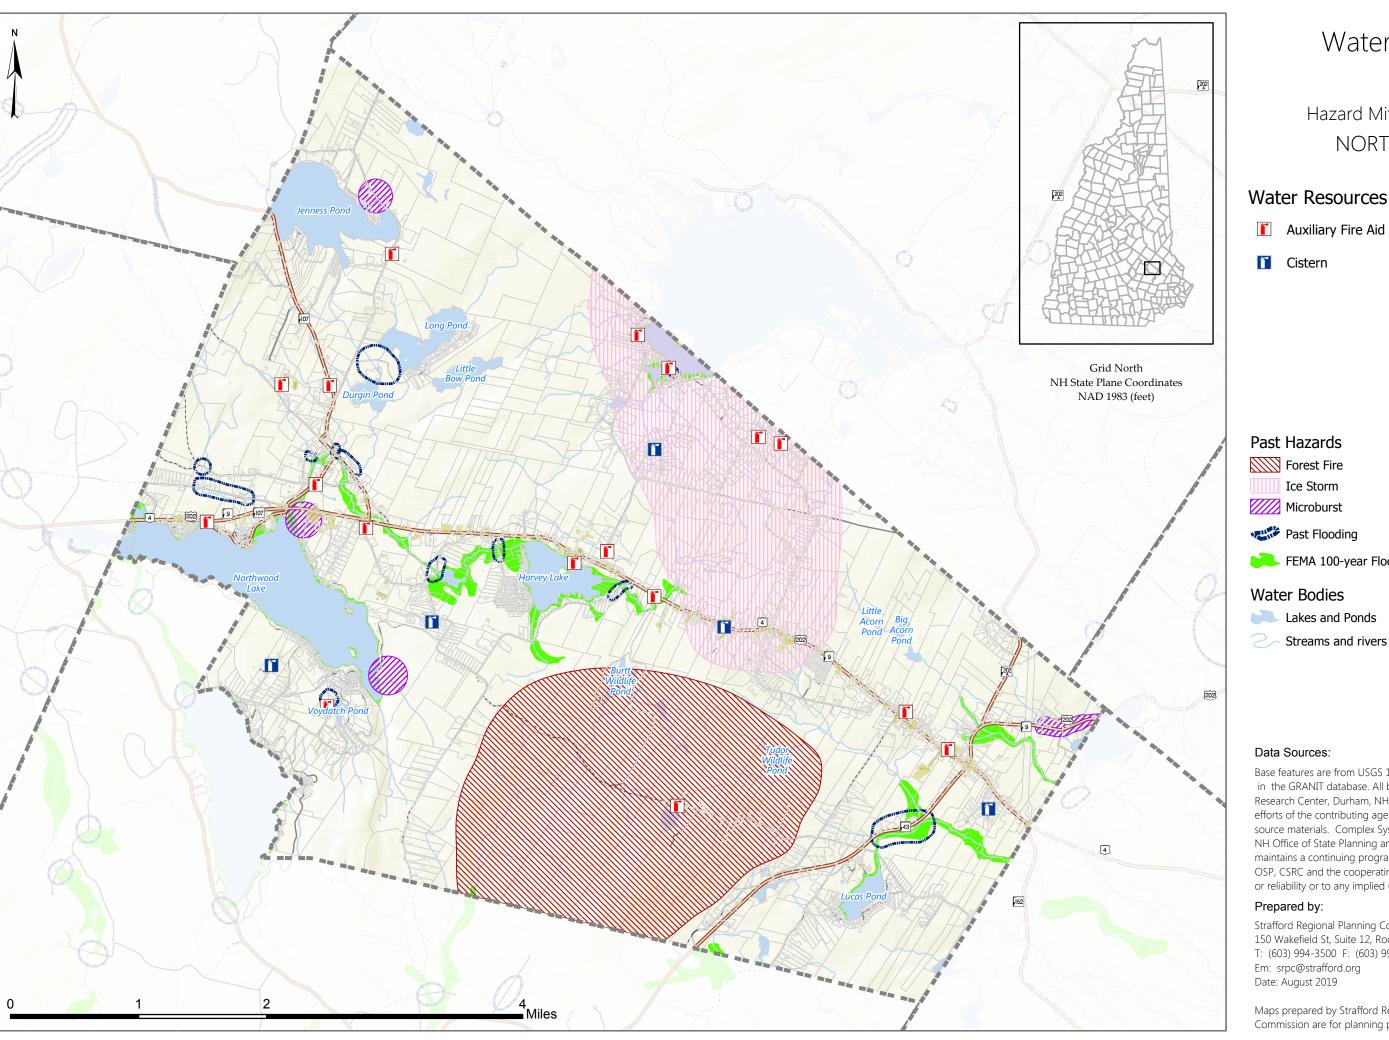

# Water Resources

Hazard Mitigation Plan (2019) NORTHWOOD, NH

## Water Resources

Auxiliary Fire Aid

Cistern

### Past Hazards

Forest Fire Ice Storm

**Microburst** 

Past Flooding

FEMA 100-year Floodplain

#### Water Bodies

Lakes and Ponds

Private

Not Maintained

Lot Lines Northwood

Impervious Surface

^ ✓ Railroads

Transportation