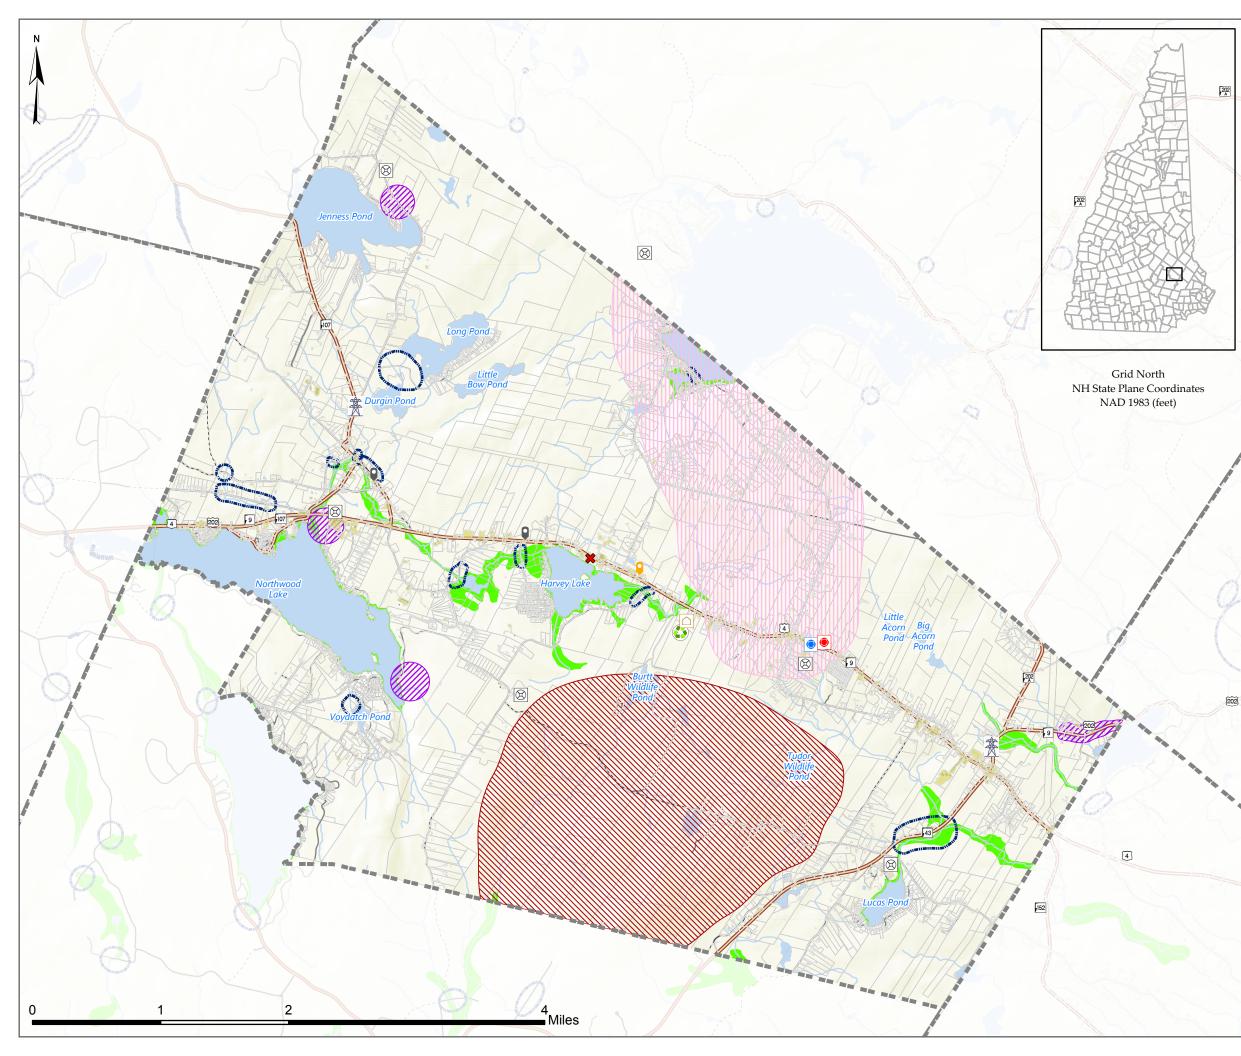

## Data Sources:

Base features are from USGS 1:24,000 scale Digital Line Graphs, as archived in the GRANIT database. All base features distributed by Complex Systems Research Center, Durham, NH. Digital data in NH GRANIT represent the efforts of the contributing agencies to record information from the cited source materials. Complex Systems Research Center, under contract to the NH Office of State Planning and in consultation with cooperating agencies, maintains a continuing program to identify and correct errors in these data. OSP, CSRC and the cooperating agencies make no claim as to the validity or reliability or to any implied uses of these data.

## Prepared by:

Strafford Regional Planning Commission 150 Wakefield St, Suite 12, Rochester, NH 03867 T: (603) 994-3500 F: (603) 994-3504 Em: srpc@strafford.org Date: August 2019

Maps prepared by Strafford Regional Planning Commission are for planning purposes only.