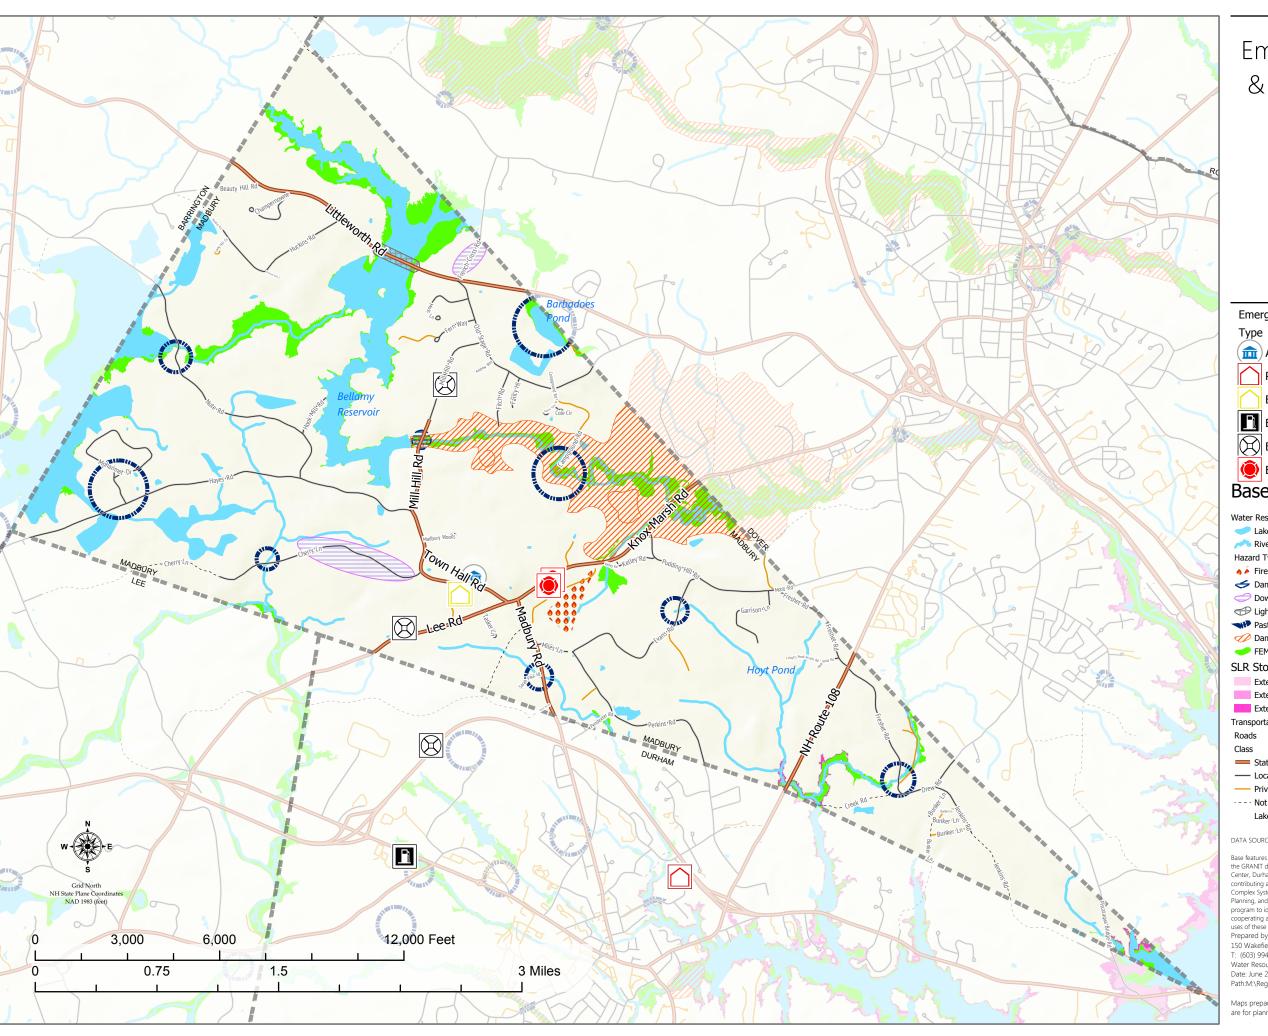

## Emergency Response Facilities & Past and Potential Hazards

## 2019 Hazard Mitigation Plan

## MADBURY, NH

the GRANIT database. All base features distributed by Complex Systems Research Center, Durham, NH. Digital data in NH GRANIT represent the efforts of the contributing agencies to record information from the cited source materials. Complex Systems Research Center, under contract to the NH Office of State Planning, and in consultation with cooperating agencies, maintains a continuing Pranting, and in consumation with cooperating agencies, maintains a continuing program to identify and correct errors in these data. OSP, CSRC and the cooperating agencies make no claim as to the validity or reliability or to any implied uses of these data.