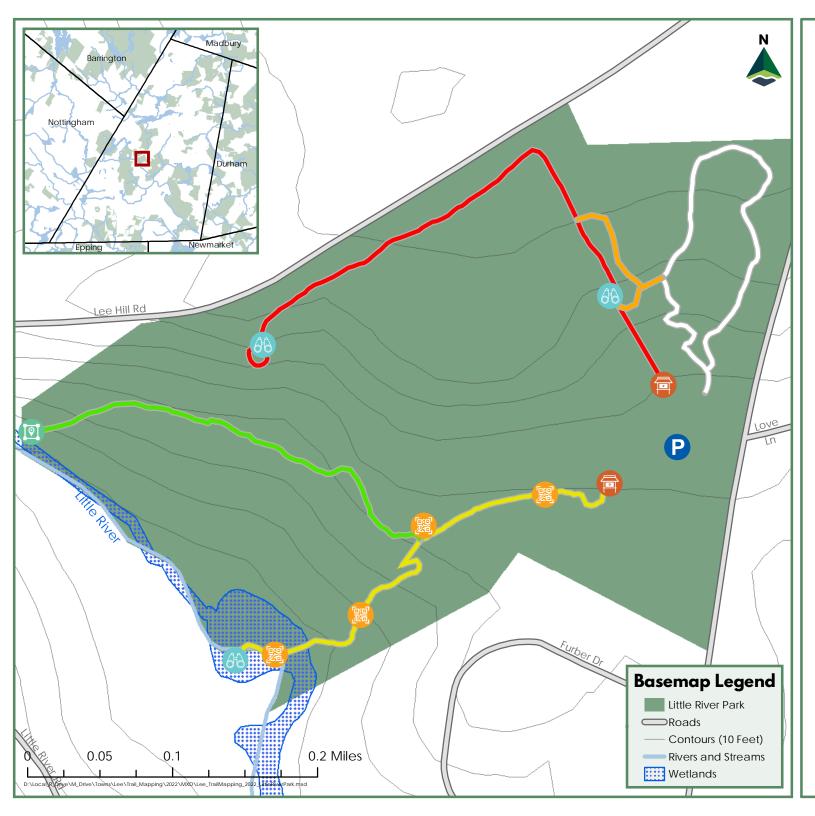

## Little River Park

Lee, NH Trail Map

## **Trails**

Connector Trail

Forest Loop Trail (0.4 Miles)

Ridge Trail (0.5 Miles)

River Trail (0.4 Miles)

The River Trail Extension (0.3 Miles)

## **Points of Interest**

Prepared by Strafford Regional Planning Commission 150 Wakefield Street #12 Rochester, NH 03867 603-994-3500 Map Author and Date Author: Jackson Rand Date: 12/29/2022

Base data layers generally from ESRI, NH GRANIT, NHDOT, USGS, and the Town of Nottingham. These agencies and organizations have derived this data using a variety of cited source materials, at different time frames, through different methodologies, with varying levels of accuracy. As such, errors are often inherent in GIS data and should be used for planning purposes only. The presented data is sometimes only a subset of the original data. Please visit the original location of the data, contact the original host source, or contact SRPC for information on the full data set.