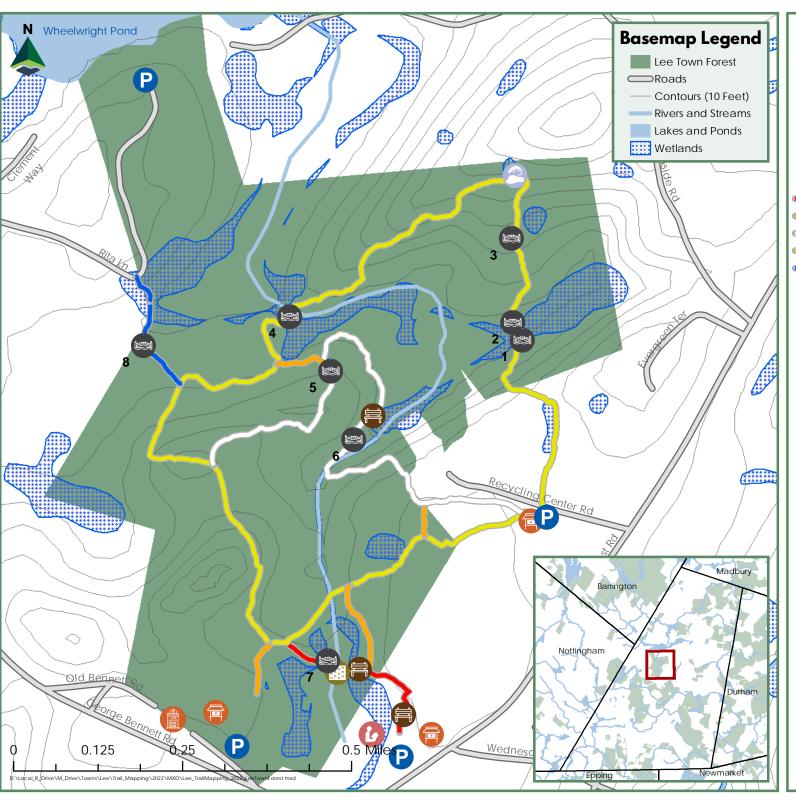

## Lee Town Forest

Lee, NH Trail Map

## **Trails**

Bog Trail (0.3 Miles)

Connector Trail

The Crosswalk Trail (1.0 Miles)

The Roundabout Trail (2.2 Miles)

The Wheelwright Pond Trail (0.2 Miles)

## **Points of Interest**

Bench

Bog Platform

Bridge

Fire/Police Complex

Information Kiosk

Library

Parking