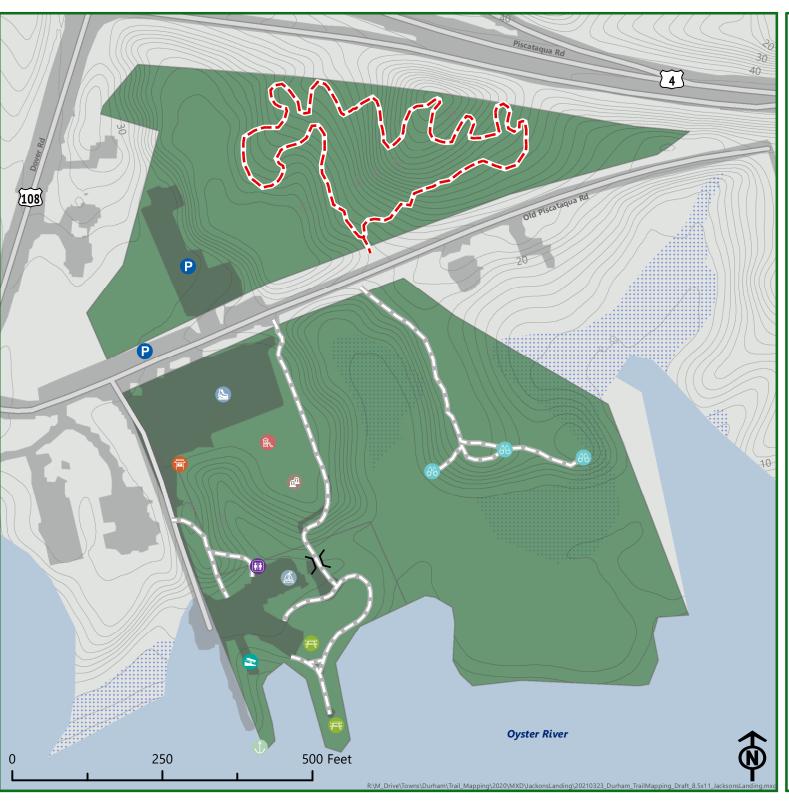

#### **Trails**

- Accessible Trails (0.4 Miles)
- Jackson Hill Trail (0.4 Miles)

#### **Map Features**

- Jackson's Landing Lakes and Ponds Conservation Land Wetlands
- Impervious Surface
- Contours (2 Feet)

#### **Points of Interest**

- Boat Launch
- Picnic Table Playground
- **Boat Shed Burial Ground** 
  - Restroom

Scenic View

- Dock
- Kiosk
- Skating Rink

Parking ] [ Bridge

| <b>\</b> | =%       | 太        | <b>₹</b> | <b>્ર</b> | <b>ķ</b> |
|----------|----------|----------|----------|-----------|----------|
|          | <b>~</b> | <b>~</b> | <b>~</b> | <b>/</b>  | <b>~</b> |