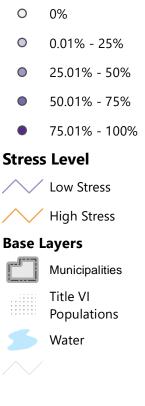

#### Legend

The accessibility of destinations is the percent of blocks within 2 miles that are accessible on low stress roads.

Destinations that are accessible will have a higher percent of blocks that can access them.

# Legend

The accessibility of destinations is the percent of blocks within 2 miles that are accessible on low stress roads.

Destinations that are accessible will have a higher percent of blocks that can access them.

## Legend

The accessibility of destinations is the percent of blocks within 2 miles that are accessible on low stress roads.

Destinations that are accessible will have a higher percent of blocks that can access them.

## Legend