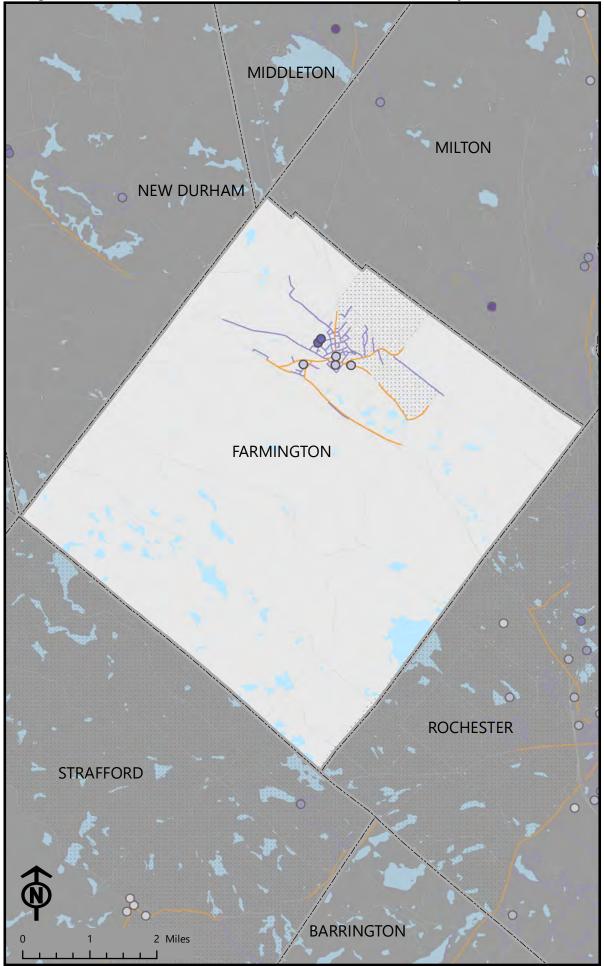

LEVEL? TRAFFIC STRESS

The accessibility of destinations is the percent of blocks within 2 miles that are accessible on low stress roads.

Destinations that are accessible will have a higher percent of blocks that can access them.

# LEVEL? TRAFFIC STRESS

The accessibility of destinations is the percent of blocks within 2 miles that are accessible on low stress roads.

Destinations that are accessible will have a higher percent of blocks that can access them.

## Legend

LEVEL! TRAFFIC STRESS

The accessibility of destinations is the percent of blocks within 2 miles that are accessible on low stress roads.

Destinations that are accessible will have a higher percent of blocks that can access them.

#### LEVEL<sup>9</sup> TRAFFIC STRESS The accessibility of destinations is the percent of blocks

within 2 miles that are accessible on low stress roads.

Destinations that are accessible will have a higher percent of blocks that can access them.

The accessibility of destinations is the percent of blocks within 2 miles that are accessible on low stress roads.

Destinations that are accessible will have a higher percent of blocks that can access them.

## Legend

LEVEL? TRAFFIC STRESS

> The accessibility of destinations is the percent of blocks within 2 miles that are accessible on low stress roads.

Destinations that are accessible will have a higher percent of blocks that can access them.

### Legend Accessibility of Destinations

LEVEL? TRAFFIC STRESS

The accessibility of destinations is the percent of blocks within 2 miles that are accessible on low stress roads.

Destinations that are accessible will have a higher percent of blocks that can access them.