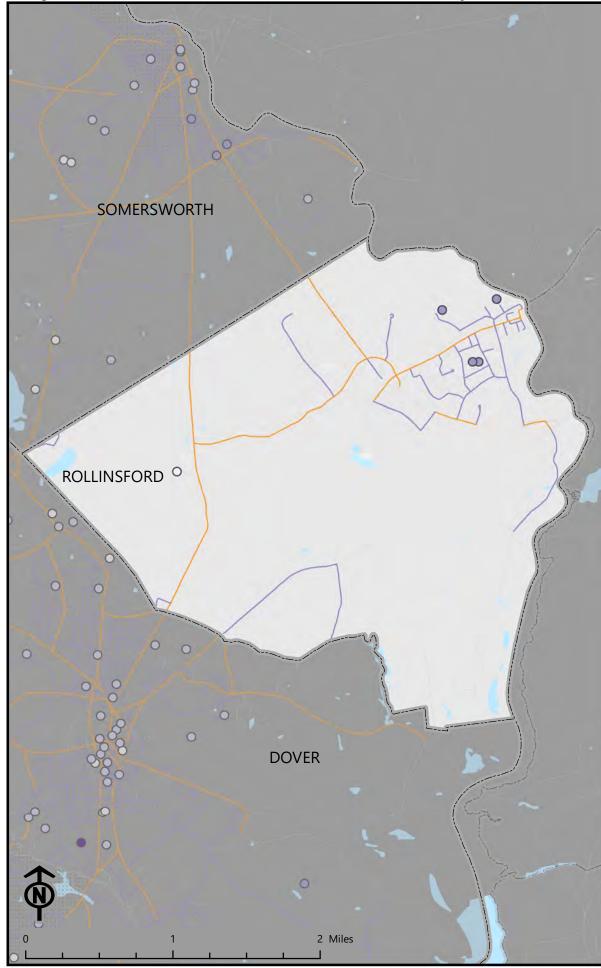

LEVEL? TRAFFIC STRESS

The accessibility of destinations is the percent of blocks within 2 miles that are accessible on low stress roads.

Destinations that are accessible will have a higher percent of blocks that can access them.

The accessibility of destinations is the percent of blocks within 2 miles that are accessible on low stress roads.

Destinations that are accessible will have a higher percent of blocks that can access them.