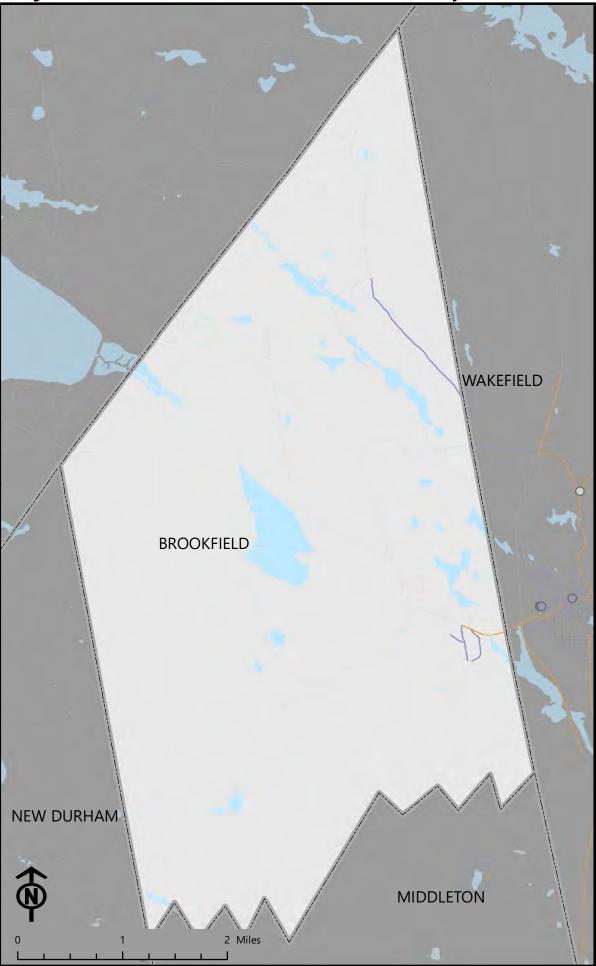

The accessibility of destinations is the percent of blocks within 2 miles that are accessible on low stress roads.

Destinations that are accessible will have a higher percent of blocks that can access them.