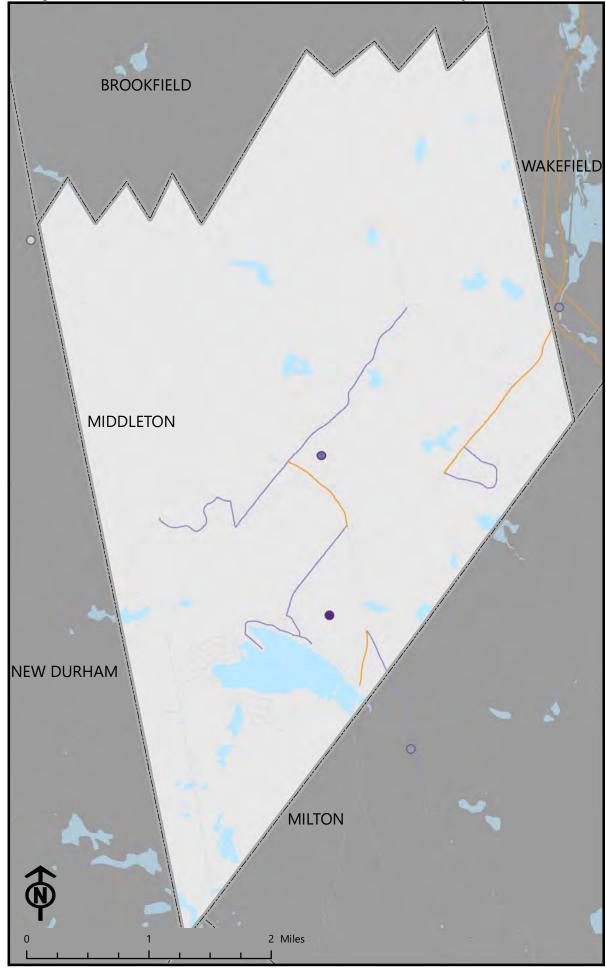

The accessibility of destinations is the percent of blocks within 2 miles that are accessible on low stress roads.

Destinations that are accessible will have a higher percent of blocks that can access them.