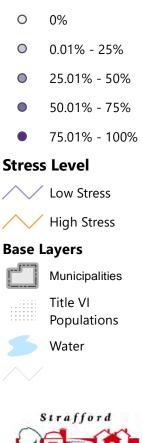

LEVEL? TRAFFIC STRESS

The accessibility of destinations is the percent of blocks within 2 miles that are accessible on low stress roads.

Destinations that are accessible will have a higher percent of blocks that can access them.

The accessibility of destinations is the percent of blocks within 2 miles that are accessible on low stress roads.

Destinations that are accessible will have a higher percent of blocks that can access them.