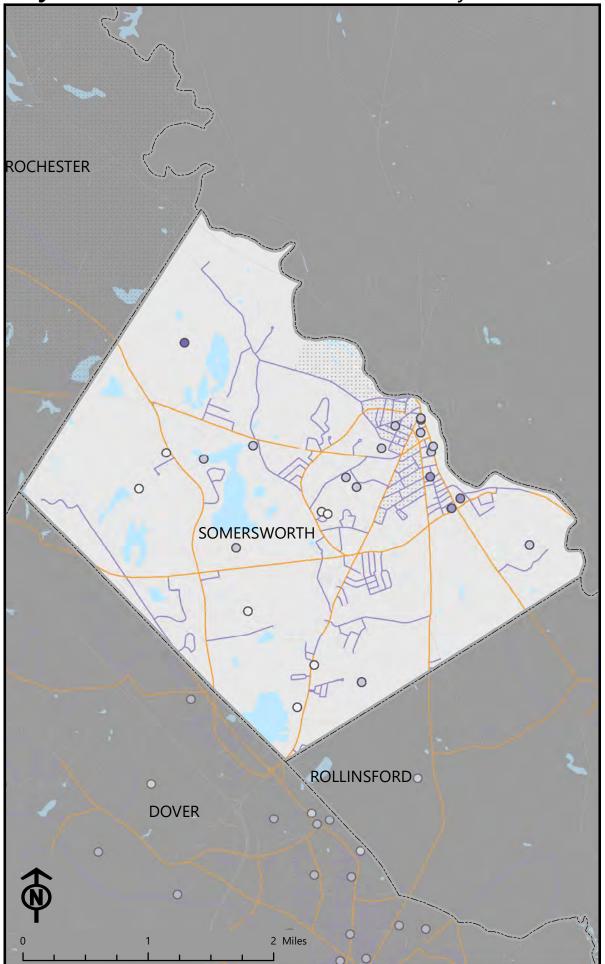

# LEVEL? TRAFFIC STRESS

The accessibility of destinations is the percent of blocks within 2 miles that are accessible on low stress roads.

Destinations that are accessible will have a higher percent of blocks that can access them.

The accessibility of destinations is the percent of blocks within 2 miles that are accessible on low stress roads.

Destinations that are accessible will have a higher percent of blocks that can access them.