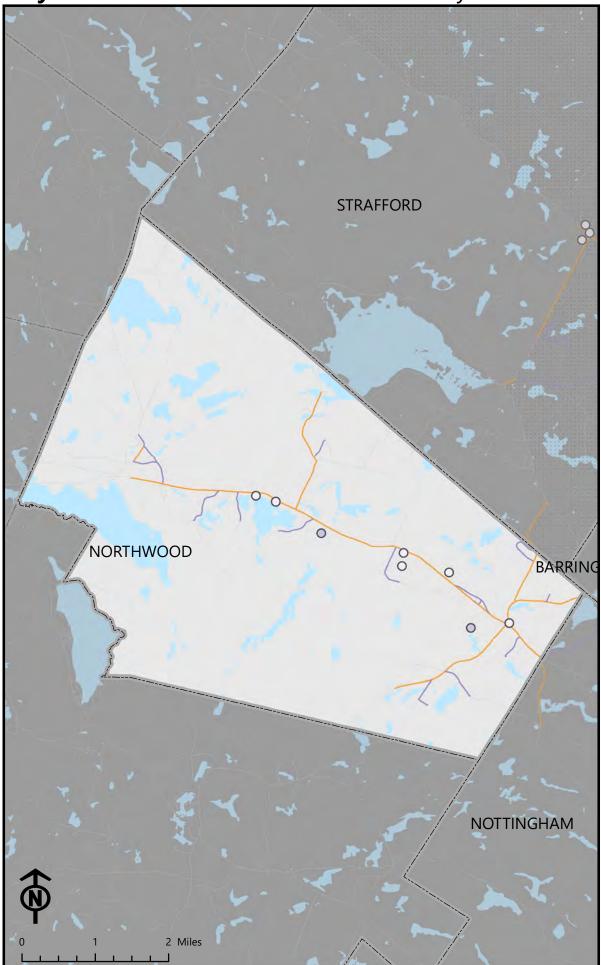

LEVEL? TRAFFIC STRESS

The accessibility of destinations is the percent of blocks within 2 miles that are accessible on low stress roads.

Destinations that are accessible will have a higher percent of blocks that can access them.

The accessibility of destinations is the percent of blocks within 2 miles that are accessible on low stress roads.

Destinations that are accessible will have a higher percent of blocks that can access them.