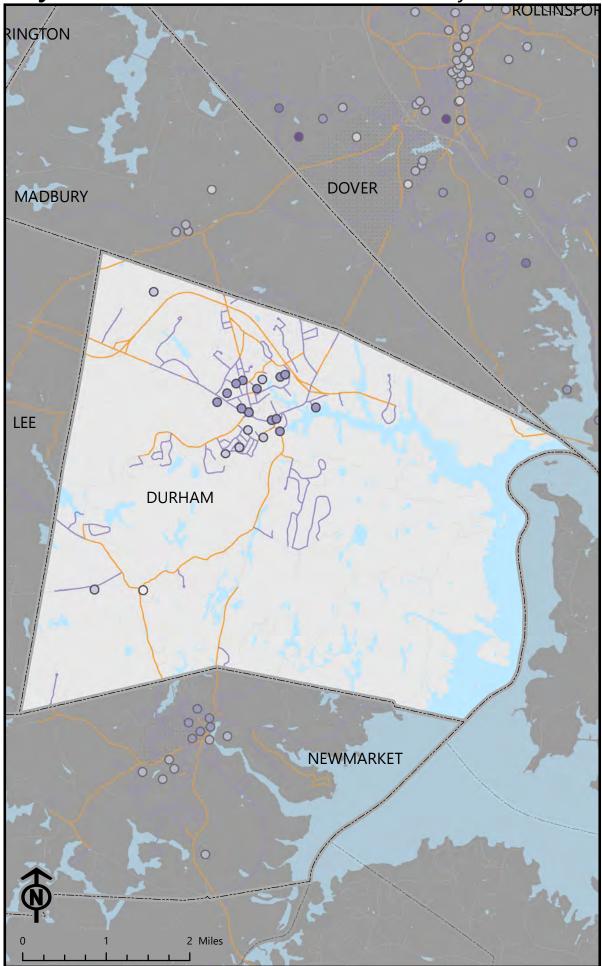

LEVEL? TRAFFIC STRESS

The accessibility of destinations is the percent of blocks within 2 miles that are accessible on low stress roads.

Destinations that are accessible will have a higher percent of blocks that can access them.

# LEVEL? TRAFFIC STRESS

The accessibility of destinations is the percent of blocks within 2 miles that are accessible on low stress roads.

Destinations that are accessible will have a higher percent of blocks that can access them.

## Legend

LEVEL! TRAFFIC STRESS

The accessibility of destinations is the percent of blocks within 2 miles that are accessible on low stress roads.

Destinations that are accessible will have a higher percent of blocks that can access them.

#### LEVEL<sup>9</sup> TRAFFIC STRESS The accessibility of destinations is the percent of blocks

within 2 miles that are accessible on low stress roads.

Destinations that are accessible will have a higher percent of blocks that can access them.