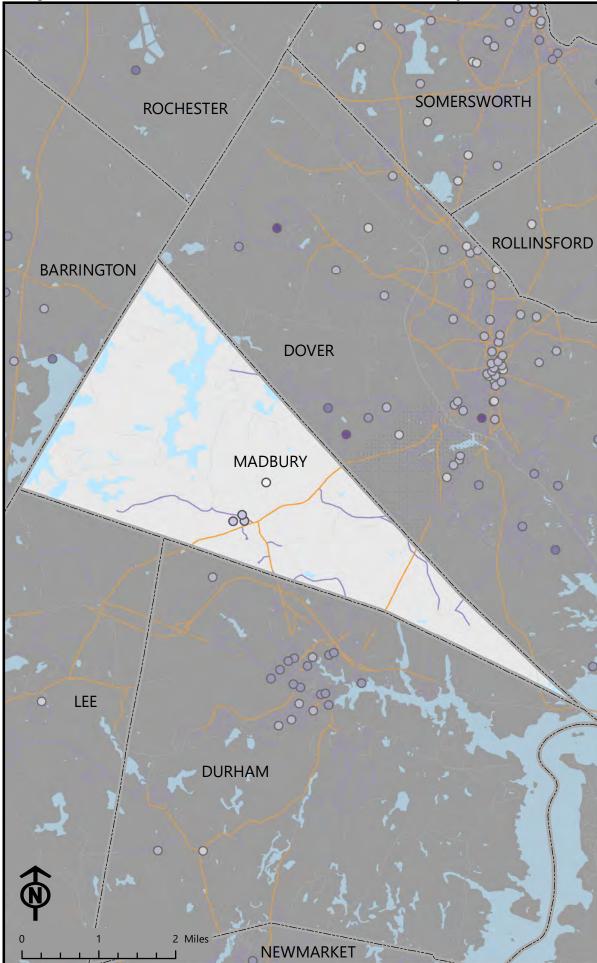

The accessibility of destinations is the percent of blocks within 2 miles that are accessible on low stress roads.

Destinations that are accessible will have a higher percent of blocks that can access them.