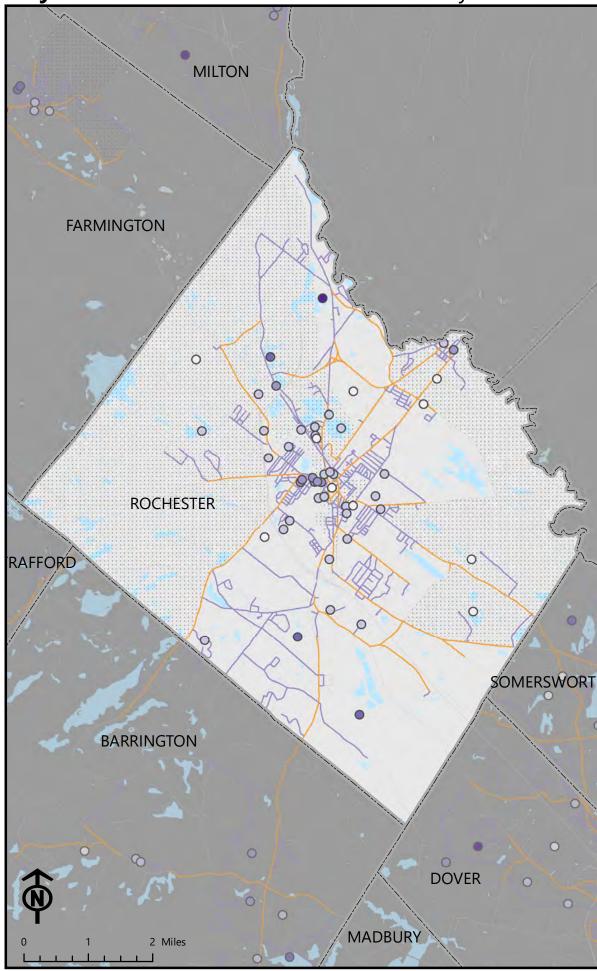

The accessibility of destinations is the percent of blocks within 2 miles that are accessible on low stress roads.

Destinations that are accessible will have a higher percent of blocks that can access them.