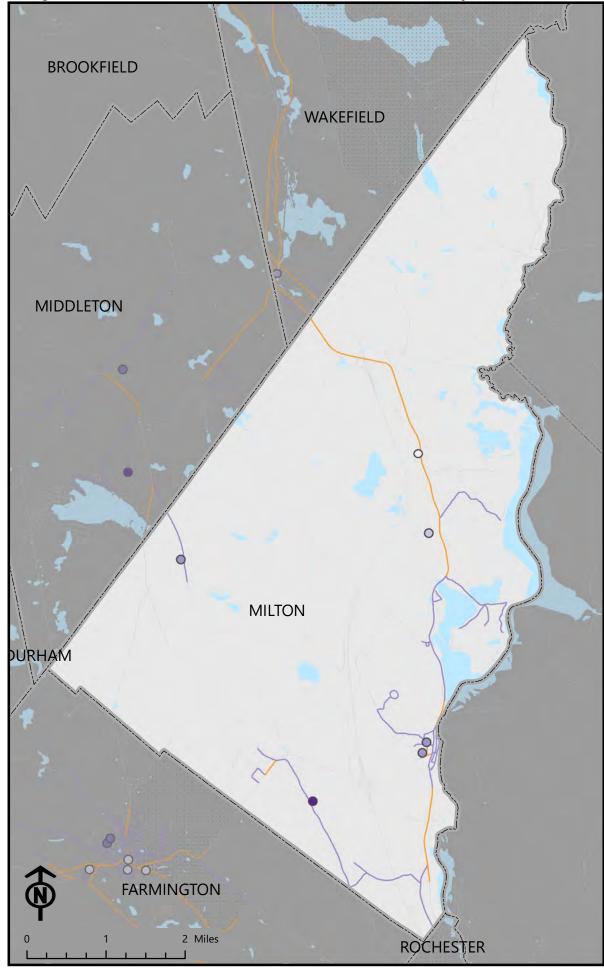

LEVEL? TRAFFIC STRESS

The accessibility of destinations is the percent of blocks within 2 miles that are accessible on low stress roads.

Destinations that are accessible will have a higher percent of blocks that can access them.

#### Legend Accessibility of Destinations 0 0% $\bigcirc$ 0.01% - 25% $\bigcirc$ 25.01% - 50% 50.01% - 75% 75.01% - 100% **Stress Level** Low Stress **High Stress Base Layers** Municipalities Title VI Populations Water Strafford **REGIONAL PLANNING** COMMISSION