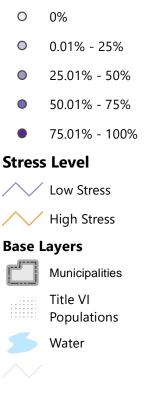

# LEVEL? TRAFFIC STRESS

The accessibility of destinations is the percent of blocks within 2 miles that are accessible on low stress roads.

Destinations that are accessible will have a higher percent of blocks that can access them.

The accessibility of destinations is the percent of blocks within 2 miles that are accessible on low stress roads.

Destinations that are accessible will have a higher percent of blocks that can access them.