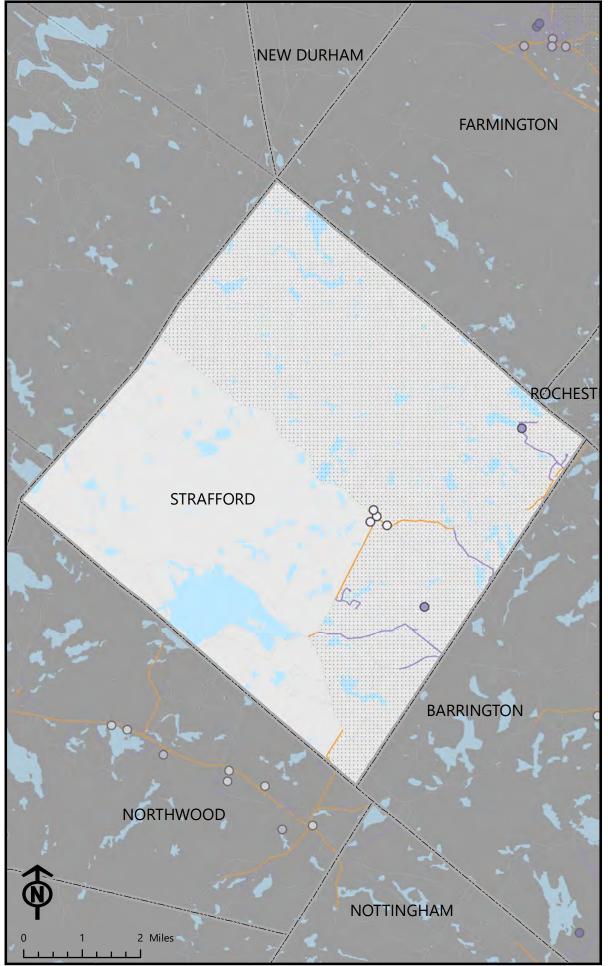

LEVEL? TRAFFIC STRESS

The accessibility of destinations is the percent of blocks within 2 miles that are accessible on low stress roads.

Destinations that are accessible will have a higher percent of blocks that can access them.

#### Legend Accessibility of Destinations 0 0% $\bigcirc$ 0.01% - 25% $\bigcirc$ 25.01% - 50% 50.01% - 75% 75.01% - 100% **Stress Level** Low Stress **High Stress Base Layers** Municipalities Title VI Populations Water Strafford **REGIONAL PLANNING** COMMISSION