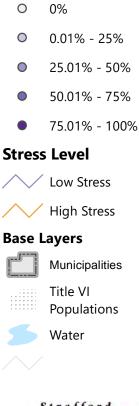

# LEVEL? TRAFFIC STRESS

The accessibility of destinations is the percent of blocks within 2 miles that are accessible on low stress roads.

Destinations that are accessible will have a higher percent of blocks that can access them.

#### Legend Accessibility of Destinations 0 0% $\bigcirc$ 0.01% - 25% $\bigcirc$ 25.01% - 50% 50.01% - 75% 75.01% - 100% **Stress Level** Low Stress **High Stress Base Layers** Municipalities Title VI Populations Water Strafford **REGIONAL PLANNING** COMMISSION