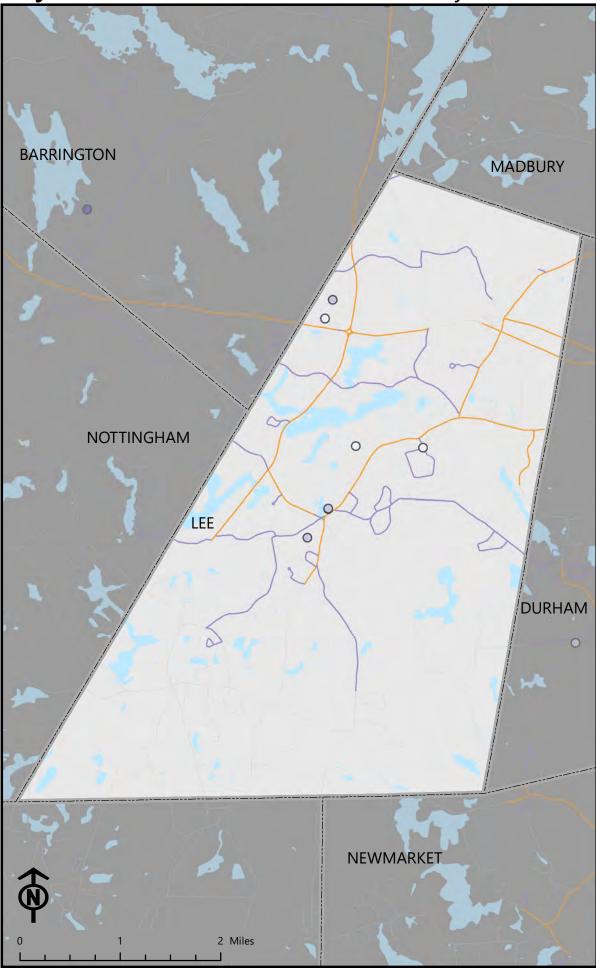

#### Legend Accessibility of Destinations 0 0% $\bigcirc$ 0.01% - 25% $\bigcirc$ 25.01% - 50% 50.01% - 75% 75.01% - 100% **Stress Level** Low Stress **High Stress Base Layers** Municipalities Title VI Populations Water Strafford **REGIONAL PLANNING** COMMISSION

#### Legend Accessibility of **Destinations** 0 0% 0.01% - 25% $\bigcirc$ $\bigcirc$ 25.01% - 50% 50.01% - 75% 75.01% - 100% **Stress Level** Low Stress **High Stress Base Layers** Municipalities Title VI Populations Water Strafford **REGIONAL PLANNING** COMMISSION

# Legend Accessibility of Destinations 0 0 0 0 0 0 0 0 0 0 0 0 0 0 0 0 0 0 0 0 0 0 0 0 0 0 0 0 0 0 0 0 0 0 0 0 0 0 0 0 0 0 0 0 0 0 0 0 0 0 0 </t

High Stress
Base Layers
Municipalities
Title VI
Populations
Water

#### Legend Accessibility of Destinations 0 0% $\bigcirc$ 0.01% - 25% $\bigcirc$ 25.01% - 50% 50.01% - 75% 75.01% - 100% **Stress Level** Low Stress **High Stress Base Layers** Municipalities Title VI Populations Water Strafford

REGIONAL PLANNING

The accessibility of destinations is the percent of blocks within 2 miles that are accessible on low stress roads.

Destinations that are accessible will have a higher percent of blocks that can access them.