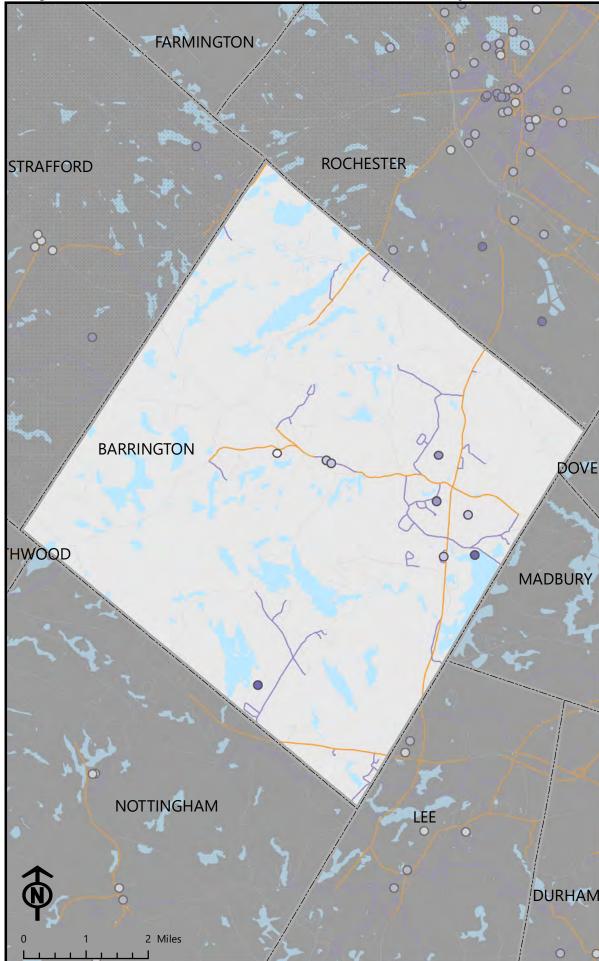

LEVEL? TRAFFIC STRESS

The accessibility of destinations is the percent of blocks within 2 miles that are accessible on low stress roads.

Destinations that are accessible will have a higher percent of blocks that can access them.

The accessibility of destinations is the percent of blocks within 2 miles that are accessible on low stress roads.

Destinations that are accessible will have a higher percent of blocks that can access them.