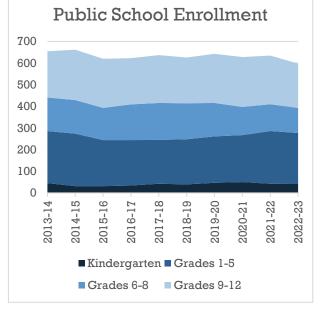

| 12.26% |  |  |
| conle who reported a qualifying |        |        |  |  |

<sup>1</sup> People who reported a qualifying disability when taking the ACS

| Group Quarters              | 2010 | 2020 |
|-----------------------------|------|------|
| Correctional                | 0    | 0    |
| Nursing Homes               | 0    | 0    |
| Other Institutionalized     | 0    | 0    |
| College Dorms               | 0    | 0    |
| Other Non-Institutionalized | 6    | 8    |
| Total                       | 6    | 8    |

#### **Childcare Deserts**

A childcare desert is an area in which the number of children under 5 years old is at least 3 times the capacity of the daycares.

- Children under 5 171
- **Children per Childcare Seat** 5.19
  - Is it a childcare desert? Yes

#### Education





## **Economic Vitality Community Profile**

Strafford town, Strafford County, New Hampshire



| Employment  | 2015 | 2025 | 2035 | 2045 |
|-------------|------|------|------|------|
| Projections | 372  | 392  | 415  | 441  |

#### Labor Force Efficiency



- Lives here, Works elsewhere • Lives here, Works here
- Lives elsewhere, Works here

| Lives:   Here   Here   Not Here   Here   Apr '21   2,240     Works:   Not Here   Here   Here   Here   Apr '22   2,260     Yorks:   30 - 54   331   72   48   Apr '23   2,308     Over 55   242   58   46   Apr '23   2,308     Stl,250   131   49   33   Apr '21   2,240     \$\$1,250 - \$3,333   168   55   37   Beb '23   2,308     \$\$1,250 - \$3,333   168   55   37   Beb '23   Be '23   Be '23   Be '23 </th <th></th> <th></th> <th></th> <th></th> <th></