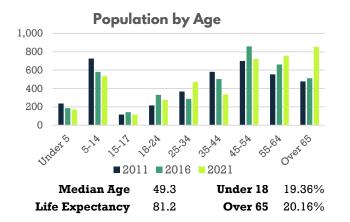

#### **Population Trends and Projections**

Female: 53.77%

#### **Race and Ethnicity**

| Race or Ethniciy                       | 2011 | 2016 | 2021  |
|----------------------------------------|------|------|-------|
| <b>Total Minority</b>                  | 3.7% | 8.5% | 10.3% |
| Black Alone                            | 0.0% | 0.9% | 0.8%  |
| Native American Alone                  | 0.0% | 0.0% | 0.0%  |
| Asian Alone                            | 0.0% | 0.0% | 5.3%  |
| Hawaiian and Pacific<br>Islander Alone | 0.0% | 0.0% | 0.0%  |
| Some Other Race Alone                  | 0.2% | 0.9% | 0.0%  |
| Two Or More Races                      | 1.4% | 1.3% | 2.2%  |
| Hispanic or Latino                     | 2.0% | 5.5% | 1.9%  |