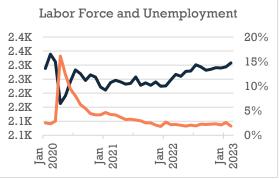

|         | Labor Force | Unemployment Rate |
|---------|-------------|-------------------|
| Jan '20 | 2,288       | 2.8%              |
| Apr '20 | 2,163       | 13.7%             |
| Apr '21 | 2,240       | 2.9%              |
| Apr '22 | 2,260       | 1.9%              |
| Feb '23 | 2,308       | 2.6%              |
|         |             |                   |