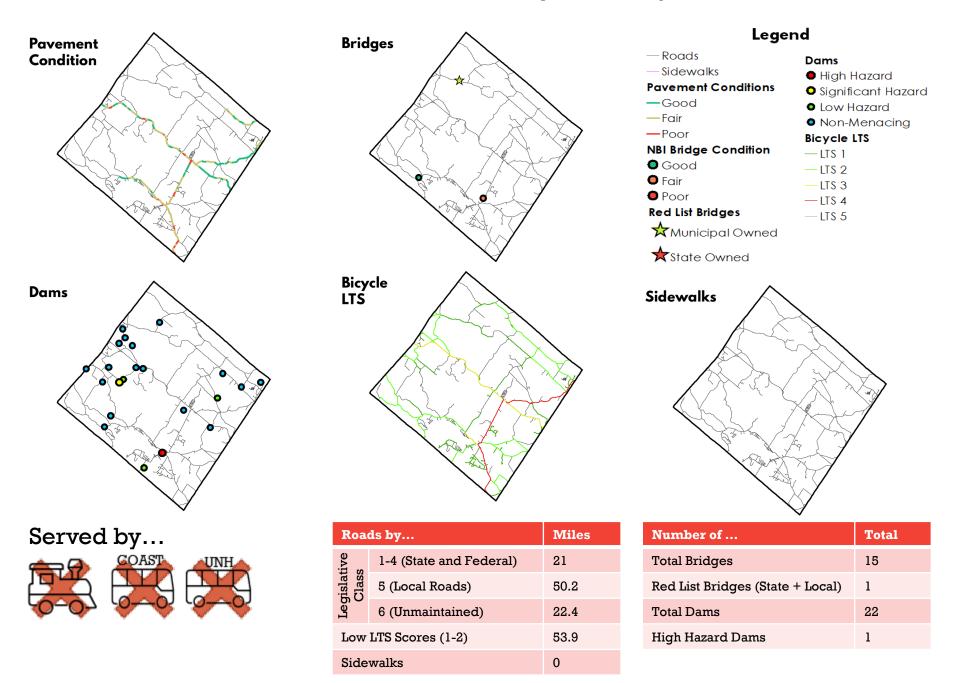

## **Mobility and Accessibility Community Profile**

### Strafford town, Strafford County, New Hampshire