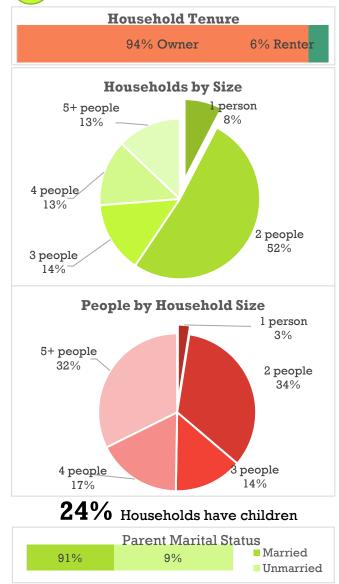

0 |  |  |
| Trails/open land             | 4 |  |  |
| Sports                       | 1 |  |  |
| Beaches/pools                | 0 |  |  |
| Boat launch/etc.             | 1 |  |  |
| Winter                       | 0 |  |  |
| Other                        | 1 |  |  |
| Total                        | 8 |  |  |



Housing Stock

| Density in Areas Zoned Residential |      |  |  |  |
|------------------------------------|------|--|--|--|
| Average units/acre                 | 0.22 |  |  |  |
| Most dense units/acre              | 3.22 |  |  |  |



Income Needed to Afford Mortgages or Rent by Down Payment vs. Per Capita Income \$100K \$50K \$K 2002 2002 2007 2007 2007 51 2014 02016 nwoQ 2018 2006 2008 2010 2012 2020 5% Down ••••• Median Rent - - - - Per Capita Income

## Household Dynamics



## **Mobility and Accessibility Community Profile**

### Strafford town, Strafford County, New Hampshire