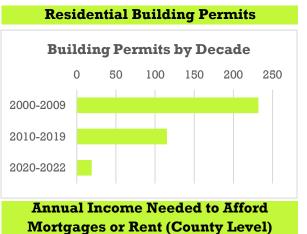

Income Needed to Afford Mortgages or Rent by Down Payment vs. Per Capita Income \$100K \$50K \$K 2002 2002 2007 2007 2007 51 2014 02016 nwoQ 2018 2006 2008 2010 2012 2020 5% Down ••••• Median Rent - - - - Per Capita Income