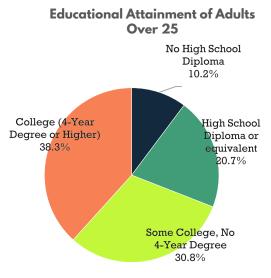

8% | 12.26% |  |  |
| conle who reported a qualifying |        |        |  |  |

<sup>1</sup> People who reported a qualifying disability when taking the ACS

| Group Quarters              | 2010 | 2020 |
|-----------------------------|------|------|
| Correctional                | 0    | 0    |
| Nursing Homes               | 0    | 0    |
| Other Institutionalized     | 0    | 0    |
| College Dorms               | 0    | 0    |
| Other Non-Institutionalized | 6    | 8    |
| Total                       | 6    | 8    |

#### **Childcare Deserts**

A childcare desert is an area in which the number of children under 5 years old is at least 3 times the capacity of the daycares.

- Children under 5 171
- **Children per Childcare Seat** 5.19
  - Is it a childcare desert? Yes

#### Education





## **Economic Vitality Community Profile**

Strafford town, Strafford County, New Hampshire



| Employment  | 2015 | 2025 | 2035 | 2045 |
|-------------|------|------|------|------|
| Projections | 372  | 392  | 415  | 441  |

#### Labor Force Efficiency



- Lives here, Works elsewhere • Lives here, Works here
- Lives elsewhere, Works here

| Lives:   Here   Here   Not Here   Here   Apr '21   2,240     Works:   Not Here   Here   Here   Here   Apr '22   2,260     Yorks:   30 - 54   331   72   48   Apr '23   2,308     Over 55   242   58   46   Apr '23   2,308     Stl,250   131   49   33   Apr '21   2,240     \$\$1,250 - \$3,333   168   55   37   Beb '23   2,308     \$\$1,250 - \$3,333   168   55   37   Beb '23   Be '23   Be '23   Be '23 </th <th></th> <th></th> <th></th> <th></th> <th>