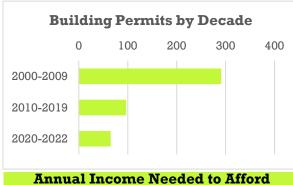

#### **Residential Building Permits**

# Annual Income Needed to Afford Mortgages or Rent (County Level)