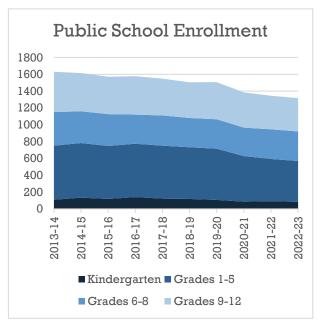

|        |        |

<sup>&</sup>lt;sup>1</sup> People who reported a qualifying disability when taking the ACS

| Group Quarters              | 2010 | 2020 |
|-----------------------------|------|------|
| Correctional                | 12   | 0    |
| Nursing Homes               | 0    | 0    |
| Other Institutionalized     | 0    | 0    |
| College Dorms               | 0    | 0    |
| Other Non-Institutionalized | 0    | 21   |
| Total                       | 12   | 21   |

#### **Childcare Deserts**

A childcare desert is an area in which the number of children under 5 years old is at least 3 times the capacity of the daycares.

Children under 5 311
Children per Childcare Seat 1.02-3.65
Is it a childcare desert? Yes

#### **Education**

#### Educational Attainment of Adults Over 25





# **Economic Vitality Community Profile**

# Somersworth city, Strafford County, New Hampshire



# **Employment**

| Employment  | 2015  | 2025  | 2035  | 2045  |
|-------------|-------|-------|-------|-------|
| Projections | 6,150 | 6,515 | 6,935 | 7,400 |

#### **Labor Force Efficiency**



|                   |                                            |          |        |          | - |
|-------------------|--------------------------------------------|----------|--------|----------|---|
|                   | Lives:                                     | Here     | Here   | Not Here |   |
|                   | Works:                                     | Not Here | Here   | Here     |   |
| er.               | Under 29                                   | 431      | 117    | 461