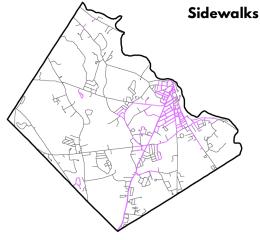

# Served by...

| Roads by             |                         | Miles |
|----------------------|-------------------------|-------|
| Legislative<br>Class | 1-4 (State and Federal) | 15.1  |
|                      | 5 (Local Roads)         | 43.9  |
|                      | 6 (Unmaintained)        | 0.6   |
| Low LTS Scores (1-2) |                         | 39.9  |
| Sidewalks            |                         | 26.4  |

#### Legend

-Roads Sidewalks