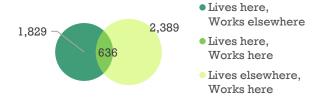

#### **Labor Force Efficiency**

|                   |                                            |          |        |          | - |
|-------------------|--------------------------------------------|----------|--------|----------|---|
|                   | Lives:                                     | Here     | Here   | Not Here |   |
|                   | Works:                                     | Not Here | Here   | Here     |   |
| er.               | Under 29                                   | 431      | 117    | 461      |   |
| Worker<br>Age     | 30 - 54                                    | 950      | 320    | 1,172    |   |
| Š                 | Over 55                                    | 448      | 199    | 756      |   |
| lly<br>1e         | < \$1,250                                  | 459      | 190    | 619      |   |
| Monthly<br>Income | \$1,250 - \$3,333                          | 561      | 214    | 766      |   |
| Ř H               | > \$3,333                                  | 809      | 232    | 1,004    |   |
|                   | Producing                                  | 378      | 152    | 562      |   |
| Sector            | Trade,<br>Transportation,<br>and Utilities | 261      | 111    | 522      | ] |
|                   | All Other Services                         | 1,190    | 373    | 1,305    |   |
| Hous              | ehold 0% 1                                 | 0% 20    | 0% 30% | 6 40%    | 5 |
| Inco              | omes All                                   |          |        |          |   |
| Owner             | Occupied                                   |          |        |          |   |
|                   |                                            |          |        |          |   |