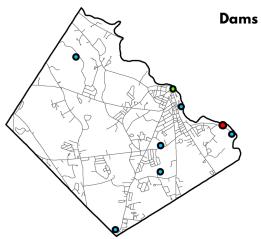

#### **NBI Bridge Condition**

Good Fair

Poor

Red List Bridges

★Municipal Owned

★State Owned

Dams High Hazard

Significant Hazard

Low Hazard

Non-Menacing

#### **Bicycle LTS**

-LTS 1

—LTS 2

-LTS 3 -LTS 4

—LTS 5

| Number of                        | Total |
|----------------------------------|-------|
| Total Bridges                    | 2     |
| Red List Bridges (State + Local) | 0     |
| Total Dams                       | 8     |
| High Hazard Dams                 | 1     |