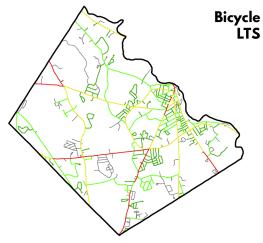

#### **Bicycle LTS**

-LTS 1

—LTS 2

-LTS 3 -LTS 4

—LTS 5

| Number of                        | Total |
|----------------------------------|-------|
| Total Bridges                    | 2     |
| Red List Bridges (State + Local) | 0     |
| Total Dams                       | 8     |
| High Hazard Dams                 | 1     |

# Served by...

| Roads by             |                         | Miles |
|----------------------|-------------------------|-------|
| Legislative<br>Class | 1-4 (State and Federal) | 15.1  |
|                      | 5 (Local Roads)         | 43.9  |
|                      | 6 (Unmaintained)        | 0.6   |
| Low LTS Scores (1-2) |                         | 39.9  |
| Sidewalks            |                         | 26.4  |