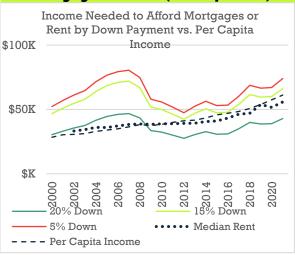

💃 Recreation

| Number of Rec. Sites by Type |    |  |  |  |
|------------------------------|----|--|--|--|
| Playgrounds                  | 5  |  |  |  |
| Parks                        | 3  |  |  |  |
| Trails/open land             | 5  |  |  |  |
| Sports                       | 10 |  |  |  |
| Beaches/pools                | 0  |  |  |  |
| Boat launch/etc.             | 1  |  |  |  |
| Winter                       | 2  |  |  |  |
| Other                        | 1  |  |  |  |
| Total                        | 27 |  |  |  |

# ✓ Voting

#### Based on 2022 Midterm



# ₩ H

# **Housing Stock**

# Density in Areas Zoned Residential Average units/acre 4.15 Most dense units/acre 26.49

#### **Residential Building Permits**



# Annual Income Needed to Afford Mortgages or Rent (County Level)



# **Household Dynamics**



**30%** Households have children



# **Mobility and Accessibility Community Profile**

# Somersworth city, Strafford County, New Hampshire





# Served by...











| Roads by             |                         | Miles |
|----------------------|-------------------------|-------|
| Legislative<br>Class | 1-4 (State and Federal) | 15.1  |
|                      | 5 (Local Roads)         | 43.9  |
|                      | 6 (Unmaintained)        | 0.6   |
| Low LTS Scores (1-2) |                         | 39.9  |
| Sidewalks            |                         | 26.4  |

#### Legend

-Roads Sidewalks

#### **Pavement Conditions**

-Good —Fair

—Poor

#### **NBI Bridge Condition**

Good Fair

Poor

Red List Bridges

★Municipal Owned

★State Owned



Dams