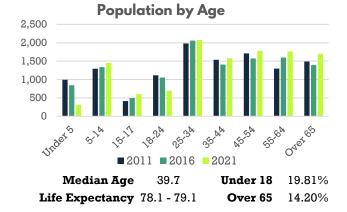

#### **Population Trends and Projections**

#### **Population by Sex**

Male: 51.25% Female: 48.75%

#### **Race and Ethnicity**

| Race or Ethniciy                       | 2011  | 2016  | 2021  |
|----------------------------------------|-------|-------|-------|
| Total Minority                         | 12.3% | 17.2% | 14.5% |
| Black Alone                            | 1.7%  | 3.1%  | 1.7%  |
| Native American Alone                  | 0.2%  | 0.0%  | 0.1%  |
| Asian Alone                            | 2.7%  | 6.9%  | 4.7%  |
| Hawaiian and Pacific<br>Islander Alone | 0.1%  | 0.0%  | 0.0%  |
| Some Other Race Alone                  | 0.6%  | 0.3%  | 0.0%  |
| Two Or More Races                      | 3.3%  | 3.6%  | 3.5%  |
| Hispanic or Latino                     | 3.6%  | 3.3%  | 4.4%  |