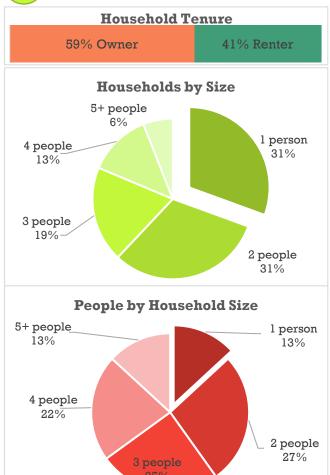

c. Sites by Type |    |  |  |  |
|------------------------------|----|--|--|--|
| Playgrounds                  | 5  |  |  |  |
| Parks                        | 3  |  |  |  |
| Trails/open land             | 5  |  |  |  |
| Sports                       | 10 |  |  |  |
| Beaches/pools                | 0  |  |  |  |
| Boat launch/etc.             | 1  |  |  |  |
| Winter                       | 2  |  |  |  |
| Other                        | 1  |  |  |  |
| Total                        | 27 |  |  |  |

# ✓ Voting

#### Based on 2022 Midterm



# ₩ H

# **Housing Stock**

# Density in Areas Zoned Residential Average units/acre 4.15 Most dense units/acre 26.49

#### **Residential Building Permits**



# Annual Income Needed to Afford Mortgages or Rent (County Level)



# **Household Dynamics**



**30%** Households have children



# **Mobility and Accessibility Community Profile**

# Somersworth city, Strafford County, New Hampshire





# Served by...











| Roads by             |                         | Miles |
|----------------------|-------------------------|-------|
| Legislative<br>Class | 1-4 (State and Federal) | 15.1  |
|                      | 5 (Local Roads)         | 43.9  |
|                      | 6 (Unmaintained)        | 0.6   |
| Low LTS Scores (1-2) |                         | 39.9  |
| Sidewalks            |                         | 26.4  |

#### Legend

-Roads Sidewalks

#### **Pavement Conditions**

-Good —Fair

—Poor

#### **NBI Bridge Condition**

Good Fair

Poor

Red List Bridges

★Municipal Owned

★State Owned



Dams High Hazard

Significant Ha