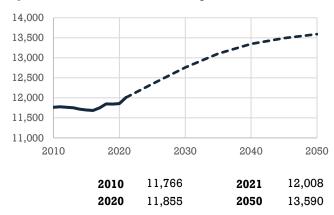

specific metrics to track the region's recovery from the pandemic in the Regional COVID-19 Data Snapshot.

http://strafford.org/measure/data-snapshot/

#### **Other Documents**



Regional Data Snapshot 2022 and 2021 editions



Regional Data Snapshot Interactive Map Viewer



Regional COVID Data Snapshot - May 2021

## Staff



Rachel Dewey



Stephen Geis



Mark Davie



Jackson Rand

### **Future Editions**

Future editions of the Data Snapshot will include the following changes:

- Expand on topics including public health, water resources, recreation, and more.
- An appendix including data tables will be available starting with the 2023 Data Snapshot.

# **Demographic Community Profile**

# Somersworth city, Strafford County, New Hampshire

#### **Population Trends and Projections**





#### **Population by Sex**

Male: 51.25% Female: 48.75%

#### **Race and Ethnicity**

| Race or Ethniciy                       | 2011  | 2016  | 2021  |
|----------------------------------------|-------|-------|-------|
| Total Minority                         | 12.3% | 17.2% | 14.5% |
| Black Alone                            | 1.7%  | 3.1%  | 1.7%  |
| Native American Alone                  | 0.2%  | 0.0%  | 0.1%  |
| Asian Alone                            | 2.7%  | 6.9%  | 4.7%  |
| Hawaiian and Pacific<br>Islander Alone | 0.1%  | 0.0%  | 0.0%  |
| Some Other Race Alone                  | 0.6%  | 0.3%  | 0.0%  |
| Two Or More Races                      | 3.3%  | 3.6%  | 3.5%  |
| Hispanic or Latino                     | 3.6%  | 3.3%  | 4.4%  |

#### People with a Disability<sup>1</su