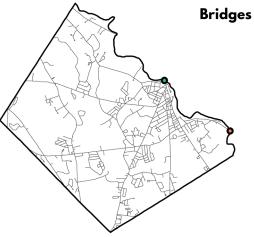

#### **NBI Bridge Condition**

Good Fair

Poor

Red List Bridges

★Municipal Owned

★State Owned

Dams High Hazard

Significant Hazard

# Served by...

| Roads by             |                         | Miles |
|----------------------|-------------------------|-------|
| Legislative<br>Class | 1-4 (State and Federal) | 15.1  |
|                      | 5 (Local Roads)         | 43.9  |
|                      | 6 (Unmaintained)        | 0.6   |
| Low LTS Scores (1-2) |                         | 39.9  |
| Sidewalks            |                         | 26.4  |