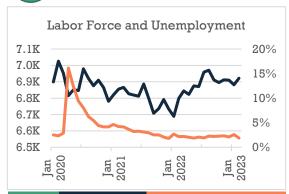

# Labor Force

|         | Labor Force | Unemployment Rate |
|---------|-------------|-------------------|
| Jan '20 | 6,899       | 2.9%              |
| Apr '20 | 6,815       | 17.5%             |
| Apr '21 | 6,827       | 4.0%              |
| Apr '22 | 6,823       | 2.1%              |
| Feb '23 | 6,922       | 2.1%              |