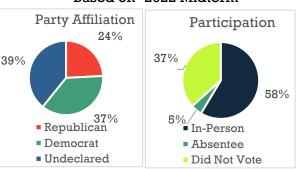

ty, New Hampshire



| Crashes        | 2010-<br>2015 | 2016-<br>2021 |
|----------------|---------------|---------------|
| Fatal          | 4             | 6             |
| Serious Injury | 16            | 22            |

# 💃 Recreation

| Number of Rec. Sites by Type |    |  |  |  |
|------------------------------|----|--|--|--|
| Playgrounds                  | 5  |  |  |  |
| Parks                        | 3  |  |  |  |
| Trails/open land             | 5  |  |  |  |
| Sports                       | 10 |  |  |  |
| Beaches/pools                | 0  |  |  |  |
| Boat launch/etc.             | 1  |  |  |  |
| Winter                       | 2  |  |  |  |
| Other                        | 1  |  |  |  |
| Total                        | 27 |  |  |  |

# ✓ Voting

#### Based on 2022 Midterm



# ₩ H

# **Housing Stock**

# Density in Areas Zoned Residential Average units/acre 4.15 Most dense units/acre 26.49

#### **Residential Building Permits**



# Annual Income Needed to Afford Mortgages or Rent (County Level)



# **Household Dynamics**



**30%** Households have children



# **Mobility and Accessibility Community Profile**

# Somersworth city, Strafford County, New Hampshire





# Served by...











| Roads by             |                         | Miles |
|----------------------|-------------------------|-------|
| Legislative<br>Class | 1-4 (State and Federal) | 15.1  |
|                      | 5 (Local Roads)         | 43.9  |
|                      | 6 (Unmaintained)        | 0.6   |
| Low LTS Scores (1-2) |                         | 39.9  |
| Sidewalks