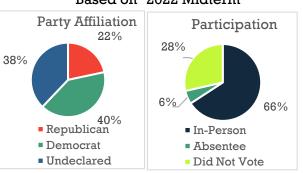

*Livability Community Profile**

#### Lee town, Strafford County, New Hampshire



| Cuachas        | 2010- | 2016- |
|----------------|-------|-------|
| Crashes        | 2015  | 2021  |
| Fatal          | 8     | 16    |
| Serious Injury | 10    | 15    |

# 🖒 Recreation

| Number of Rec. Sites by Type |    |  |  |
|------------------------------|----|--|--|
| Playgrounds                  | 3  |  |  |
| Parks                        | 0  |  |  |
| Trails/open land             | 3  |  |  |
| Sports                       | 4  |  |  |
| Beaches/pools                | 0  |  |  |
| Boat launch/etc.             | 0  |  |  |
| Winter                       | 0  |  |  |
| Other                        | 1  |  |  |
| Total                        | 10 |  |  |

# ✓ Voting

#### Based on 2022 Midterm



# **Hou**

#### **Housing Stock**



#### **Residential Building Permits**



## Annual Income Needed to Afford Mortgages or Rent (County Level)



## **Household Dynamics**



## **28%** Households have children



## **Mobility and Accessibility Community Profile**

## Lee town, Strafford County, New Hampshire





Served by...









| Bicycle<br>LTS | And