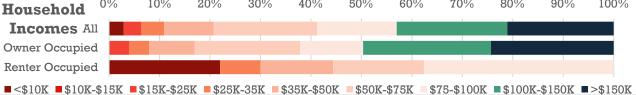

#### Labor Force Efficiency

|   |                   |                                            |          |       |          | Apr 4  |
|---|-------------------|--------------------------------------------|----------|-------|----------|--------|
|   |                   | Lives:                                     | Here     | Here  | Not Here | Apr '2 |
|   |                   | Works:                                     | Not Here | Here  | Here     | Apr '2 |
|   | er                | Under 29                                   | 118      | 14    | 204      | Feb '2 |
|   | Worker<br>Age     | 30 - 54                                    | 407      | 28    | 244      |        |
|   | ĕ <sup>™</sup>    | Over 55                                    | 193      | 26    | 108      |        |
| Ī | lly<br>le         | < \$1,250                                  | 153      | 28    | 207      |        |
|   | Monthly<br>Income | \$1,250 - \$3,333                          | 152      | 13    | 133      |        |
|   | Ĕ H               | > \$3,333                                  | 413      | 27    | 216      | Me     |
| Ī |                   | Producing                                  | 83       | 11    | 59       |        |
|   | Sector            | Trade,<br>Transportation,<br>and Utilities | 71       | 12    | 182      | Perce  |
|   |                   | All Other Services                         | 564      | 45    | 315      |        |
|   | Hous              | ehold 0%                                   | 10% 20   | % 309 | % 40%    | 50%    |
|   | Inco              | omes All                                   |          |       |          |        |
|   | Owner             | Occupied                                   |          |       |          |        |
|   | Renter            | Occupied                                   |          |       |          |        |
|   |                   |                                            |          |       |          |        |