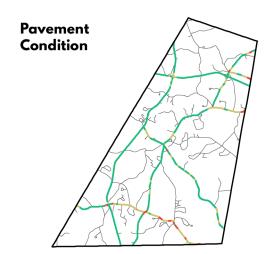

|
|------------------------------|----|--|--|
| Playgrounds                  | 3  |  |  |
| Parks                        | 0  |  |  |
| Trails/open land             | 3  |  |  |
| Sports                       | 4  |  |  |
| Beaches/pools                | 0  |  |  |
| Boat launch/etc.             | 0  |  |  |
| Winter                       | 0  |  |  |
| Other                        | 1  |  |  |
| Total                        | 10 |  |  |

# ✓ Voting

#### Based on 2022 Midterm



# **Hou**

#### **Housing Stock**



#### **Residential Building Permits**



## Annual Income Needed to Afford Mortgages or Rent (County Level)



## **Household Dynamics**



## **28%** Households have children



## **Mobility and Accessibility Community Profile**

## Lee town, Strafford County, New Hampshire





Served by...









| Bicycle<br>LTS | And