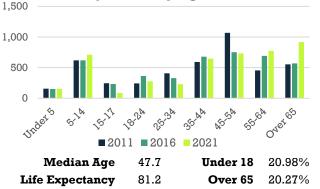

#### Population by Age

#### **Population by Sex**

| Male: 46.57% | Female: 53.43% |
|--------------|----------------|
|--------------|----------------|