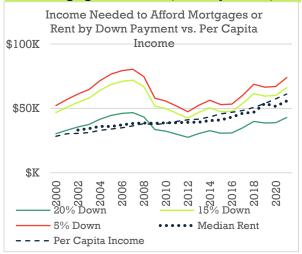

---|
| Crashes        | 2015  | 2021  |
| Fatal          | 8     | 16    |
| Serious Injury | 10    | 15    |

# 🖒 Recreation

| Number of Rec. Sites by Type |    |  |  |
|------------------------------|----|--|--|
| Playgrounds                  | 3  |  |  |
| Parks                        | 0  |  |  |
| Trails/open land             | 3  |  |  |
| Sports                       | 4  |  |  |
| Beaches/pools                | 0  |  |  |
| Boat launch/etc.             | 0  |  |  |
| Winter                       | 0  |  |  |
| Other                        | 1  |  |  |
| Total                        | 10 |  |  |

# ✓ Voting

#### Based on 2022 Midterm



# **Hou**

#### **Housing Stock**



#### **Residential Building Permits**



## Annual Income Needed to Afford Mortgages or Rent (County Level)



## **Household Dynamics**



## **28%** Households have children



## **Mobility and Accessibility Community Profile**

## Lee town, Strafford County, New Hampshire





Served by...









| Bicycle<br>LTS | And