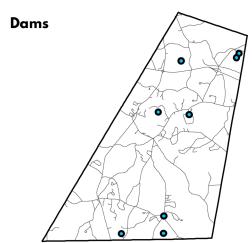

#### **NBI Bridge Condition**

Good Fair

Poor **Red List Bridges** 

★Municipal Owned

★State Owned

Dams

- High Hazard
- Significant Hazard
- Low Hazard
- Non-Menacing

**Bicycle LTS** 

—LTS 1

—LTS 2

—LTS 3

—LTS 4 —LTS 5

| Number of                        | Total |
|----------------------------------|-------|
| Total Bridges                    | 16    |
| Red List Bridges (State + Local) | 1     |
| Total Dams                       | 8     |
| High Hazard Dams                 | 0     |