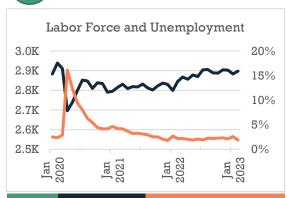

## **Labor Force**

|         | Lapor Force | Unemployment Rate |
|---------|-------------|-------------------|
| Jan '20 | 2,883       | 2.5%              |
| Apr '20 | 2,696       | 12.5%             |
| Apr '21 | 2,809       | 2.1%              |
| Apr '22 | 2,856       | 1.8%              |
| Feb '23 | 2,898       | 1.9%              |