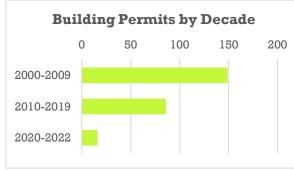

e



| Cuachas        | 2010- | 2016- |
|----------------|-------|-------|
| Crashes        | 2015  | 2021  |
| Fatal          | 8     | 16    |
| Serious Injury | 10    | 15    |

# 🖒 Recreation

| Number of Rec. Sites by Type |    |  |  |
|------------------------------|----|--|--|
| Playgrounds                  | 3  |  |  |
| Parks                        | 0  |  |  |
| Trails/open land             | 3  |  |  |
| Sports                       | 4  |  |  |
| Beaches/pools                | 0  |  |  |
| Boat launch/etc.             | 0  |  |  |
| Winter                       | 0  |  |  |
| Other                        | 1  |  |  |
| Total                        | 10 |  |  |

# ✓ Voting

#### Based on 2022 Midterm



# **Hou**

#### **Housing Stock**



#### **Residential Building Permits**



## Annual Income Needed to Afford Mortgages or Rent (County Level)



## **Household Dynamics**



## **28%** Households have children



## **Mobility and Accessibility Community Profile**

## Lee town, Strafford County, New Hampshire





Served by...









| Bicycle<br>LTS | And