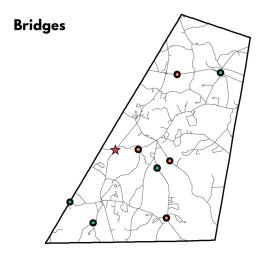

#### **NBI Bridge Condition**

Good Fair

Poor **Red List Bridges** 

★Municipal Owned

★State Owned

Dams

- High Hazard
- Significant Hazard
- Low Hazard
- Non-Menacing

**Bicycle LTS** 

—LTS 1

—LTS 2

—LTS 3

—LTS 4 —LTS 5

| Number of                        | Total |
|----------------------------------|-------|
| Total Bridges                    | 16    |
| Red List Bridges (State + Local) | 1     |
| Total Dams                       | 8     |
| High Hazard Dams                 | 0     |