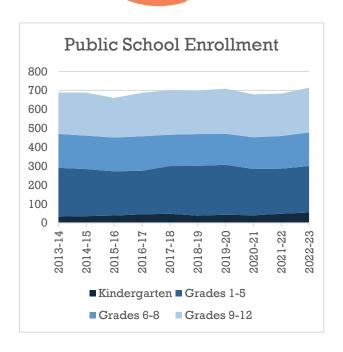

C             | 12.98% | 12.26% |
| ,                |        |        |

<sup>&</sup>lt;sup>1</sup> People who reported a qualifying disability when taking the ACS

| Group Quarters              | 2010 | 2020 |
|-----------------------------|------|------|
| Correctional                | 0    | 0    |
| Nursing Homes               | 0    | 0    |
| Other Institutionalized     | 0    | 0    |
| College Dorms               | 0    | 0    |
| Other Non-Institutionalized | 0    | 0    |
| Total                       | 0    | 0    |

#### **Childcare Deserts**

A childcare desert is an area in which the number of children under 5 years old is at least 3 times the capacity of the daycares.

Children under 5 153
Children per Childcare Seat 1.53
Is it a childcare desert? No

#### **Education**





## **Economic Vitality Community Profile**

#### Lee town, Strafford County, New Hampshire



#### **Employment**

| Employment  | 2015  | 2025  | 2035  | 2045  |
|-------------|-------|-------|-------|-------|
| Projections | 1,302 | 1,381 | 1,476 | 1,581 |

#### Labor Force Efficiency



|   |                   |                                            |          |       |          | Apr 4  |
|---|-------------------|--------------------------------------------|----------|-------|----------|--------|
|   |                   | Lives:                                     | Here     | Here  | Not Here | Apr '2 |
|   |                   | Works:                                     | Not Here | Here  | Here     | Apr '2 |
|   | er                | Under 29