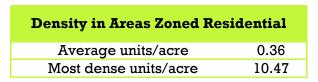

Lee town, Strafford County, New Hampshire



| Cuachas        | 2010- | 2016- |
|----------------|-------|-------|
| Crashes        | 2015  | 2021  |
| Fatal          | 8     | 16    |
| Serious Injury | 10    | 15    |

# 🖒 Recreation

| Number of Rec. Sites by Type |    |  |  |
|------------------------------|----|--|--|
| Playgrounds                  | 3  |  |  |
| Parks                        | 0  |  |  |
| Trails/open land             | 3  |  |  |
| Sports                       | 4  |  |  |
| Beaches/pools                | 0  |  |  |
| Boat launch/etc.             | 0  |  |  |
| Winter                       | 0  |  |  |
| Other                        | 1  |  |  |
| Total                        | 10 |  |  |

# ✓ Voting

#### Based on 2022 Midterm



# **Hou**

#### **Housing Stock**



#### **Residential Building Permits**



## Annual Income Needed to Afford Mortgages or Rent (County Level)



## **Household Dynamics**



## **28%** Households have children



## **Mobility and Accessibility Community Profile**

## Lee town, Strafford County, New Hampshire





Served by...









| Bicycle<br>LTS | And