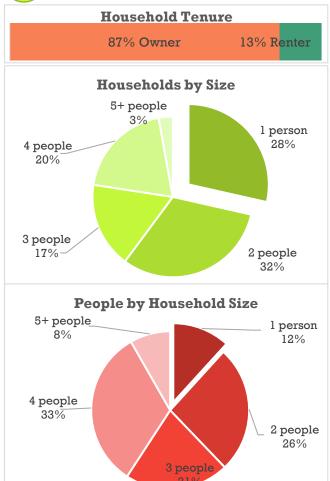

| 2021  |
| Fatal          | 8     | 16    |
| Serious Injury | 10    | 15    |

# 🖒 Recreation

| Number of Rec. Sites by Type |    |  |  |
|------------------------------|----|--|--|
| Playgrounds                  | 3  |  |  |
| Parks                        | 0  |  |  |
| Trails/open land             | 3  |  |  |
| Sports                       | 4  |  |  |
| Beaches/pools                | 0  |  |  |
| Boat launch/etc.             | 0  |  |  |
| Winter                       | 0  |  |  |
| Other                        | 1  |  |  |
| Total                        | 10 |  |  |

# ✓ Voting

#### Based on 2022 Midterm



# **Hou**

#### **Housing Stock**



#### **Residential Building Permits**



## Annual Income Needed to Afford Mortgages or Rent (County Level)



## **Household Dynamics**



## **28%** Households have children



## **Mobility and Accessibility Community Profile**

## Lee town, Strafford County, New Hampshire





Served by...









| Bicycle<br>LTS | And