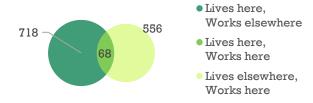

#### Labor Force Efficiency

|   |                   |                                            |          |       |          | Apr 4  |
|---|-------------------|--------------------------------------------|----------|-------|----------|--------|
|   |                   | Lives:                                     | Here     | Here  | Not Here | Apr '2 |
|   |                   | Works:                                     | Not Here | Here  | Here     | Apr '2 |
|   | er                | Under 29                                   | 118      | 14    | 204      | Feb '2 |
|   | Worker<br>Age     | 30 - 54                                    | 407      | 28    | 244      |        |
|   | ĕ <sup>™</sup>    | Over 55                                    | 193      | 26    | 108      |        |
| Ī | lly<br>le         | < \$1,250                                  | 153      | 28    | 207      |        |
|   | Monthly<br>Income | \$1,250 - \$3,333                          | 152      | 13    | 133      |        |
|   | Ĕ H               | > \$3,333                                  | 413      | 27    | 216      | Me     |
| Ī |                   | Producing                                  | 83       | 11    | 59       |        |
|   | Sector            | Trade,<br>Transportation,<br>and Utilities | 71       | 12    | 182      | Perce  |
|   |                   | All Other Services                         | 564      | 45    | 315      |        |
|   | Hous              | ehold 0%                                   | 10% 20   | % 309 | % 40%    | 50%    |
|   | Inco              | omes All                                   |          |       |          |        |
|   | Owner             | Occupied                                   |          |       |          |        |
|   | Renter            | Occupied                                   |          |       |          |        |
|   |                   |                                            |          |       |          |        |