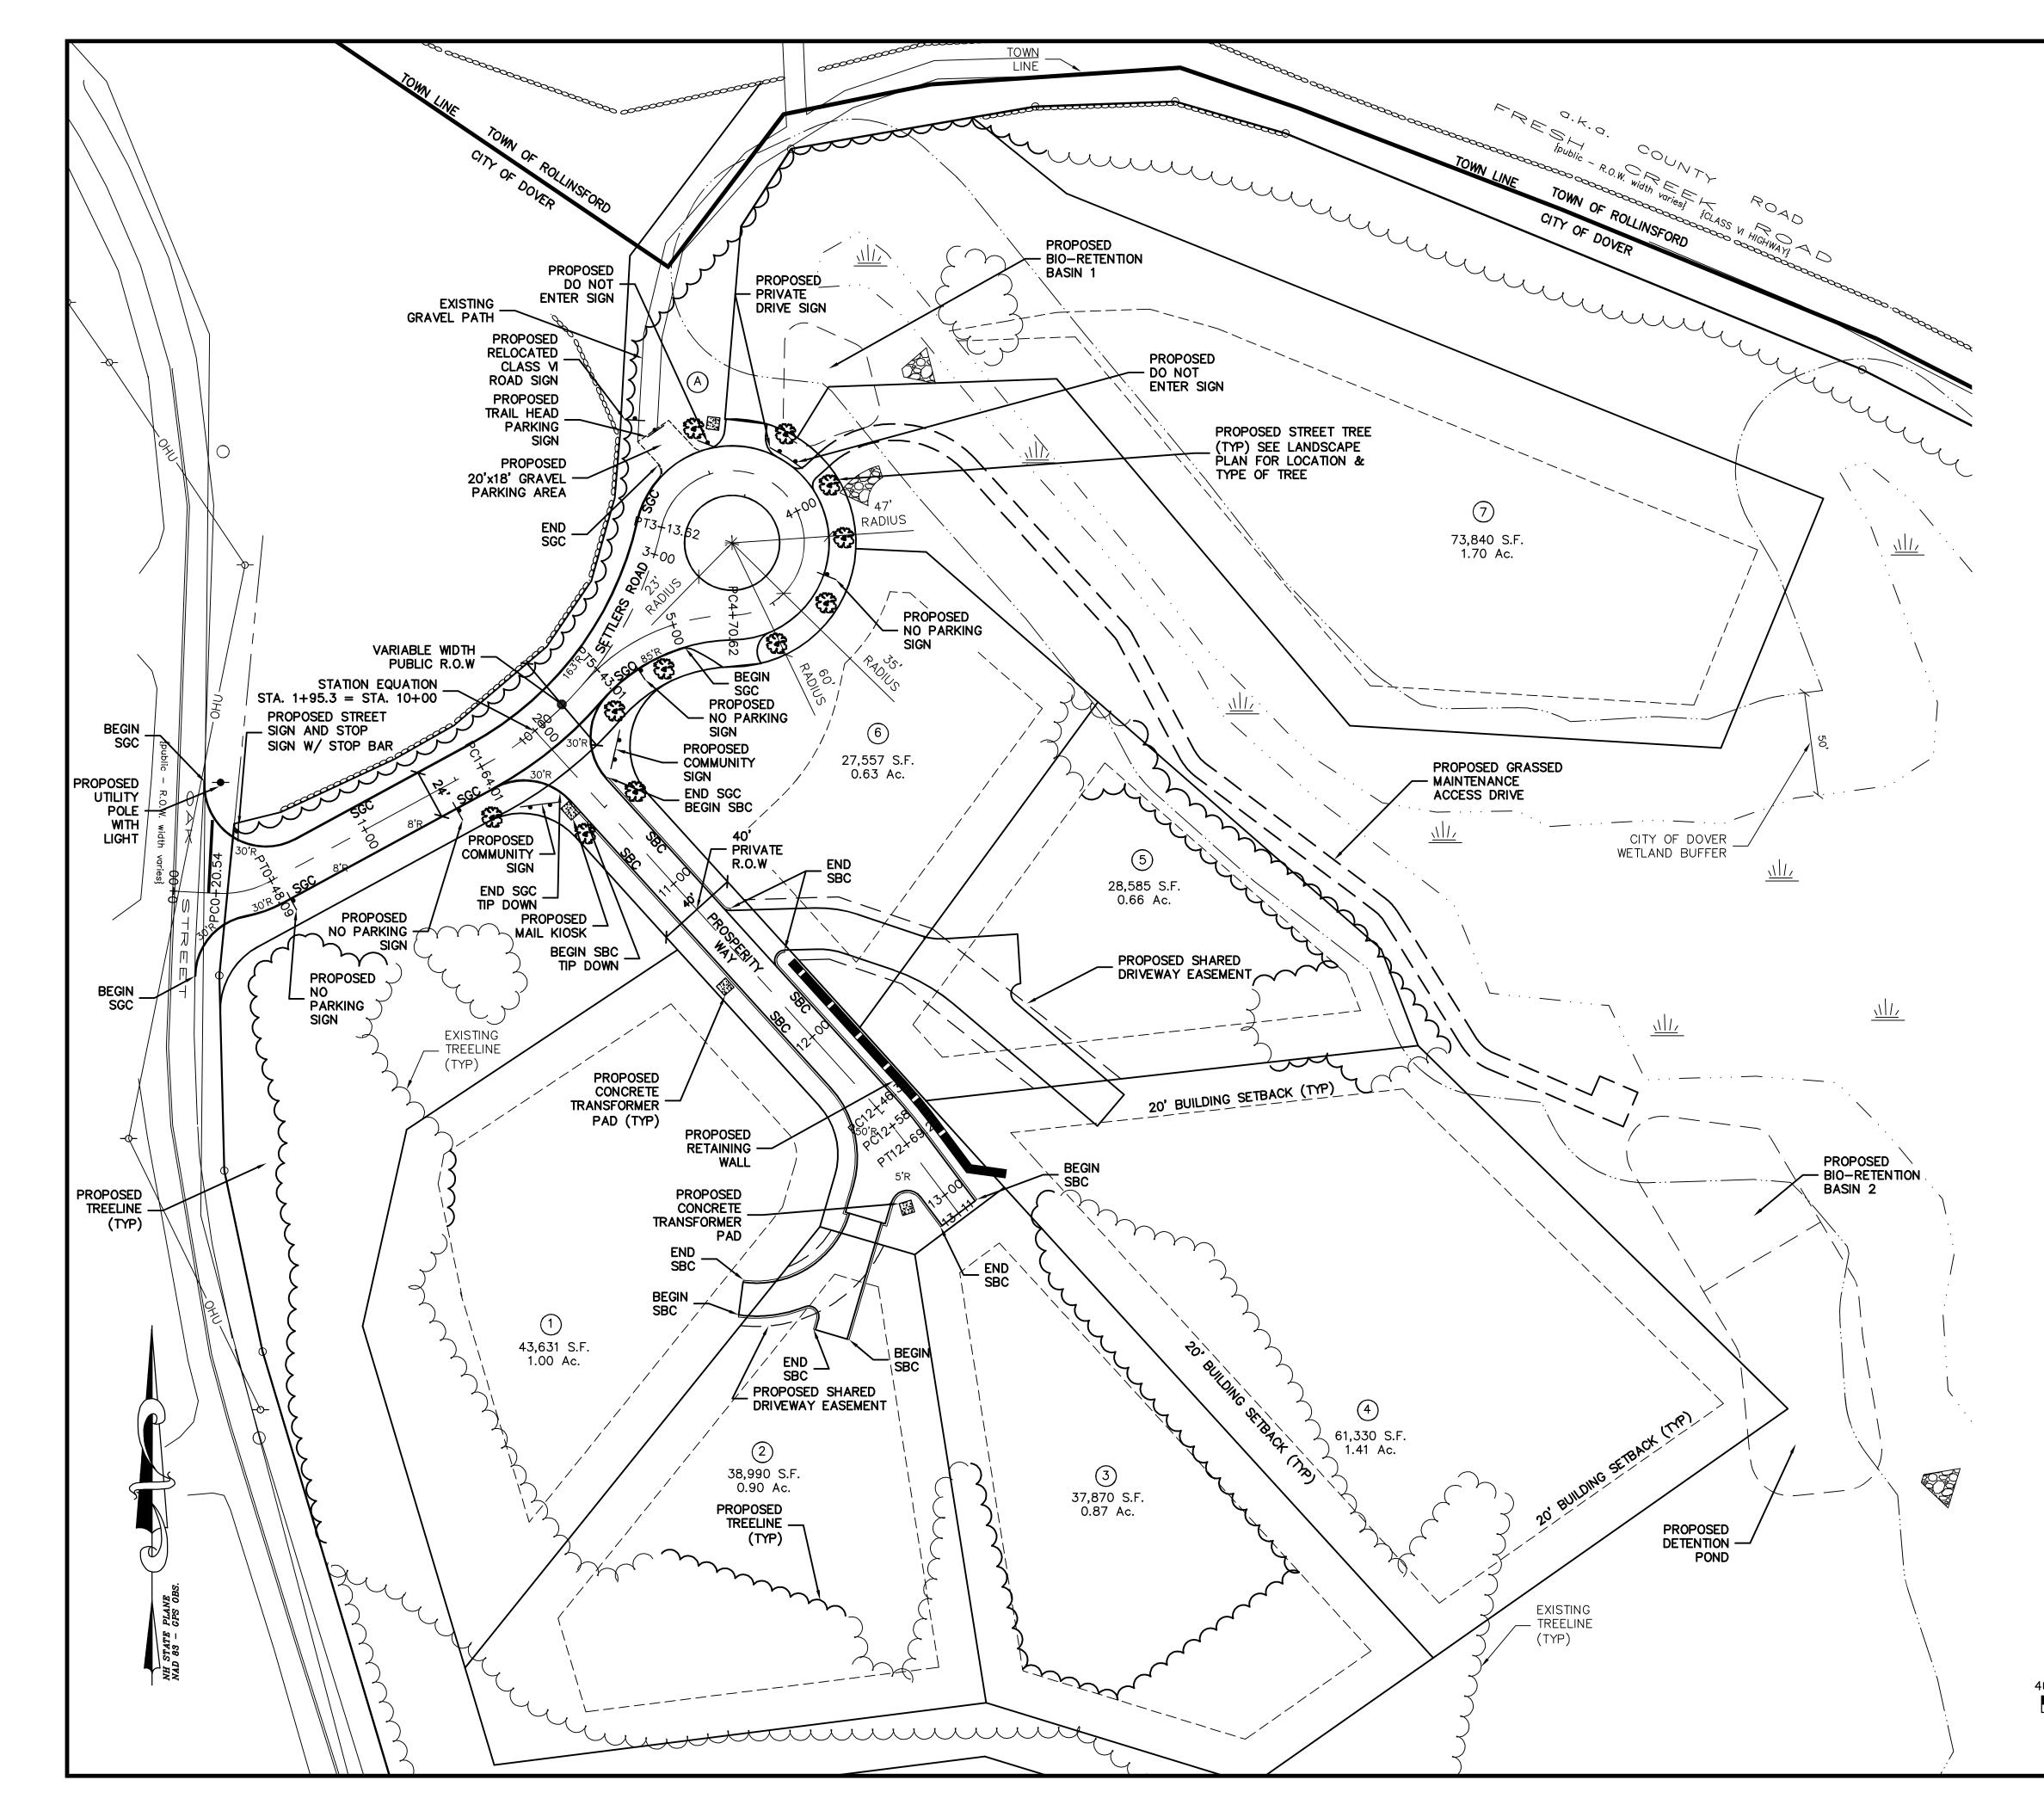

#### 3. Regional Impact Study:

- a. Case SRPC/RIC 2023-02; GM2 Associates, Inc. Site Plan review for construction of a light industrial/warehouse building (Tax Map 3, Lot 10); located at 145 Old Turnpike Road, Nottingham, NH.
  - i. Project Review and Completion of Development of Regional Impact (DRI) Checklist
  - ii. Citizen's Forum: Citizens of the region are invited to speak on the subject matter of the meeting. Statements shall be limited to three (3) minutes.\*
  - iii. Acceptance of Technical Review
- b. Case SRPC/RIC 2023-03; Chinburg Development, LLC. Conditional Use Permits for steep slope impacts, road and driveway construction and drainage infrastructure (Tax Map N, Lot 13-1); and Major Open Space Subdivision with sidewalk waiver (Tax Map N, Lot 13) Gulf Road and Oak Street, Dover, NH.
  - i. Project Review and Completion of Development of Regional Impact (DRI) Checklist
  - ii. Citizen's Forum: Citizens of the region are invited to speak on the subject matter of the meeting. Statements shall be limited to three (3) minutes.\*
  - iii. Acceptance of Technical Review

| CT TOWNER AND                                                                                                                                                                                                                                                                                                                                                                   | PLANNING BOARD – ABUTTER NOTICE                                                                                                                                                                                                                                                                                                                                                                                                                                                                                                                                                                                               |
|---------------------------------------------------------------------------------------------------------------------------------------------------------------------------------------------------------------------------------------------------------------------------------------------------------------------------------------------------------------------------------|-------------------------------------------------------------------------------------------------------------------------------------------------------------------------------------------------------------------------------------------------------------------------------------------------------------------------------------------------------------------------------------------------------------------------------------------------------------------------------------------------------------------------------------------------------------------------------------------------------------------------------|
| Meeting TypMeeting LowMeeting DaCITY OF DOVER                                                                                                                                                                                                                                                                                                                                   | cation: Council Chambers, City Hall, 288 Central Ave, Dover, NH<br>te: <b>Tuesday, June 13, 2023</b>                                                                                                                                                                                                                                                                                                                                                                                                                                                                                                                          |
| <ul> <li>Dear Property Owner: You are being notified per RSA 36:54 as the Planning Board declared regional impact for this application.</li> <li>INTENT: To obtain a Conditional Use Permit (CUP) to construct a road and driveways and install drainage infrastructure as part of the 12-lot Open Space Subdivision creating 11,956 s.f. of impact to steep slopes.</li> </ul> | <ol> <li>CITIZENS' FORUM</li> <li>APPROVAL OF THE PRIOR MINUTES</li> <li>OLD BUSINESS</li> <li>NEW BUSINESS</li> <li>Consideration and acceptance of a Lot Line Adjustment for Northam Survey,<br/>LLC (Owners: Paul &amp; Alice Gasses Co-Trustees of Gasses Farm Revocable<br/>Trust of 2009 &amp; Portsmouth Christian Academy), Assessor's Map J, Lots 1 &amp;<br/>C, zoned R-40, located at 120 Garrison Road &amp; 20 Seaborne Drive. *(LOTA-<br/>2023-0003)</li> <li>Consideration and possible vote of a Conditional Use Permit for<br/>Chinburg Development, LLC, Assessor's Map N, Lot 13-1, zoned R-40,</li> </ol> |
| <b>AGENDA ITEM #:</b> 4-B<br><b>FILE:</b> COND-2023-0034                                                                                                                                                                                                                                                                                                                        | located at Gulf Rd and Oak St. (Proposal is to construct a road and<br>driveways, as well as the installation of drainage structures and systems<br>with associated grading as part of a 12-lot open space subdivision,<br>creating 11,956 square feet of impact to the Conservation District (steep                                                                                                                                                                                                                                                                                                                          |
| APPLICANT/OWNERS:<br>Chinburg Development, LLC<br>LOCATION: Located off Gulf Road<br>and Oak Street (Assessor's Map N,                                                                                                                                                                                                                                                          | <ul> <li>slopes in excess of 20%)). *(COND-2023-0034)</li> <li>C. Consideration and possible vote of Conditional Use Permit for Chinburg Development, LLC, Assessor's Map N, Lot 13-1, zoned R-40, located at Gulf Rd and Oak St. (Proposal is to construct a road and driveways, as well as the installation of drainage structures and systems with associated grading as part of a 12-lot open space subdivision, creating 32,089 square feet of impact to wetla buffers). *(COND-2023-0039)</li> </ul>                                                                                                                    |
| ACREAGE: 34.53 acres                                                                                                                                                                                                                                                                                                                                                            | <ul> <li>D. Consideration and possible vote of an Open Space Subdivision for Chinburg<br/>Development, LLC, Assessor's Map N, Lot 13-1, zoned R-40, located at Gulf<br/>Rd. and Oak St. (Proposal is to subdivide one lot into 11 new lots). *(SUBD-<br/>2023-0001)</li> </ul>                                                                                                                                                                                                                                                                                                                                                |
| ZONING DISTRICT: R-40<br>EXISTING USE: Vacant                                                                                                                                                                                                                                                                                                                                   | *Indicates that if the application is accepted for discussion, the public hearing will be<br>held the same evening. Note that some hearings will be continued from one meeting to<br>another and some may be postponed.                                                                                                                                                                                                                                                                                                                                                                                                       |
| PROPOSED USE: Residential                                                                                                                                                                                                                                                                                                                                                       | <b>MORE INFORMATION AVAILABLE TO YOU:</b><br>Since this is only a partial description of the proposal and it may change, persons with questions or wishing to see the plans are invited to visit the Planning Office, Monday                                                                                                                                                                                                                                                                                                                                                                                                  |
| SURROUNDING: Residential, City<br>Boundary, Commercial, Vacant                                                                                                                                                                                                                                                                                                                  | through Thursday from 8:30 am to 5:30 pm and Friday 8:30 am to 4:00 pm. You may<br>view the rest of the agenda and materials at <u>www.dover.nh.gov</u> or contact the Planning<br>and Community Development Department at City Hall or 603-516-6008.                                                                                                                                                                                                                                                                                                                                                                         |
| PERMITS/WAIVERS<br>REQUESTED: N/A for this case<br>ZBA ACTION: N/A                                                                                                                                                                                                                                                                                                              | To learn more about the Planning Board's jurisdiction, please review Chapters 153 (S Review), 157 (Subdivisions) or 170 (Zoning) online at: <u>https://ecode360.com/DO087</u><br>We invite you to review and comment on the proposal:                                                                                                                                                                                                                                                                                                                                                                                         |
| <b>CONSERVATION COM:</b> May 8 <sup>th</sup> , 2023                                                                                                                                                                                                                                                                                                                             | <ul> <li>In person at the hearing,</li> <li>Phone: 603-516-6008</li> <li>Email: Dover-Planning@dover.nh.gov</li> <li>Mail: Planning Board, Dover City Hall, 288 Central Ave., Dover, NH 03820.</li> </ul>                                                                                                                                                                                                                                                                                                                                                                                                                     |
| <b>TRC:</b> 3/16/2023 and 4/27/2023<br><b>ATTACHMENTS:</b> Impact Plat                                                                                                                                                                                                                                                                                                          | Messages regarding applications must be received no later than 4 p.m. the day of the meeting and should identify the name and Dover address of the person leaving the message or providing the comment.                                                                                                                                                                                                                                                                                                                                                                                                                       |

#### PLANNING BOARD - ABUTTER NOTICE Meeting Type: Regular Meeting Meeting Location: Council Chambers, City Hall, 288 Central Ave, Dover, NH Meeting Date: Tuesday, June 13, 2023 Meeting Time: 7:00 pm CITY OF DOVER Dear Property Owner: You are being A partial agenda is as follows: **CITIZENS' FORUM** notified per RSA 36:54 as the Planning 1. 2. **APPROVAL OF THE PRIOR MINUTES** Board declared regional impact for 3. **OLD BUSINESS** this application. 4. **NEW BUSINESS** A. Consideration and acceptance of a Lot Line Adjustment for Northam Survey, **INTENT:** To obtain a Conditional LLC (Owners: Paul & Alice Gasses Co-Trustees of Gasses Farm Revocable Use Permit (CUP) to construct a road Trust of 2009 & Portsmouth Christian Academy), Assessor's Map J, Lots 1 & 1and driveways and install drainage C, zoned R-40, located at 120 Garrison Road & 20 Seaborne Drive. \*(LOTAinfrastructure as part of the 12-lot 2023-0003) Open Space Subdivision creating B. Consideration and possible vote of a Conditional Use Permit for Chinburg 32,089 s.f. of impact to wetland Development, LLC, Assessor's Map N, Lot 13-1, zoned R-40, located at Gulf buffers Rd and Oak St. (Proposal is to construct a road and driveways, as well as the installation of drainage structures and systems with associated grading as part of a 12-lot open space subdivision, creating 11,956 square feet of impact to the AGENDA ITEM #: 4-C Conservation District (steep slopes in excess of 20%)). \*(COND-2023-0034) C. Consideration and possible vote of Conditional Use Permit for Chinburg FILE: COND-2023-0039 Development, LLC, Assessor's Map N, Lot 13-1, zoned R-40, located at Gulf Rd and Oak St. (Proposal is to construct a road and driveways, as **APPLICANT/OWNERS:** well as the installation of drainage structures and systems with associated Chinburg Development, LLC grading as part of a 12-lot open space subdivision, creating 32,089 square feet of impact to wetland buffers). \*(COND-2023-0039) LOCATION: Located off Gulf Road D. Consideration and possible vote of an Open Space Subdivision for Chinburg and Oak Street (Assessor's Map N, Development, LLC, Assessor's Map N, Lot 13-1, zoned R-40, located at Gulf Lot 13-1) Rd. and Oak St. (Proposal is to subdivide one lot into 11 new lots). \*(SUBD-2023-0001) \*Indicates that if the application is accepted for discussion, the public hearing will be ACREAGE: 34.53 acres held the same evening. Note that some hearings will be continued from one meeting to another and some may be postponed. **ZONING DISTRICT:** R-40 MORE INFORMATION AVAILABLE TO YOU: **EXISTING USE:** Vacant Since this is only a partial description of the proposal and it may change, persons with questions or wishing to see the plans are invited to visit the Planning Office, Monday **PROPOSED USE:** Residential through Thursday from 8:30 am to 5:30 pm and Friday 8:30 am to 4:00 pm. You may view the rest of the agenda and materials at www.dover.nh.gov or contact the Planning SURROUNDING: Residential, City and Community Development Department at City Hall or 603-516-6008. Boundary, Commercial, Vacant To learn more about the Planning Board's jurisdiction, please review Chapters 153 (Site Review), 157 (Subdivisions) or 170 (Zoning) online at: https://ecode360.com/DO0878 **PERMITS/WAIVERS** We invite you to review and comment on the proposal: **REQUESTED:** N/A for this case In person at the hearing, Phone: 603-516-6008 **ZBA ACTION:** N/A Email: Dover-Planning@dover.nh.gov Mail: Planning Board, Dover City Hall, 288 Central Ave., Dover, NH 03820. **CONSERVATION COM:** May 8<sup>th</sup>, 2023 Messages regarding applications must be received no later than 4 p.m. the day of the meeting and should identify the name and Dover address of the person leaving the **TRC:** 3/16/2023 and 4/27/2023 message or providing the comment. **ATTACHMENTS:** Impact Plat