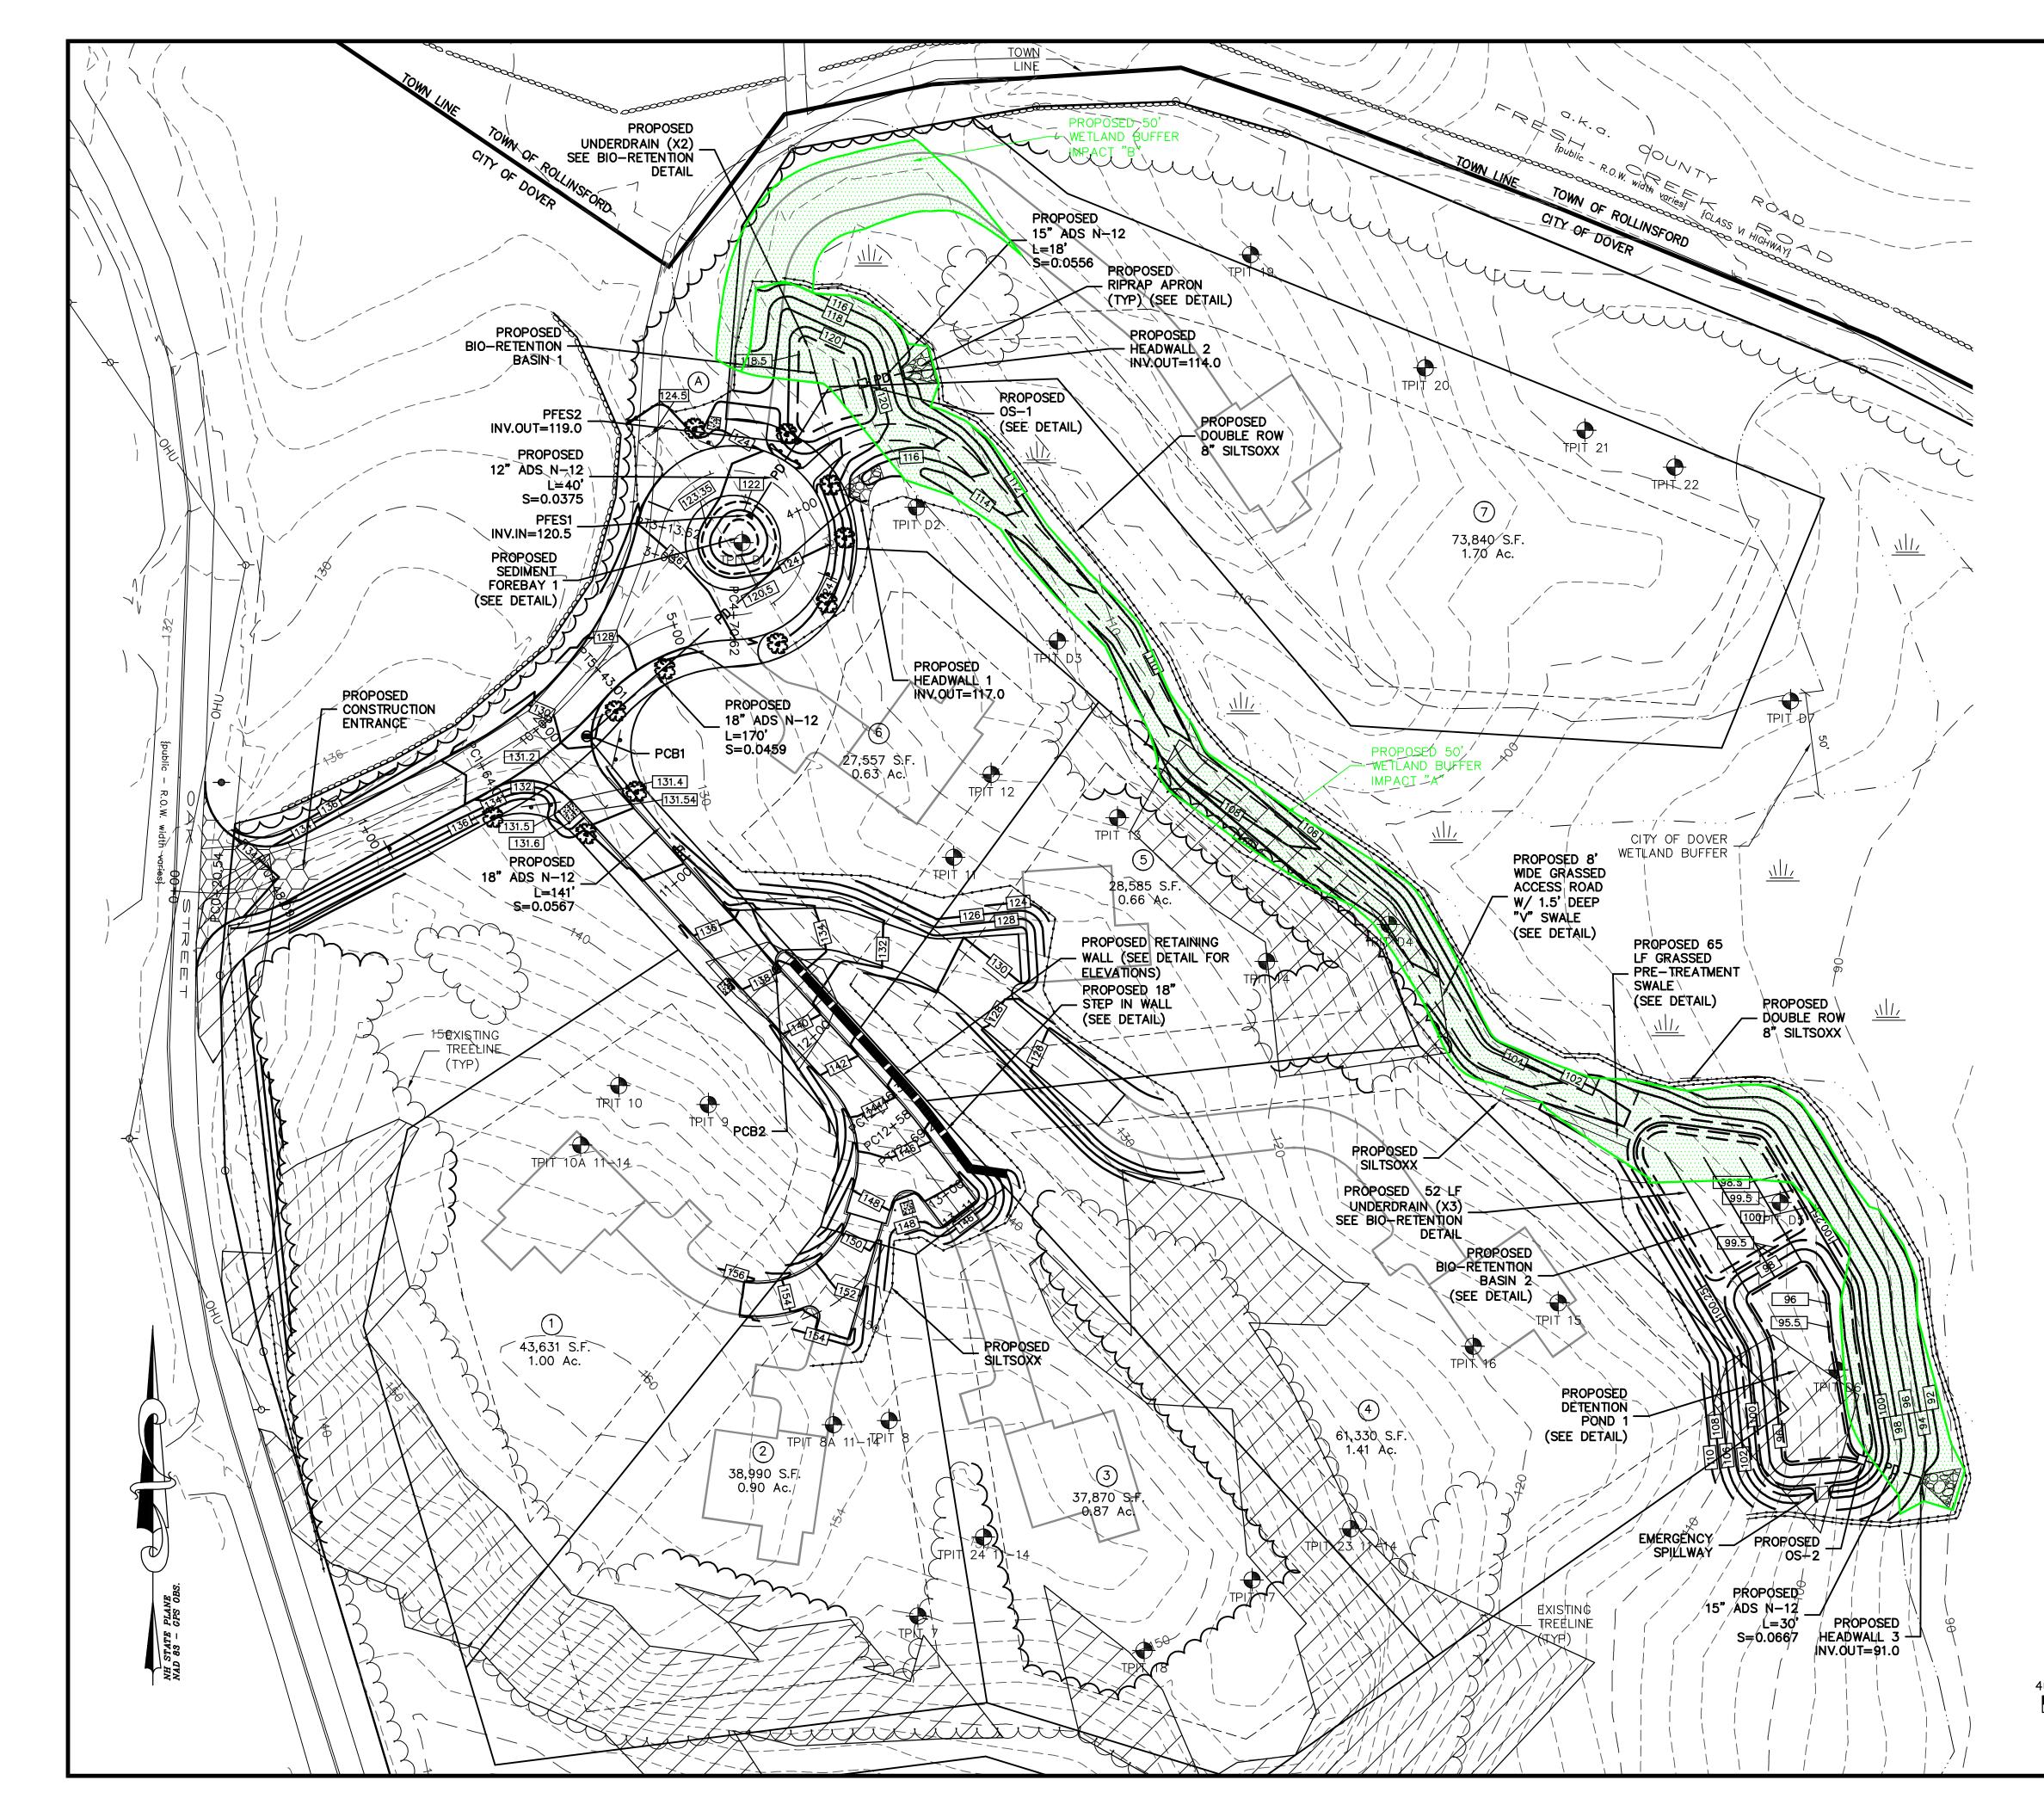

| (IN FEET)  | GRAPHIC SCALE          |                        | DRAINAGE SCHEDULE:<br>PCB1 (5' DIA./DOUBLE GRATE)<br>RIM=129.6<br>INV.IN=124.9<br>INV.OUT=124.8<br>PCB2 (4' DIA.)<br>RIM=137.7<br>INV.OUT=132.9 |                 | 50' WETLAND BUFFER IMPACT "A":26,524 SF(3,086 SF OVERLAPS WITH 20% STEEP SLOPES)50' WETLAND BUFFER IMPACT "B":5,028 SF50' WETLAND BUFFER IMPACT "C":537 SF50' WETLAND BUFFER IMPACT "C":537 SF(DRIVEWAY CONSTRUCTION FOR LOT 11)32,089 SF | <ul> <li>AND UPSTREAM AREAS HAVE BEEN STABILIZED.</li> <li>2. NORTH AMERICAN GREEN EROSION CONTROL<br/>BLANKETS SHALL BE INSTALLED ON ALL SLOPES<br/>(SEE DETAIL).</li> <li>3. SILT BARRIERS SHALL BE INSTALLED AROUND THE<br/>PERIMETER OF EACH BUILDING LOT PRIOR TO<br/>COMMENCING EXCAVATION AND MAINTAINED UNTIL<br/>THE SITE IS STABILIZED.</li> <li>CITY OF DOVER 50' WETLAND BUFFER IMPACTS:</li> </ul> | 1. PROVIDE INLET PROTECTION BARRIERS AROUND<br>ALL EXISTING AND PROPOSED STORM DRAINAGE<br>INLETS WITHIN THE WORK LIMITS AND AS SHOWN<br>ON PLAN. MAINTAIN FOR THE DURATION OF THE<br>PROJECT UNTIL PAVEMENT HAS BEEN INSTALLED | ROLLINSFORD N<br>ROTUND<br>ROTUND<br>ATLANTIC<br>AVE<br>COCHECHO S<br>COCHECHO S<br>COCHECHO S<br>LOCUS<br>COCHECHO RIVER<br>LOCATION PLAN<br>( NO SCALE ) |
|------------|------------------------|------------------------|-------------------------------------------------------------------------------------------------------------------------------------------------|-----------------|-------------------------------------------------------------------------------------------------------------------------------------------------------------------------------------------------------------------------------------------|-----------------------------------------------------------------------------------------------------------------------------------------------------------------------------------------------------------------------------------------------------------------------------------------------------------------------------------------------------------------------------------------------------------------|---------------------------------------------------------------------------------------------------------------------------------------------------------------------------------------------------------------------------------|------------------------------------------------------------------------------------------------------------------------------------------------------------|
|            |                        |                        |                                                                                                                                                 |                 |                                                                                                                                                                                                                                           |                                                                                                                                                                                                                                                                                                                                                                                                                 | _                                                                                                                                                                                                                               | NOT FOR CONSTRUCTION FOR PERMIT USE ONLY                                                                                                                   |
| PRI        | PRUPUSED 50 WETLAND BU | WETLAND BUFFER EXHIBIT | DATE:                                                                                                                                           | : 5-2-23        |                                                                                                                                                                                                                                           |                                                                                                                                                                                                                                                                                                                                                                                                                 |                                                                                                                                                                                                                                 | DNINAL                                                                                                                                                     |
|            | PROJECT.               | A PDI.ICIANT.          | SCALE:                                                                                                                                          | E: 1"=40'       |                                                                                                                                                                                                                                           |                                                                                                                                                                                                                                                                                                                                                                                                                 |                                                                                                                                                                                                                                 | 0 7<br>0 7<br>1                                                                                                                                            |
|            | EMER                   | CHINBURG               | DRAWN                                                                                                                                           | W BY: CAD       |                                                                                                                                                                                                                                           |                                                                                                                                                                                                                                                                                                                                                                                                                 |                                                                                                                                                                                                                                 |                                                                                                                                                            |
| E)         | AT JANETOS FARM        | DEVELOPMENT. LLC       | DESIGN                                                                                                                                          | SN BY: JRG      |                                                                                                                                                                                                                                           |                                                                                                                                                                                                                                                                                                                                                                                                                 |                                                                                                                                                                                                                                 | CIVILWORKS NEW ENGLAND                                                                                                                                     |
| <b>K</b> — | OAK                    | 3 PENSTOCK WAY         | APPR                                                                                                                                            | APPROVED BY:SJH |                                                                                                                                                                                                                                           |                                                                                                                                                                                                                                                                                                                                                                                                                 |                                                                                                                                                                                                                                 | TERFRONT ENGINEERIN                                                                                                                                        |
| 1          |                        | NEWMARKET NH 03857     | PROJECT                                                                                                                                         | ECT NO: 21074   |                                                                                                                                                                                                                                           |                                                                                                                                                                                                                                                                                                                                                                                                                 |                                                                                                                                                                                                                                 | 161 watson Road, PO Box 1166<br>Dover New Hampshire 03821                                                                                                  |
|            |                        |                        |                                                                                                                                                 | SITE NO.        | REVISION                                                                                                                                                                                                                                  | APP'D                                                                                                                                                                                                                                                                                                                                                                                                           | DATE                                                                                                                                                                                                                            |                                                                                                                                                            |

| (IN FEET)  | GRAPHIC SCALE          |                        | DRAINAGE SCHEDULE:<br>PCB1 (5' DIA./DOUBLE GRATE)<br>RIM=129.6<br>INV.IN=124.9<br>INV.OUT=124.8<br>PCB2 (4' DIA.)<br>RIM=137.7<br>INV.OUT=132.9 |                 | 50' WETLAND BUFFER IMPACT "A":26,524 SF(3,086 SF OVERLAPS WITH 20% STEEP SLOPES)50' WETLAND BUFFER IMPACT "B":5,028 SF(DRIVEWAY CONSTRUCTION FOR LOT 7)50' WETLAND BUFFER IMPACT "C":537 SF(DRIVEWAY CONSTRUCTION FOR LOT 11)TOTAL:32,089 SF | PERIMETER OF EACH BUILDING LOT PRIOR TO<br>COMMENCING EXCAVATION AND MAINTAINED UNTIL<br>THE SITE IS STABILIZED.<br>CITY OF DOVER 50' WETLAND BUFFER IMPACTS: | <ul> <li>ALL EXISTING AND PROPOSED STORM DRAINAGE<br/>INLETS WITHIN THE WORK LIMITS AND AS SHOWN<br/>ON PLAN. MAINTAIN FOR THE DURATION OF THE<br/>PROJECT UNTIL PAVEMENT HAS BEEN INSTALLED<br/>AND UPSTREAM AREAS HAVE BEEN STABILIZED.</li> <li>2. NORTH AMERICAN GREEN EROSION CONTROL<br/>BLANKETS SHALL BE INSTALLED ON ALL SLOPES<br/>(SEE DETAIL).</li> <li>3. SILT BARRIERS SHALL BE INSTALLED AROUND THE</li> </ul> | ROLLINSFORD<br>PORTUNIO<br>PORTUNIO<br>ATLANTIC<br>AVE<br>COUNTRY CLUB<br>ESTATES DRIVE<br>AVE<br>COCHECHO SI<br>COCHECHO SI<br>COCHECHO SI<br>COCHECHO SI<br>COCHECHO RIVER<br>LOCATION PLAN<br>( NO SCALE ) |
|------------|------------------------|------------------------|-------------------------------------------------------------------------------------------------------------------------------------------------|-----------------|----------------------------------------------------------------------------------------------------------------------------------------------------------------------------------------------------------------------------------------------|---------------------------------------------------------------------------------------------------------------------------------------------------------------|-------------------------------------------------------------------------------------------------------------------------------------------------------------------------------------------------------------------------------------------------------------------------------------------------------------------------------------------------------------------------------------------------------------------------------|---------------------------------------------------------------------------------------------------------------------------------------------------------------------------------------------------------------|
|            |                        |                        |                                                                                                                                                 |                 |                                                                                                                                                                                                                                              |                                                                                                                                                               |                                                                                                                                                                                                                                                                                                                                                                                                                               | NOT FOR CONSTRUCTION FOR PERMIT USE ONLY                                                                                                                                                                      |
| PRI        | PRUPUSED 50 WETLAND BU | WETLAND BUFFER EXHIBIT | DATE:                                                                                                                                           | : 5-2-23        |                                                                                                                                                                                                                                              |                                                                                                                                                               |                                                                                                                                                                                                                                                                                                                                                                                                                               | DNINAL                                                                                                                                                                                                        |
|            | PROJRCT:               | APPI/ICIANT:           | SCALE:                                                                                                                                          | E: 1"=40'       |                                                                                                                                                                                                                                              |                                                                                                                                                               |                                                                                                                                                                                                                                                                                                                                                                                                                               | - 202                                                                                                                                                                                                         |
| •          | EMER                   | CHINBURG               | DRAWN                                                                                                                                           | W BY: CAD       |                                                                                                                                                                                                                                              |                                                                                                                                                               |                                                                                                                                                                                                                                                                                                                                                                                                                               |                                                                                                                                                                                                               |
| E)         | AT JANETOS FARM        | DEVELOPMENT, LLC       | DESIGN                                                                                                                                          | SN BY: JRG      |                                                                                                                                                                                                                                              |                                                                                                                                                               |                                                                                                                                                                                                                                                                                                                                                                                                                               | CIVILWORKS NEW ENGLAND                                                                                                                                                                                        |
| <b>K</b> — | OAK                    | 3 PENSTOCK WAY         | APPRO                                                                                                                                           | APPROVED BY:SJH |                                                                                                                                                                                                                                              |                                                                                                                                                               |                                                                                                                                                                                                                                                                                                                                                                                                                               | TERFRONT ENGINEERIN                                                                                                                                                                                           |
| 2          |                        | NEWMARKET NH 03857     | PROJECT                                                                                                                                         | ECT NO: 21074   |                                                                                                                                                                                                                                              |                                                                                                                                                               |                                                                                                                                                                                                                                                                                                                                                                                                                               | 161 vvatson Koad, PO Box 1166<br>Dover New Hampshire 03821                                                                                                                                                    |
|            |                        |                        |                                                                                                                                                 | SITE NO.        | REVISION                                                                                                                                                                                                                                     | N                                                                                                                                                             | APP'D DATE                                                                                                                                                                                                                                                                                                                                                                                                                    |                                                                                                                                                                                                               |