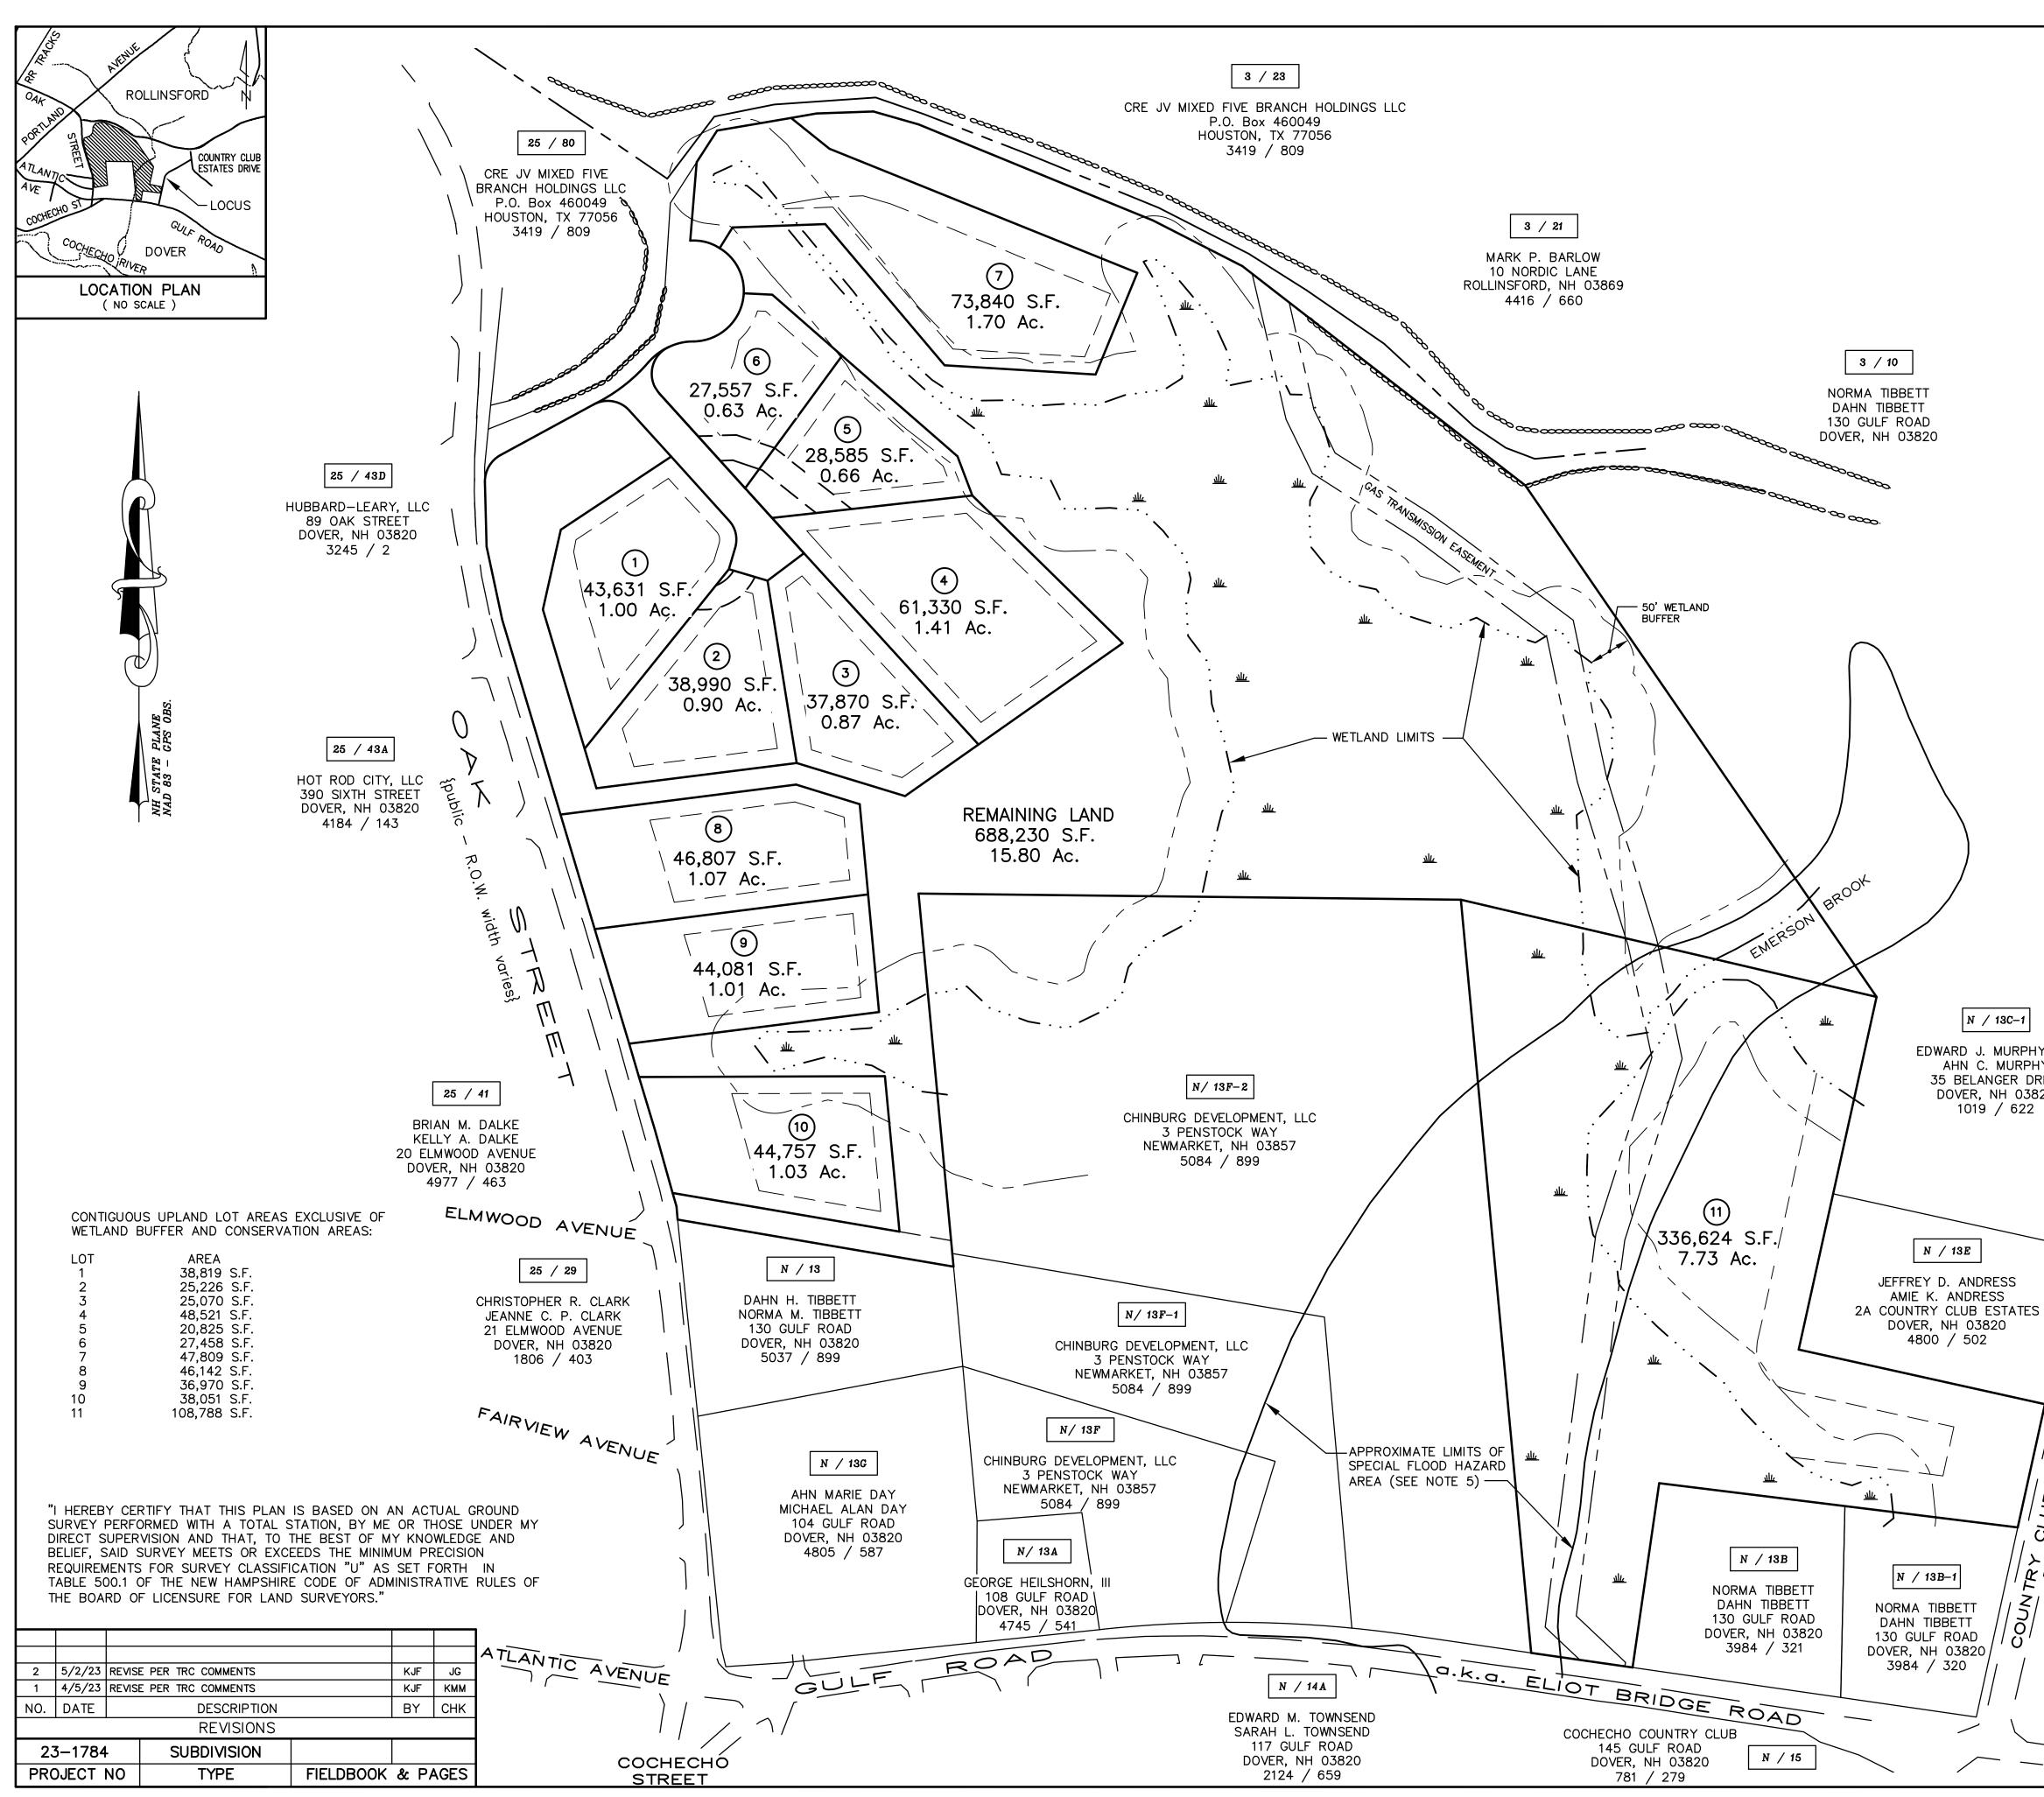

#### 3. Regional Impact Study:

- a. Case SRPC/RIC 2023-02; GM2 Associates, Inc. Site Plan review for construction of a light industrial/warehouse building (Tax Map 3, Lot 10); located at 145 Old Turnpike Road, Nottingham, NH.
  - i. Project Review and Completion of Development of Regional Impact (DRI) Checklist
  - ii. Citizen's Forum: Citizens of the region are invited to speak on the subject matter of the meeting. Statements shall be limited to three (3) minutes.\*
  - iii. Acceptance of Technical Review
- b. Case SRPC/RIC 2023-03; Chinburg Development, LLC. Conditional Use Permits for steep slope impacts, road and driveway construction and drainage infrastructure (Tax Map N, Lot 13-1); and Major Open Space Subdivision with sidewalk waiver (Tax Map N, Lot 13) Gulf Road and Oak Street, Dover, NH.
  - i. Project Review and Completion of Development of Regional Impact (DRI) Checklist
  - ii. Citizen's Forum: Citizens of the region are invited to speak on the subject matter of the meeting. Statements shall be limited to three (3) minutes.\*
  - iii. Acceptance of Technical Review

| CT TOWNER AND                                                                                                                                                                                                                                                                                                                                                                   | PLANNING BOARD – ABUTTER NOTICE                                                                                                                                                                                                                                                                                                                                                                                                                                                                                                                                                                                               |
|---------------------------------------------------------------------------------------------------------------------------------------------------------------------------------------------------------------------------------------------------------------------------------------------------------------------------------------------------------------------------------|-------------------------------------------------------------------------------------------------------------------------------------------------------------------------------------------------------------------------------------------------------------------------------------------------------------------------------------------------------------------------------------------------------------------------------------------------------------------------------------------------------------------------------------------------------------------------------------------------------------------------------|
| Meeting TypMeeting LowMeeting DaCITY OF DOVER                                                                                                                                                                                                                                                                                                                                   | cation: Council Chambers, City Hall, 288 Central Ave, Dover, NH<br>te: <b>Tuesday, June 13, 2023</b>                                                                                                                                                                                                                                                                                                                                                                                                                                                                                                                          |
| <ul> <li>Dear Property Owner: You are being notified per RSA 36:54 as the Planning Board declared regional impact for this application.</li> <li>INTENT: To obtain a Conditional Use Permit (CUP) to construct a road and driveways and install drainage infrastructure as part of the 12-lot Open Space Subdivision creating 11,956 s.f. of impact to steep slopes.</li> </ul> | <ol> <li>CITIZENS' FORUM</li> <li>APPROVAL OF THE PRIOR MINUTES</li> <li>OLD BUSINESS</li> <li>NEW BUSINESS</li> <li>Consideration and acceptance of a Lot Line Adjustment for Northam Survey,<br/>LLC (Owners: Paul &amp; Alice Gasses Co-Trustees of Gasses Farm Revocable<br/>Trust of 2009 &amp; Portsmouth Christian Academy), Assessor's Map J, Lots 1 &amp;<br/>C, zoned R-40, located at 120 Garrison Road &amp; 20 Seaborne Drive. *(LOTA-<br/>2023-0003)</li> <li>Consideration and possible vote of a Conditional Use Permit for<br/>Chinburg Development, LLC, Assessor's Map N, Lot 13-1, zoned R-40,</li> </ol> |
| <b>AGENDA ITEM #:</b> 4-B<br><b>FILE:</b> COND-2023-0034                                                                                                                                                                                                                                                                                                                        | located at Gulf Rd and Oak St. (Proposal is to construct a road and<br>driveways, as well as the installation of drainage structures and systems<br>with associated grading as part of a 12-lot open space subdivision,<br>creating 11,956 square feet of impact to the Conservation District (steep                                                                                                                                                                                                                                                                                                                          |
| APPLICANT/OWNERS:<br>Chinburg Development, LLC<br>LOCATION: Located off Gulf Road<br>and Oak Street (Assessor's Map N,                                                                                                                                                                                                                                                          | <ul> <li>slopes in excess of 20%)). *(COND-2023-0034)</li> <li>C. Consideration and possible vote of Conditional Use Permit for Chinburg Development, LLC, Assessor's Map N, Lot 13-1, zoned R-40, located at Gulf Rd and Oak St. (Proposal is to construct a road and driveways, as well as the installation of drainage structures and systems with associated grading as part of a 12-lot open space subdivision, creating 32,089 square feet of impact to wetla buffers). *(COND-2023-0039)</li> </ul>                                                                                                                    |
| ACREAGE: 34.53 acres                                                                                                                                                                                                                                                                                                                                                            | <ul> <li>D. Consideration and possible vote of an Open Space Subdivision for Chinburg<br/>Development, LLC, Assessor's Map N, Lot 13-1, zoned R-40, located at Gulf<br/>Rd. and Oak St. (Proposal is to subdivide one lot into 11 new lots). *(SUBD-<br/>2023-0001)</li> </ul>                                                                                                                                                                                                                                                                                                                                                |
| ZONING DISTRICT: R-40<br>EXISTING USE: Vacant                                                                                                                                                                                                                                                                                                                                   | *Indicates that if the application is accepted for discussion, the public hearing will be<br>held the same evening. Note that some hearings will be continued from one meeting to<br>another and some may be postponed.                                                                                                                                                                                                                                                                                                                                                                                                       |
| PROPOSED USE: Residential                                                                                                                                                                                                                                                                                                                                                       | <b>MORE INFORMATION AVAILABLE TO YOU:</b><br>Since this is only a partial description of the proposal and it may change, persons with questions or wishing to see the plans are invited to visit the Planning Office, Monday                                                                                                                                                                                                                                                                                                                                                                                                  |
| SURROUNDING: Residential, City<br>Boundary, Commercial, Vacant                                                                                                                                                                                                                                                                                                                  | through Thursday from 8:30 am to 5:30 pm and Friday 8:30 am to 4:00 pm. You may<br>view the rest of the agenda and materials at <u>www.dover.nh.gov</u> or contact the Planning<br>and Community Development Department at City Hall or 603-516-6008.                                                                                                                                                                                                                                                                                                                                                                         |
| PERMITS/WAIVERS<br>REQUESTED: N/A for this case<br>ZBA ACTION: N/A                                                                                                                                                                                                                                                                                                              | To learn more about the Planning Board's jurisdiction, please review Chapters 153 (S Review), 157 (Subdivisions) or 170 (Zoning) online at: <u>https://ecode360.com/DO087</u><br>We invite you to review and comment on the proposal:                                                                                                                                                                                                                                                                                                                                                                                         |
| <b>CONSERVATION COM:</b> May 8 <sup>th</sup> , 2023                                                                                                                                                                                                                                                                                                                             | <ul> <li>In person at the hearing,</li> <li>Phone: 603-516-6008</li> <li>Email: Dover-Planning@dover.nh.gov</li> <li>Mail: Planning Board, Dover City Hall, 288 Central Ave., Dover, NH 03820.</li> </ul>                                                                                                                                                                                                                                                                                                                                                                                                                     |
| <b>TRC:</b> 3/16/2023 and 4/27/2023<br><b>ATTACHMENTS:</b> Impact Plat                                                                                                                                                                                                                                                                                                          | Messages regarding applications must be received no later than 4 p.m. the day of the meeting and should identify the name and Dover address of the person leaving the message or providing the comment.                                                                                                                                                                                                                                                                                                                                                                                                                       |

#### PLANNING BOARD - ABUTTER NOTICE Meeting Type: Regular Meeting Meeting Location: Council Chambers, City Hall, 288 Central Ave, Dover, NH Meeting Date: Tuesday, June 13, 2023 Meeting Time: 7:00 pm CITY OF DOVER Dear Property Owner: You are being A partial agenda is as follows: **CITIZENS' FORUM** notified per RSA 36:54 as the Planning 1. 2. **APPROVAL OF THE PRIOR MINUTES** Board declared regional impact for 3. **OLD BUSINESS** this application. 4. **NEW BUSINESS** A. Consideration and acceptance of a Lot Line Adjustment for Northam Survey, **INTENT:** To obtain a Conditional LLC (Owners: Paul & Alice Gasses Co-Trustees of Gasses Farm Revocable Use Permit (CUP) to construct a road Trust of 2009 & Portsmouth Christian Academy), Assessor's Map J, Lots 1 & 1and driveways and install drainage C, zoned R-40, located at 120 Garrison Road & 20 Seaborne Drive. \*(LOTAinfrastructure as part of the 12-lot 2023-0003) Open Space Subdivision creating B. Consideration and possible vote of a Conditional Use Permit for Chinburg 32,089 s.f. of impact to wetland Development, LLC, Assessor's Map N, Lot 13-1, zoned R-40, located at Gulf buffers Rd and Oak St. (Proposal is to construct a road and driveways, as well as the installation of drainage structures and systems with associated grading as part of a 12-lot open space subdivision, creating 11,956 square feet of impact to the AGENDA ITEM #: 4-C Conservation District (steep slopes in excess of 20%)). \*(COND-2023-0034) C. Consideration and possible vote of Conditional Use Permit for Chinburg FILE: COND-2023-0039 Development, LLC, Assessor's Map N, Lot 13-1, zoned R-40, located at Gulf Rd and Oak St. (Proposal is to construct a road and driveways, as **APPLICANT/OWNERS:** well as the installation of drainage structures and systems with associated Chinburg Development, LLC grading as part of a 12-lot open space subdivision, creating 32,089 square feet of impact to wetland buffers). \*(COND-2023-0039) LOCATION: Located off Gulf Road D. Consideration and possible vote of an Open Space Subdivision for Chinburg and Oak Street (Assessor's Map N, Development, LLC, Assessor's Map N, Lot 13-1, zoned R-40, located at Gulf Lot 13-1) Rd. and Oak St. (Proposal is to subdivide one lot into 11 new lots). \*(SUBD-2023-0001) \*Indicates that if the application is accepted for discussion, the public hearing will be ACREAGE: 34.53 acres held the same evening. Note that some hearings will be continued from one meeting to another and some may be postponed. **ZONING DISTRICT:** R-40 MORE INFORMATION AVAILABLE TO YOU: **EXISTING USE:** Vacant Since this is only a partial description of the proposal and it may change, persons with questions or wishing to see the plans are invited to visit the Planning Office, Monday **PROPOSED USE:** Residential through Thursday from 8:30 am to 5:30 pm and Friday 8:30 am to 4:00 pm. You may view the rest of the agenda and materials at www.dover.nh.gov or contact the Planning SURROUNDING: Residential, City and Community Development Department at City Hall or 603-516-6008. Boundary, Commercial, Vacant To learn more about the Planning Board's jurisdiction, please review Chapters 153 (Site Review), 157 (Subdivisions) or 170 (Zoning) online at: https://ecode360.com/DO0878 **PERMITS/WAIVERS** We invite you to review and comment on the proposal: **REQUESTED:** N/A for this case In person at the hearing, Phone: 603-516-6008 **ZBA ACTION:** N/A Email: Dover-Planning@dover.nh.gov Mail: Planning Board, Dover City Hall, 288 Central Ave., Dover, NH 03820. **CONSERVATION COM:** May 8<sup>th</sup>, 2023 Messages regarding applications must be received no later than 4 p.m. the day of the meeting and should identify the name and Dover address of the person leaving the **TRC:** 3/16/2023 and 4/27/2023 message or providing the comment. **ATTACHMENTS:** Impact Plat