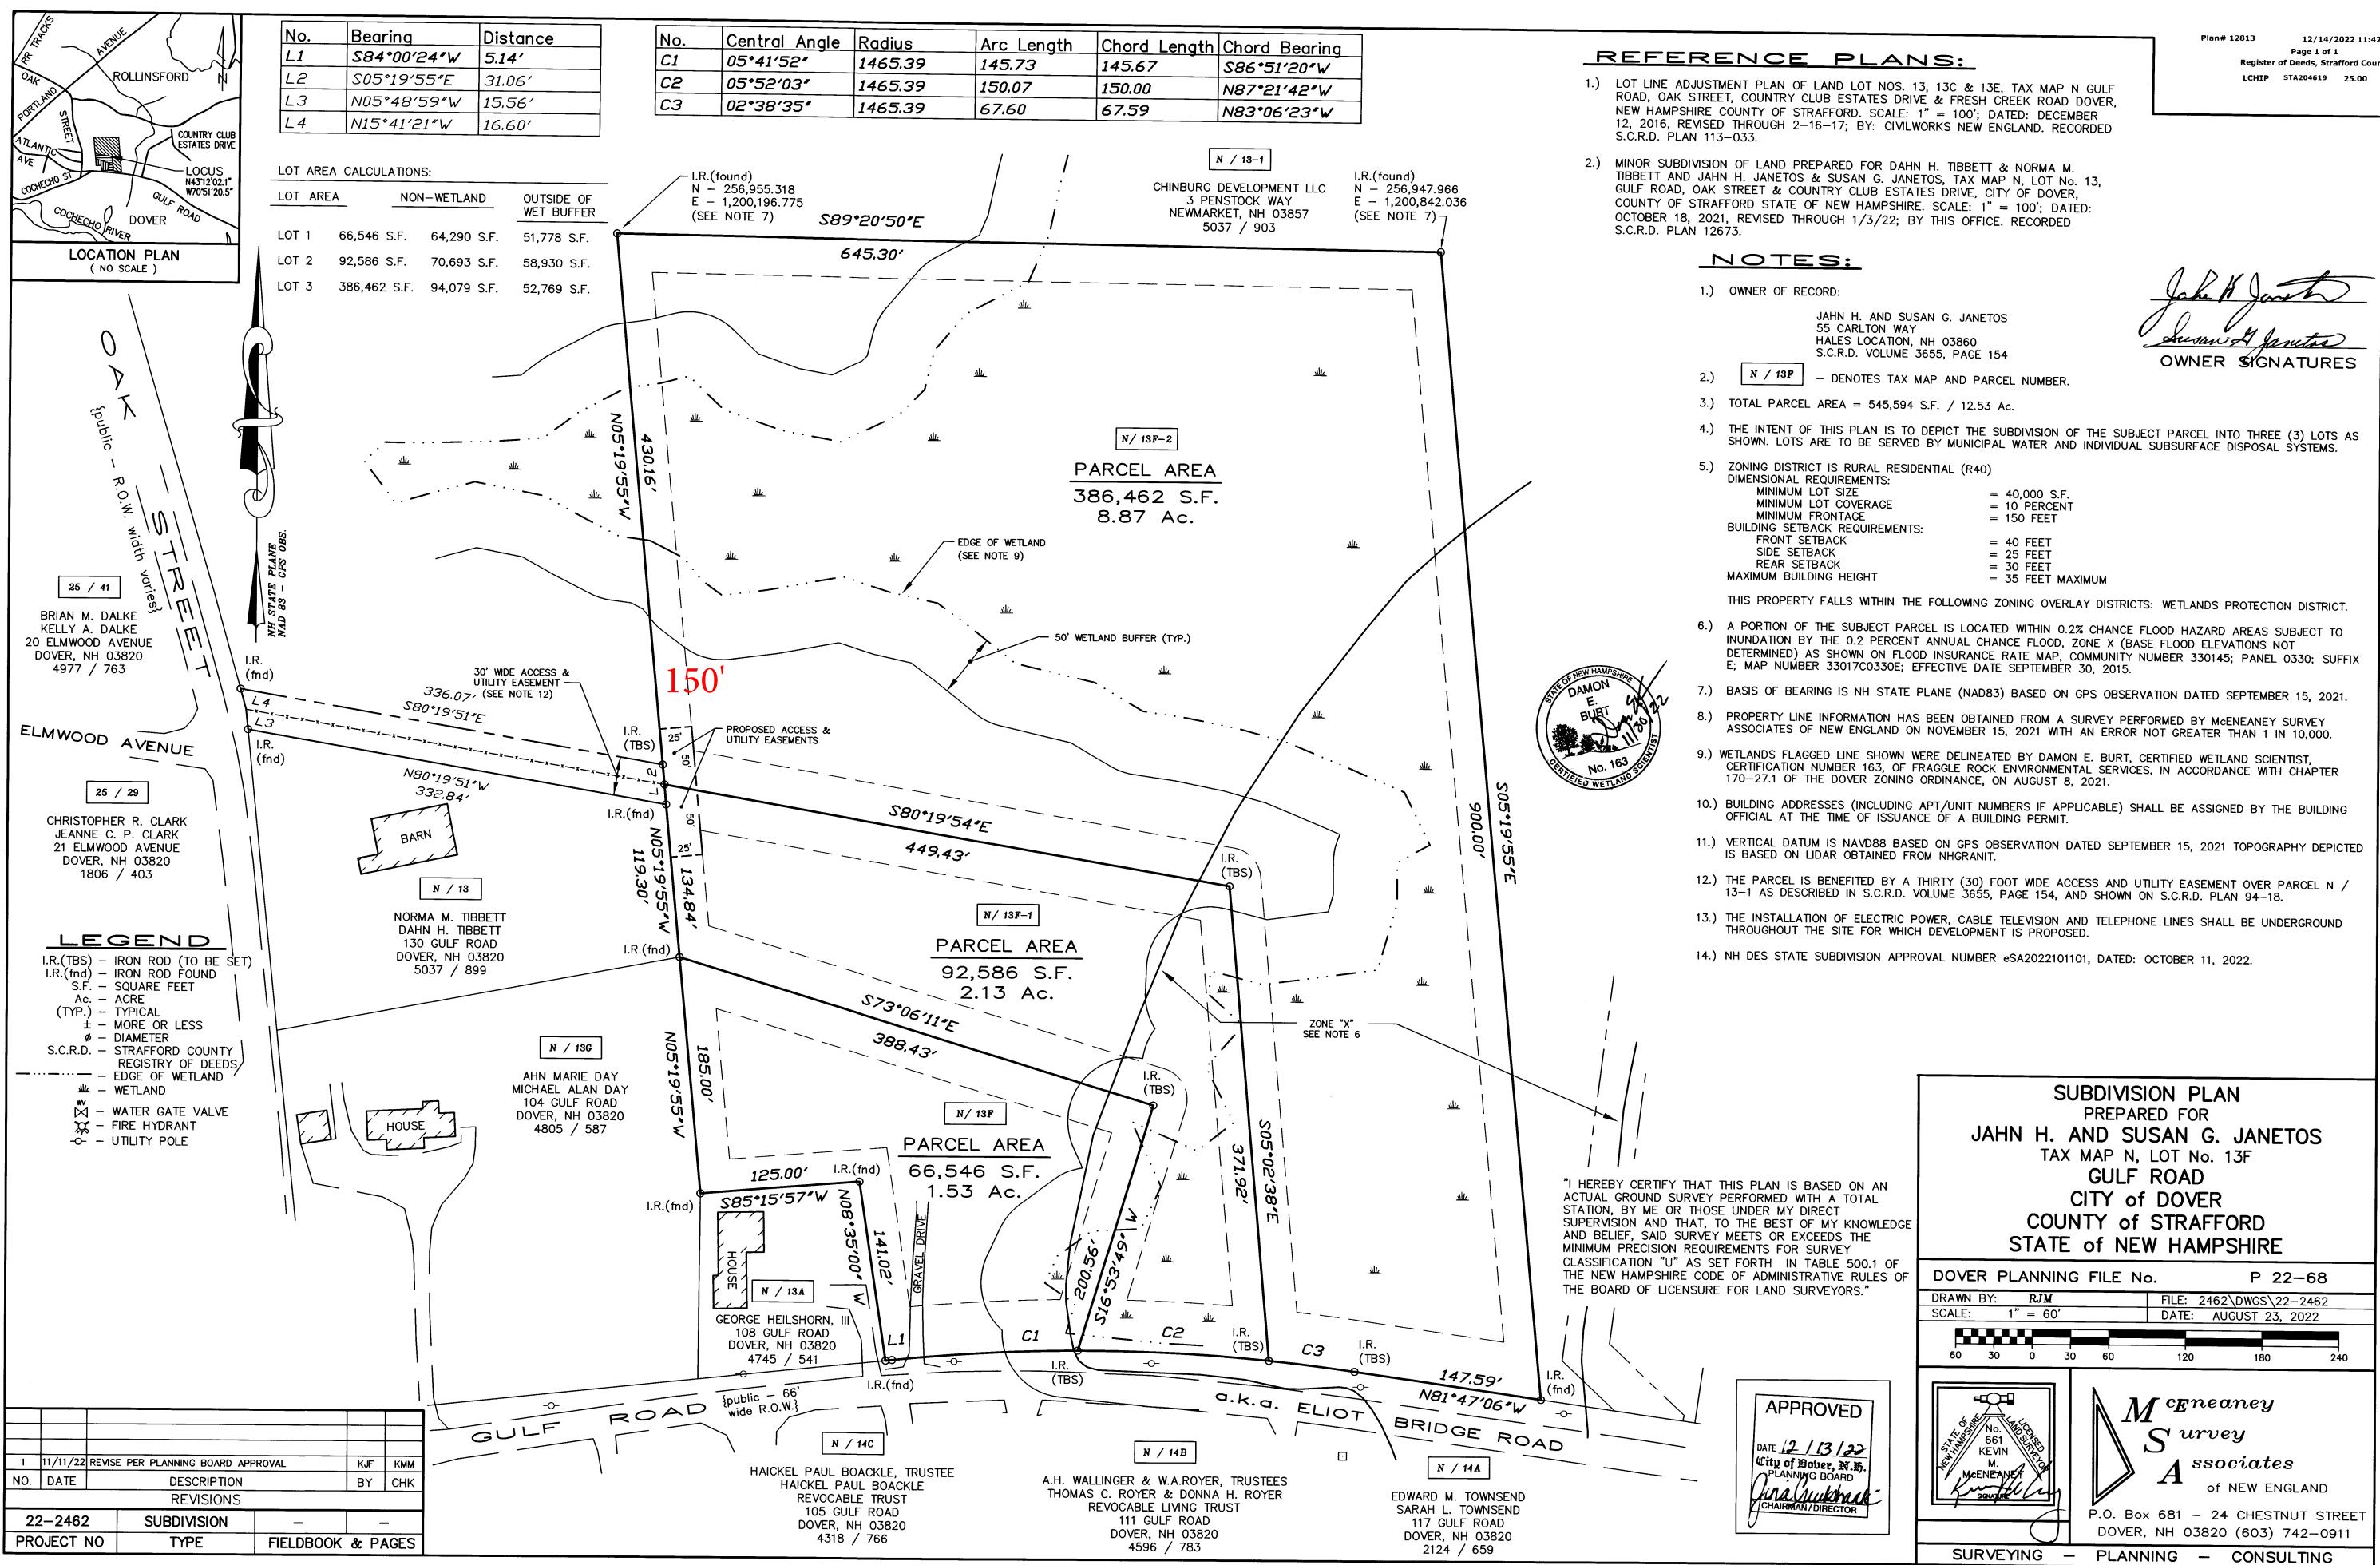

#### 3. Regional Impact Study:

- a. Case SRPC/RIC 2023-02; GM2 Associates, Inc. Site Plan review for construction of a light industrial/warehouse building (Tax Map 3, Lot 10); located at 145 Old Turnpike Road, Nottingham, NH.
  - i. Project Review and Completion of Development of Regional Impact (DRI) Checklist
  - ii. Citizen's Forum: Citizens of the region are invited to speak on the subject matter of the meeting. Statements shall be limited to three (3) minutes.\*
  - iii. Acceptance of Technical Review
- b. Case SRPC/RIC 2023-03; Chinburg Development, LLC. Conditional Use Permits for steep slope impacts, road and driveway construction and drainage infrastructure (Tax Map N, Lot 13-1); and Major Open Space Subdivision with sidewalk waiver (Tax Map N, Lot 13) Gulf Road and Oak Street, Dover, NH.
  - i. Project Review and Completion of Development of Regional Impact (DRI) Checklist
  - ii. Citizen's Forum: Citizens of the region are invited to speak on the subject matter of the meeting. Statements shall be limited to three (3) minutes.\*
  - iii. Acceptance of Technical Review

| CT TOWNER AND                                                                                                                                                                                                                                                                                                                                                                   | PLANNING BOARD – ABUTTER NOTICE                                                                                                                                                                                                                                                                                                                                                                                                                                                                                                                                                                                               |
|---------------------------------------------------------------------------------------------------------------------------------------------------------------------------------------------------------------------------------------------------------------------------------------------------------------------------------------------------------------------------------|-------------------------------------------------------------------------------------------------------------------------------------------------------------------------------------------------------------------------------------------------------------------------------------------------------------------------------------------------------------------------------------------------------------------------------------------------------------------------------------------------------------------------------------------------------------------------------------------------------------------------------|
| Meeting TypMeeting LowMeeting DaCITY OF DOVER                                                                                                                                                                                                                                                                                                                                   | cation: Council Chambers, City Hall, 288 Central Ave, Dover, NH<br>te: <b>Tuesday, June 13, 2023</b>                                                                                                                                                                                                                                                                                                                                                                                                                                                                                                                          |
| <ul> <li>Dear Property Owner: You are being notified per RSA 36:54 as the Planning Board declared regional impact for this application.</li> <li>INTENT: To obtain a Conditional Use Permit (CUP) to construct a road and driveways and install drainage infrastructure as part of the 12-lot Open Space Subdivision creating 11,956 s.f. of impact to steep slopes.</li> </ul> | <ol> <li>CITIZENS' FORUM</li> <li>APPROVAL OF THE PRIOR MINUTES</li> <li>OLD BUSINESS</li> <li>NEW BUSINESS</li> <li>Consideration and acceptance of a Lot Line Adjustment for Northam Survey,<br/>LLC (Owners: Paul &amp; Alice Gasses Co-Trustees of Gasses Farm Revocable<br/>Trust of 2009 &amp; Portsmouth Christian Academy), Assessor's Map J, Lots 1 &amp;<br/>C, zoned R-40, located at 120 Garrison Road &amp; 20 Seaborne Drive. *(LOTA-<br/>2023-0003)</li> <li>Consideration and possible vote of a Conditional Use Permit for<br/>Chinburg Development, LLC, Assessor's Map N, Lot 13-1, zoned R-40,</li> </ol> |
| <b>AGENDA ITEM #:</b> 4-B<br><b>FILE:</b> COND-2023-0034                                                                                                                                                                                                                                                                                                                        | located at Gulf Rd and Oak St. (Proposal is to construct a road and<br>driveways, as well as the installation of drainage structures and systems<br>with associated grading as part of a 12-lot open space subdivision,<br>creating 11,956 square feet of impact to the Conservation District (steep                                                                                                                                                                                                                                                                                                                          |
| APPLICANT/OWNERS:<br>Chinburg Development, LLC<br>LOCATION: Located off Gulf Road<br>and Oak Street (Assessor's Map N,                                                                                                                                                                                                                                                          | <ul> <li>slopes in excess of 20%)). *(COND-2023-0034)</li> <li>C. Consideration and possible vote of Conditional Use Permit for Chinburg Development, LLC, Assessor's Map N, Lot 13-1, zoned R-40, located at Gulf Rd and Oak St. (Proposal is to construct a road and driveways, as well as the installation of drainage structures and systems with associated grading as part of a 12-lot open space subdivision, creating 32,089 square feet of impact to wetla buffers). *(COND-2023-0039)</li> </ul>                                                                                                                    |
| ACREAGE: 34.53 acres                                                                                                                                                                                                                                                                                                                                                            | <ul> <li>D. Consideration and possible vote of an Open Space Subdivision for Chinburg<br/>Development, LLC, Assessor's Map N, Lot 13-1, zoned R-40, located at Gulf<br/>Rd. and Oak St. (Proposal is to subdivide one lot into 11 new lots). *(SUBD-<br/>2023-0001)</li> </ul>                                                                                                                                                                                                                                                                                                                                                |
| ZONING DISTRICT: R-40<br>EXISTING USE: Vacant                                                                                                                                                                                                                                                                                                                                   | *Indicates that if the application is accepted for discussion, the public hearing will be<br>held the same evening. Note that some hearings will be continued from one meeting to<br>another and some may be postponed.                                                                                                                                                                                                                                                                                                                                                                                                       |
| PROPOSED USE: Residential                                                                                                                                                                                                                                                                                                                                                       | <b>MORE INFORMATION AVAILABLE TO YOU:</b><br>Since this is only a partial description of the proposal and it may change, persons with questions or wishing to see the plans are invited to visit the Planning Office, Monday                                                                                                                                                                                                                                                                                                                                                                                                  |
| SURROUNDING: Residential, City<br>Boundary, Commercial, Vacant                                                                                                                                                                                                                                                                                                                  | through Thursday from 8:30 am to 5:30 pm and Friday 8:30 am to 4:00 pm. You may<br>view the rest of the agenda and materials at <u>www.dover.nh.gov</u> or contact the Planning<br>and Community Development Department at City Hall or 603-516-6008.                                                                                                                                                                                                                                                                                                                                                                         |
| PERMITS/WAIVERS<br>REQUESTED: N/A for this case<br>ZBA ACTION: N/A                                                                                                                                                                                                                                                                                                              | To learn more about the Planning Board's jurisdiction, please review Chapters 153 (S Review), 157 (Subdivisions) or 170 (Zoning) online at: <u>https://ecode360.com/DO087</u><br>We invite you to review and comment on the proposal:                                                                                                                                                                                                                                                                                                                                                                                         |
| <b>CONSERVATION COM:</b> May 8 <sup>th</sup> , 2023                                                                                                                                                                                                                                                                                                                             | <ul> <li>In person at the hearing,</li> <li>Phone: 603-516-6008</li> <li>Email: Dover-Planning@dover.nh.gov</li> <li>Mail: Planning Board, Dover City Hall, 288 Central Ave., Dover, NH 03820.</li> </ul>                                                                                                                                                                                                                                                                                                                                                                                                                     |
| <b>TRC:</b> 3/16/2023 and 4/27/2023<br><b>ATTACHMENTS:</b> Impact Plat                                                                                                                                                                                                                                                                                                          | Messages regarding applications must be received no later than 4 p.m. the day of the meeting and should identify the name and Dover address of the person leaving the message or providing the comment.                                                                                                                                                                                                                                                                                                                                                                                                                       |

#### PLANNING BOARD - ABUTTER NOTICE Meeting Type: Regular Meeting Meeting Location: Council Chambers, City Hall, 288 Central Ave, Dover, NH Meeting Date: Tuesday, June 13, 2023 Meeting Time: 7:00 pm CITY OF DOVER Dear Property Owner: You are being A partial agenda is as follows: **CITIZENS' FORUM** notified per RSA 36:54 as the Planning 1. 2. **APPROVAL OF THE PRIOR MINUTES** Board declared regional impact for 3. **OLD BUSINESS** this application. 4. **NEW BUSINESS** A. Consideration and acceptance of a Lot Line Adjustment for Northam Survey, **INTENT:** To obtain a Conditional LLC (Owners: Paul & Alice Gasses Co-Trustees of Gasses Farm Revocable Use Permit (CUP) to construct a road Trust of 2009 & Portsmouth Christian Academy), Assessor's Map J, Lots 1 & 1and driveways and install drainage C, zoned R-40, located at 120 Garrison Road & 20 Seaborne Drive. \*(LOTAinfrastructure as part of the 12-lot 2023-0003) Open Space Subdivision creating B. Consideration and possible vote of a Conditional Use Permit for Chinburg 32,089 s.f. of impact to wetland Development, LLC, Assessor's Map N, Lot 13-1, zoned R-40, located at Gulf buffers Rd and Oak St. (Proposal is to construct a road and driveways, as well as the installation of drainage structures and systems with associated grading as part of a 12-lot open space subdivision, creating 11,956 square feet of impact to the AGENDA ITEM #: 4-C Conservation District (steep slopes in excess of 20%)). \*(COND-2023-0034) C. Consideration and possible vote of Conditional Use Permit for Chinburg FILE: COND-2023-0039 Development, LLC, Assessor's Map N, Lot 13-1, zoned R-40, located at Gulf Rd and Oak St. (Proposal is to construct a road and driveways, as **APPLICANT/OWNERS:** well as the installation of drainage structures and systems with associated Chinburg Development, LLC grading as part of a 12-lot open space subdivision, creating 32,089 square feet of impact to wetland buffers). \*(COND-2023-0039) LOCATION: Located off Gulf Road D. Consideration and possible vote of an Open Space Subdivision for Chinburg and Oak Street (Assessor's Map N, Development, LLC, Assessor's Map N, Lot 13-1, zoned R-40, located at Gulf Lot 13-1) Rd. and Oak St. (Proposal is to subdivide one lot into 11 new lots). \*(SUBD-2023-0001) \*Indicates that if the application is accepted for discussion, the public hearing will be ACREAGE: 34.53 acres held the same evening. Note that some hearings will be continued from one meeting to another and some may be postponed. **ZONING DISTRICT:** R-40 MORE INFORMATION AVAILABLE TO YOU: **EXISTING USE:** Vacant Since this is only a partial description of the proposal and it may change, persons with questions or wishing to see the plans are invited to visit the Planning Office, Monday **PROPOSED USE:** Residential through Thursday from 8:30 am to 5:30 pm and Friday 8:30 am to 4:00 pm. You may view the rest of the agenda and materials at www.dover.nh.gov or contact the Planning SURROUNDING: Residential, City and Community Development Department at City Hall or 603-516-6008. Boundary, Commercial, Vacant To learn more about the Planning Board's jurisdiction, please review Chapters 153 (Site Review), 157 (Subdivisions) or 170 (Zoning) online at: https://ecode360.com/DO0878 **PERMITS/WAIVERS** We invite you to review and comment on the proposal: **REQUESTED:** N/A for this case In person at the hearing, Phone: 603-516-6008 **ZBA ACTION:** N/A Email: Dover-Planning@dover.nh.gov Mail: Planning Board, Dover City Hall, 288 Central Ave., Dover, NH 03820. **CONSERVATION COM:** May 8<sup>th</sup>, 2023 Messages regarding applications must be received no later than 4 p.m. the day of the meeting and should identify the name and Dover address of the person leaving the **TRC:** 3/16/2023 and 4/27/2023 message or providing the comment. **ATTACHMENTS:** Impact Plat