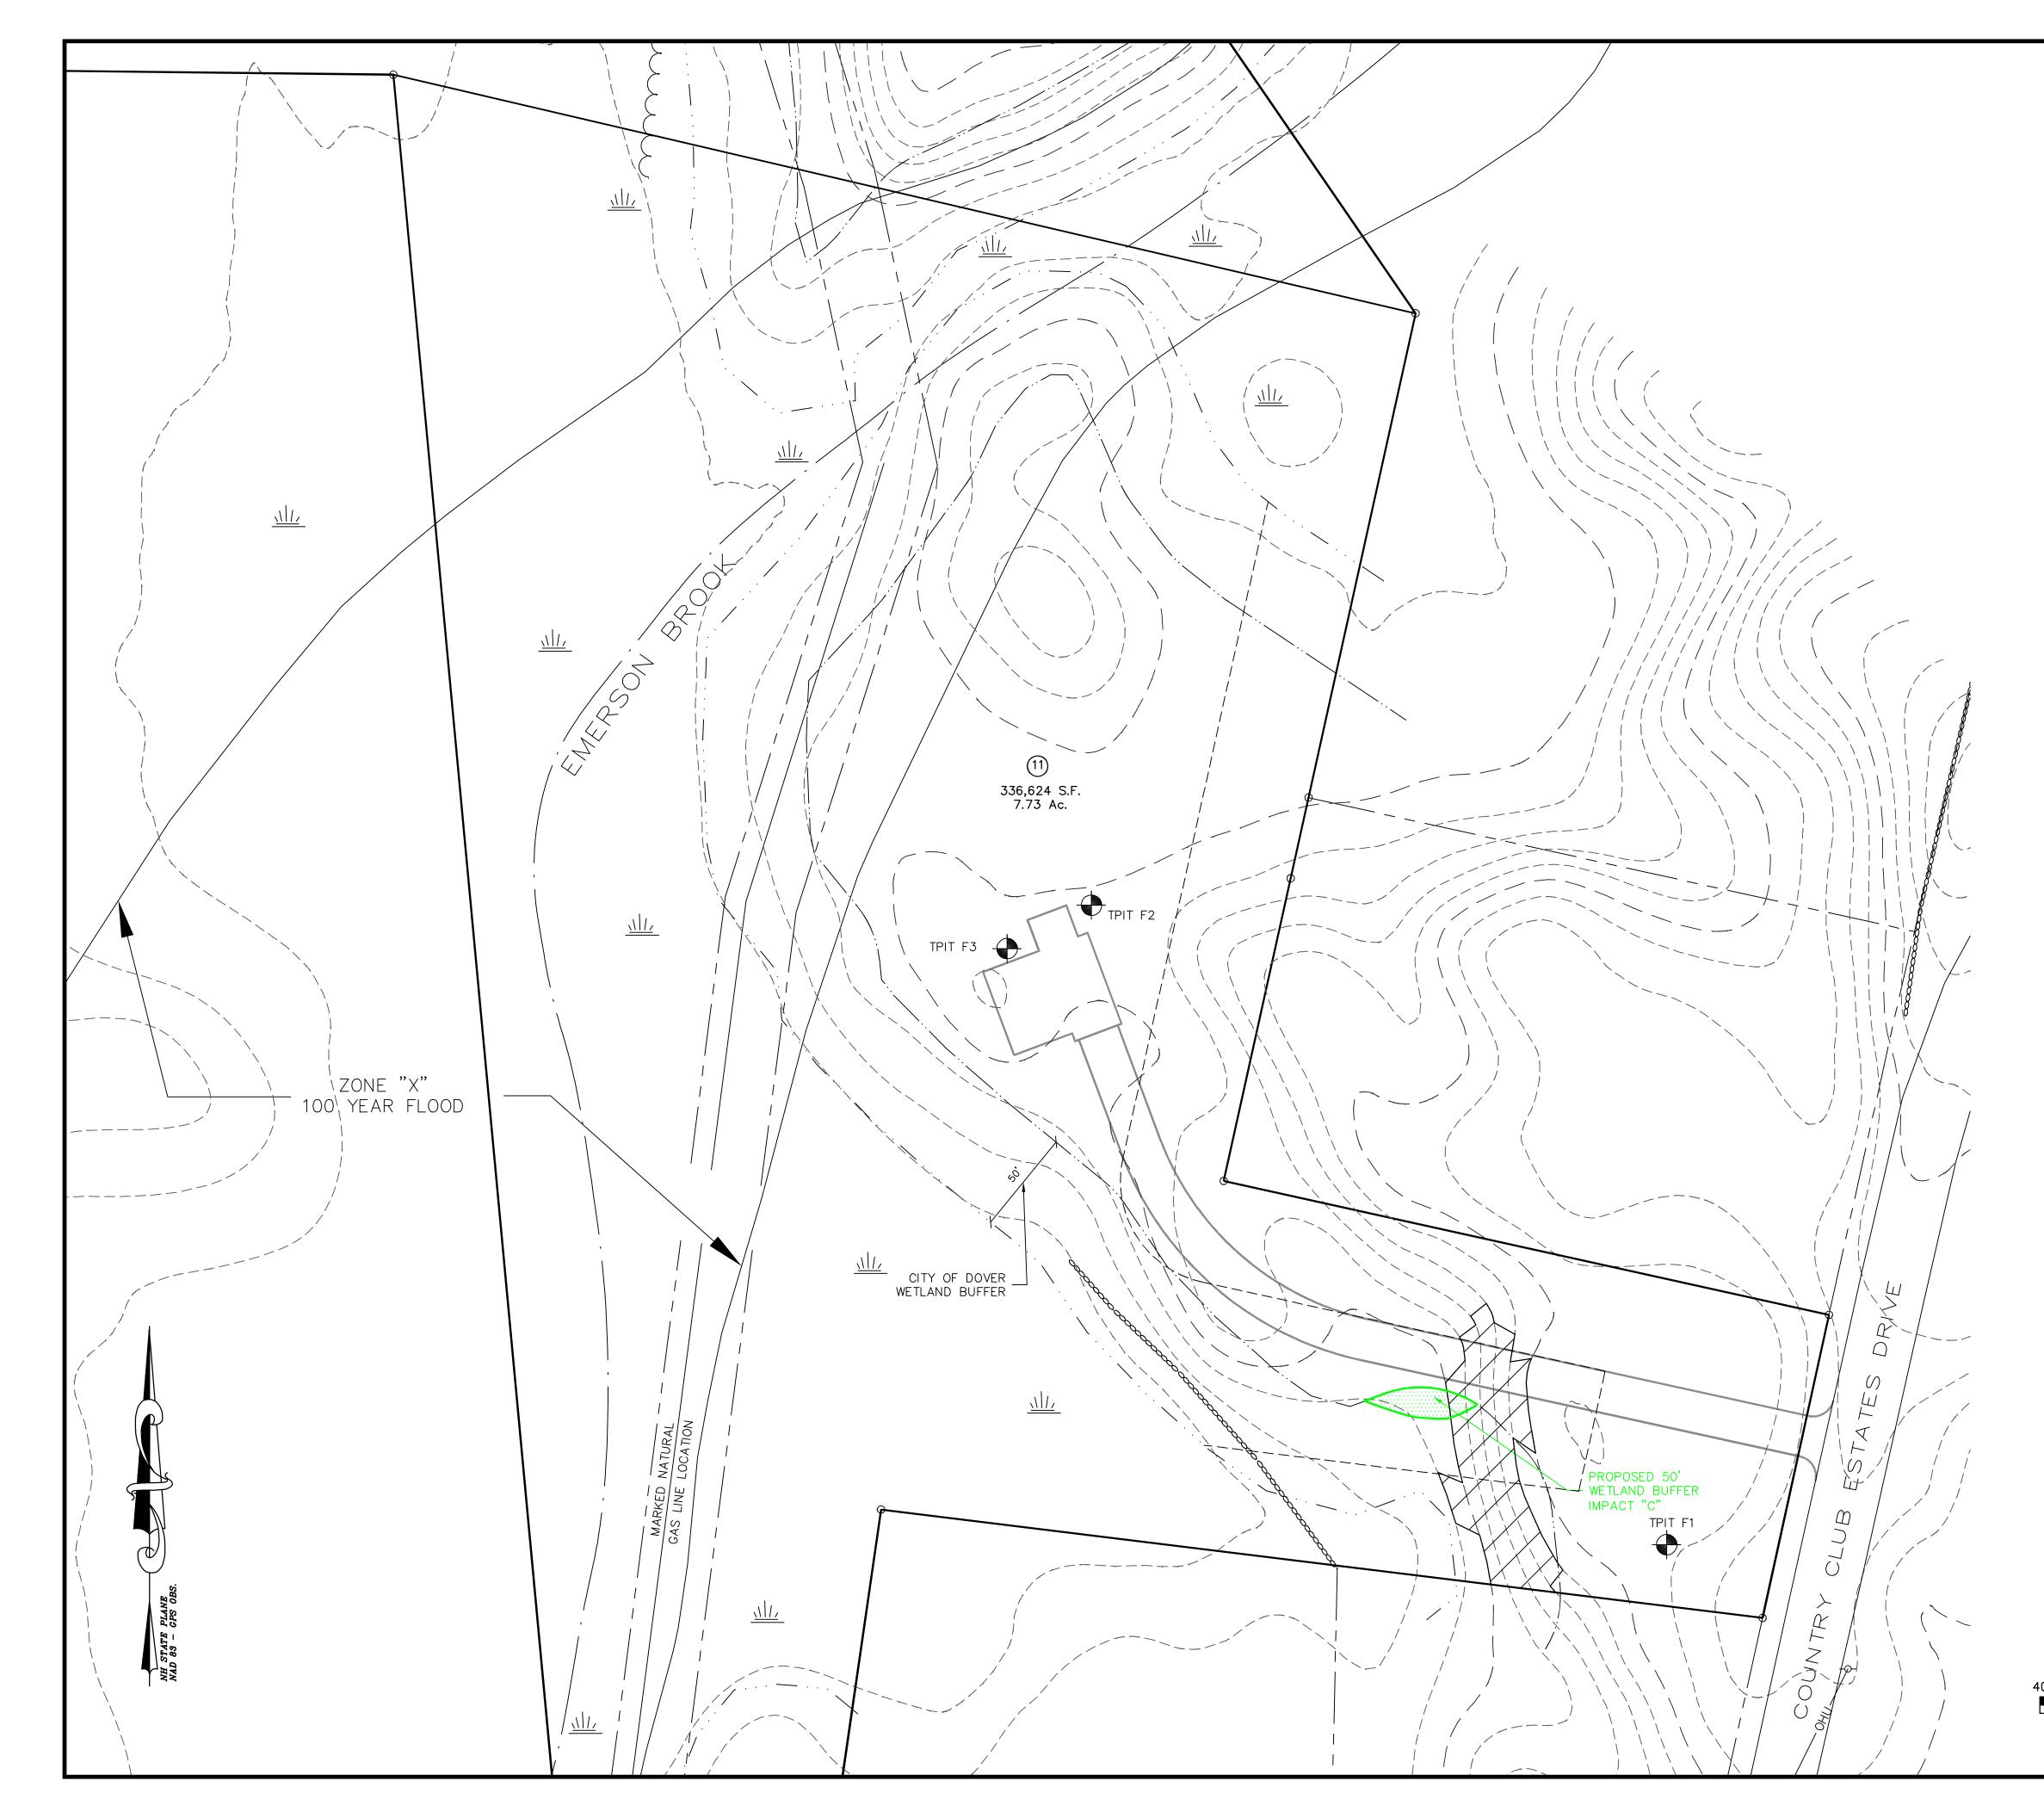

#### 3. Regional Impact Study:

- a. Case SRPC/RIC 2023-02; GM2 Associates, Inc. Site Plan review for construction of a light industrial/warehouse building (Tax Map 3, Lot 10); located at 145 Old Turnpike Road, Nottingham, NH.
  - i. Project Review and Completion of Development of Regional Impact (DRI) Checklist
  - ii. Citizen's Forum: Citizens of the region are invited to speak on the subject matter of the meeting. Statements shall be limited to three (3) minutes.\*
  - iii. Acceptance of Technical Review
- b. Case SRPC/RIC 2023-03; Chinburg Development, LLC. Conditional Use Permits for steep slope impacts, road and driveway construction and drainage infrastructure (Tax Map N, Lot 13-1); and Major Open Space Subdivision with sidewalk waiver (Tax Map N, Lot 13) Gulf Road and Oak Street, Dover, NH.
  - i. Project Review and Completion of Development of Regional Impact (DRI) Checklist
  - ii. Citizen's Forum: Citizens of the region are invited to speak on the subject matter of the meeting. Statements shall be limited to three (3) minutes.\*
  - iii. Acceptance of Technical Review

| CT TOWNER AND                                                                                                                                                                                                                                                                                                                                                                   | PLANNING BOARD – ABUTTER NOTICE                                                                                                                                                                                                                                                                                                                                                                                                                                                                                                                                                                                               |
|---------------------------------------------------------------------------------------------------------------------------------------------------------------------------------------------------------------------------------------------------------------------------------------------------------------------------------------------------------------------------------|-------------------------------------------------------------------------------------------------------------------------------------------------------------------------------------------------------------------------------------------------------------------------------------------------------------------------------------------------------------------------------------------------------------------------------------------------------------------------------------------------------------------------------------------------------------------------------------------------------------------------------|
| Meeting TypMeeting LowMeeting DaCITY OF DOVER                                                                                                                                                                                                                                                                                                                                   | cation: Council Chambers, City Hall, 288 Central Ave, Dover, NH<br>te: <b>Tuesday, June 13, 2023</b>                                                                                                                                                                                                                                                                                                                                                                                                                                                                                                                          |
| <ul> <li>Dear Property Owner: You are being notified per RSA 36:54 as the Planning Board declared regional impact for this application.</li> <li>INTENT: To obtain a Conditional Use Permit (CUP) to construct a road and driveways and install drainage infrastructure as part of the 12-lot Open Space Subdivision creating 11,956 s.f. of impact to steep slopes.</li> </ul> | <ol> <li>CITIZENS' FORUM</li> <li>APPROVAL OF THE PRIOR MINUTES</li> <li>OLD BUSINESS</li> <li>NEW BUSINESS</li> <li>Consideration and acceptance of a Lot Line Adjustment for Northam Survey,<br/>LLC (Owners: Paul &amp; Alice Gasses Co-Trustees of Gasses Farm Revocable<br/>Trust of 2009 &amp; Portsmouth Christian Academy), Assessor's Map J, Lots 1 &amp;<br/>C, zoned R-40, located at 120 Garrison Road &amp; 20 Seaborne Drive. *(LOTA-<br/>2023-0003)</li> <li>Consideration and possible vote of a Conditional Use Permit for<br/>Chinburg Development, LLC, Assessor's Map N, Lot 13-1, zoned R-40,</li> </ol> |
| <b>AGENDA ITEM #:</b> 4-B<br><b>FILE:</b> COND-2023-0034                                                                                                                                                                                                                                                                                                                        | located at Gulf Rd and Oak St. (Proposal is to construct a road and<br>driveways, as well as the installation of drainage structures and systems<br>with associated grading as part of a 12-lot open space subdivision,<br>creating 11,956 square feet of impact to the Conservation District (steep                                                                                                                                                                                                                                                                                                                          |
| APPLICANT/OWNERS:<br>Chinburg Development, LLC<br>LOCATION: Located off Gulf Road<br>and Oak Street (Assessor's Map N,                                                                                                                                                                                                                                                          | <ul> <li>slopes in excess of 20%)). *(COND-2023-0034)</li> <li>C. Consideration and possible vote of Conditional Use Permit for Chinburg Development, LLC, Assessor's Map N, Lot 13-1, zoned R-40, located at Gulf Rd and Oak St. (Proposal is to construct a road and driveways, as well as the installation of drainage structures and systems with associated grading as part of a 12-lot open space subdivision, creating 32,089 square feet of impact to wetla buffers). *(COND-2023-0039)</li> </ul>                                                                                                                    |
| ACREAGE: 34.53 acres                                                                                                                                                                                                                                                                                                                                                            | <ul> <li>D. Consideration and possible vote of an Open Space Subdivision for Chinburg<br/>Development, LLC, Assessor's Map N, Lot 13-1, zoned R-40, located at Gulf<br/>Rd. and Oak St. (Proposal is to subdivide one lot into 11 new lots). *(SUBD-<br/>2023-0001)</li> </ul>                                                                                                                                                                                                                                                                                                                                                |
| ZONING DISTRICT: R-40<br>EXISTING USE: Vacant                                                                                                                                                                                                                                                                                                                                   | *Indicates that if the application is accepted for discussion, the public hearing will be<br>held the same evening. Note that some hearings will be continued from one meeting to<br>another and some may be postponed.                                                                                                                                                                                                                                                                                                                                                                                                       |
| PROPOSED USE: Residential                                                                                                                                                                                                                                                                                                                                                       | <b>MORE INFORMATION AVAILABLE TO YOU:</b><br>Since this is only a partial description of the proposal and it may change, persons with questions or wishing to see the plans are invited to visit the Planning Office, Monday                                                                                                                                                                                                                                                                                                                                                                                                  |
| SURROUNDING: Residential, City<br>Boundary, Commercial, Vacant                                                                                                                                                                                                                                                                                                                  | through Thursday from 8:30 am to 5:30 pm and Friday 8:30 am to 4:00 pm. You may<br>view the rest of the agenda and materials at <u>www.dover.nh.gov</u> or contact the Planning<br>and Community Development Department at City Hall or 603-516-6008.                                                                                                                                                                                                                                                                                                                                                                         |
| PERMITS/WAIVERS<br>REQUESTED: N/A for this case<br>ZBA ACTION: N/A                                                                                                                                                                                                                                                                                                              | To learn more about the Planning Board's jurisdiction, please review Chapters 153 (S Review), 157 (Subdivisions) or 170 (Zoning) online at: <u>https://ecode360.com/DO087</u><br>We invite you to review and comment on the proposal:                                                                                                                                                                                                                                                                                                                                                                                         |
| <b>CONSERVATION COM:</b> May 8 <sup>th</sup> , 2023                                                                                                                                                                                                                                                                                                                             | <ul> <li>In person at the hearing,</li> <li>Phone: 603-516-6008</li> <li>Email: Dover-Planning@dover.nh.gov</li> <li>Mail: Planning Board, Dover City Hall, 288 Central Ave., Dover, NH 03820.</li> </ul>                                                                                                                                                                                                                                                                                                                                                                                                                     |
| <b>TRC:</b> 3/16/2023 and 4/27/2023<br><b>ATTACHMENTS:</b> Impact Plat                                                                                                                                                                                                                                                                                                          | Messages regarding applications must be received no later than 4 p.m. the day of the meeting and should identify the name and Dover address of the person leaving the message or providing the comment.                                                                                                                                                                                                                                                                                                                                                                                                                       |

#### PLANNING BOARD - ABUTTER NOTICE Meeting Type: Regular Meeting Meeting Location: Council Chambers, City Hall, 288 Central Ave, Dover, NH Meeting Date: Tuesday, June 13, 2023 Meeting Time: 7:00 pm CITY OF DOVER Dear Property Owner: You are being A partial agenda is as follows: **CITIZENS' FORUM** notified per RSA 36:54 as the Planning 1. 2. **APPROVAL OF THE PRIOR MINUTES** Board declared regional impact for 3. **OLD BUSINESS** this application. 4. **NEW BUSINESS** A. Consideration and acceptance of a Lot Line Adjustment for Northam Survey, **INTENT:** To obtain a Conditional LLC (Owners: Paul & Alice Gasses Co-Trustees of Gasses Farm Revocable Use Permit (CUP) to construct a road Trust of 2009 & Portsmouth Christian Academy), Assessor's Map J, Lots 1 & 1and driveways and install drainage C, zoned R-40, located at 120 Garrison Road & 20 Seaborne Drive. \*(LOTAinfrastructure as part of the 12-lot 2023-0003) Open Space Subdivision creating B. Consideration and possible vote of a Conditional Use Permit for Chinburg 32,089 s.f. of impact to wetland Development, LLC, Assessor's Map N, Lot 13-1, zoned R-40, located at Gulf buffers Rd and Oak St. (Proposal is to construct a road and driveways, as well as the installation of drainage structures and systems with associated grading as part of a 12-lot open space subdivision, creating 11,956 square feet of impact to the AGENDA ITEM #: 4-C Conservation District (steep slopes in excess of 20%)). \*(COND-2023-0034) C. Consideration and possible vote of Conditional Use Permit for Chinburg FILE: COND-2023-0039 Development, LLC, Assessor's Map N, Lot 13-1, zoned R-40, located at Gulf Rd and Oak St. (Proposal is to construct a road and driveways, as **APPLICANT/OWNERS:** well as the installation of drainage structures and systems with associated Chinburg Development, LLC grading as part of a 12-lot open space subdivision, creating 32,089 square feet of impact to wetland buffers). \*(COND-2023-0039) LOCATION: Located off Gulf Road D. Consideration and possible vote of an Open Space Subdivision for Chinburg and Oak Street (Assessor's Map N, Development, LLC, Assessor's Map N, Lot 13-1, zoned R-40, located at Gulf Lot 13-1) Rd. and Oak St. (Proposal is to subdivide one lot into 11 new lots). \*(SUBD-2023-0001) \*Indicates that if the application is accepted for discussion, the public hearing will be ACREAGE: 34.53 acres held the same evening. Note that some hearings will be continued from one meeting to another and some may be postponed. **ZONING DISTRICT:** R-40 MORE INFORMATION AVAILABLE TO YOU: **EXISTING USE:** Vacant Since this is only a partial description of the proposal and it may change, persons with questions or wishing to see the plans are invited to visit the Planning Office, Monday **PROPOSED USE:** Residential through Thursday from 8:30 am to 5:30 pm and Friday 8:30 am to 4:00 pm. You may view the rest of the agenda and materials at www.dover.nh.gov or contact the Planning SURROUNDING: Residential, City and Community Development Department at City Hall or 603-516-6008. Boundary, Commercial, Vacant To learn more about the Planning Board's jurisdiction, please review Chapters 153 (Site Review), 157 (Subdivisions) or 170 (Zoning) online at: https://ecode360.com/DO0878 **PERMITS/WAIVERS** We invite you to review and comment on the proposal: **REQUESTED:** N/A for this case In person at the hearing, Phone: 603-516-6008 **ZBA ACTION:** N/A Email: Dover-Planning@dover.nh.gov Mail: Planning Board, Dover City Hall, 288 Central Ave., Dover, NH 03820. **CONSERVATION COM:** May 8<sup>th</sup>, 2023 Messages regarding applications must be received no later than 4 p.m. the day of the meeting and should identify the name and Dover address of the person leaving the **TRC:** 3/16/2023 and 4/27/2023 message or providing the comment. **ATTACHMENTS:** Impact Plat