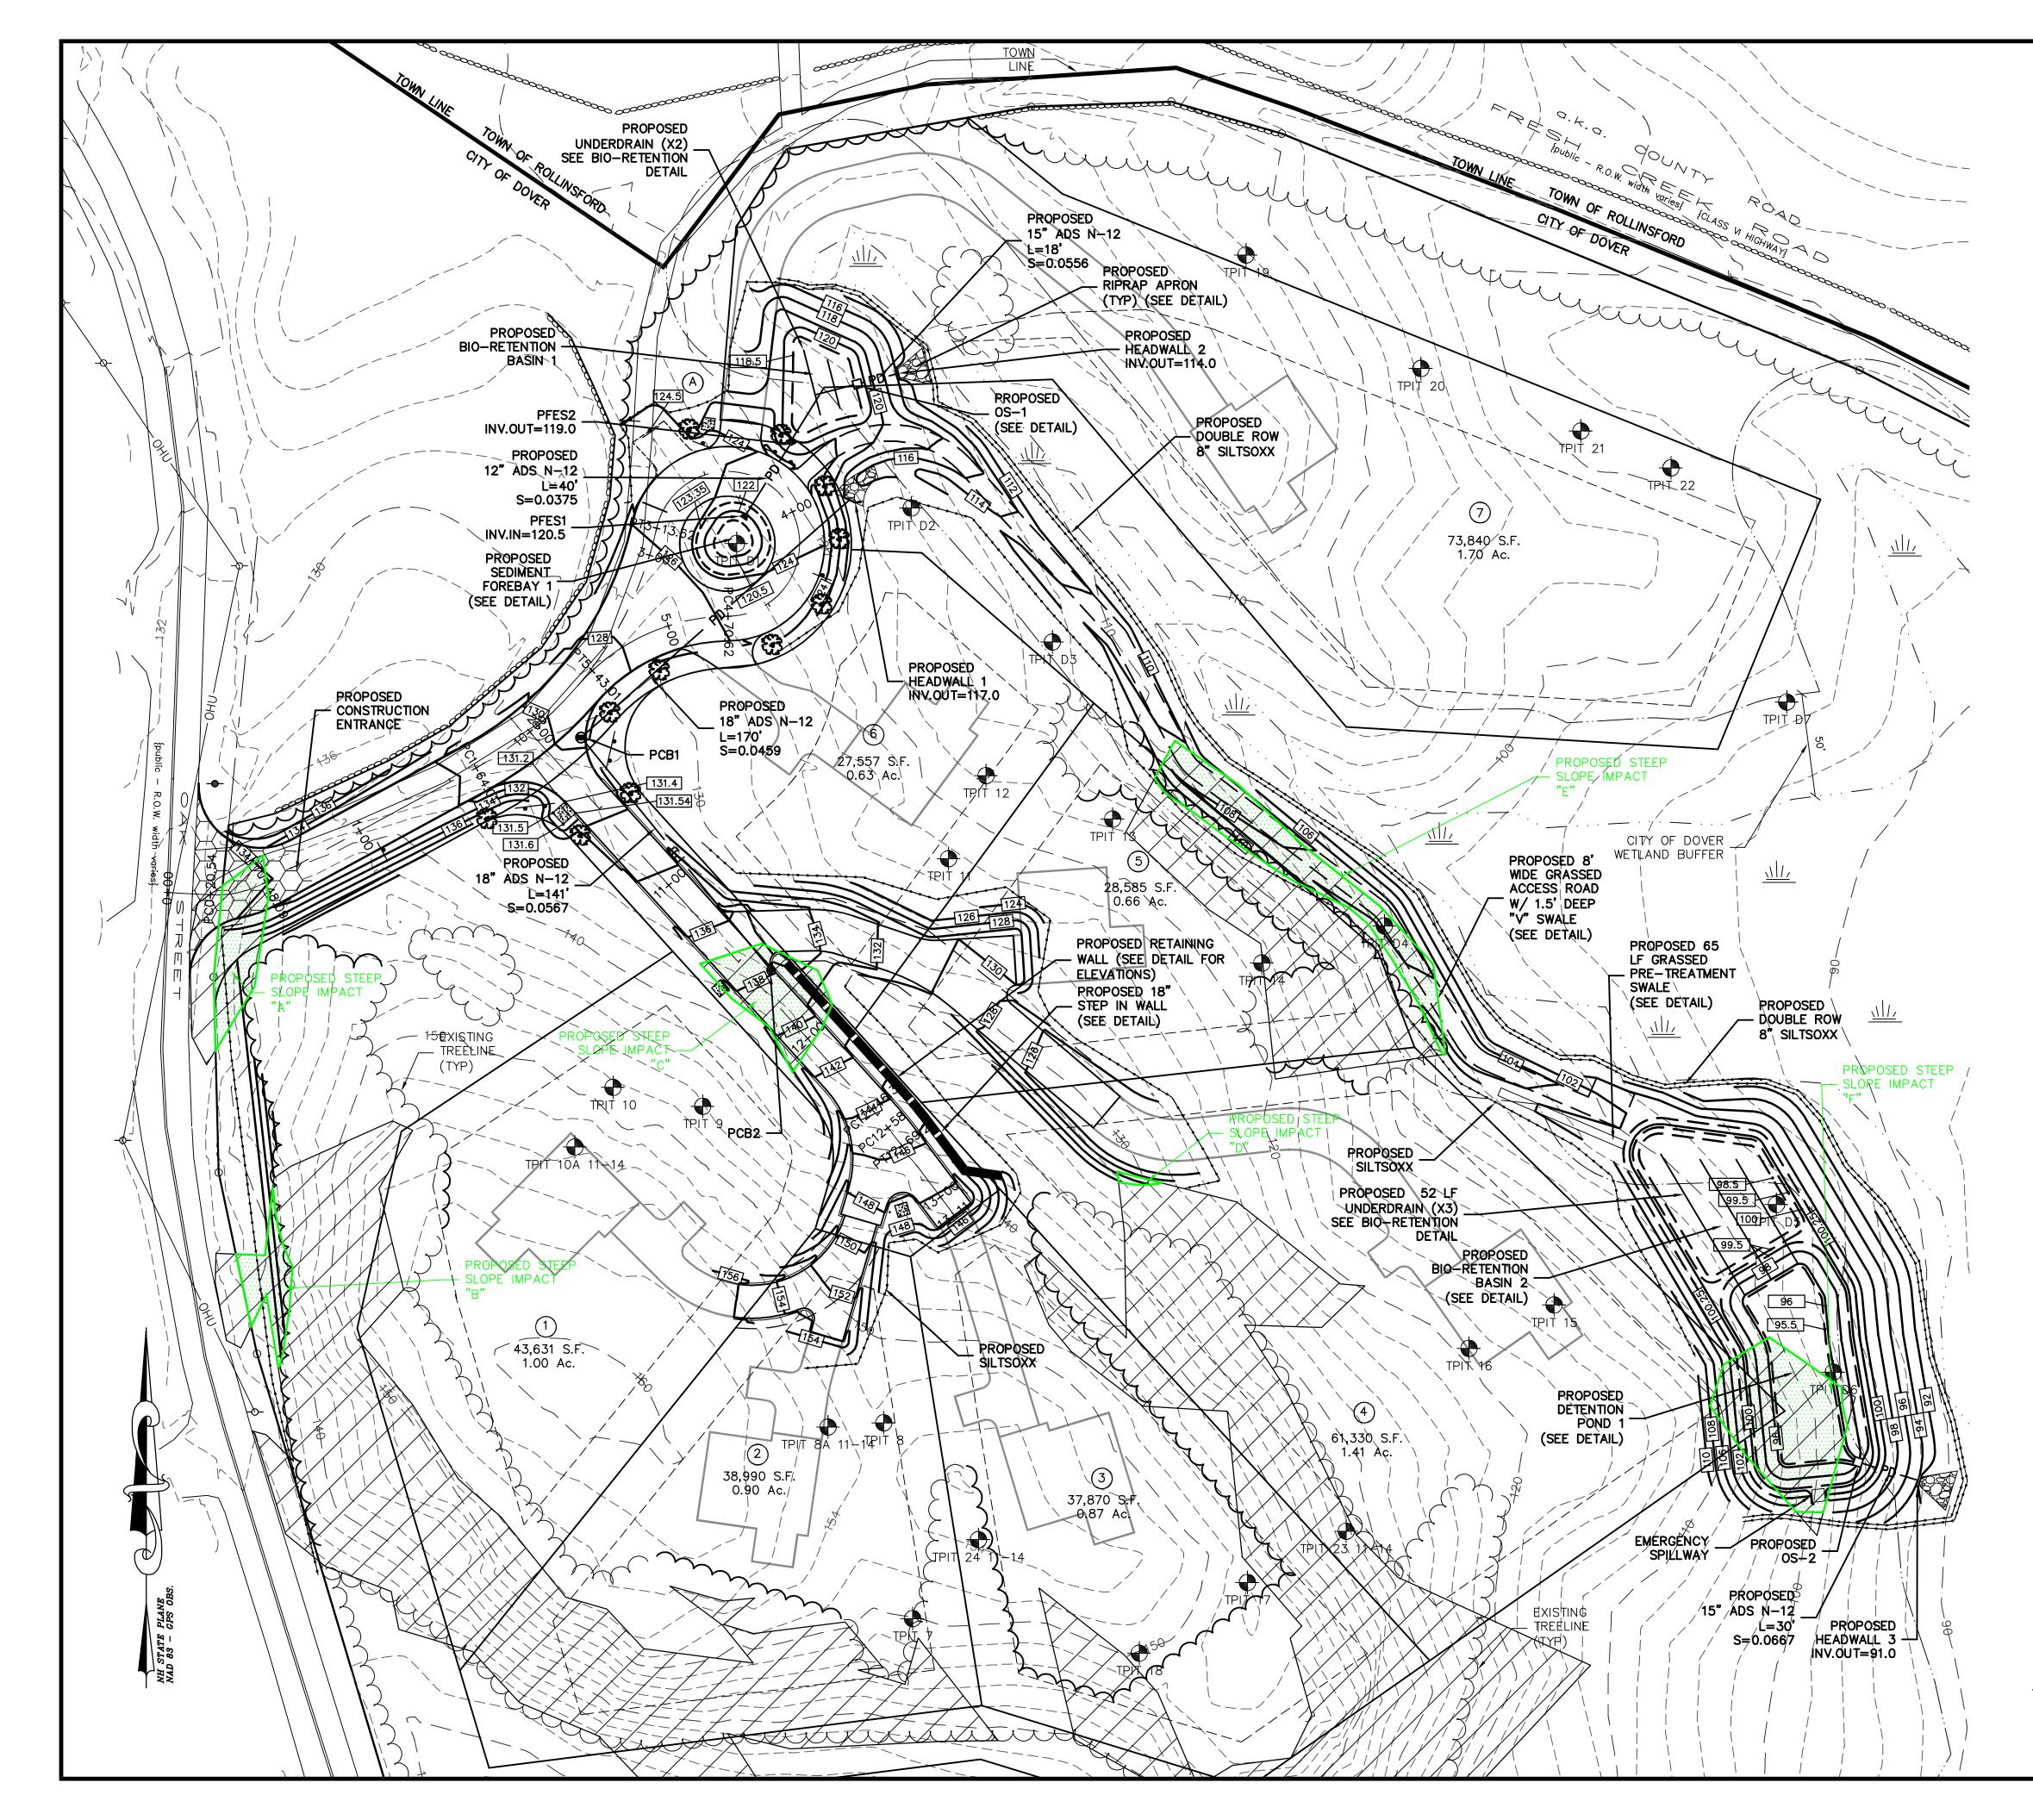

| NOTES:<br>1. PROVIDE INLET PROTECTION BARRIERS AROUND                                                                                                                                                                                                                                                                                                          | NOT FOR CONSTRUCTION FOR PERMIT USE ONLY |                              | . N<br>N<br>   |               | CIVILWORKS NEW ENGLAND | CIVIL & WATERFRONT ENGINEERING | Dover, New Hampshire 03821<br>Bover, New Hampshire 03821<br>603 749 0443 | 0440.041.000 |
|----------------------------------------------------------------------------------------------------------------------------------------------------------------------------------------------------------------------------------------------------------------------------------------------------------------------------------------------------------------|------------------------------------------|------------------------------|----------------|---------------|------------------------|--------------------------------|--------------------------------------------------------------------------|--------------|
| ALL EXISTING AND PROPOSED STORM DRAINAGE<br>INLETS WITHIN THE WORK LIMITS AND AS SHOWN<br>ON PLAN. MAINTAIN FOR THE DURATION OF THE<br>PROJECT UNTIL PAVEMENT HAS BEEN INSTALLED<br>AND UPSTREAM AREAS HAVE BEEN STABILIZED.                                                                                                                                   |                                          |                              |                |               |                        |                                | H<br>₩<br>4                                                              | DAIE         |
| <ol> <li>NORTH AMERICAN GREEN EROSION CONTROL<br/>BLANKETS SHALL BE INSTALLED ON ALL SLOPES<br/>(SEE DETAIL).</li> <li>SILT BARRIERS SHALL BE INSTALLED AROUND THE<br/>PERIMETER OF EACH BUILDING LOT PRIOR TO<br/>COMMENCING EXCAVATION AND MAINTAINED UNTIL</li> </ol>                                                                                       |                                          |                              |                |               |                        |                                |                                                                          |              |
| THE SITE IS STABILIZED.                                                                                                                                                                                                                                                                                                                                        |                                          |                              |                |               |                        |                                |                                                                          |              |
| 20% STEEP SLOPES IMPACT "A": 1,505 SF<br>20% STEEP SLOPES IMPACT "B": 929 SF<br>20% STEEP SLOPES IMPACT "C": 1896 SF<br>20% STEEP SLOPES IMPACT "D": 68 SF<br>20% STEEP SLOPES IMPACT "E": 3,086 SF<br>(OVERLAPS WITH 50' WETLAND BUFFER)<br>20% STEEP SLOPES IMPACT "F": 3530 SF<br>20% STEEP SLOPES IMPACT "G": 942 SF<br>(DRIVEWAY CONSTRUCTION FOR LOT 11) |                                          |                              |                |               |                        |                                |                                                                          | REVISION     |
| TOTAL: 11,956 SF                                                                                                                                                                                                                                                                                                                                               |                                          |                              |                |               |                        | H                              |                                                                          | NO.          |
| DRAINAGE SCHEDULE:                                                                                                                                                                                                                                                                                                                                             |                                          | DATE: 5–2–23                 | SCALE: 1"=40'  | DRAWN BY: CAD | DESIGN BY: JRG         | APPROVED BY:SJH                | PROJECT NO: 21074                                                        | FILE: SHE    |
| PCB1 (5' DIA./DOUBLE GRATE)<br>RIM=129.6<br>INV.IN=124.9<br>INV.OUT=124.8<br>PCB2 (4' DIA.)<br>RIM=137.7<br>INV.OUT=132.9                                                                                                                                                                                                                                      |                                          |                              |                |               |                        |                                | 57                                                                       |              |
|                                                                                                                                                                                                                                                                                                                                                                |                                          | XHIBIT                       | 4 DBI ICIA NT. | CHINBURG      | DEVELOPMENT. LLC       | 3 PENSTOCK WAY                 | NEWMARKET, NH 03857                                                      |              |
| GRAPHIC SCALE<br>40 0 20 40 80 160                                                                                                                                                                                                                                                                                                                             |                                          | PROPOSED STEEP SLOPE EXHIBIT | PROJECT.       | EME           | AT JANETOS FARM        | 0A                             | DOVER, NH                                                                |              |
| (IN FEET)                                                                                                                                                                                                                                                                                                                                                      |                                          | PRO                          |                |               | EX                     | ζ—                             | 4                                                                        |              |

| NOTES:<br>1. PROVIDE INLET PROTECTION BARRIERS AROUND                                                                                                                                                                                                                                                                                                          | NOT FOR CONSTRUCTION FOR PERMIT USE ONLY | DNING                        | N .<br>       |               | CIVILWORKS NEW ENGLAND | CIVIL & WATERFRONT ENGINEERING | Dover, New Hampshire 03821<br>603.749.0443 |
|----------------------------------------------------------------------------------------------------------------------------------------------------------------------------------------------------------------------------------------------------------------------------------------------------------------------------------------------------------------|------------------------------------------|------------------------------|---------------|---------------|------------------------|--------------------------------|--------------------------------------------|
| ALL EXISTING AND PROPOSED STORM DRAINAGE<br>INLETS WITHIN THE WORK LIMITS AND AS SHOWN<br>ON PLAN. MAINTAIN FOR THE DURATION OF THE<br>PROJECT UNTIL PAVEMENT HAS BEEN INSTALLED<br>AND UPSTREAM AREAS HAVE BEEN STABILIZED.                                                                                                                                   |                                          |                              |               |               |                        |                                | DATE                                       |
| <ol> <li>NORTH AMERICAN GREEN EROSION CONTROL<br/>BLANKETS SHALL BE INSTALLED ON ALL SLOPES<br/>(SEE DETAIL).</li> <li>SILT BARRIERS SHALL BE INSTALLED AROUND THE<br/>PERIMETER OF EACH BUILDING LOT PRIOR TO</li> </ol>                                                                                                                                      |                                          |                              |               |               |                        |                                | APP'D                                      |
| COMMENCING EXCAVATION AND MAINTAINED UNTIL<br>THE SITE IS STABILIZED.<br>CITY OF DOVER 20% STEEP SLOPE IMPACTS:                                                                                                                                                                                                                                                |                                          |                              |               |               |                        |                                |                                            |
| 20% STEEP SLOPES IMPACT "A": 1,505 SF<br>20% STEEP SLOPES IMPACT "B": 929 SF<br>20% STEEP SLOPES IMPACT "C": 1896 SF<br>20% STEEP SLOPES IMPACT "D": 68 SF<br>20% STEEP SLOPES IMPACT "E": 3,086 SF<br>(OVERLAPS WITH 50' WETLAND BUFFER)<br>20% STEEP SLOPES IMPACT "F": 3530 SF<br>20% STEEP SLOPES IMPACT "G": 942 SF<br>(DRIVEWAY CONSTRUCTION FOR LOT 11) |                                          |                              |               |               |                        |                                | REVISION                                   |
| TOTAL: 11,956 SF                                                                                                                                                                                                                                                                                                                                               |                                          |                              |               |               |                        | H                              | 74<br>NO.                                  |
| DRAINAGE SCHEDULE:                                                                                                                                                                                                                                                                                                                                             |                                          | DATE: 5–2–23                 | SCALE: 1"=40' | DRAWN BY: CAD | DESIGN BY: JRG         | APPROVED BY:SJH                | PROJECT NO: 21074<br>FILE: SITE            |
| RIM=129.6<br>INV.IN=124.9<br>INV.OUT=124.8<br>PCB2 (4' DIA.)<br>RIM=137.7<br>INV.OUT=132.9                                                                                                                                                                                                                                                                     |                                          |                              | T             |               |                        |                                | 357                                        |
|                                                                                                                                                                                                                                                                                                                                                                |                                          | XHIBIT                       | 4 PPI ICIANT: | CHINBURG      | DEVELOPMENT. LLC       | 3 PENSTOCK WAY                 | NEWMARKET, NH 03857                        |
| GRAPHIC SCALE<br>40 0 20 40 80 160                                                                                                                                                                                                                                                                                                                             |                                          | PROPOSED STEEP SLOPE EXHIBIT | PROJECT.      | EMEF          | AT JANETOS FARM        | OAK                            | DOVER, NH                                  |
| (IN FEET)                                                                                                                                                                                                                                                                                                                                                      |                                          | PRO                          |               | <u>.</u>      | EX                     | (-                             | 6                                          |