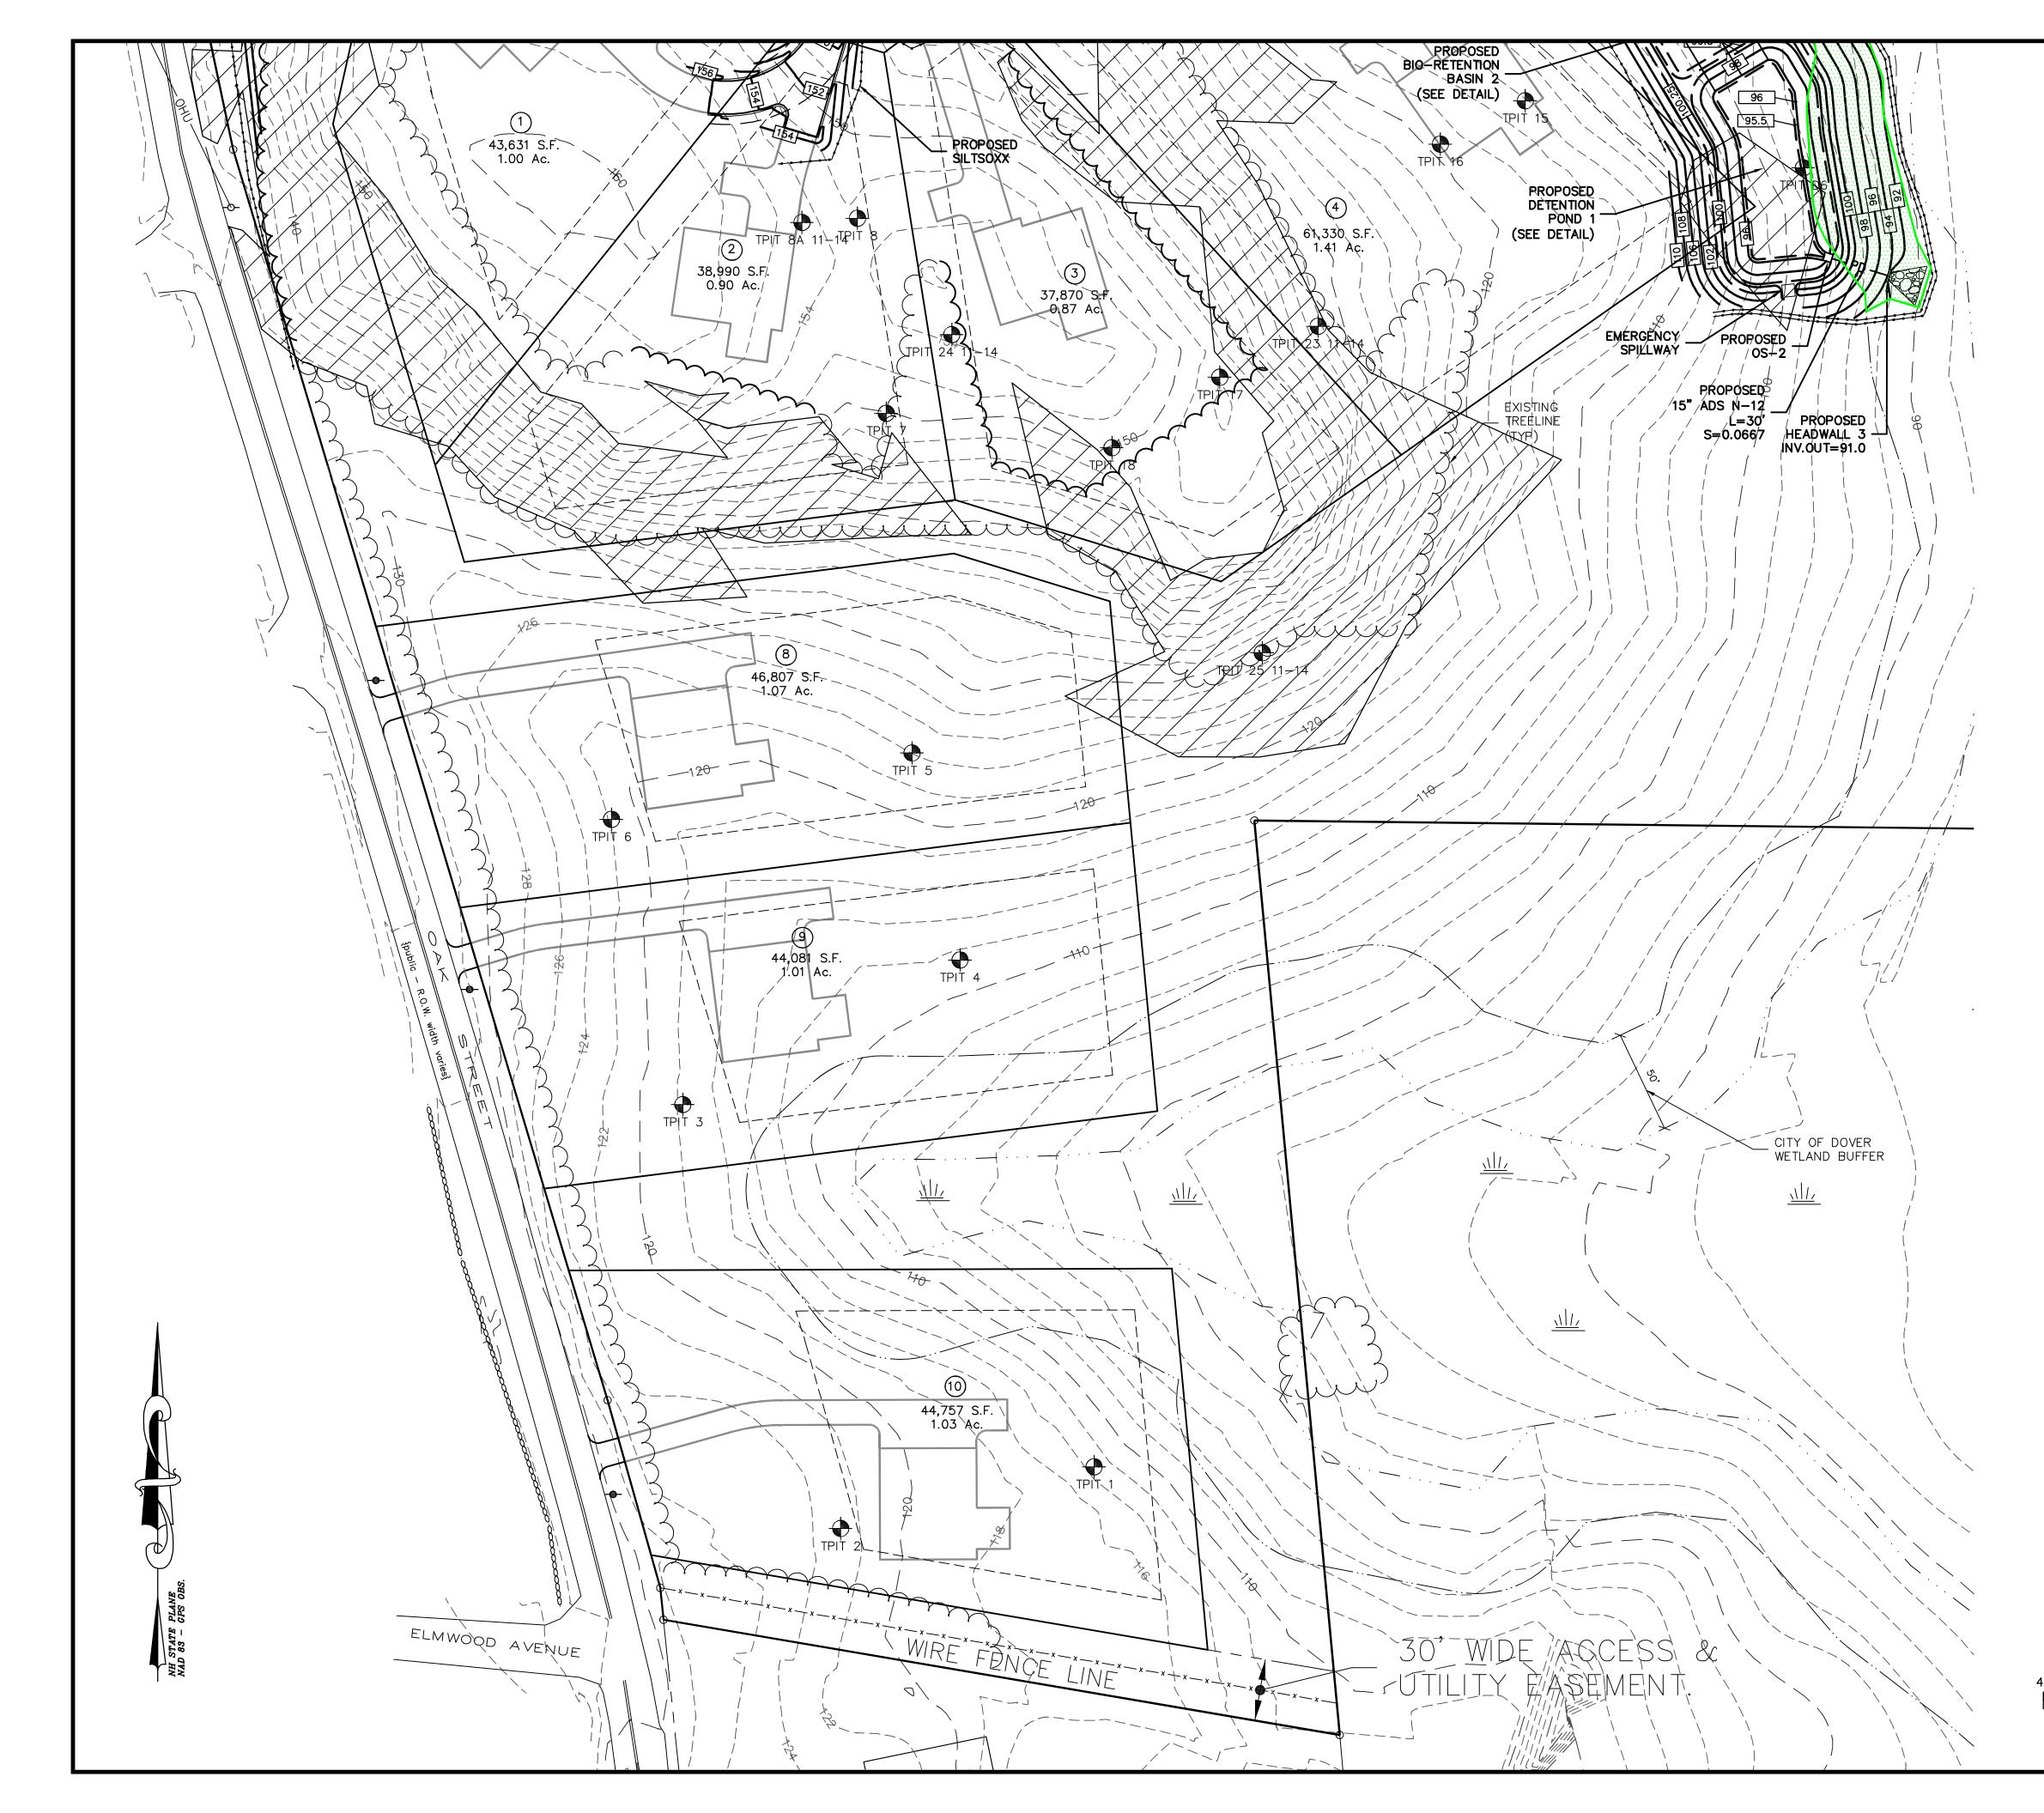

#### 3. Regional Impact Study:

- a. Case SRPC/RIC 2023-02; GM2 Associates, Inc. Site Plan review for construction of a light industrial/warehouse building (Tax Map 3, Lot 10); located at 145 Old Turnpike Road, Nottingham, NH.
  - i. Project Review and Completion of Development of Regional Impact (DRI) Checklist
  - ii. Citizen's Forum: Citizens of the region are invited to speak on the subject matter of the meeting. Statements shall be limited to three (3) minutes.\*
  - iii. Acceptance of Technical Review
- b. Case SRPC/RIC 2023-03; Chinburg Development, LLC. Conditional Use Permits for steep slope impacts, road and driveway construction and drainage infrastructure (Tax Map N, Lot 13-1); and Major Open Space Subdivision with sidewalk waiver (Tax Map N, Lot 13) Gulf Road and Oak Street, Dover, NH.
  - i. Project Review and Completion of Development of Regional Impact (DRI) Checklist
  - ii. Citizen's Forum: Citizens of the region are invited to speak on the subject matter of the meeting. Statements shall be limited to three (3) minutes.\*
  - iii. Acceptance of Technical Review

| CT TOWNER AND                                                                                                                                                                                                                                                                                                                                                                   | PLANNING BOARD – ABUTTER NOTICE                                                                                                                                                                                                                                                                                                                                                                                                                                                                                                                                                                                               |
|---------------------------------------------------------------------------------------------------------------------------------------------------------------------------------------------------------------------------------------------------------------------------------------------------------------------------------------------------------------------------------|-------------------------------------------------------------------------------------------------------------------------------------------------------------------------------------------------------------------------------------------------------------------------------------------------------------------------------------------------------------------------------------------------------------------------------------------------------------------------------------------------------------------------------------------------------------------------------------------------------------------------------|
| Meeting TypMeeting LowMeeting DaCITY OF DOVER                                                                                                                                                                                                                                                                                                                                   | cation: Council Chambers, City Hall, 288 Central Ave, Dover, NH<br>te: <b>Tuesday, June 13, 2023</b>                                                                                                                                                                                                                                                                                                                                                                                                                                                                                                                          |
| <ul> <li>Dear Property Owner: You are being notified per RSA 36:54 as the Planning Board declared regional impact for this application.</li> <li>INTENT: To obtain a Conditional Use Permit (CUP) to construct a road and driveways and install drainage infrastructure as part of the 12-lot Open Space Subdivision creating 11,956 s.f. of impact to steep slopes.</li> </ul> | <ol> <li>CITIZENS' FORUM</li> <li>APPROVAL OF THE PRIOR MINUTES</li> <li>OLD BUSINESS</li> <li>NEW BUSINESS</li> <li>Consideration and acceptance of a Lot Line Adjustment for Northam Survey,<br/>LLC (Owners: Paul &amp; Alice Gasses Co-Trustees of Gasses Farm Revocable<br/>Trust of 2009 &amp; Portsmouth Christian Academy), Assessor's Map J, Lots 1 &amp;<br/>C, zoned R-40, located at 120 Garrison Road &amp; 20 Seaborne Drive. *(LOTA-<br/>2023-0003)</li> <li>Consideration and possible vote of a Conditional Use Permit for<br/>Chinburg Development, LLC, Assessor's Map N, Lot 13-1, zoned R-40,</li> </ol> |
| <b>AGENDA ITEM #:</b> 4-B<br><b>FILE:</b> COND-2023-0034                                                                                                                                                                                                                                                                                                                        | located at Gulf Rd and Oak St. (Proposal is to construct a road and<br>driveways, as well as the installation of drainage structures and systems<br>with associated grading as part of a 12-lot open space subdivision,<br>creating 11,956 square feet of impact to the Conservation District (steep                                                                                                                                                                                                                                                                                                                          |
| APPLICANT/OWNERS:<br>Chinburg Development, LLC<br>LOCATION: Located off Gulf Road<br>and Oak Street (Assessor's Map N,                                                                                                                                                                                                                                                          | <ul> <li>slopes in excess of 20%)). *(COND-2023-0034)</li> <li>C. Consideration and possible vote of Conditional Use Permit for Chinburg Development, LLC, Assessor's Map N, Lot 13-1, zoned R-40, located at Gulf Rd and Oak St. (Proposal is to construct a road and driveways, as well as the installation of drainage structures and systems with associated grading as part of a 12-lot open space subdivision, creating 32,089 square feet of impact to wetla buffers). *(COND-2023-0039)</li> </ul>                                                                                                                    |
| ACREAGE: 34.53 acres                                                                                                                                                                                                                                                                                                                                                            | <ul> <li>D. Consideration and possible vote of an Open Space Subdivision for Chinburg<br/>Development, LLC, Assessor's Map N, Lot 13-1, zoned R-40, located at Gulf<br/>Rd. and Oak St. (Proposal is to subdivide one lot into 11 new lots). *(SUBD-<br/>2023-0001)</li> </ul>                                                                                                                                                                                                                                                                                                                                                |
| ZONING DISTRICT: R-40<br>EXISTING USE: Vacant                                                                                                                                                                                                                                                                                                                                   | *Indicates that if the application is accepted for discussion, the public hearing will be<br>held the same evening. Note that some hearings will be continued from one meeting to<br>another and some may be postponed.                                                                                                                                                                                                                                                                                                                                                                                                       |
| PROPOSED USE: Residential                                                                                                                                                                                                                                                                                                                                                       | <b>MORE INFORMATION AVAILABLE TO YOU:</b><br>Since this is only a partial description of the proposal and it may change, persons with questions or wishing to see the plans are invited to visit the Planning Office, Monday                                                                                                                                                                                                                                                                                                                                                                                                  |
| SURROUNDING: Residential, City<br>Boundary, Commercial, Vacant                                                                                                                                                                                                                                                                                                                  | through Thursday from 8:30 am to 5:30 pm and Friday 8:30 am to 4:00 pm. You may<br>view the rest of the agenda and materials at <u>www.dover.nh.gov</u> or contact the Planning<br>and Community Development Department at City Hall or 603-516-6008.                                                                                                                                                                                                                                                                                                                                                                         |
| PERMITS/WAIVERS<br>REQUESTED: N/A for this case<br>ZBA ACTION: N/A                                                                                                                                                                                                                                                                                                              | To learn more about the Planning Board's jurisdiction, please review Chapters 153 (S Review), 157 (Subdivisions) or 170 (Zoning) online at: <u>https://ecode360.com/DO087</u><br>We invite you to review and comment on the proposal:                                                                                                                                                                                                                                                                                                                                                                                         |
| <b>CONSERVATION COM:</b> May 8 <sup>th</sup> , 2023                                                                                                                                                                                                                                                                                                                             | <ul> <li>In person at the hearing,</li> <li>Phone: 603-516-6008</li> <li>Email: Dover-Planning@dover.nh.gov</li> <li>Mail: Planning Board, Dover City Hall, 288 Central Ave., Dover, NH 03820.</li> </ul>                                                                                                                                                                                                                                                                                                                                                                                                                     |
| <b>TRC:</b> 3/16/2023 and 4/27/2023<br><b>ATTACHMENTS:</b> Impact Plat                                                                                                                                                                                                                                                                                                          | Messages regarding applications must be received no later than 4 p.m. the day of the meeting and should identify the name and Dover address of the person leaving the message or providing the comment.                                                                                                                                                                                                                                                                                                                                                                                                                       |

#### PLANNING BOARD - ABUTTER NOTICE Meeting Type: Regular Meeting Meeting Location: Council Chambers, City Hall, 288 Central Ave, Dover, NH Meeting Date: Tuesday, June 13, 2023 Meeting Time: 7:00 pm CITY OF DOVER Dear Property Owner: You are being A partial agenda is as follows: **CITIZENS' FORUM** notified per RSA 36:54 as the Planning 1. 2. **APPROVAL OF THE PRIOR MINUTES** Board declared regional impact for 3. **OLD BUSINESS** this application. 4. **NEW BUSINESS** A. Consideration and acceptance of a Lot Line Adjustment for Northam Survey, **INTENT:** To obtain a Conditional LLC (Owners: Paul & Alice Gasses Co-Trustees of Gasses Farm Revocable Use Permit (CUP) to construct a road Trust of 2009 & Portsmouth Christian Academy), Assessor's Map J, Lots 1 & 1and driveways and install drainage C, zoned R-40, located at 120 Garrison Road & 20 Seaborne Drive. \*(LOTAinfrastructure as part of the 12-lot 2023-0003) Open Space Subdivision creating B. Consideration and possible vote of a Conditional Use Permit for Chinburg 32,089 s.f. of impact to wetland Development, LLC, Assessor's Map N, Lot 13-1, zoned R-40, located at Gulf buffers Rd and Oak St. (Proposal is to construct a road and driveways, as well as the installation of drainage structures and systems with associated grading as part of a 12-lot open space subdivision, creating 11,956 square feet of impact to the AGENDA ITEM #: 4-C Conservation District (steep slopes in excess of 20%)). \*(COND-2023-0034) C. Consideration and possible vote of Conditional Use Permit for Chinburg FILE: COND-2023-0039 Development, LLC, Assessor's Map N, Lot 13-1, zoned R-40, located at Gulf Rd and Oak St. (Proposal is to construct a road and driveways, as **APPLICANT/OWNERS:** well as the installation of drainage structures and systems with associated Chinburg Development, LLC grading as part of a 12-lot open space subdivision, creating 32,089 square feet of impact to wetland buffers). \*(COND-2023-0039) LOCATION: Located off Gulf Road D. Consideration and possible vote of an Open Space Subdivision for Chinburg and Oak Street (Assessor's Map N, Development, LLC, Assessor's Map N, Lot 13-1, zoned R-40, located at Gulf Lot 13-1) Rd. and Oak St. (Proposal is to subdivide one lot into 11 new lots). \*(SUBD-2023-0001) \*Indicates that if the application is accepted for discussion, the public hearing will be ACREAGE: 34.53 acres held the same evening. Note that some hearings will be continued from one meeting to another and some may be postponed. **ZONING DISTRICT:** R-40 MORE INFORMATION AVAILABLE TO YOU: **EXISTING USE:** Vacant Since this is only a partial description of the proposal and it may change, persons with questions or wishing to see the plans are invited to visit the Planning Office, Monday **PROPOSED USE:** Residential through Thursday from 8:30 am to 5:30 pm and Friday 8:30 am to 4:00 pm. You may view the rest of the agenda and materials at www.dover.nh.gov or contact the Planning SURROUNDING: Residential, City and Community Development Department at City Hall or 603-516-6008. Boundary, Commercial, Vacant To learn more about the Planning Board's jurisdiction, please review Chapters 153 (Site Review), 157 (Subdivisions) or 170 (Zoning) online at: https://ecode360.com/DO0878 **PERMITS/WAIVERS** We invite you to review and comment on the proposal: **REQUESTED:** N/A for this case In person at the hearing, Phone: 603-516-6008 **ZBA ACTION:** N/A Email: Dover-Planning@dover.nh.gov Mail: Planning Board, Dover City Hall, 288 Central Ave., Dover, NH 03820. **CONSERVATION COM:** May 8<sup>th</sup>, 2023 Messages regarding applications must be received no later than 4 p.m. the day of the meeting and should identify the name and Dover address of the person leaving the **TRC:** 3/16/2023 and 4/27/2023 message or providing the comment. **ATTACHMENTS:** Impact Plat