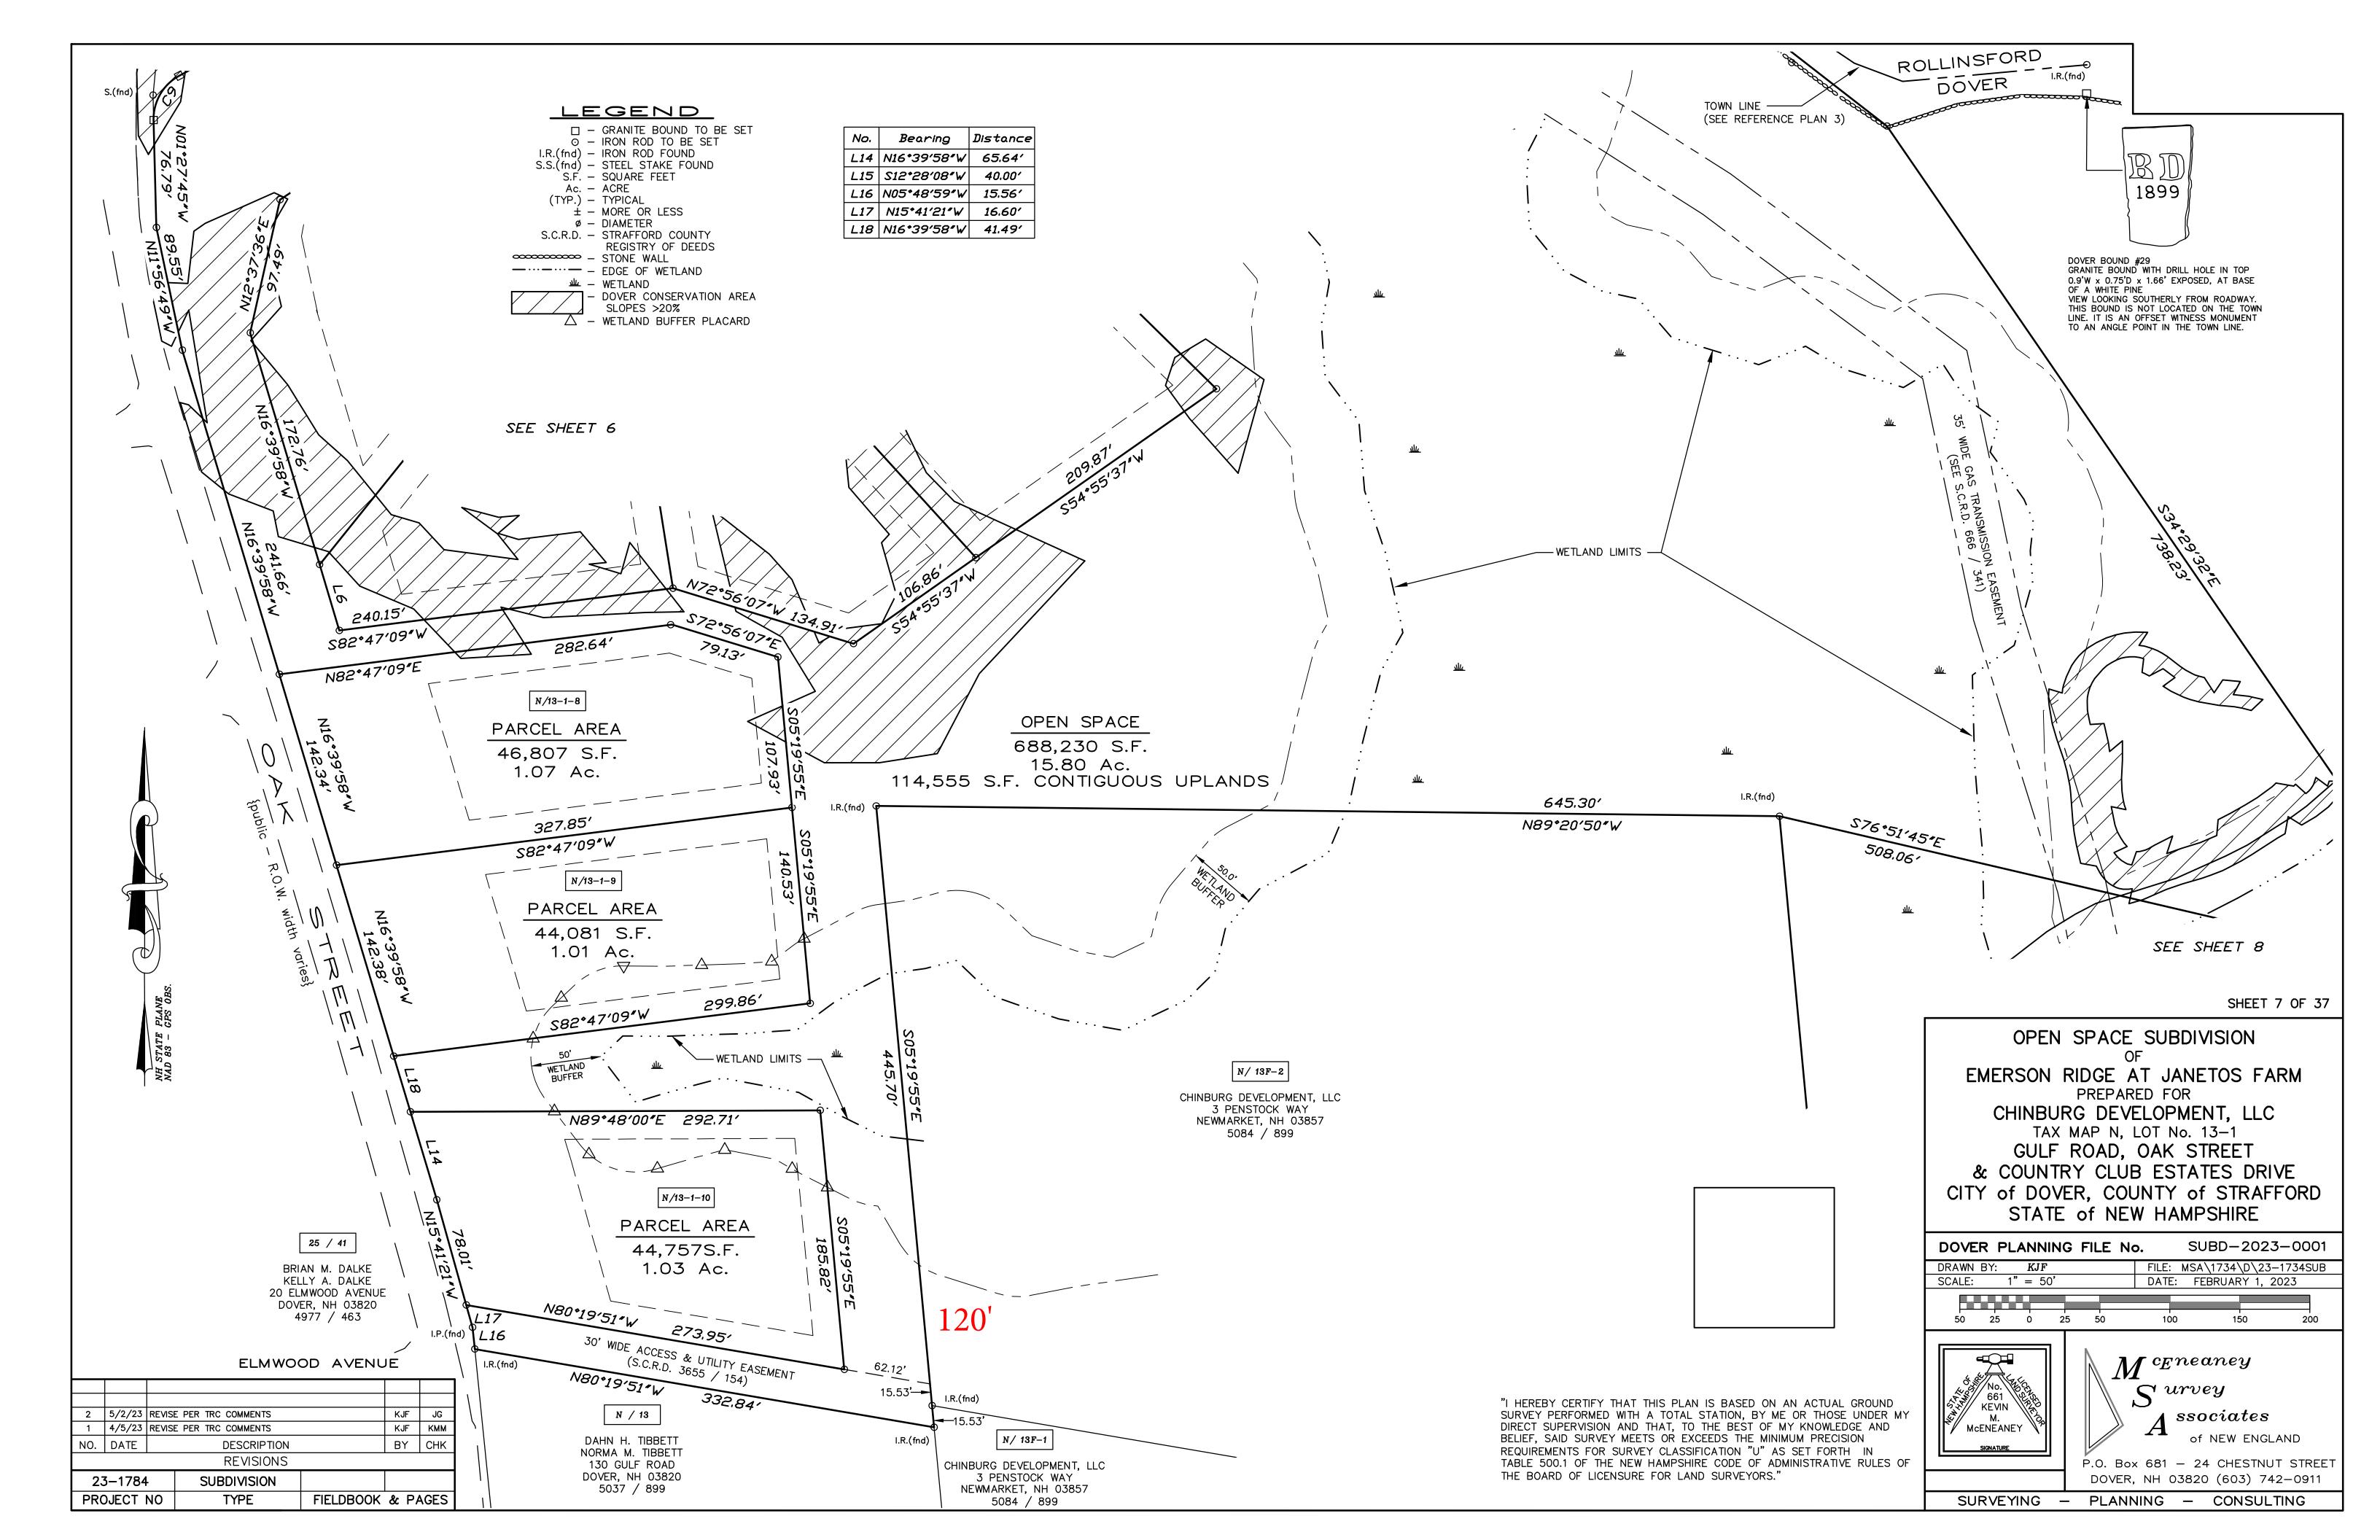

#### 3. Regional Impact Study:

- a. Case SRPC/RIC 2023-02; GM2 Associates, Inc. Site Plan review for construction of a light industrial/warehouse building (Tax Map 3, Lot 10); located at 145 Old Turnpike Road, Nottingham, NH.
  - i. Project Review and Completion of Development of Regional Impact (DRI) Checklist
  - ii. Citizen's Forum: Citizens of the region are invited to speak on the subject matter of the meeting. Statements shall be limited to three (3) minutes.\*
  - iii. Acceptance of Technical Review
- b. Case SRPC/RIC 2023-03; Chinburg Development, LLC. Conditional Use Permits for steep slope impacts, road and driveway construction and drainage infrastructure (Tax Map N, Lot 13-1); and Major Open Space Subdivision with sidewalk waiver (Tax Map N, Lot 13) Gulf Road and Oak Street, Dover, NH.
  - i. Project Review and Completion of Development of Regional Impact (DRI) Checklist
  - ii. Citizen's Forum: Citizens of the region are invited to speak on the subject matter of the meeting. Statements shall be limited to three (3) minutes.\*
  - iii. Acceptance of Technical Review

| CT TOWNER AND                                                                                                                                                                                                                                                                                                                                                                   | PLANNING BOARD – ABUTTER NOTICE                                                                                                                                                                                                                                                                                                                                                                                                                                                                                                                                                                                               |
|---------------------------------------------------------------------------------------------------------------------------------------------------------------------------------------------------------------------------------------------------------------------------------------------------------------------------------------------------------------------------------|-------------------------------------------------------------------------------------------------------------------------------------------------------------------------------------------------------------------------------------------------------------------------------------------------------------------------------------------------------------------------------------------------------------------------------------------------------------------------------------------------------------------------------------------------------------------------------------------------------------------------------|
| Meeting TypMeeting LowMeeting DaCITY OF DOVER                                                                                                                                                                                                                                                                                                                                   | cation: Council Chambers, City Hall, 288 Central Ave, Dover, NH<br>te: <b>Tuesday, June 13, 2023</b>                                                                                                                                                                                                                                                                                                                                                                                                                                                                                                                          |
| <ul> <li>Dear Property Owner: You are being notified per RSA 36:54 as the Planning Board declared regional impact for this application.</li> <li>INTENT: To obtain a Conditional Use Permit (CUP) to construct a road and driveways and install drainage infrastructure as part of the 12-lot Open Space Subdivision creating 11,956 s.f. of impact to steep slopes.</li> </ul> | <ol> <li>CITIZENS' FORUM</li> <li>APPROVAL OF THE PRIOR MINUTES</li> <li>OLD BUSINESS</li> <li>NEW BUSINESS</li> <li>Consideration and acceptance of a Lot Line Adjustment for Northam Survey,<br/>LLC (Owners: Paul &amp; Alice Gasses Co-Trustees of Gasses Farm Revocable<br/>Trust of 2009 &amp; Portsmouth Christian Academy), Assessor's Map J, Lots 1 &amp;<br/>C, zoned R-40, located at 120 Garrison Road &amp; 20 Seaborne Drive. *(LOTA-<br/>2023-0003)</li> <li>Consideration and possible vote of a Conditional Use Permit for<br/>Chinburg Development, LLC, Assessor's Map N, Lot 13-1, zoned R-40,</li> </ol> |
| <b>AGENDA ITEM #:</b> 4-B<br><b>FILE:</b> COND-2023-0034                                                                                                                                                                                                                                                                                                                        | located at Gulf Rd and Oak St. (Proposal is to construct a road and<br>driveways, as well as the installation of drainage structures and systems<br>with associated grading as part of a 12-lot open space subdivision,<br>creating 11,956 square feet of impact to the Conservation District (steep                                                                                                                                                                                                                                                                                                                          |
| APPLICANT/OWNERS:<br>Chinburg Development, LLC<br>LOCATION: Located off Gulf Road<br>and Oak Street (Assessor's Map N,                                                                                                                                                                                                                                                          | <ul> <li>slopes in excess of 20%)). *(COND-2023-0034)</li> <li>C. Consideration and possible vote of Conditional Use Permit for Chinburg Development, LLC, Assessor's Map N, Lot 13-1, zoned R-40, located at Gulf Rd and Oak St. (Proposal is to construct a road and driveways, as well as the installation of drainage structures and systems with associated grading as part of a 12-lot open space subdivision, creating 32,089 square feet of impact to wetla buffers). *(COND-2023-0039)</li> </ul>                                                                                                                    |
| ACREAGE: 34.53 acres                                                                                                                                                                                                                                                                                                                                                            | <ul> <li>D. Consideration and possible vote of an Open Space Subdivision for Chinburg<br/>Development, LLC, Assessor's Map N, Lot 13-1, zoned R-40, located at Gulf<br/>Rd. and Oak St. (Proposal is to subdivide one lot into 11 new lots). *(SUBD-<br/>2023-0001)</li> </ul>                                                                                                                                                                                                                                                                                                                                                |
| ZONING DISTRICT: R-40<br>EXISTING USE: Vacant                                                                                                                                                                                                                                                                                                                                   | *Indicates that if the application is accepted for discussion, the public hearing will be<br>held the same evening. Note that some hearings will be continued from one meeting to<br>another and some may be postponed.                                                                                                                                                                                                                                                                                                                                                                                                       |
| PROPOSED USE: Residential                                                                                                                                                                                                                                                                                                                                                       | <b>MORE INFORMATION AVAILABLE TO YOU:</b><br>Since this is only a partial description of the proposal and it may change, persons with questions or wishing to see the plans are invited to visit the Planning Office, Monday                                                                                                                                                                                                                                                                                                                                                                                                  |
| SURROUNDING: Residential, City<br>Boundary, Commercial, Vacant                                                                                                                                                                                                                                                                                                                  | through Thursday from 8:30 am to 5:30 pm and Friday 8:30 am to 4:00 pm. You may<br>view the rest of the agenda and materials at <u>www.dover.nh.gov</u> or contact the Planning<br>and Community Development Department at City Hall or 603-516-6008.                                                                                                                                                                                                                                                                                                                                                                         |
| PERMITS/WAIVERS<br>REQUESTED: N/A for this case<br>ZBA ACTION: N/A                                                                                                                                                                                                                                                                                                              | To learn more about the Planning Board's jurisdiction, please review Chapters 153 (S Review), 157 (Subdivisions) or 170 (Zoning) online at: <u>https://ecode360.com/DO087</u><br>We invite you to review and comment on the proposal:                                                                                                                                                                                                                                                                                                                                                                                         |
| <b>CONSERVATION COM:</b> May 8 <sup>th</sup> , 2023                                                                                                                                                                                                                                                                                                                             | <ul> <li>In person at the hearing,</li> <li>Phone: 603-516-6008</li> <li>Email: Dover-Planning@dover.nh.gov</li> <li>Mail: Planning Board, Dover City Hall, 288 Central Ave., Dover, NH 03820.</li> </ul>                                                                                                                                                                                                                                                                                                                                                                                                                     |
| <b>TRC:</b> 3/16/2023 and 4/27/2023<br><b>ATTACHMENTS:</b> Impact Plat                                                                                                                                                                                                                                                                                                          | Messages regarding applications must be received no later than 4 p.m. the day of the meeting and should identify the name and Dover address of the person leaving the message or providing the comment.                                                                                                                                                                                                                                                                                                                                                                                                                       |

#### PLANNING BOARD - ABUTTER NOTICE Meeting Type: Regular Meeting Meeting Location: Council Chambers, City Hall, 288 Central Ave, Dover, NH Meeting Date: Tuesday, June 13, 2023 Meeting Time: 7:00 pm CITY OF DOVER Dear Property Owner: You are being A partial agenda is as follows: **CITIZENS' FORUM** notified per RSA 36:54 as the Planning 1. 2. **APPROVAL OF THE PRIOR MINUTES** Board declared regional impact for 3. **OLD BUSINESS** this application. 4. **NEW BUSINESS** A. Consideration and acceptance of a Lot Line Adjustment for Northam Survey, **INTENT:** To obtain a Conditional LLC (Owners: Paul & Alice Gasses Co-Trustees of Gasses Farm Revocable Use Permit (CUP) to construct a road Trust of 2009 & Portsmouth Christian Academy), Assessor's Map J, Lots 1 & 1and driveways and install drainage C, zoned R-40, located at 120 Garrison Road & 20 Seaborne Drive. \*(LOTAinfrastructure as part of the 12-lot 2023-0003) Open Space Subdivision creating B. Consideration and possible vote of a Conditional Use Permit for Chinburg 32,089 s.f. of impact to wetland Development, LLC, Assessor's Map N, Lot 13-1, zoned R-40, located at Gulf buffers Rd and Oak St. (Proposal is to construct a road and driveways, as well as the installation of drainage structures and systems with associated grading as part of a 12-lot open space subdivision, creating 11,956 square feet of impact to the AGENDA ITEM #: 4-C Conservation District (steep slopes in excess of 20%)). \*(COND-2023-0034) C. Consideration and possible vote of Conditional Use Permit for Chinburg FILE: COND-2023-0039 Development, LLC, Assessor's Map N, Lot 13-1, zoned R-40, located at Gulf Rd and Oak St. (Proposal is to construct a road and driveways, as **APPLICANT/OWNERS:** well as the installation of drainage structures and systems with associated Chinburg Development, LLC grading as part of a 12-lot open space subdivision, creating 32,089 square feet of impact to wetland buffers). \*(COND-2023-0039) LOCATION: Located off Gulf Road D. Consideration and possible vote of an Open Space Subdivision for Chinburg and Oak Street (Assessor's Map N, Development, LLC, Assessor's Map N, Lot 13-1, zoned R-40, located at Gulf Lot 13-1) Rd. and Oak St. (Proposal is to subdivide one lot into 11 new lots). \*(SUBD-2023-0001) \*Indicates that if the application is accepted for discussion, the public hearing will be ACREAGE: 34.53 acres held the same evening. Note that some hearings will be continued from one meeting to another and some may be postponed. **ZONING DISTRICT:** R-40 MORE INFORMATION AVAILABLE TO YOU: **EXISTING USE:** Vacant Since this is only a partial description of the proposal and it may change, persons with questions or wishing to see the plans are invited to visit the Planning Office, Monday **PROPOSED USE:** Residential through Thursday from 8:30 am to 5:30 pm and Friday 8:30 am to 4:00 pm. You may view the rest of the agenda and materials at www.dover.nh.gov or contact the Planning SURROUNDING: Residential, City and Community Development Department at City Hall or 603-516-6008. Boundary, Commercial, Vacant To learn more about the Planning Board's jurisdiction, please review Chapters 153 (Site Review), 157 (Subdivisions) or 170 (Zoning) online at: https://ecode360.com/DO0878 **PERMITS/WAIVERS** We invite you to review and comment on the proposal: **REQUESTED:** N/A for this case In person at the hearing, Phone: 603-516-6008 **ZBA ACTION:** N/A Email: Dover-Planning@dover.nh.gov Mail: Planning Board, Dover City Hall, 288 Central Ave., Dover, NH 03820. **CONSERVATION COM:** May 8<sup>th</sup>, 2023 Messages regarding applications must be received no later than 4 p.m. the day of the meeting and should identify the name and Dover address of the person leaving the **TRC:** 3/16/2023 and 4/27/2023 message or providing the comment. **ATTACHMENTS:** Impact Plat