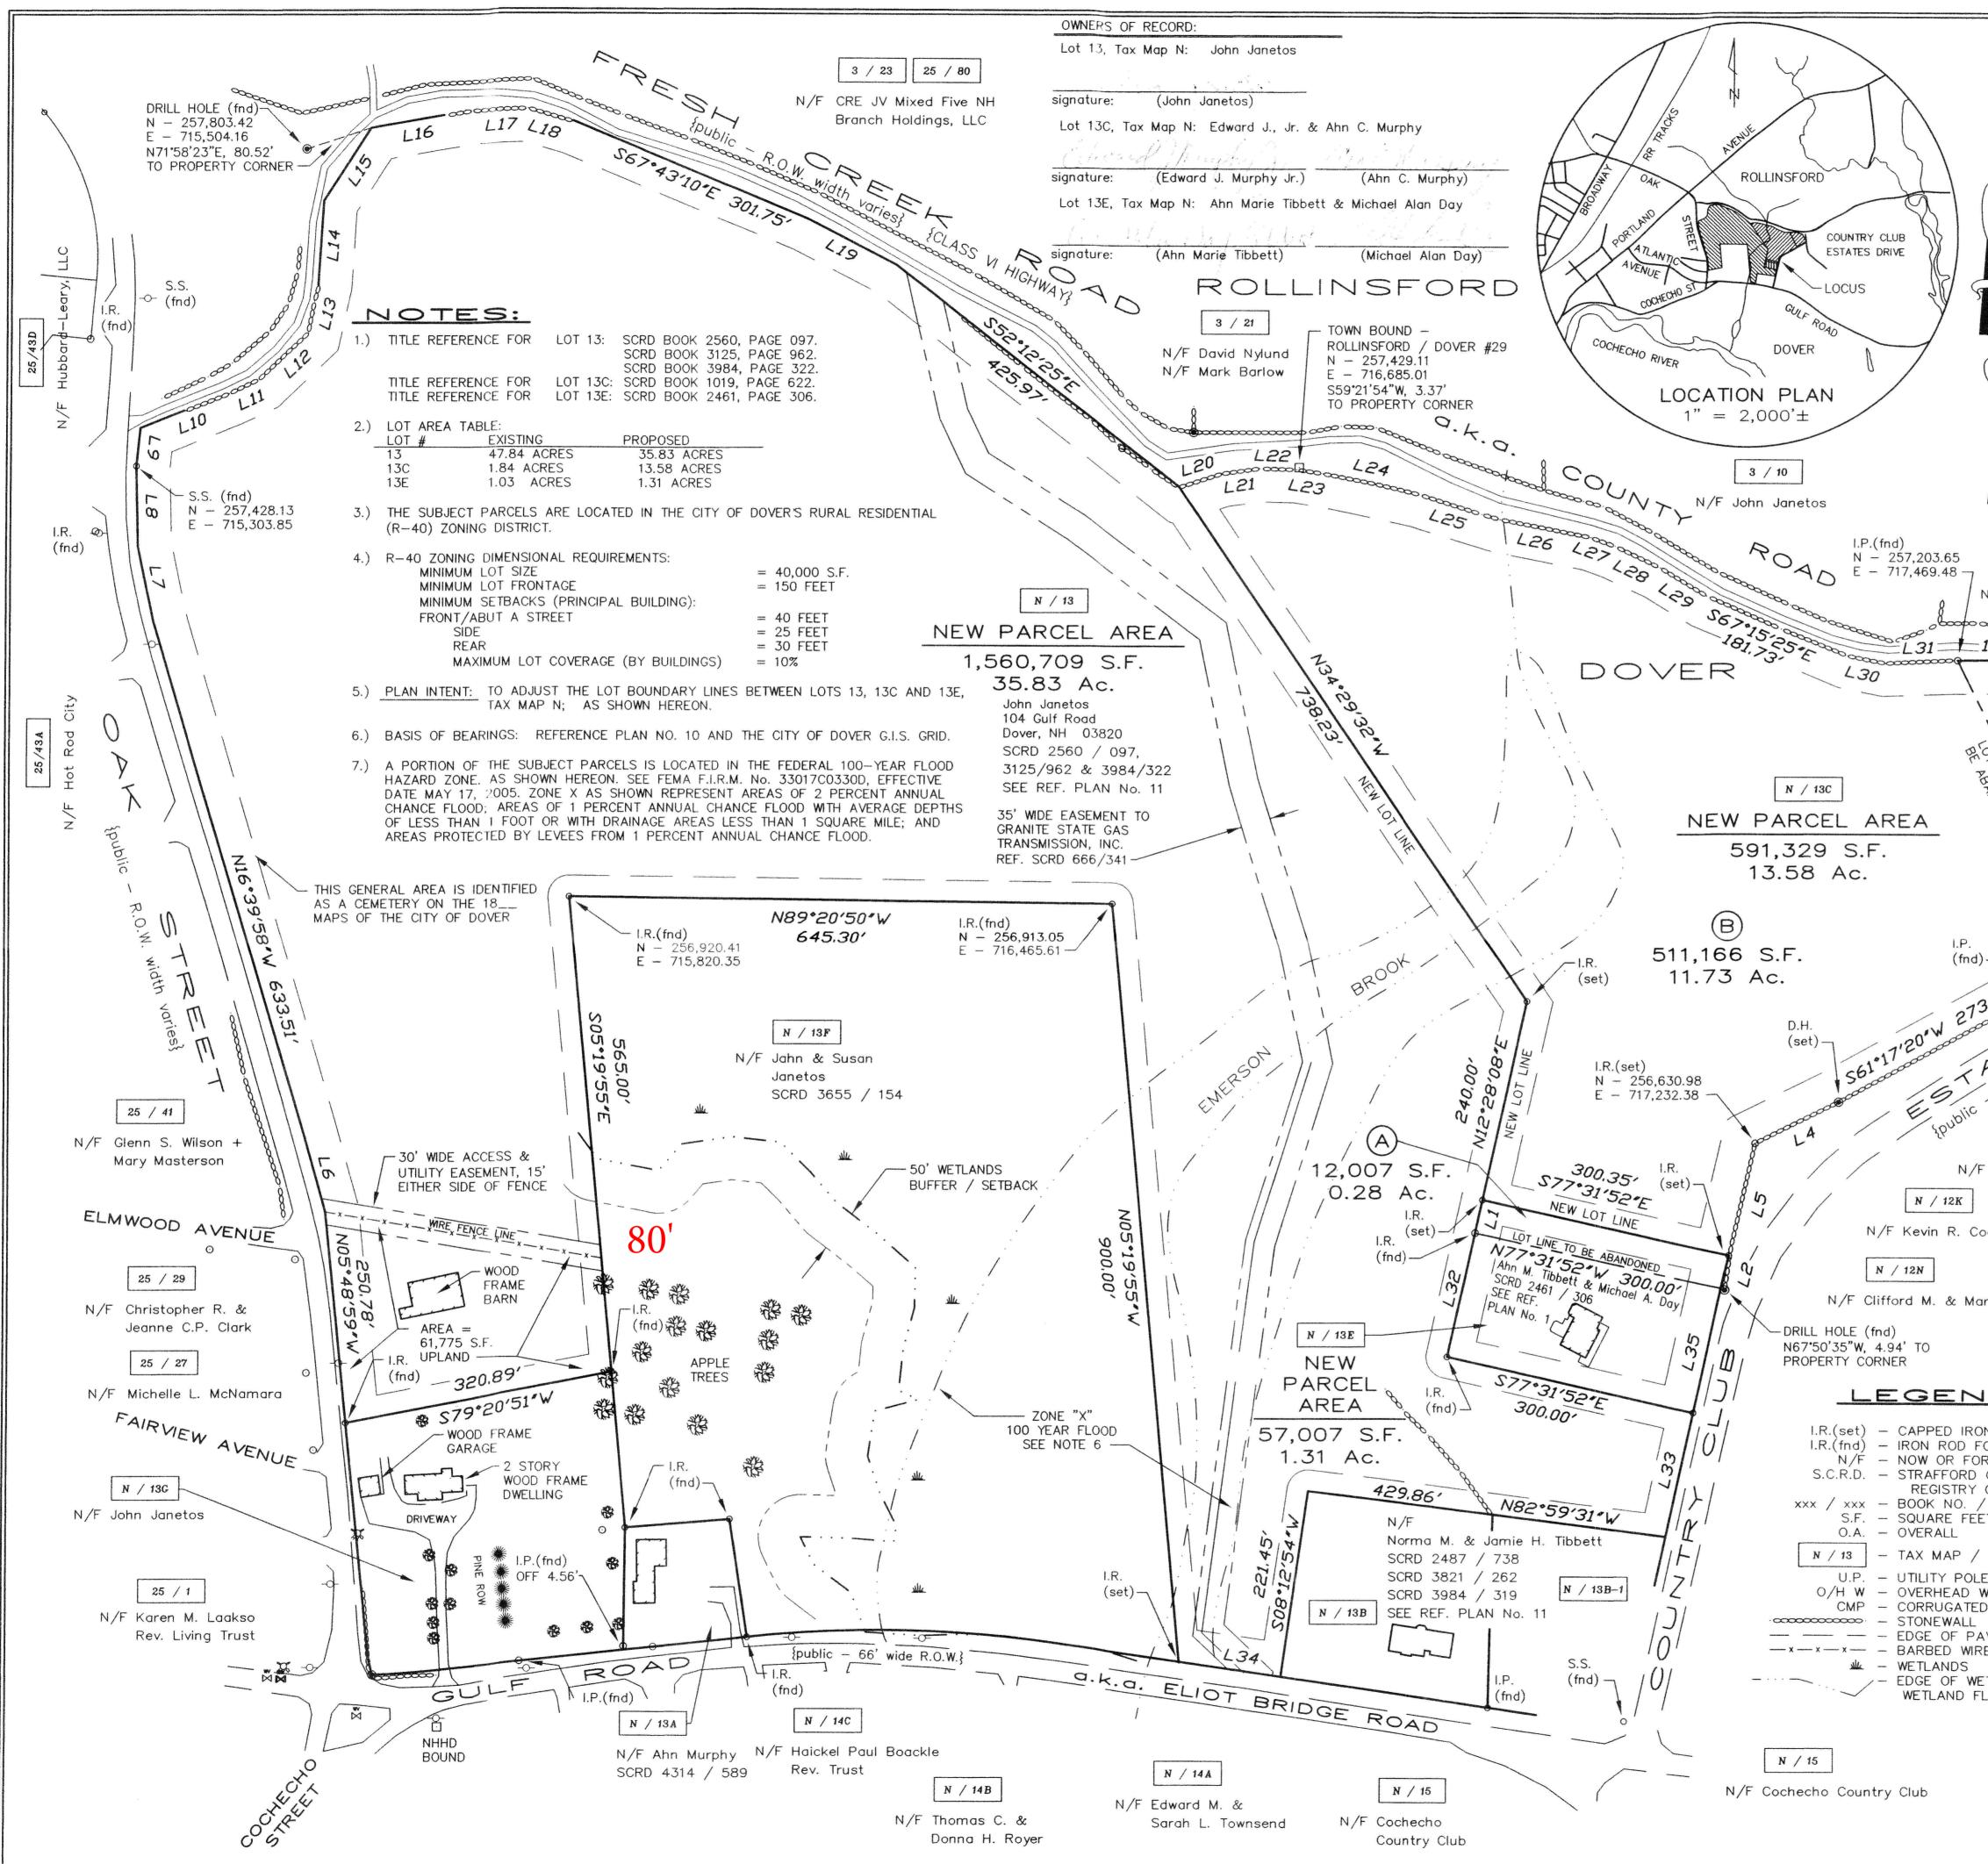

#### 3. Regional Impact Study:

- a. Case SRPC/RIC 2023-02; GM2 Associates, Inc. Site Plan review for construction of a light industrial/warehouse building (Tax Map 3, Lot 10); located at 145 Old Turnpike Road, Nottingham, NH.
  - i. Project Review and Completion of Development of Regional Impact (DRI) Checklist
  - ii. Citizen's Forum: Citizens of the region are invited to speak on the subject matter of the meeting. Statements shall be limited to three (3) minutes.\*
  - iii. Acceptance of Technical Review
- b. Case SRPC/RIC 2023-03; Chinburg Development, LLC. Conditional Use Permits for steep slope impacts, road and driveway construction and drainage infrastructure (Tax Map N, Lot 13-1); and Major Open Space Subdivision with sidewalk waiver (Tax Map N, Lot 13) Gulf Road and Oak Street, Dover, NH.
  - i. Project Review and Completion of Development of Regional Impact (DRI) Checklist
  - ii. Citizen's Forum: Citizens of the region are invited to speak on the subject matter of the meeting. Statements shall be limited to three (3) minutes.\*
  - iii. Acceptance of Technical Review

| CT TOWNER AND                                                                                                                                                                                                                                                                                                                                                                   | PLANNING BOARD – ABUTTER NOTICE                                                                                                                                                                                                                                                                                                                                                                                                                                                                                                                                                                                               |
|---------------------------------------------------------------------------------------------------------------------------------------------------------------------------------------------------------------------------------------------------------------------------------------------------------------------------------------------------------------------------------|-------------------------------------------------------------------------------------------------------------------------------------------------------------------------------------------------------------------------------------------------------------------------------------------------------------------------------------------------------------------------------------------------------------------------------------------------------------------------------------------------------------------------------------------------------------------------------------------------------------------------------|
| Meeting TypMeeting LowMeeting DaCITY OF DOVER                                                                                                                                                                                                                                                                                                                                   | cation: Council Chambers, City Hall, 288 Central Ave, Dover, NH<br>te: <b>Tuesday, June 13, 2023</b>                                                                                                                                                                                                                                                                                                                                                                                                                                                                                                                          |
| <ul> <li>Dear Property Owner: You are being notified per RSA 36:54 as the Planning Board declared regional impact for this application.</li> <li>INTENT: To obtain a Conditional Use Permit (CUP) to construct a road and driveways and install drainage infrastructure as part of the 12-lot Open Space Subdivision creating 11,956 s.f. of impact to steep slopes.</li> </ul> | <ol> <li>CITIZENS' FORUM</li> <li>APPROVAL OF THE PRIOR MINUTES</li> <li>OLD BUSINESS</li> <li>NEW BUSINESS</li> <li>Consideration and acceptance of a Lot Line Adjustment for Northam Survey,<br/>LLC (Owners: Paul &amp; Alice Gasses Co-Trustees of Gasses Farm Revocable<br/>Trust of 2009 &amp; Portsmouth Christian Academy), Assessor's Map J, Lots 1 &amp;<br/>C, zoned R-40, located at 120 Garrison Road &amp; 20 Seaborne Drive. *(LOTA-<br/>2023-0003)</li> <li>Consideration and possible vote of a Conditional Use Permit for<br/>Chinburg Development, LLC, Assessor's Map N, Lot 13-1, zoned R-40,</li> </ol> |
| <b>AGENDA ITEM #:</b> 4-B<br><b>FILE:</b> COND-2023-0034                                                                                                                                                                                                                                                                                                                        | located at Gulf Rd and Oak St. (Proposal is to construct a road and<br>driveways, as well as the installation of drainage structures and systems<br>with associated grading as part of a 12-lot open space subdivision,<br>creating 11,956 square feet of impact to the Conservation District (steep                                                                                                                                                                                                                                                                                                                          |
| APPLICANT/OWNERS:<br>Chinburg Development, LLC<br>LOCATION: Located off Gulf Road<br>and Oak Street (Assessor's Map N,                                                                                                                                                                                                                                                          | <ul> <li>slopes in excess of 20%)). *(COND-2023-0034)</li> <li>C. Consideration and possible vote of Conditional Use Permit for Chinburg Development, LLC, Assessor's Map N, Lot 13-1, zoned R-40, located at Gulf Rd and Oak St. (Proposal is to construct a road and driveways, as well as the installation of drainage structures and systems with associated grading as part of a 12-lot open space subdivision, creating 32,089 square feet of impact to wetla buffers). *(COND-2023-0039)</li> </ul>                                                                                                                    |
| ACREAGE: 34.53 acres                                                                                                                                                                                                                                                                                                                                                            | <ul> <li>D. Consideration and possible vote of an Open Space Subdivision for Chinburg<br/>Development, LLC, Assessor's Map N, Lot 13-1, zoned R-40, located at Gulf<br/>Rd. and Oak St. (Proposal is to subdivide one lot into 11 new lots). *(SUBD-<br/>2023-0001)</li> </ul>                                                                                                                                                                                                                                                                                                                                                |
| ZONING DISTRICT: R-40<br>EXISTING USE: Vacant                                                                                                                                                                                                                                                                                                                                   | *Indicates that if the application is accepted for discussion, the public hearing will be<br>held the same evening. Note that some hearings will be continued from one meeting to<br>another and some may be postponed.                                                                                                                                                                                                                                                                                                                                                                                                       |
| PROPOSED USE: Residential                                                                                                                                                                                                                                                                                                                                                       | <b>MORE INFORMATION AVAILABLE TO YOU:</b><br>Since this is only a partial description of the proposal and it may change, persons with questions or wishing to see the plans are invited to visit the Planning Office, Monday                                                                                                                                                                                                                                                                                                                                                                                                  |
| SURROUNDING: Residential, City<br>Boundary, Commercial, Vacant                                                                                                                                                                                                                                                                                                                  | through Thursday from 8:30 am to 5:30 pm and Friday 8:30 am to 4:00 pm. You may<br>view the rest of the agenda and materials at <u>www.dover.nh.gov</u> or contact the Planning<br>and Community Development Department at City Hall or 603-516-6008.                                                                                                                                                                                                                                                                                                                                                                         |
| PERMITS/WAIVERS<br>REQUESTED: N/A for this case<br>ZBA ACTION: N/A                                                                                                                                                                                                                                                                                                              | To learn more about the Planning Board's jurisdiction, please review Chapters 153 (S Review), 157 (Subdivisions) or 170 (Zoning) online at: <u>https://ecode360.com/DO087</u><br>We invite you to review and comment on the proposal:                                                                                                                                                                                                                                                                                                                                                                                         |
| <b>CONSERVATION COM:</b> May 8 <sup>th</sup> , 2023                                                                                                                                                                                                                                                                                                                             | <ul> <li>In person at the hearing,</li> <li>Phone: 603-516-6008</li> <li>Email: Dover-Planning@dover.nh.gov</li> <li>Mail: Planning Board, Dover City Hall, 288 Central Ave., Dover, NH 03820.</li> </ul>                                                                                                                                                                                                                                                                                                                                                                                                                     |
| <b>TRC:</b> 3/16/2023 and 4/27/2023<br><b>ATTACHMENTS:</b> Impact Plat                                                                                                                                                                                                                                                                                                          | Messages regarding applications must be received no later than 4 p.m. the day of the meeting and should identify the name and Dover address of the person leaving the message or providing the comment.                                                                                                                                                                                                                                                                                                                                                                                                                       |

#### PLANNING BOARD - ABUTTER NOTICE Meeting Type: Regular Meeting Meeting Location: Council Chambers, City Hall, 288 Central Ave, Dover, NH Meeting Date: Tuesday, June 13, 2023 Meeting Time: 7:00 pm CITY OF DOVER Dear Property Owner: You are being A partial agenda is as follows: **CITIZENS' FORUM** notified per RSA 36:54 as the Planning 1. 2. **APPROVAL OF THE PRIOR MINUTES** Board declared regional impact for 3. **OLD BUSINESS** this application. 4. **NEW BUSINESS** A. Consideration and acceptance of a Lot Line Adjustment for Northam Survey, **INTENT:** To obtain a Conditional LLC (Owners: Paul & Alice Gasses Co-Trustees of Gasses Farm Revocable Use Permit (CUP) to construct a road Trust of 2009 & Portsmouth Christian Academy), Assessor's Map J, Lots 1 & 1and driveways and install drainage C, zoned R-40, located at 120 Garrison Road & 20 Seaborne Drive. \*(LOTAinfrastructure as part of the 12-lot 2023-0003) Open Space Subdivision creating B. Consideration and possible vote of a Conditional Use Permit for Chinburg 32,089 s.f. of impact to wetland Development, LLC, Assessor's Map N, Lot 13-1, zoned R-40, located at Gulf buffers Rd and Oak St. (Proposal is to construct a road and driveways, as well as the installation of drainage structures and systems with associated grading as part of a 12-lot open space subdivision, creating 11,956 square feet of impact to the AGENDA ITEM #: 4-C Conservation District (steep slopes in excess of 20%)). \*(COND-2023-0034) C. Consideration and possible vote of Conditional Use Permit for Chinburg FILE: COND-2023-0039 Development, LLC, Assessor's Map N, Lot 13-1, zoned R-40, located at Gulf Rd and Oak St. (Proposal is to construct a road and driveways, as **APPLICANT/OWNERS:** well as the installation of drainage structures and systems with associated Chinburg Development, LLC grading as part of a 12-lot open space subdivision, creating 32,089 square feet of impact to wetland buffers). \*(COND-2023-0039) LOCATION: Located off Gulf Road D. Consideration and possible vote of an Open Space Subdivision for Chinburg and Oak Street (Assessor's Map N, Development, LLC, Assessor's Map N, Lot 13-1, zoned R-40, located at Gulf Lot 13-1) Rd. and Oak St. (Proposal is to subdivide one lot into 11 new lots). \*(SUBD-2023-0001) \*Indicates that if the application is accepted for discussion, the public hearing will be ACREAGE: 34.53 acres held the same evening. Note that some hearings will be continued from one meeting to another and some may be postponed. **ZONING DISTRICT:** R-40 MORE INFORMATION AVAILABLE TO YOU: **EXISTING USE:** Vacant Since this is only a partial description of the proposal and it may change, persons with questions or wishing to see the plans are invited to visit the Planning Office, Monday **PROPOSED USE:** Residential through Thursday from 8:30 am to 5:30 pm and Friday 8:30 am to 4:00 pm. You may view the rest of the agenda and materials at www.dover.nh.gov or contact the Planning SURROUNDING: Residential, City and Community Development Department at City Hall or 603-516-6008. Boundary, Commercial, Vacant To learn more about the Planning Board's jurisdiction, please review Chapters 153 (Site Review), 157 (Subdivisions) or 170 (Zoning) online at: https://ecode360.com/DO0878 **PERMITS/WAIVERS** We invite you to review and comment on the proposal: **REQUESTED:** N/A for this case In person at the hearing, Phone: 603-516-6008 **ZBA ACTION:** N/A Email: Dover-Planning@dover.nh.gov Mail: Planning Board, Dover City Hall, 288 Central Ave., Dover, NH 03820. **CONSERVATION COM:** May 8<sup>th</sup>, 2023 Messages regarding applications must be received no later than 4 p.m. the day of the meeting and should identify the name and Dover address of the person leaving the **TRC:** 3/16/2023 and 4/27/2023 message or providing the comment. **ATTACHMENTS:** Impact Plat