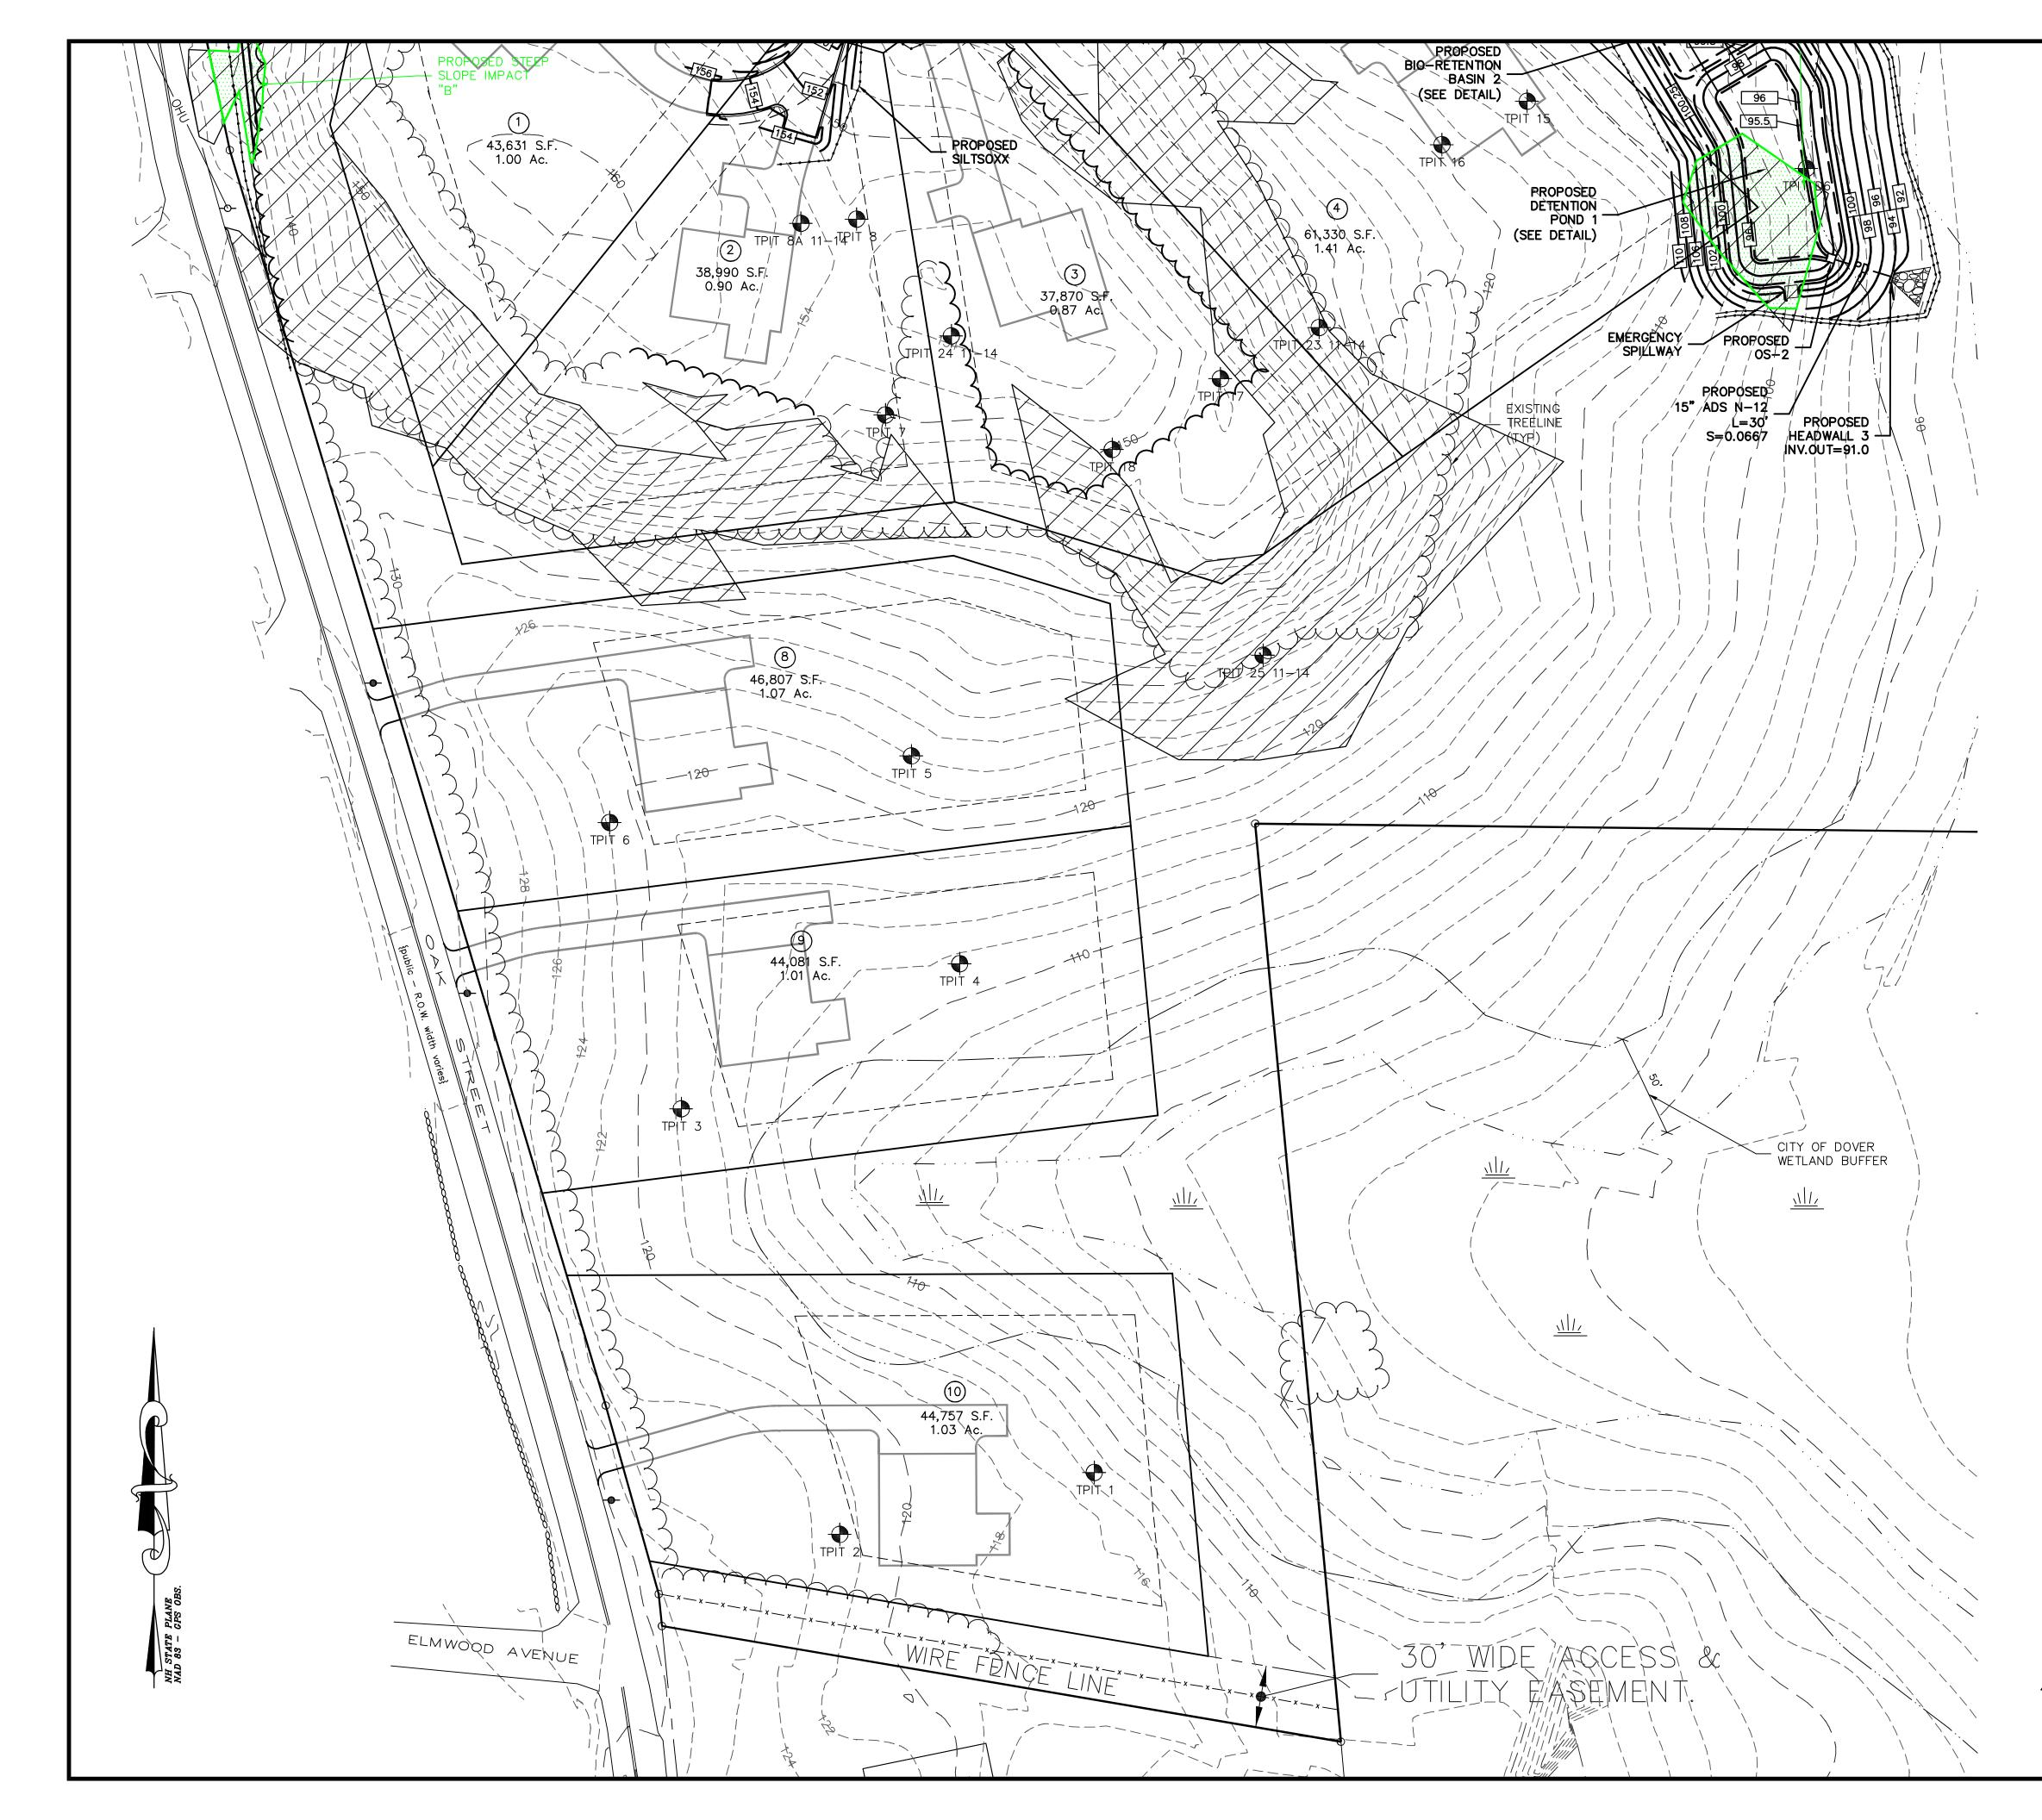

| NOTES:<br>1. PROVIDE INLET PROTECTION BARRIERS AROUND                                                                                                                                                                                                                                                                                                          | NOT FOR CONSTRUCTION FOR PERMIT USE ONLY |                              | . N<br>N<br>   |               | CIVILWORKS NEW ENGLAND | CIVIL & WATERFRONT ENGINEERING | Dover, New Hampshire 03821<br>Bover, New Hampshire 03821<br>603 749 0443 | 0440.041.000 |
|----------------------------------------------------------------------------------------------------------------------------------------------------------------------------------------------------------------------------------------------------------------------------------------------------------------------------------------------------------------|------------------------------------------|------------------------------|----------------|---------------|------------------------|--------------------------------|--------------------------------------------------------------------------|--------------|
| ALL EXISTING AND PROPOSED STORM DRAINAGE<br>INLETS WITHIN THE WORK LIMITS AND AS SHOWN<br>ON PLAN. MAINTAIN FOR THE DURATION OF THE<br>PROJECT UNTIL PAVEMENT HAS BEEN INSTALLED<br>AND UPSTREAM AREAS HAVE BEEN STABILIZED.                                                                                                                                   |                                          |                              |                |               |                        |                                | H<br>₩<br>4                                                              | DAIE         |
| <ol> <li>NORTH AMERICAN GREEN EROSION CONTROL<br/>BLANKETS SHALL BE INSTALLED ON ALL SLOPES<br/>(SEE DETAIL).</li> <li>SILT BARRIERS SHALL BE INSTALLED AROUND THE<br/>PERIMETER OF EACH BUILDING LOT PRIOR TO<br/>COMMENCING EXCAVATION AND MAINTAINED UNTIL</li> </ol>                                                                                       |                                          |                              |                |               |                        |                                |                                                                          |              |
| THE SITE IS STABILIZED.                                                                                                                                                                                                                                                                                                                                        |                                          |                              |                |               |                        |                                |                                                                          |              |
| 20% STEEP SLOPES IMPACT "A": 1,505 SF<br>20% STEEP SLOPES IMPACT "B": 929 SF<br>20% STEEP SLOPES IMPACT "C": 1896 SF<br>20% STEEP SLOPES IMPACT "D": 68 SF<br>20% STEEP SLOPES IMPACT "E": 3,086 SF<br>(OVERLAPS WITH 50' WETLAND BUFFER)<br>20% STEEP SLOPES IMPACT "F": 3530 SF<br>20% STEEP SLOPES IMPACT "G": 942 SF<br>(DRIVEWAY CONSTRUCTION FOR LOT 11) |                                          |                              |                |               |                        |                                |                                                                          | REVISION     |
| TOTAL: 11,956 SF                                                                                                                                                                                                                                                                                                                                               |                                          |                              |                |               |                        | H                              |                                                                          | NO.          |
| DRAINAGE SCHEDULE:                                                                                                                                                                                                                                                                                                                                             |                                          | DATE: 5–2–23                 | SCALE: 1"=40'  | DRAWN BY: CAD | DESIGN BY: JRG         | APPROVED BY:SJH                | PROJECT NO: 21074                                                        | FILE: SHE    |
| PCB1 (5' DIA./DOUBLE GRATE)<br>RIM=129.6<br>INV.IN=124.9<br>INV.OUT=124.8<br>PCB2 (4' DIA.)<br>RIM=137.7<br>INV.OUT=132.9                                                                                                                                                                                                                                      |                                          |                              |                |               |                        |                                | 57                                                                       |              |
|                                                                                                                                                                                                                                                                                                                                                                |                                          | XHIBIT                       | 4 DBI ICIA NT. | CHINBURG      | DEVELOPMENT. LLC       | 3 PENSTOCK WAY                 | NEWMARKET, NH 03857                                                      |              |
| GRAPHIC SCALE<br>40 0 20 40 80 160                                                                                                                                                                                                                                                                                                                             |                                          | PROPOSED STEEP SLOPE EXHIBIT | PROJECT.       | EME           | AT JANETOS FARM        | 0A                             | DOVER, NH                                                                |              |
| (IN FEET)                                                                                                                                                                                                                                                                                                                                                      |                                          | PRO                          |                |               | EX                     | ζ—                             | 4                                                                        |              |

| NOTES:<br>1. PROVIDE INLET PROTECTION BARRIERS AROUND                                                                                                                                                                                                                                                                                                          | NOT FOR CONSTRUCTION FOR PERMIT USE ONLY | DNING                        | N .<br>       |               | CIVILWORKS NEW ENGLAND | CIVIL & WATERFRONT ENGINEERING | Dover, New Hampshire 03821<br>603.749.0443 |
|----------------------------------------------------------------------------------------------------------------------------------------------------------------------------------------------------------------------------------------------------------------------------------------------------------------------------------------------------------------|------------------------------------------|------------------------------|---------------|---------------|------------------------|--------------------------------|--------------------------------------------|
| ALL EXISTING AND PROPOSED STORM DRAINAGE<br>INLETS WITHIN THE WORK LIMITS AND AS SHOWN<br>ON PLAN. MAINTAIN FOR THE DURATION OF THE<br>PROJECT UNTIL PAVEMENT HAS BEEN INSTALLED<br>AND UPSTREAM AREAS HAVE BEEN STABILIZED.                                                                                                                                   |                                          |                              |               |               |                        |                                | DATE                                       |
| <ol> <li>NORTH AMERICAN GREEN EROSION CONTROL<br/>BLANKETS SHALL BE INSTALLED ON ALL SLOPES<br/>(SEE DETAIL).</li> <li>SILT BARRIERS SHALL BE INSTALLED AROUND THE<br/>PERIMETER OF EACH BUILDING LOT PRIOR TO</li> </ol>                                                                                                                                      |                                          |                              |               |               |                        |                                | APP'D                                      |
| COMMENCING EXCAVATION AND MAINTAINED UNTIL<br>THE SITE IS STABILIZED.<br>CITY OF DOVER 20% STEEP SLOPE IMPACTS:                                                                                                                                                                                                                                                |                                          |                              |               |               |                        |                                |                                            |
| 20% STEEP SLOPES IMPACT "A": 1,505 SF<br>20% STEEP SLOPES IMPACT "B": 929 SF<br>20% STEEP SLOPES IMPACT "C": 1896 SF<br>20% STEEP SLOPES IMPACT "D": 68 SF<br>20% STEEP SLOPES IMPACT "E": 3,086 SF<br>(OVERLAPS WITH 50' WETLAND BUFFER)<br>20% STEEP SLOPES IMPACT "F": 3530 SF<br>20% STEEP SLOPES IMPACT "G": 942 SF<br>(DRIVEWAY CONSTRUCTION FOR LOT 11) |                                          |                              |               |               |                        |                                | REVISION                                   |
| TOTAL: 11,956 SF                                                                                                                                                                                                                                                                                                                                               |                                          |                              |               |               |                        | H                              | 74<br>NO.                                  |
| DRAINAGE SCHEDULE:                                                                                                                                                                                                                                                                                                                                             |                                          | DATE: 5–2–23                 | SCALE: 1"=40' | DRAWN BY: CAD | DESIGN BY: JRG         | APPROVED BY:SJH                | PROJECT NO: 21074<br>FILE: SITE            |
| RIM=129.6<br>INV.IN=124.9<br>INV.OUT=124.8<br>PCB2 (4' DIA.)<br>RIM=137.7<br>INV.OUT=132.9                                                                                                                                                                                                                                                                     |                                          |                              | T             |               |                        |                                | 357                                        |
|                                                                                                                                                                                                                                                                                                                                                                |                                          | XHIBIT                       | 4 PPI ICIANT: | CHINBURG      | DEVELOPMENT. LLC       | 3 PENSTOCK WAY                 | NEWMARKET, NH 03857                        |
| GRAPHIC SCALE<br>40 0 20 40 80 160                                                                                                                                                                                                                                                                                                                             |                                          | PROPOSED STEEP SLOPE EXHIBIT | PROJECT.      | EMEF          | AT JANETOS FARM        | OAK                            | DOVER, NH                                  |
| (IN FEET)                                                                                                                                                                                                                                                                                                                                                      |                                          | PRO                          |               | <u>.</u>      | EX                     | (-                             | 6                                          |