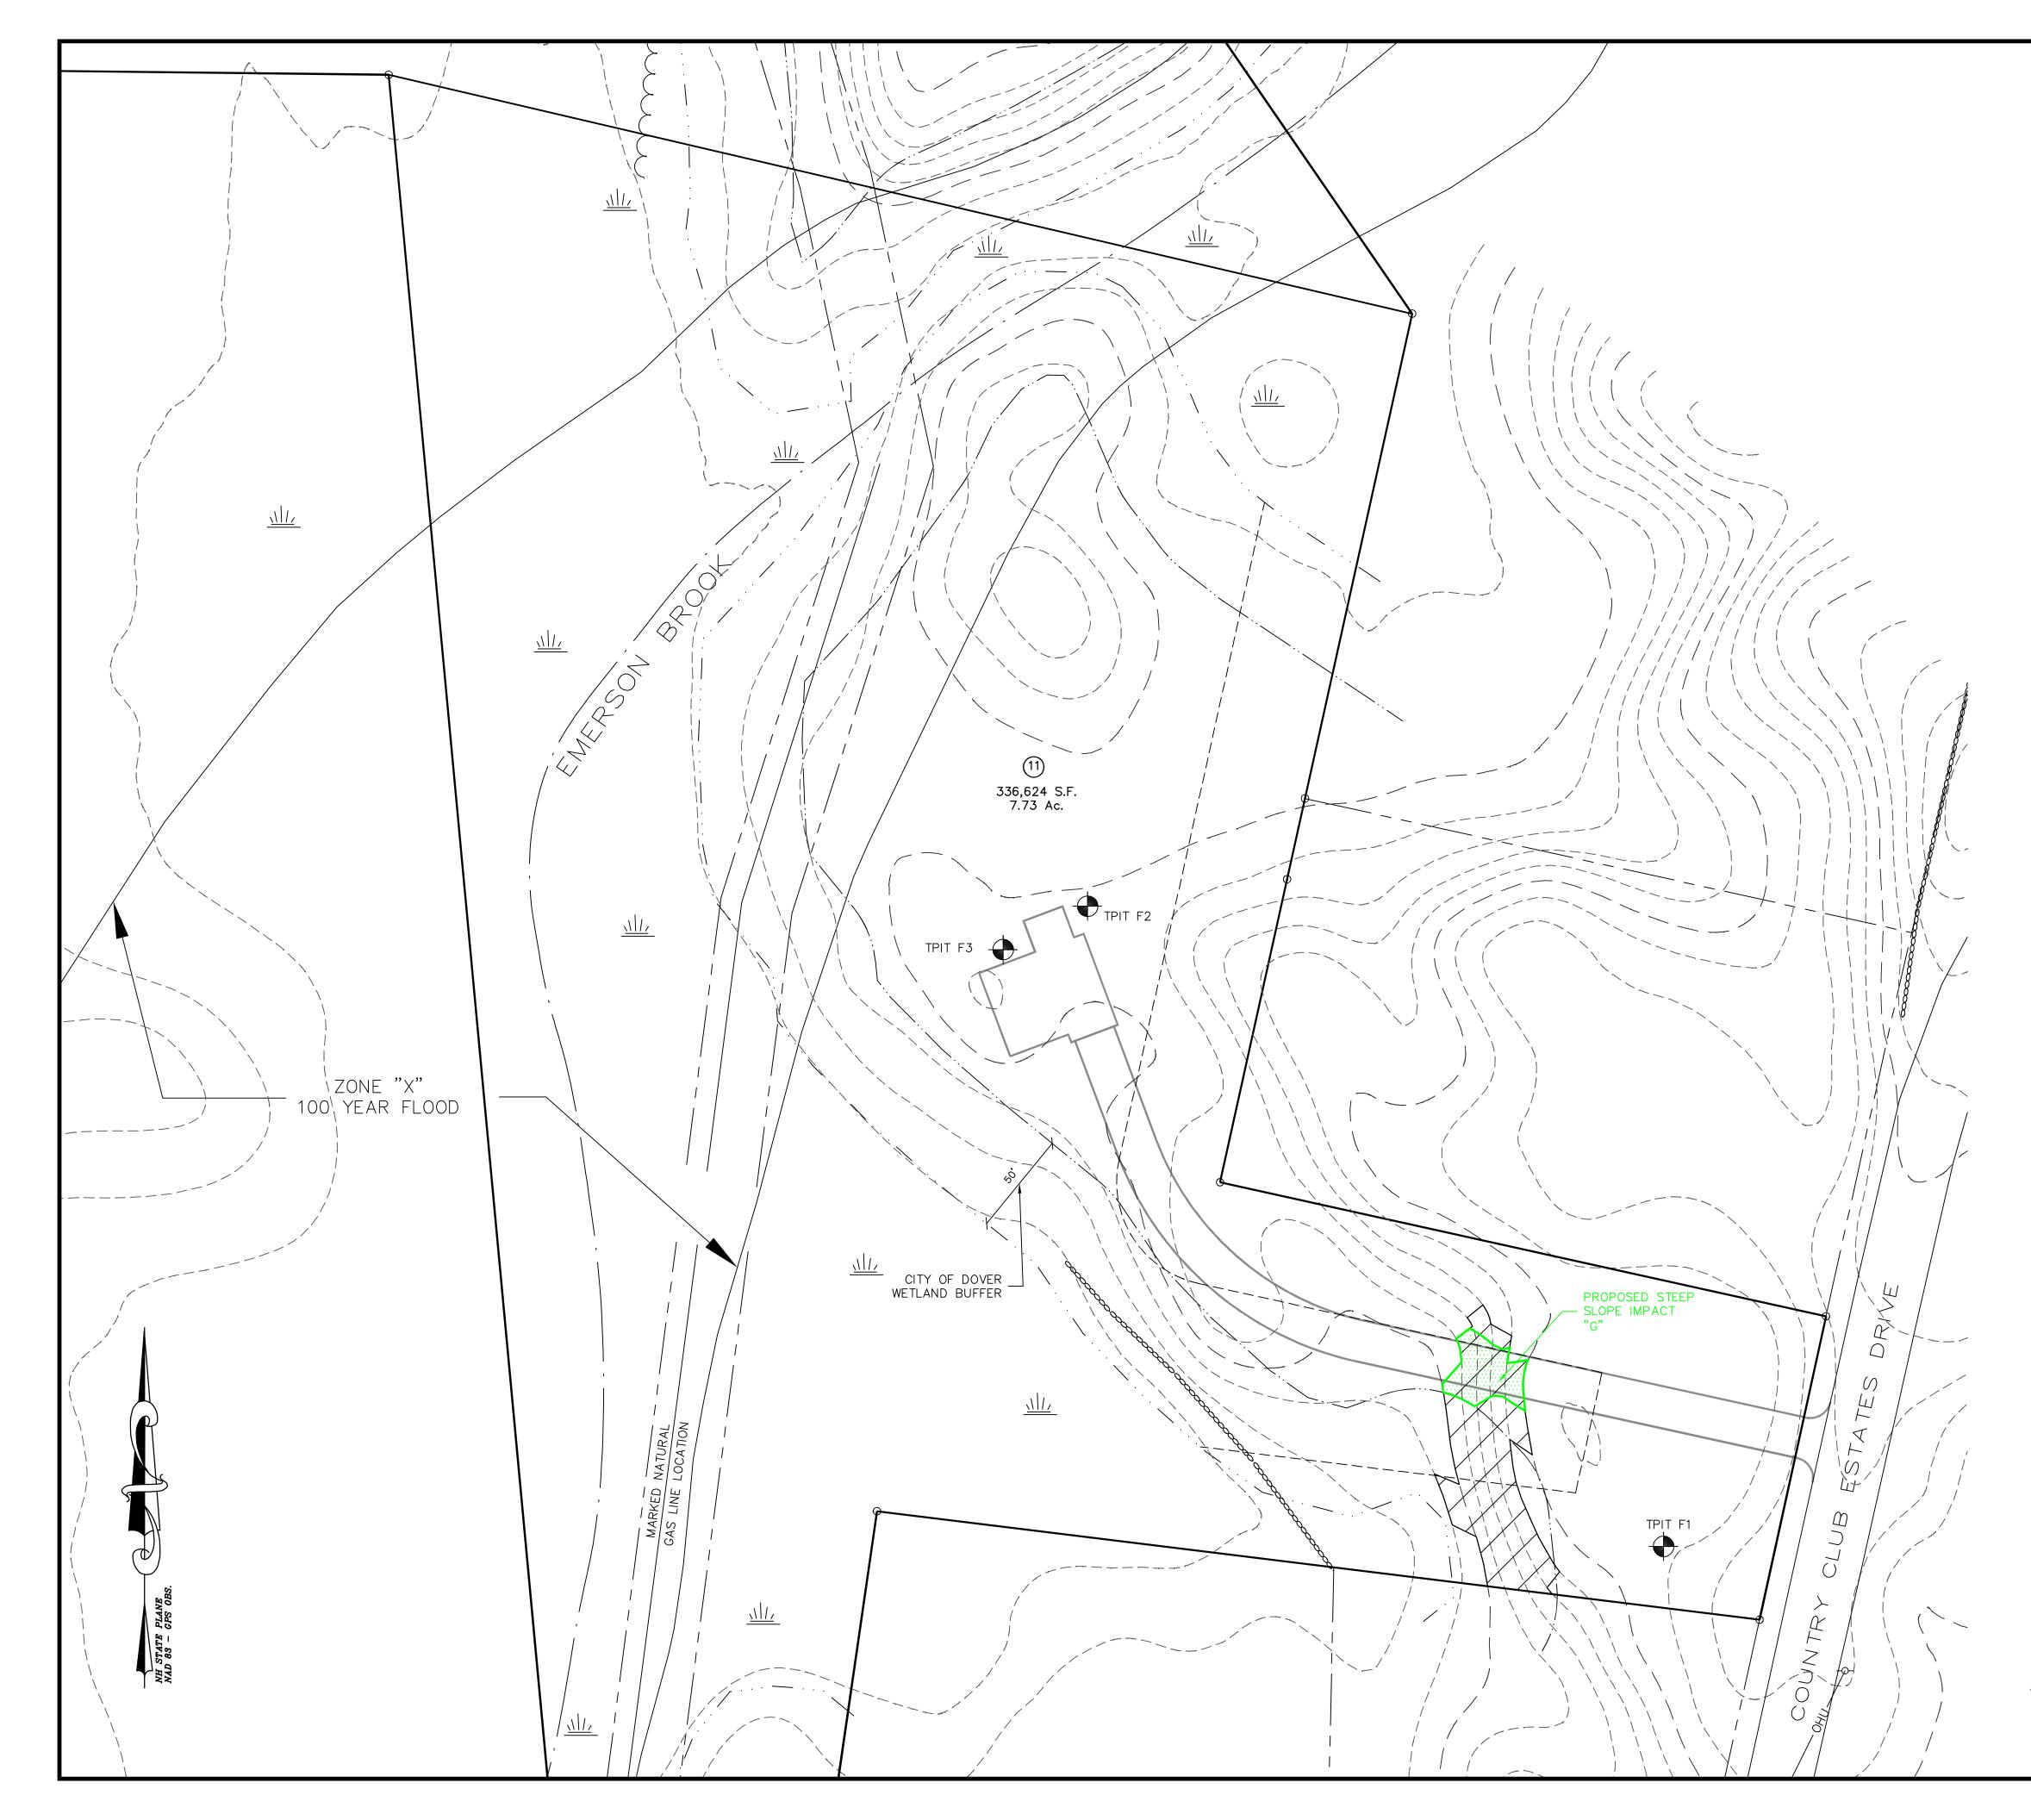

| NOTES:<br>1. PROVIDE INLET PROTECTION BARRIERS AROUND                                                                                                                                                                                                                                                                                                          | NOT FOR CONSTRUCTION FOR PERMIT USE ONLY |                              | . N<br>N<br>   |               | CIVILWORKS NEW ENGLAND | CIVIL & WATERFRONT ENGINEERING | Dover, New Hampshire 03821<br>Bover, New Hampshire 03821<br>603 749 0443 | 0440.041.000 |
|----------------------------------------------------------------------------------------------------------------------------------------------------------------------------------------------------------------------------------------------------------------------------------------------------------------------------------------------------------------|------------------------------------------|------------------------------|----------------|---------------|------------------------|--------------------------------|--------------------------------------------------------------------------|--------------|
| ALL EXISTING AND PROPOSED STORM DRAINAGE<br>INLETS WITHIN THE WORK LIMITS AND AS SHOWN<br>ON PLAN. MAINTAIN FOR THE DURATION OF THE<br>PROJECT UNTIL PAVEMENT HAS BEEN INSTALLED<br>AND UPSTREAM AREAS HAVE BEEN STABILIZED.                                                                                                                                   |                                          |                              |                |               |                        |                                | H<br>₩<br>4                                                              | DAIE         |
| <ol> <li>NORTH AMERICAN GREEN EROSION CONTROL<br/>BLANKETS SHALL BE INSTALLED ON ALL SLOPES<br/>(SEE DETAIL).</li> <li>SILT BARRIERS SHALL BE INSTALLED AROUND THE<br/>PERIMETER OF EACH BUILDING LOT PRIOR TO<br/>COMMENCING EXCAVATION AND MAINTAINED UNTIL</li> </ol>                                                                                       |                                          |                              |                |               |                        |                                |                                                                          |              |
| THE SITE IS STABILIZED.                                                                                                                                                                                                                                                                                                                                        |                                          |                              |                |               |                        |                                |                                                                          |              |
| 20% STEEP SLOPES IMPACT "A": 1,505 SF<br>20% STEEP SLOPES IMPACT "B": 929 SF<br>20% STEEP SLOPES IMPACT "C": 1896 SF<br>20% STEEP SLOPES IMPACT "D": 68 SF<br>20% STEEP SLOPES IMPACT "E": 3,086 SF<br>(OVERLAPS WITH 50' WETLAND BUFFER)<br>20% STEEP SLOPES IMPACT "F": 3530 SF<br>20% STEEP SLOPES IMPACT "G": 942 SF<br>(DRIVEWAY CONSTRUCTION FOR LOT 11) |                                          |                              |                |               |                        |                                |                                                                          | REVISION     |
| TOTAL: 11,956 SF                                                                                                                                                                                                                                                                                                                                               |                                          |                              |                |               |                        | H                              |                                                                          | NO.          |
| DRAINAGE SCHEDULE:                                                                                                                                                                                                                                                                                                                                             |                                          | DATE: 5–2–23                 | SCALE: 1"=40'  | DRAWN BY: CAD | DESIGN BY: JRG         | APPROVED BY:SJH                | PROJECT NO: 21074                                                        | FILE: SHE    |
| PCB1 (5' DIA./DOUBLE GRATE)<br>RIM=129.6<br>INV.IN=124.9<br>INV.OUT=124.8<br>PCB2 (4' DIA.)<br>RIM=137.7<br>INV.OUT=132.9                                                                                                                                                                                                                                      |                                          |                              |                |               |                        |                                | 57                                                                       |              |
|                                                                                                                                                                                                                                                                                                                                                                |                                          | XHIBIT                       | 4 DBI ICIA NT. | CHINBURG      | DEVELOPMENT. LLC       | 3 PENSTOCK WAY                 | NEWMARKET, NH 03857                                                      |              |
| GRAPHIC SCALE<br>40 0 20 40 80 160                                                                                                                                                                                                                                                                                                                             |                                          | PROPOSED STEEP SLOPE EXHIBIT | PROJECT.       | EME           | AT JANETOS FARM        | 0A                             | DOVER, NH                                                                |              |
| (IN FEET)                                                                                                                                                                                                                                                                                                                                                      |                                          | PRO                          |                |               | EX                     | ζ—                             | 4                                                                        |              |

| NOTES:<br>1. PROVIDE INLET PROTECTION BARRIERS AROUND                                                                                                                                                                                                                                                                                                          | NOT FOR CONSTRUCTION FOR PERMIT USE ONLY | DNING                        | N .<br>       |               | CIVILWORKS NEW ENGLAND | CIVIL & WATERFRONT ENGINEERING | Dover, New Hampshire 03821<br>603.749.0443 |
|----------------------------------------------------------------------------------------------------------------------------------------------------------------------------------------------------------------------------------------------------------------------------------------------------------------------------------------------------------------|------------------------------------------|------------------------------|---------------|---------------|------------------------|--------------------------------|--------------------------------------------|
| ALL EXISTING AND PROPOSED STORM DRAINAGE<br>INLETS WITHIN THE WORK LIMITS AND AS SHOWN<br>ON PLAN. MAINTAIN FOR THE DURATION OF THE<br>PROJECT UNTIL PAVEMENT HAS BEEN INSTALLED<br>AND UPSTREAM AREAS HAVE BEEN STABILIZED.                                                                                                                                   |                                          |                              |               |               |                        |                                | DATE                                       |
| <ol> <li>NORTH AMERICAN GREEN EROSION CONTROL<br/>BLANKETS SHALL BE INSTALLED ON ALL SLOPES<br/>(SEE DETAIL).</li> <li>SILT BARRIERS SHALL BE INSTALLED AROUND THE<br/>PERIMETER OF EACH BUILDING LOT PRIOR TO</li> </ol>                                                                                                                                      |                                          |                              |               |               |                        |                                | APP'D                                      |
| COMMENCING EXCAVATION AND MAINTAINED UNTIL<br>THE SITE IS STABILIZED.<br>CITY OF DOVER 20% STEEP SLOPE IMPACTS:                                                                                                                                                                                                                                                |                                          |                              |               |               |                        |                                |                                            |
| 20% STEEP SLOPES IMPACT "A": 1,505 SF<br>20% STEEP SLOPES IMPACT "B": 929 SF<br>20% STEEP SLOPES IMPACT "C": 1896 SF<br>20% STEEP SLOPES IMPACT "D": 68 SF<br>20% STEEP SLOPES IMPACT "E": 3,086 SF<br>(OVERLAPS WITH 50' WETLAND BUFFER)<br>20% STEEP SLOPES IMPACT "F": 3530 SF<br>20% STEEP SLOPES IMPACT "G": 942 SF<br>(DRIVEWAY CONSTRUCTION FOR LOT 11) |                                          |                              |               |               |                        |                                | REVISION                                   |
| TOTAL: 11,956 SF                                                                                                                                                                                                                                                                                                                                               |                                          |                              |               |               |                        | H                              | 74<br>NO.                                  |
| DRAINAGE SCHEDULE:                                                                                                                                                                                                                                                                                                                                             |                                          | DATE: 5–2–23                 | SCALE: 1"=40' | DRAWN BY: CAD | DESIGN BY: JRG         | APPROVED BY:SJH                | PROJECT NO: 21074<br>FILE: SITE            |
| RIM=129.6<br>INV.IN=124.9<br>INV.OUT=124.8<br>PCB2 (4' DIA.)<br>RIM=137.7<br>INV.OUT=132.9                                                                                                                                                                                                                                                                     |                                          |                              | T             |               |                        |                                | 357                                        |
|                                                                                                                                                                                                                                                                                                                                                                |                                          | XHIBIT                       | 4 PPI ICIANT: | CHINBURG      | DEVELOPMENT. LLC       | 3 PENSTOCK WAY                 | NEWMARKET, NH 03857                        |
| GRAPHIC SCALE<br>40 0 20 40 80 160                                                                                                                                                                                                                                                                                                                             |                                          | PROPOSED STEEP SLOPE EXHIBIT | PROJECT.      | EMEF          | AT JANETOS FARM        | OAK                            | DOVER, NH                                  |
| (IN FEET)                                                                                                                                                                                                                                                                                                                                                      |                                          | PRO                          |               | <u>.</u>      | EX                     | (-                             | 6                                          |