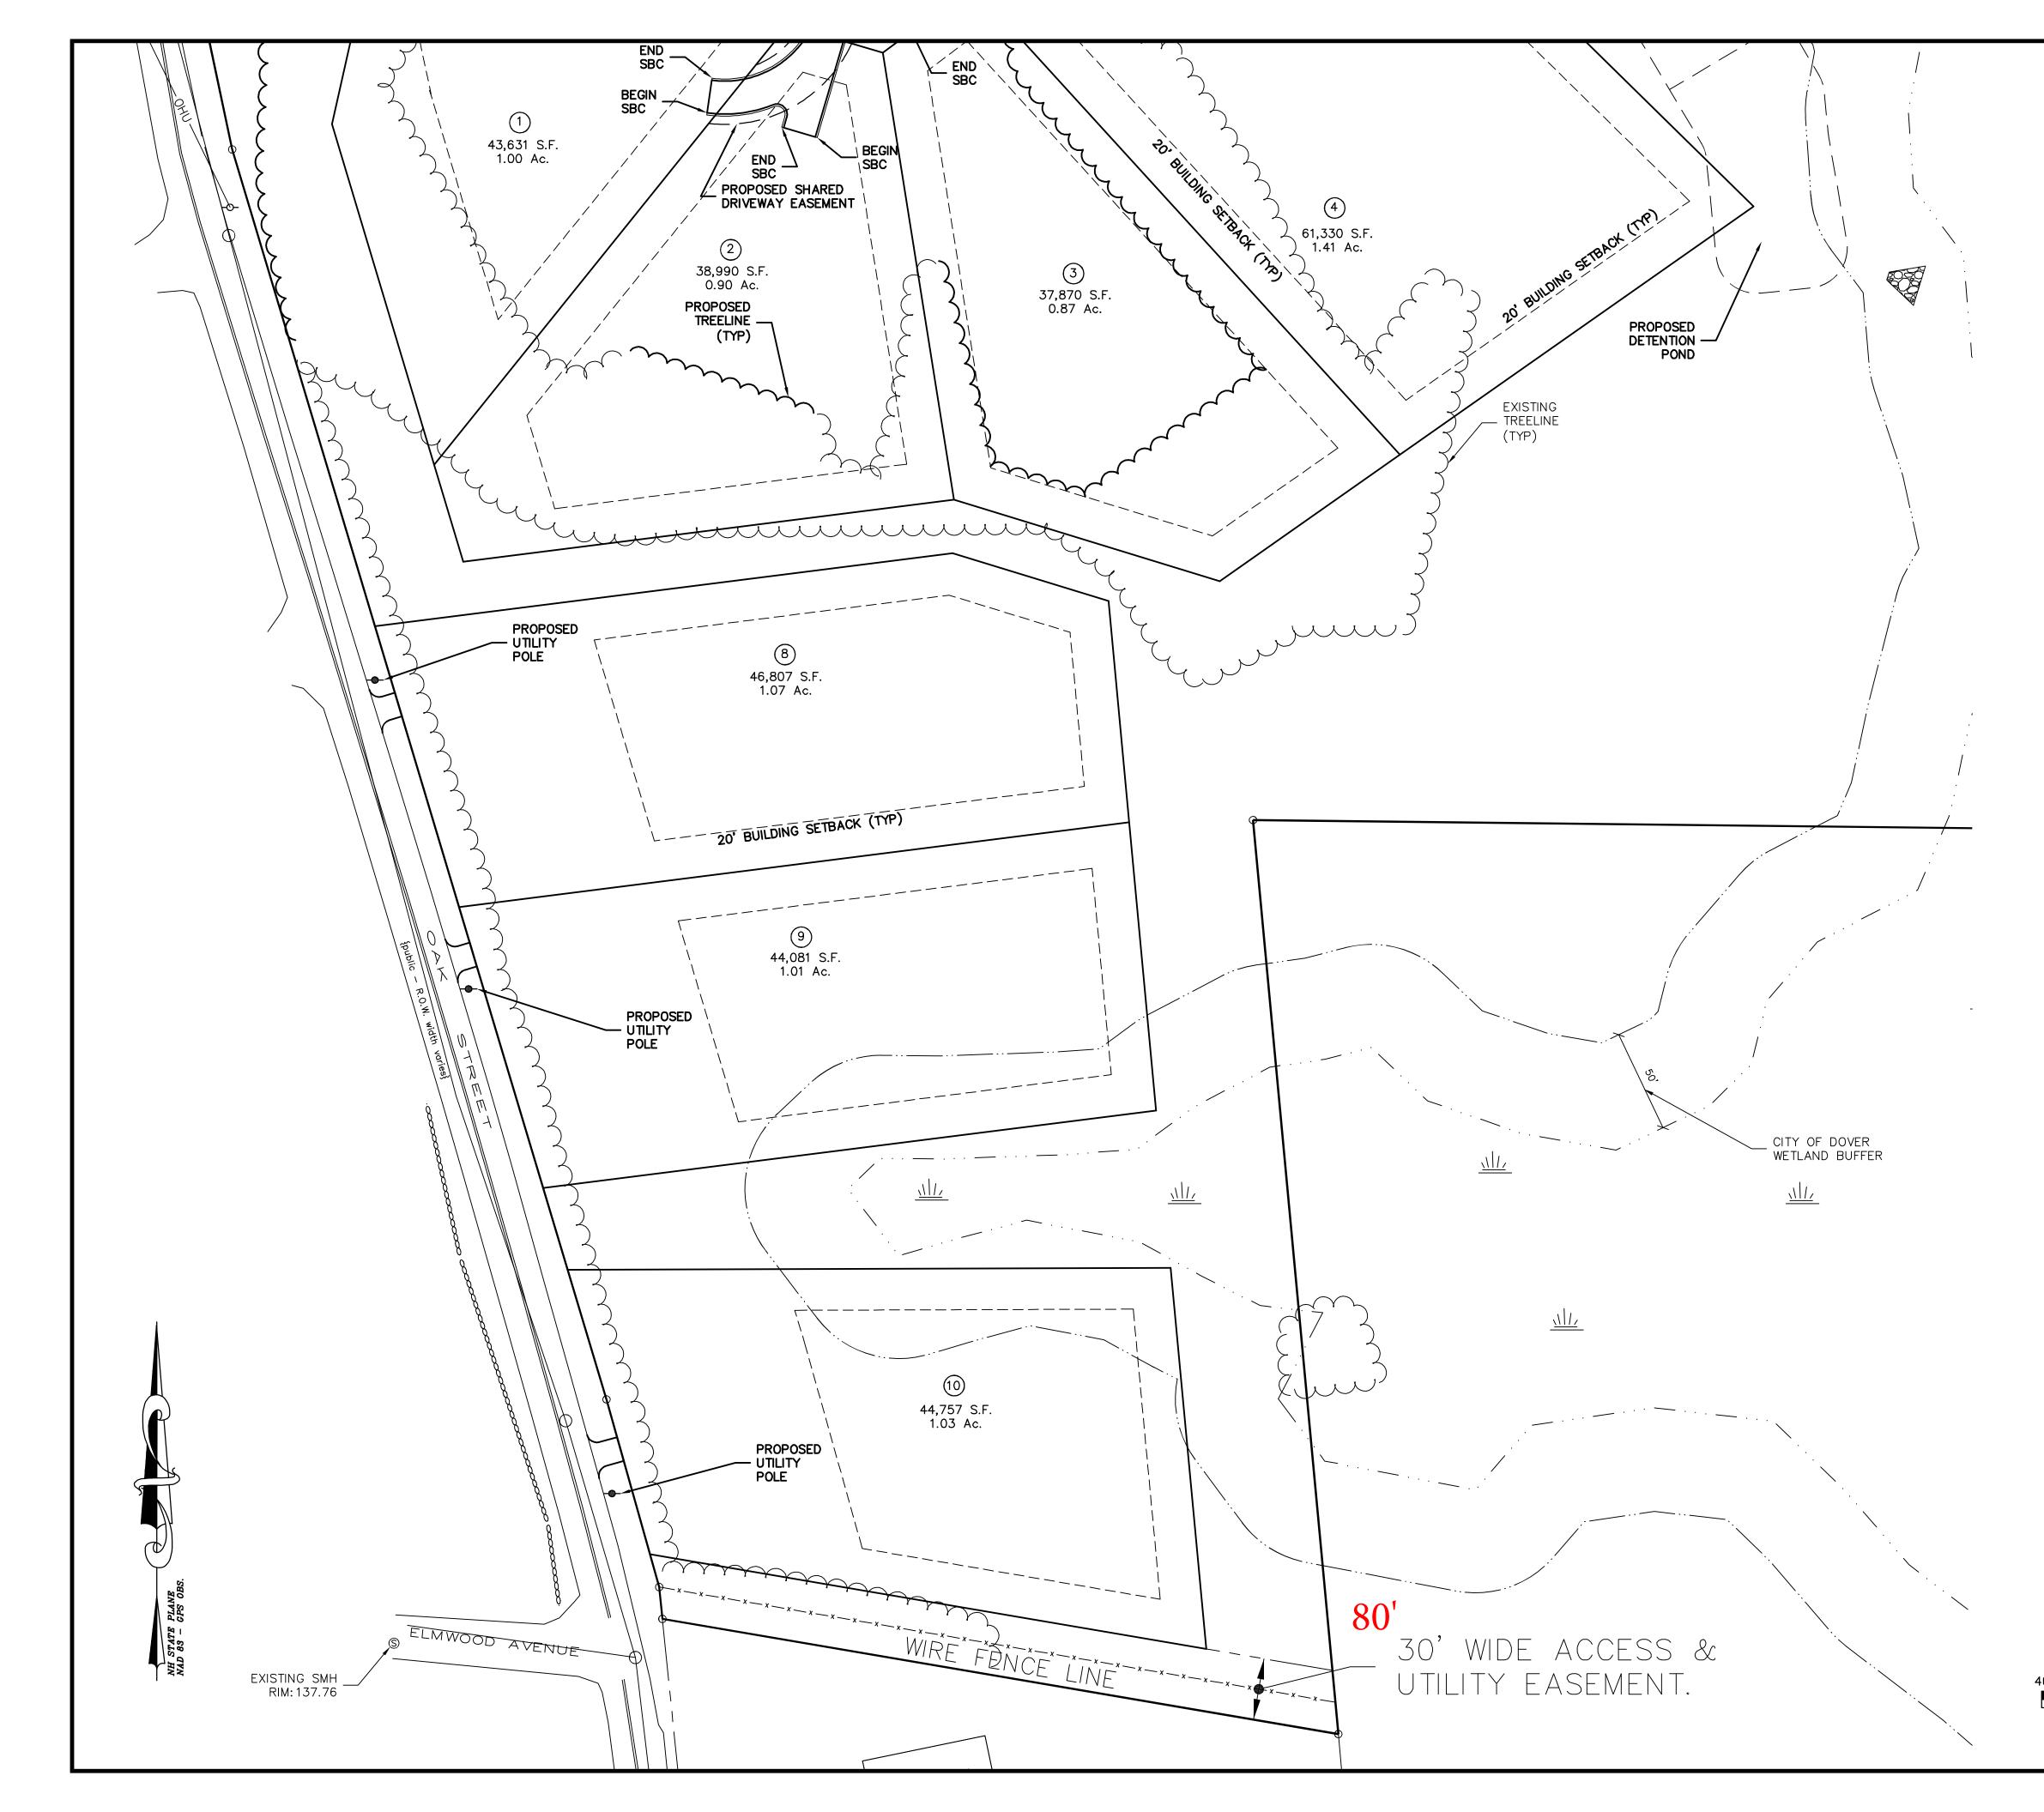

#### 3. Regional Impact Study:

- a. Case SRPC/RIC 2023-02; GM2 Associates, Inc. Site Plan review for construction of a light industrial/warehouse building (Tax Map 3, Lot 10); located at 145 Old Turnpike Road, Nottingham, NH.
  - i. Project Review and Completion of Development of Regional Impact (DRI) Checklist
  - ii. Citizen's Forum: Citizens of the region are invited to speak on the subject matter of the meeting. Statements shall be limited to three (3) minutes.\*
  - iii. Acceptance of Technical Review
- b. Case SRPC/RIC 2023-03; Chinburg Development, LLC. Conditional Use Permits for steep slope impacts, road and driveway construction and drainage infrastructure (Tax Map N, Lot 13-1); and Major Open Space Subdivision with sidewalk waiver (Tax Map N, Lot 13) Gulf Road and Oak Street, Dover, NH.
  - i. Project Review and Completion of Development of Regional Impact (DRI) Checklist
  - ii. Citizen's Forum: Citizens of the region are invited to speak on the subject matter of the meeting. Statements shall be limited to three (3) minutes.\*
  - iii. Acceptance of Technical Review

| CT TOWNER AND                                                                                                                                                                                                                                                                                                                                                                   | PLANNING BOARD – ABUTTER NOTICE                                                                                                                                                                                                                                                                                                                                                                                                                                                                                                                                                                                               |
|---------------------------------------------------------------------------------------------------------------------------------------------------------------------------------------------------------------------------------------------------------------------------------------------------------------------------------------------------------------------------------|-------------------------------------------------------------------------------------------------------------------------------------------------------------------------------------------------------------------------------------------------------------------------------------------------------------------------------------------------------------------------------------------------------------------------------------------------------------------------------------------------------------------------------------------------------------------------------------------------------------------------------|
| Meeting TypMeeting LowMeeting DaCITY OF DOVER                                                                                                                                                                                                                                                                                                                                   | cation: Council Chambers, City Hall, 288 Central Ave, Dover, NH<br>te: <b>Tuesday, June 13, 2023</b>                                                                                                                                                                                                                                                                                                                                                                                                                                                                                                                          |
| <ul> <li>Dear Property Owner: You are being notified per RSA 36:54 as the Planning Board declared regional impact for this application.</li> <li>INTENT: To obtain a Conditional Use Permit (CUP) to construct a road and driveways and install drainage infrastructure as part of the 12-lot Open Space Subdivision creating 11,956 s.f. of impact to steep slopes.</li> </ul> | <ol> <li>CITIZENS' FORUM</li> <li>APPROVAL OF THE PRIOR MINUTES</li> <li>OLD BUSINESS</li> <li>NEW BUSINESS</li> <li>Consideration and acceptance of a Lot Line Adjustment for Northam Survey,<br/>LLC (Owners: Paul &amp; Alice Gasses Co-Trustees of Gasses Farm Revocable<br/>Trust of 2009 &amp; Portsmouth Christian Academy), Assessor's Map J, Lots 1 &amp;<br/>C, zoned R-40, located at 120 Garrison Road &amp; 20 Seaborne Drive. *(LOTA-<br/>2023-0003)</li> <li>Consideration and possible vote of a Conditional Use Permit for<br/>Chinburg Development, LLC, Assessor's Map N, Lot 13-1, zoned R-40,</li> </ol> |
| <b>AGENDA ITEM #:</b> 4-B<br><b>FILE:</b> COND-2023-0034                                                                                                                                                                                                                                                                                                                        | located at Gulf Rd and Oak St. (Proposal is to construct a road and<br>driveways, as well as the installation of drainage structures and systems<br>with associated grading as part of a 12-lot open space subdivision,<br>creating 11,956 square feet of impact to the Conservation District (steep                                                                                                                                                                                                                                                                                                                          |
| APPLICANT/OWNERS:<br>Chinburg Development, LLC<br>LOCATION: Located off Gulf Road<br>and Oak Street (Assessor's Map N,                                                                                                                                                                                                                                                          | <ul> <li>slopes in excess of 20%)). *(COND-2023-0034)</li> <li>C. Consideration and possible vote of Conditional Use Permit for Chinburg Development, LLC, Assessor's Map N, Lot 13-1, zoned R-40, located at Gulf Rd and Oak St. (Proposal is to construct a road and driveways, as well as the installation of drainage structures and systems with associated grading as part of a 12-lot open space subdivision, creating 32,089 square feet of impact to wetla buffers). *(COND-2023-0039)</li> </ul>                                                                                                                    |
| ACREAGE: 34.53 acres                                                                                                                                                                                                                                                                                                                                                            | <ul> <li>D. Consideration and possible vote of an Open Space Subdivision for Chinburg<br/>Development, LLC, Assessor's Map N, Lot 13-1, zoned R-40, located at Gulf<br/>Rd. and Oak St. (Proposal is to subdivide one lot into 11 new lots). *(SUBD-<br/>2023-0001)</li> </ul>                                                                                                                                                                                                                                                                                                                                                |
| ZONING DISTRICT: R-40<br>EXISTING USE: Vacant                                                                                                                                                                                                                                                                                                                                   | *Indicates that if the application is accepted for discussion, the public hearing will be<br>held the same evening. Note that some hearings will be continued from one meeting to<br>another and some may be postponed.                                                                                                                                                                                                                                                                                                                                                                                                       |
| PROPOSED USE: Residential                                                                                                                                                                                                                                                                                                                                                       | <b>MORE INFORMATION AVAILABLE TO YOU:</b><br>Since this is only a partial description of the proposal and it may change, persons with questions or wishing to see the plans are invited to visit the Planning Office, Monday                                                                                                                                                                                                                                                                                                                                                                                                  |
| SURROUNDING: Residential, City<br>Boundary, Commercial, Vacant                                                                                                                                                                                                                                                                                                                  | through Thursday from 8:30 am to 5:30 pm and Friday 8:30 am to 4:00 pm. You may<br>view the rest of the agenda and materials at <u>www.dover.nh.gov</u> or contact the Planning<br>and Community Development Department at City Hall or 603-516-6008.                                                                                                                                                                                                                                                                                                                                                                         |
| PERMITS/WAIVERS<br>REQUESTED: N/A for this case<br>ZBA ACTION: N/A                                                                                                                                                                                                                                                                                                              | To learn more about the Planning Board's jurisdiction, please review Chapters 153 (S Review), 157 (Subdivisions) or 170 (Zoning) online at: <u>https://ecode360.com/DO087</u><br>We invite you to review and comment on the proposal:                                                                                                                                                                                                                                                                                                                                                                                         |
| <b>CONSERVATION COM:</b> May 8 <sup>th</sup> , 2023                                                                                                                                                                                                                                                                                                                             | <ul> <li>In person at the hearing,</li> <li>Phone: 603-516-6008</li> <li>Email: Dover-Planning@dover.nh.gov</li> <li>Mail: Planning Board, Dover City Hall, 288 Central Ave., Dover, NH 03820.</li> </ul>                                                                                                                                                                                                                                                                                                                                                                                                                     |
| <b>TRC:</b> 3/16/2023 and 4/27/2023<br><b>ATTACHMENTS:</b> Impact Plat                                                                                                                                                                                                                                                                                                          | Messages regarding applications must be received no later than 4 p.m. the day of the meeting and should identify the name and Dover address of the person leaving the message or providing the comment.                                                                                                                                                                                                                                                                                                                                                                                                                       |

#### PLANNING BOARD - ABUTTER NOTICE Meeting Type: Regular Meeting Meeting Location: Council Chambers, City Hall, 288 Central Ave, Dover, NH Meeting Date: Tuesday, June 13, 2023 Meeting Time: 7:00 pm CITY OF DOVER Dear Property Owner: You are being A partial agenda is as follows: **CITIZENS' FORUM** notified per RSA 36:54 as the Planning 1. 2. **APPROVAL OF THE PRIOR MINUTES** Board declared regional impact for 3. **OLD BUSINESS** this application. 4. **NEW BUSINESS** A. Consideration and acceptance of a Lot Line Adjustment for Northam Survey, **INTENT:** To obtain a Conditional LLC (Owners: Paul & Alice Gasses Co-Trustees of Gasses Farm Revocable Use Permit (CUP) to construct a road Trust of 2009 & Portsmouth Christian Academy), Assessor's Map J, Lots 1 & 1and driveways and install drainage C, zoned R-40, located at 120 Garrison Road & 20 Seaborne Drive. \*(LOTAinfrastructure as part of the 12-lot 2023-0003) Open Space Subdivision creating B. Consideration and possible vote of a Conditional Use Permit for Chinburg 32,089 s.f. of impact to wetland Development, LLC, Assessor's Map N, Lot 13-1, zoned R-40, located at Gulf buffers Rd and Oak St. (Proposal is to construct a road and driveways, as well as the installation of drainage structures and systems with associated grading as part of a 12-lot open space subdivision, creating 11,956 square feet of impact to the AGENDA ITEM #: 4-C Conservation District (steep slopes in excess of 20%)). \*(COND-2023-0034) C. Consideration and possible vote of Conditional Use Permit for Chinburg FILE: COND-2023-0039 Development, LLC, Assessor's Map N, Lot 13-1, zoned R-40, located at Gulf Rd and Oak St. (Proposal is to construct a road and driveways, as **APPLICANT/OWNERS:** well as the installation of drainage structures and systems with associated Chinburg Development, LLC grading as part of a 12-lot open space subdivision, creating 32,089 square feet of impact to wetland buffers). \*(COND-2023-0039) LOCATION: Located off Gulf Road D. Consideration and possible vote of an Open Space Subdivision for Chinburg and Oak Street (Assessor's Map N, Development, LLC, Assessor's Map N, Lot 13-1, zoned R-40, located at Gulf Lot 13-1) Rd. and Oak St. (Proposal is to subdivide one lot into 11 new lots). \*(SUBD-2023-0001) \*Indicates that if the application is accepted for discussion, the public hearing will be ACREAGE: 34.53 acres held the same evening. Note that some hearings will be continued from one meeting to another and some may be postponed. **ZONING DISTRICT:** R-40 MORE INFORMATION AVAILABLE TO YOU: **EXISTING USE:** Vacant Since this is only a partial description of the proposal and it may change, persons with questions or wishing to see the plans are invited to visit the Planning Office, Monday **PROPOSED USE:** Residential through Thursday from 8:30 am to 5:30 pm and Friday 8:30 am to 4:00 pm. You may view the rest of the agenda and materials at www.dover.nh.gov or contact the Planning SURROUNDING: Residential, City and Community Development Department at City Hall or 603-516-6008. Boundary, Commercial, Vacant To learn more about the Planning Board's jurisdiction, please review Chapters 153 (Site Review), 157 (Subdivisions) or 170 (Zoning) online at: https://ecode360.com/DO0878 **PERMITS/WAIVERS** We invite you to review and comment on the proposal: **REQUESTED:** N/A for this case In person at the hearing, Phone: 603-516-6008 **ZBA ACTION:** N/A Email: Dover-Planning@dover.nh.gov Mail: Planning Board, Dover City Hall, 288 Central Ave., Dover, NH 03820. **CONSERVATION COM:** May 8<sup>th</sup>, 2023 Messages regarding applications must be received no later than 4 p.m. the day of the meeting and should identify the name and Dover address of the person leaving the **TRC:** 3/16/2023 and 4/27/2023 message or providing the comment. **ATTACHMENTS:** Impact Plat